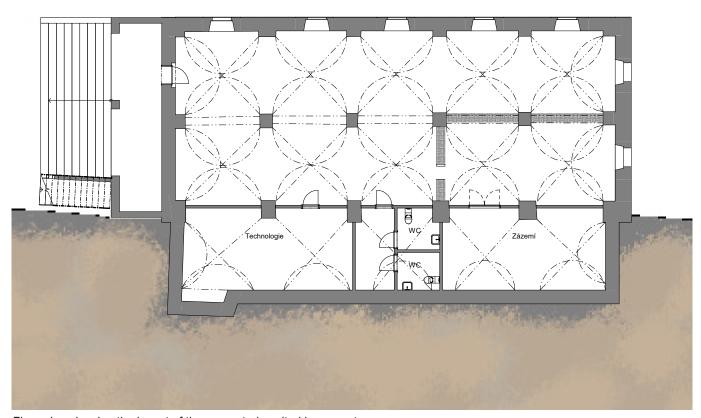

## **BASEMENT FLOOR PLAN 1:200**

Floor plan showing the layout of the renovated vaulted basement

1.101 - study, 1.102 - bedroom, 1.103 - en-suite bathroom, 2.102 - bathroom, 2.101 - bedroom