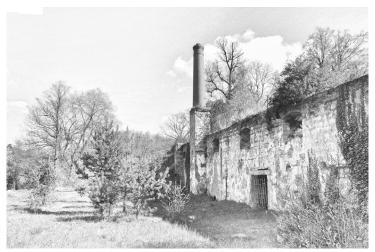

## **VOJTĚCH SUCHAN**

BYTOVÝ DŮM V PIVOVARU REGENERATION OF BREWERY AREA ZAHRÁDKY WINTER TERM 2020

Picture 1. (up) - The brewery in ca. 2004.

Picture 2.(bottom) - State of the brew house in 2020.

The brewery in Zahrádky was built sometime before 1622 (Physically dated to 1609 in the basement of the malt house). Despite modernization attempts through the 19th century the role of the brewery has lessened and it finally closed in 1927. Through the 20th century the buildings have slowly deterioriated until the collapse of the roof in the 90's, after which the over ground structures were torn down in 2004, leaving the back wall of the brew house with it's large smoke stack, and the vaulted basement of the malt house, which are both preserved in relatively good condition. The brewery, built under a cliff face has had large basement areas bored out into the rock, most of which are still acessible and well preserved to this day. My goal was to save the basement in it's current condition and transform it into public space under a modern building, keeping the shape and mass of what once was.