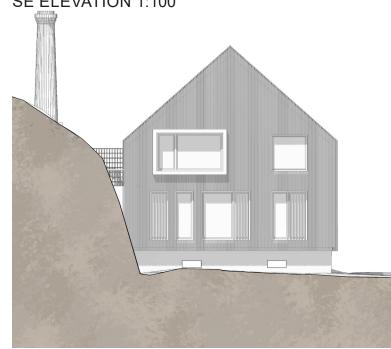

**NW ELEVATION 1:100** 

SE ELEVATION 1:100

SW ELEVATION 1:100

Relationship between the shape of the current and original building. 1. -public space, 2. -main corridor, 3. - two storey flat