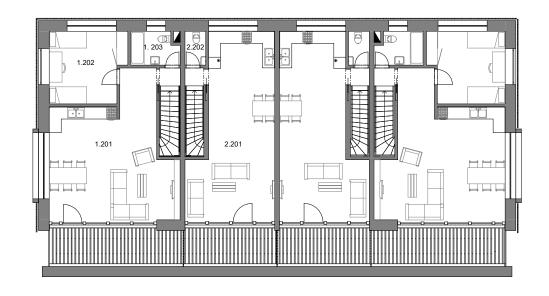

into public space under a modern building, keeping the shape and mass of what once was.





A Site plan of the Brewery area. 1. - paved square in the shape of the brew house useable for organizing markets, concerts, etc. 2. - terraces for each flat in the water ditch behind the malt house.



Roof plan showing the layout of openings allowing light into the appartments.



**NW ELEVATION 1:100** 



SE ELEVATION 1:100



SW ELEVATION 1:100





Relationship between the shape of the current and original building. 1. -public space, 2. -main corridor, 3. - two storey flat

## **BASEMENT FLOOR PLAN 1:200**



Floor plan showing the layout of the renovated vaulted basement



1.101 - study, 1.102 - bedroom, 1.103 - en-suite bathroom, 2.102 - bathroom, 2.101 - bedroom

## 1ST FLOOR PLAN 1:200