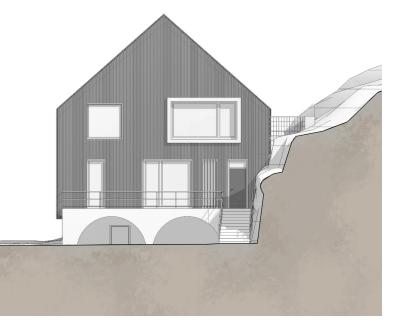

**NW ELEVATION 1:100** 

SE ELEVATION 1:100

SW ELEVATION 1:100

Relationship between the shape of the current and original building. 1. -public space, 2. -main corridor, 3. - two storey flat