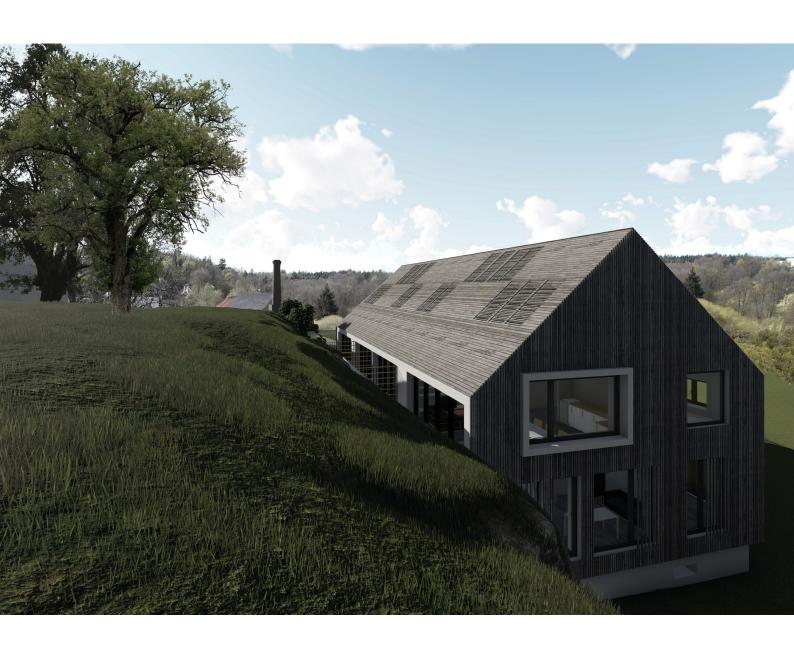

## **VOJTĚCH SUCHAN**

BYTOVÝ DŮM V PIVOVARU REGENERATION OF BREWERY AREA ZAHRÁDKY WINTER TERM 2020

Picture 1. (up) - The brewery in ca. 2004.

Picture 2.(bottom) - State of the brew house in 2020.

The brewery in Zahrádky was built sometime before 1622 (Physically dated to 1609 in the basement of the malt house). Despite modernization attempts through the 19th century the role of the brewery has lessened and it finally closed in 1927. Through the 20th century the buildings have slowly deterioriated until the collapse of the roof in the 90's, after which the over ground structures were torn down in 2004, leaving the back wall of the brew house with it's large smoke stack, and the vaulted basement of the malt house, which are both preserved in relatively good condition. The brewery, built under a cliff face has had large basement areas bored out into the rock, most of which are still acessible and well preserved to this day. My goal was to save the basement in it's current condition and transform it into public space under a modern building, keeping the shape and mass of what once was.