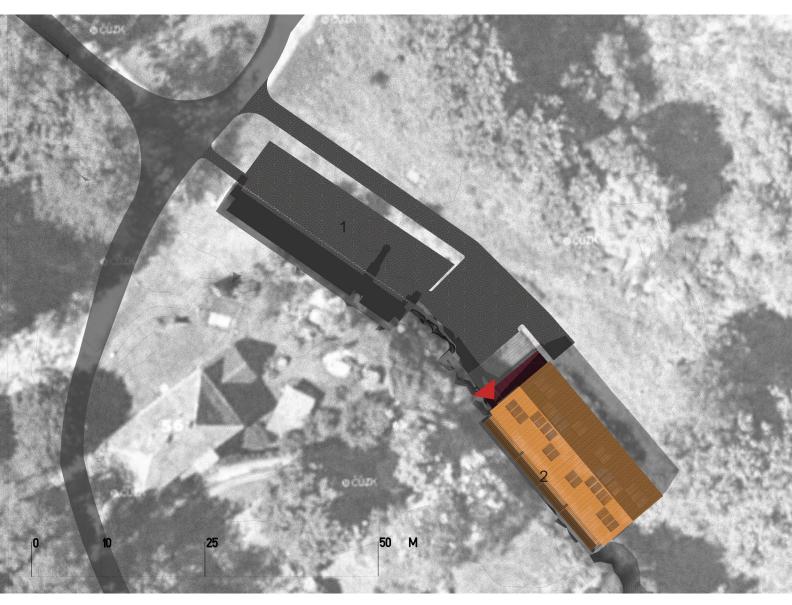

A Site plan of the Brewery area. 1. - paved square in the shape of the brew house useable for organizing markets, concerts, etc. 2. - terraces for each flat in the water ditch behind the malt house.

Roof plan showing the layout of openings allowing light into the appartments.