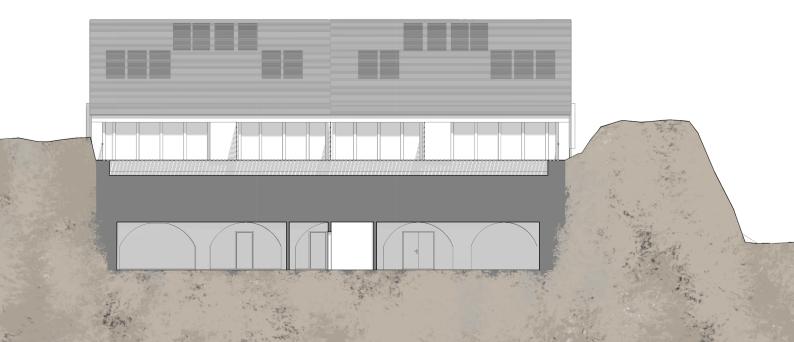

**NW ELEVATION 1:100** 

SE ELEVATION 1:100

SW ELEVATION 1:100

Relationship between the shape of the current and original building. 1. -public space, 2. -main corridor, 3. - two storey flat