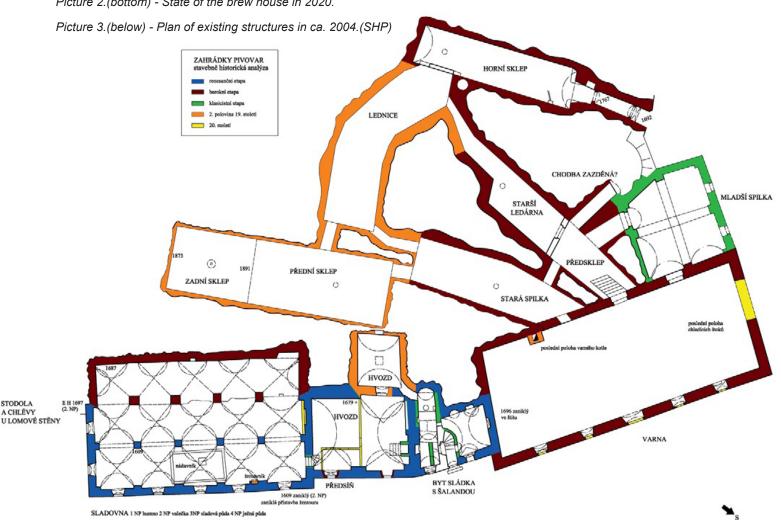

## **VOJTĚCH SUCHAN**

BYTOVÝ DŮM V PIVOVARU REGENERATION OF BREWERY AREA ZAHRÁDKY WINTER TERM 2020

Picture 1. (up) - The brewery in ca. 2004.

Picture 2.(bottom) - State of the brew house in 2020.

The brewery in Zahrádky was built sometime before 1622 (Physically dated to 1609 in the basement of the malt house). Despite modernization attempts through the 19th century the role of the brewery has lessened and it finally closed in 1927. Through the 20th century the buildings have slowly deterioriated until the collapse of the roof in the 90's, after which the over ground structures were torn down in 2004, leaving the back wall of the brew house with it's large smoke stack, and the vaulted basement of the malt house, which are both preserved in relatively good condition. The brewery, built under a cliff face has had large basement areas bored out into the rock, most of which are still acessible and well preserved to this day. My goal was to save the basement in it's current condition and transform it into public space under a modern building, keeping the shape and mass of what once was.