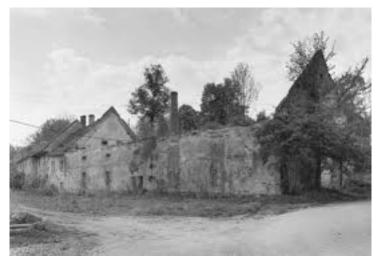

## **VOJTĚCH SUCHAN**

BYTOVÝ DŮM V PIVOVARU REGENERATION OF BREWERY AREA ZAHRÁDKY WINTER TERM 2020

Picture 1. (up) - The brewery in ca. 2004.

Picture 2.(bottom) - State of the brew house in 2020.

The brewery in Zahrádky was built sometime before 1622 (Physically dated to 1609 in the basement of the malt house). Despite modernization attempts through the 19th century the role of the brewery has lessened and it finally closed in 1927. Through the 20th century the buildings have slowly deterioriated until the collapse of the roof in the 90's, after which the over ground structures were torn down in 2004, leaving the back wall of the brew house with it's large smoke stack, and the vaulted basement of the malt house, which are both preserved in relatively good condition. The brewery, built under a cliff face has had large basement areas bored out into the rock, most of which are still acessible and well preserved to this day. My goal was to save the basement in it's current condition and transform it into public space under a modern building, keeping the shape and mass of what once was.