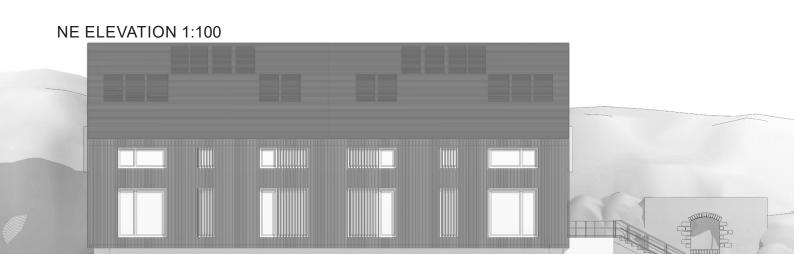

**NW ELEVATION 1:100** 

SE ELEVATION 1:100

SW ELEVATION 1:100

Relationship between the shape of the current and original building. 1. -public space, 2. -main corridor, 3. - two storey flat