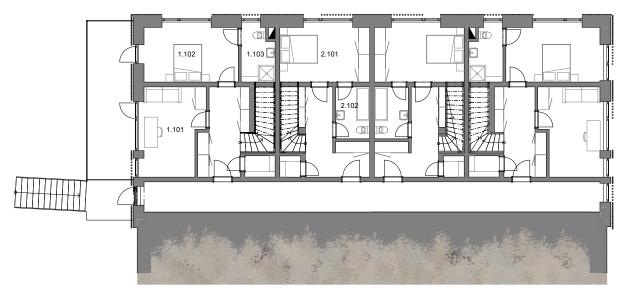

## **BASEMENT FLOOR PLAN 1:200**

Floor plan showing the layout of the renovated vaulted basement

1.101 - study, 1.102 - bedroom, 1.103 - en-suite bathroom, 2.102 - bathroom, 2.101 - bedroom