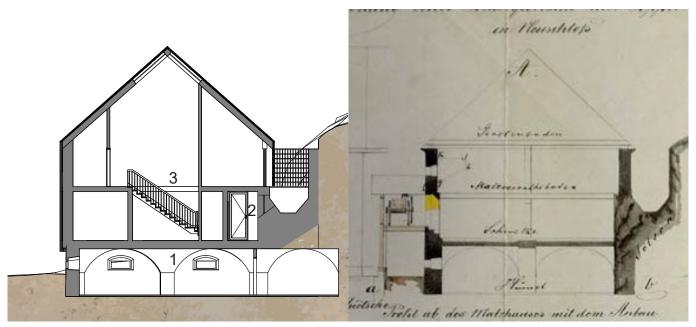

**NW ELEVATION 1:100** 

SE ELEVATION 1:100

SW ELEVATION 1:100

Relationship between the shape of the current and original building. 1. -public space, 2. -main corridor, 3. - two storey flat