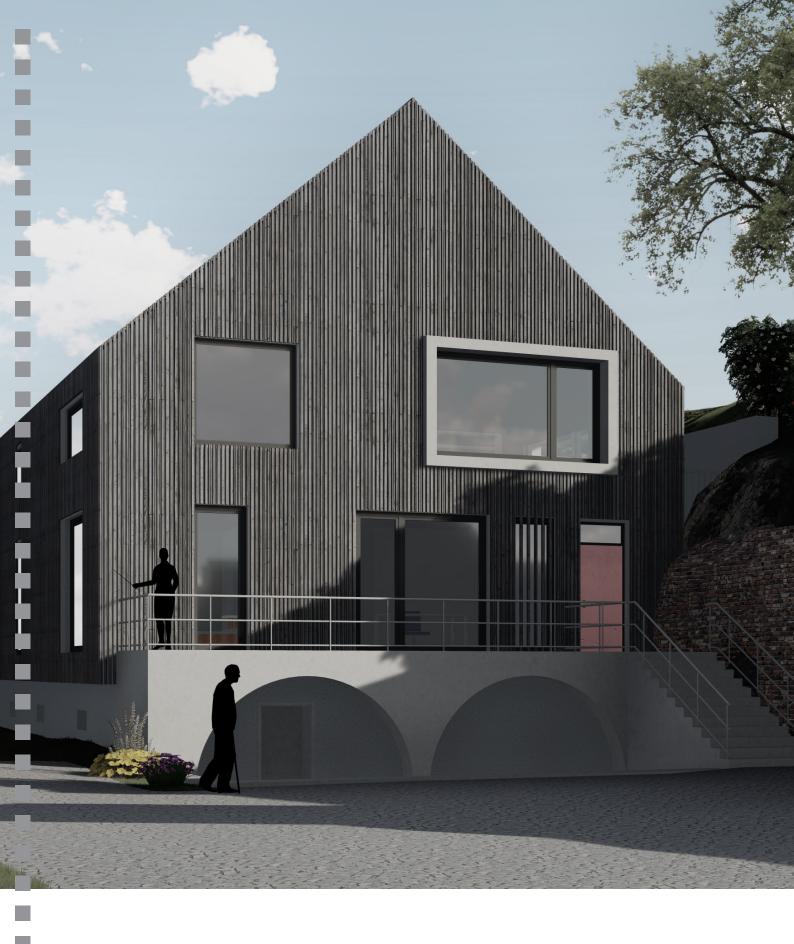

## **VOJTĚCH SUCHAN**

BYTOVÝ DŮM V PIVOVARU REGENERATION OF BREWERY AREA ZAHRÁDKY WINTER TERM 2020

Picture 1. (up) - The brewery in ca. 2004.

Picture 2.(bottom) - State of the brew house in 2020.

The brewery in Zahrádky was built sometime before 1622 (Physically dated to 1609 in the basement of the malt house). Despite modernization attempts through the 19th century the role of the brewery has lessened and it finally closed in 1927. Through the 20th century the buildings have slowly deterioriated until the collapse of the roof in the 90's, after which the over ground structures were torn down in 2004, leaving the back wall of the brew house with it's large smoke stack, and the vaulted basement of the malt house, which are both preserved in relatively good condition. The brewery, built under a cliff face has had large basement areas bored out into the rock, most of which are still acessible and well preserved to this day. My goal was to save the basement in it's current condition and transform it into public space under a modern building, keeping the shape and mass of what once was.

**NW ELEVATION 1:100** 

SE ELEVATION 1:100

SW ELEVATION 1:100

Relationship between the shape of the current and original building. 1. -public space, 2. -main corridor, 3. - two storey flat