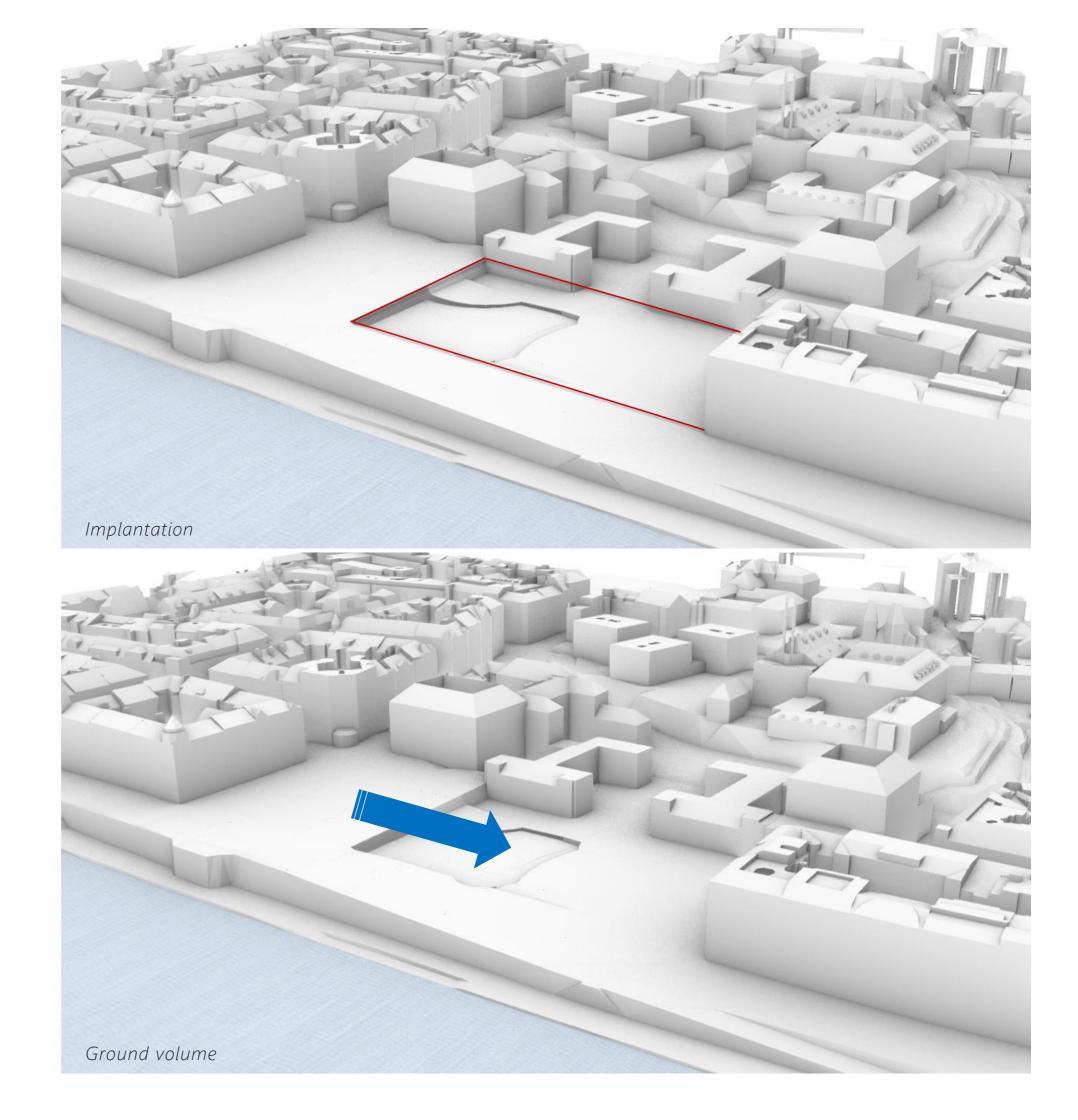

### **Analysis**

We wanted to extend the square to the fullest and bring dynamism to the whole place.

The assignment consisted of building an Apple Store.

However building an Apple Store was not our only goal to dynamize the place. We wanted to bring together different generations too.

Too do so, we decided to built a whole new public space and not only a retail store that would bring all different kind of people.

Parks, public benches and playgrounds would energize the whole square with people visiting, having a break or simply crossing it.