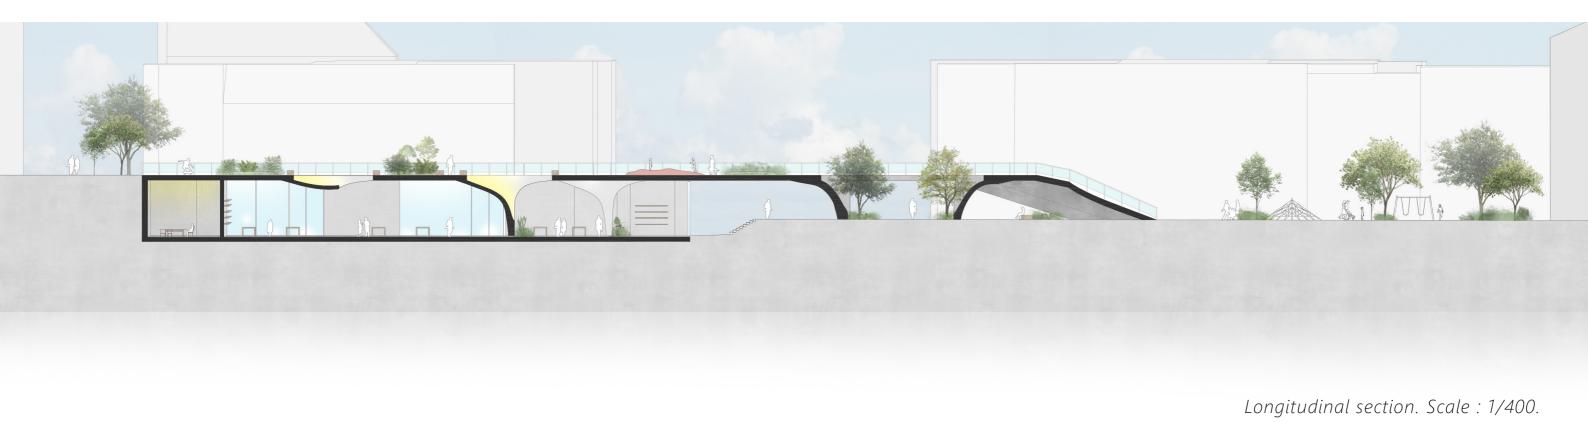

#### **Program**

Our main program consist of the usual Apple Stores' program which need an Avenue for the sellings; a Forum for the lectures and presentations; a Plaza with the public space such as a garden and meeting points. Finally, it has the storage room and technicals.

Moreover, our Forum consist of different public spaces and playgrounds where childrens and grown-ups can relax, walk around and play...

| Key spaces      | Composition                        | Details                       | Surfaces |
|-----------------|------------------------------------|-------------------------------|----------|
| Avenue          | Entry                              | Open on public space ( plaza) |          |
|                 | Products                           | Wooden tables and shelves     |          |
|                 | WC                                 |                               |          |
|                 |                                    |                               | 1 200 m² |
| Forum           | Lectures / Presentations           | Video wall                    | 300 m²   |
|                 | Training for customers / employees |                               | 90 m²    |
|                 |                                    |                               | 390 m²   |
| Plaza           | Meeting point                      | Free Wifi                     |          |
|                 | Garden                             | Benches                       |          |
|                 |                                    |                               |          |
| Storage         |                                    |                               |          |
|                 |                                    |                               | 120 m²   |
| Technical local |                                    |                               |          |
|                 |                                    |                               | 25 m²    |
| Employees space | WC                                 | x 2                           |          |
|                 | Lunch / break room                 |                               |          |
|                 |                                    |                               | 90 m²    |
|                 |                                    |                               |          |
|                 |                                    |                               | 1 825 m² |