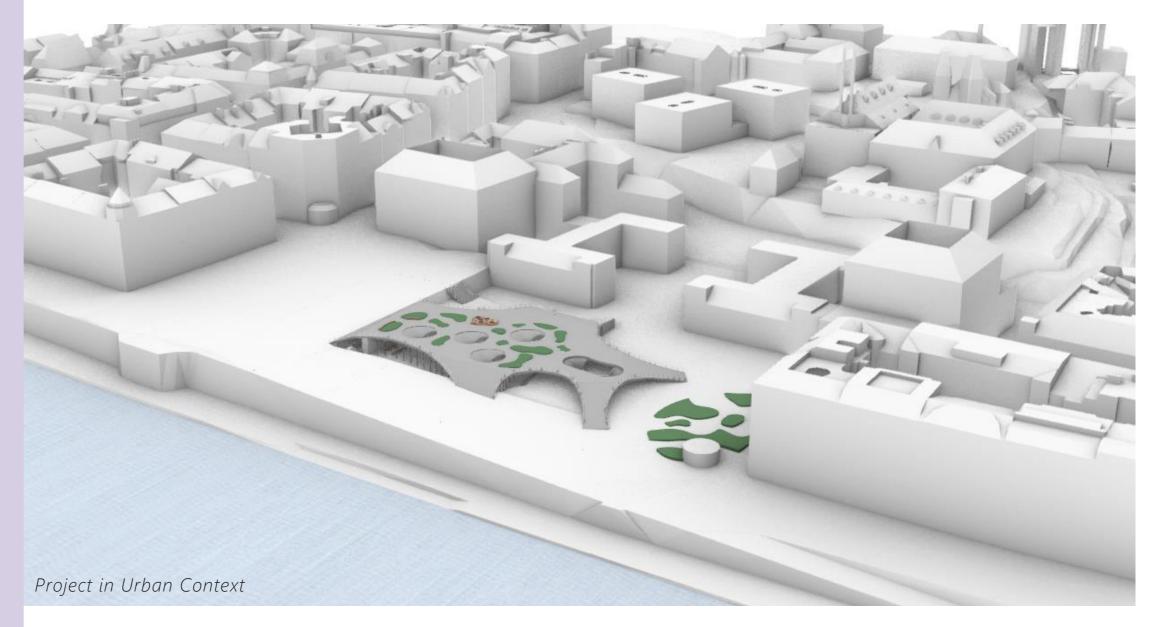

### **Analysis**

We wanted to extend the square to the fullest and bring dynamism to the whole place.

The assignment consisted of building an Apple Store.

However building an Apple Store was not our only goal to dynamize the place. We wanted to bring together different generations too.

Too do so, we decided to built a whole new public space and not only a retail store that would bring all different kind of people.

Parks, public benches and playgrounds would energize the whole square with people visiting, having a break or simply crossing it.

#### **Program**

Our main program consist of the usual Apple Stores' program which need an Avenue for the sellings; a Forum for the lectures and presentations; a Plaza with the public space such as a garden and meeting points. Finally, it has the storage room and technicals.

Moreover, our Forum consist of different public spaces and playgrounds where childrens and grown-ups can relax, walk around and play...

| Key spaces      | Composition                        | Details                       | Surfaces |
|-----------------|------------------------------------|-------------------------------|----------|
| Avenue          | Entry                              | Open on public space ( plaza) |          |
|                 | Products                           | Wooden tables and shelves     |          |
|                 | WC                                 |                               |          |
|                 |                                    |                               | 1 200 m² |
| Forum           | Lectures / Presentations           | Video wall                    | 300 m²   |
|                 | Training for customers / employees |                               | 90 m²    |
|                 |                                    |                               | 390 m²   |
| Plaza           | Meeting point                      | Free Wifi                     |          |
|                 | Garden                             | Benches                       |          |
|                 |                                    |                               |          |
| Storage         |                                    |                               |          |
|                 |                                    |                               | 120 m²   |
| Technical local |                                    |                               |          |
|                 |                                    |                               | 25 m²    |
| Employees space | WC                                 | x 2                           |          |
|                 | Lunch / break room                 |                               |          |
|                 |                                    |                               | 90 m²    |
|                 |                                    |                               |          |
|                 |                                    |                               | 1 825 m² |