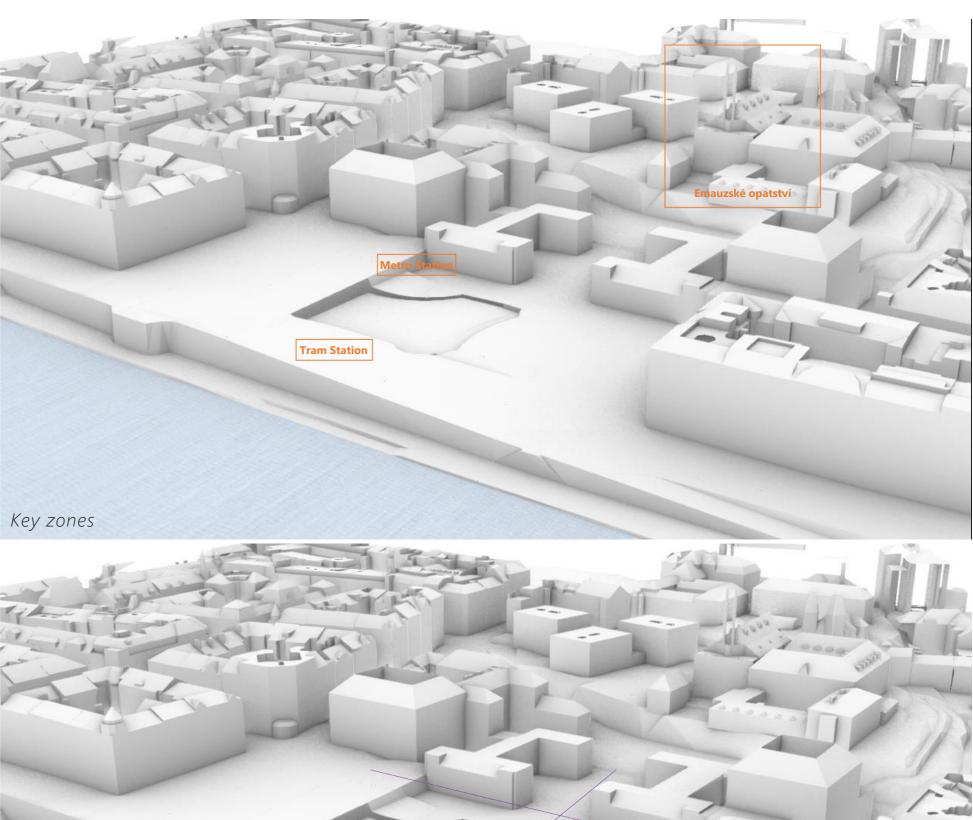

#### Key zones :

- Karlovo náměstí metro station.
- Palackého náměstí (nábřeží) tram station.
- View of the Vltava.
- Emauzské opatství.
- Palackého náměstí

The square itself was not really used by the population. Indeed, the square was 80% empty the majority of the time. We could observe different flows on the site, people crossing the square or people coming out of the different stations.