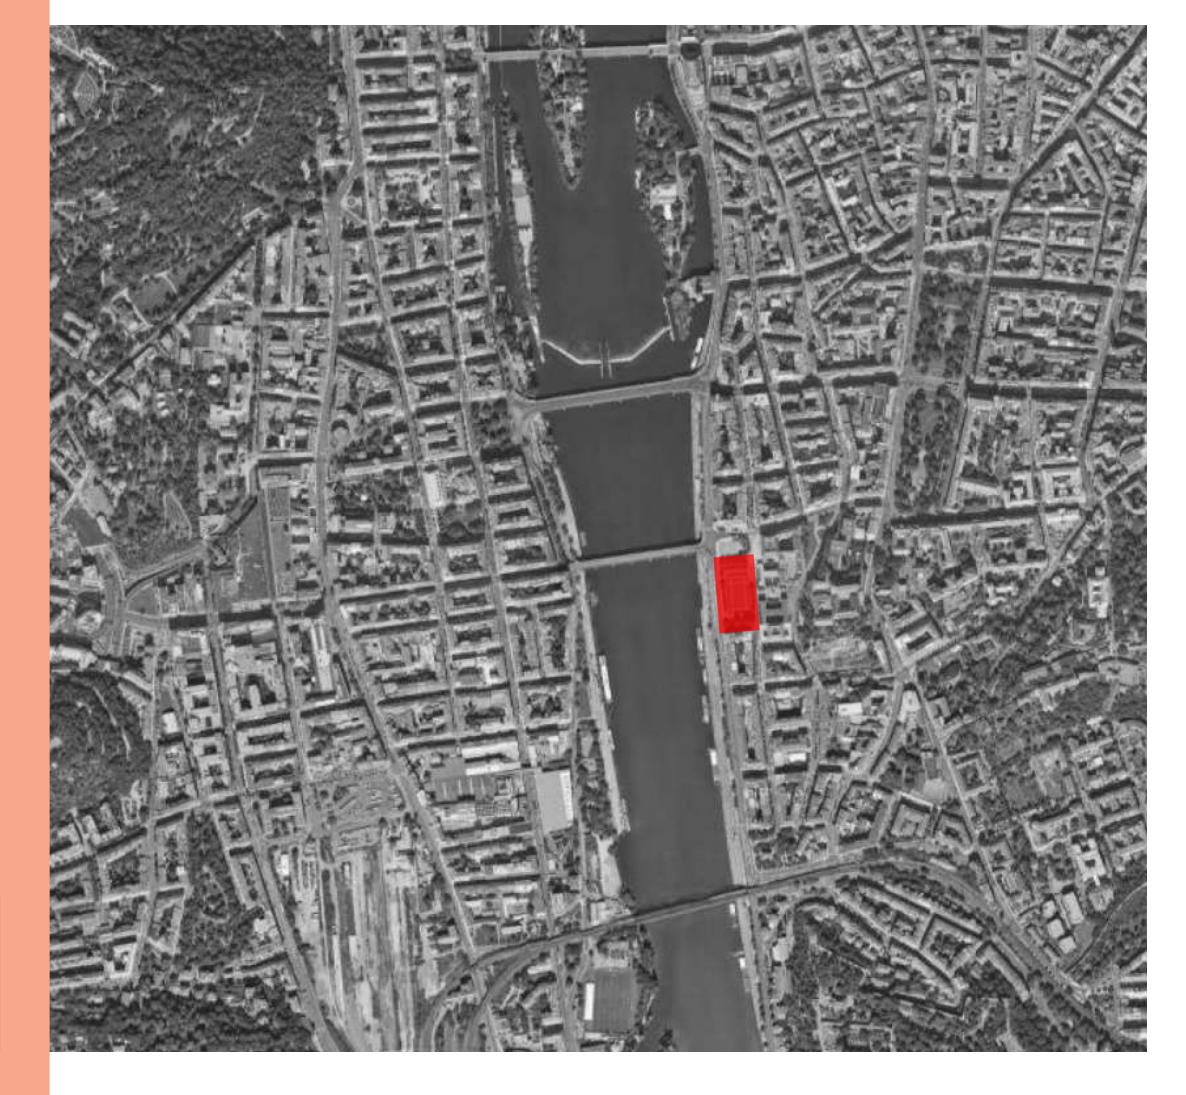

# Location - Zítkovy sady

Located in Praha 2, Nové Město, this site was noticed for its emptiness due to a lack of attractiveness to the square.

It is situated along Rašínovo nábřezi and the Vltava river, under Palackého námestí.

# Location - Zítkovy sady

However, this site present various benefits for a project.

We observed these features for the square such as public stations and different views (Vltava and the Emauzy).