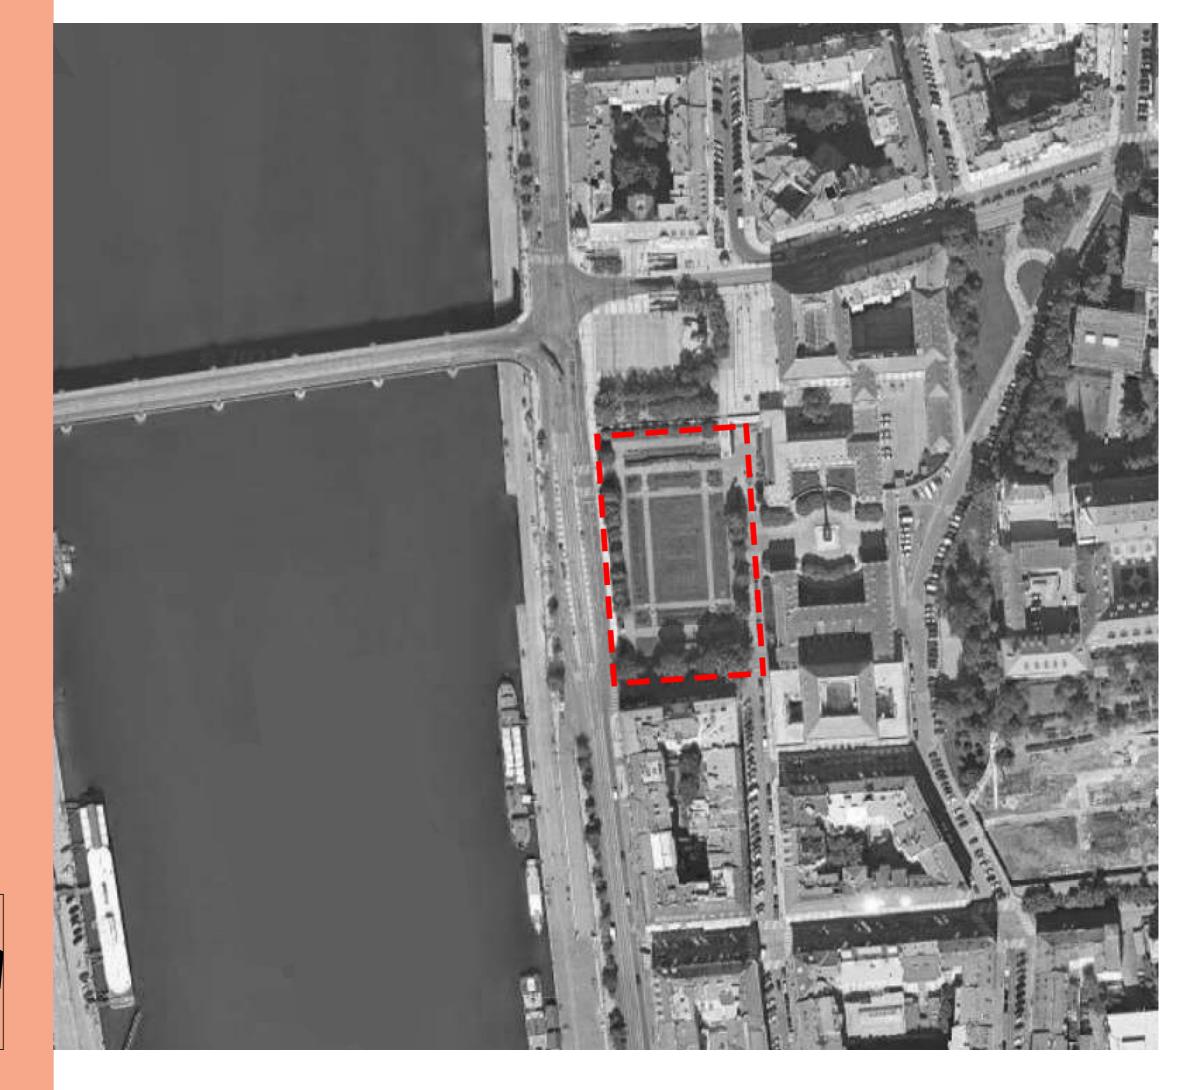

#### Key zones :

- Karlovo náměstí metro station.
- Palackého náměstí (nábřeží) tram station.
- View of the Vltava.
- Emauzské opatství.
- Palackého náměstí

The square itself was not really used by the population. Indeed, the square was 80% empty the majority of the time. We could observe different flows on the site, people crossing the square or people coming out of the different stations.