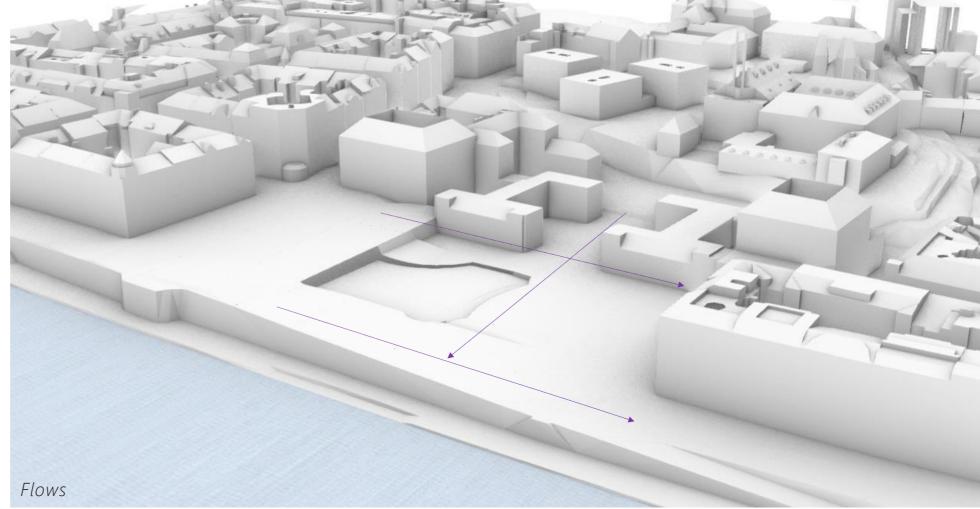

#### Key zones :

- Karlovo náměstí metro station.
- Palackého náměstí (nábřeží) tram station.
- View of the Vltava.
- Emauzské opatství.
- Palackého náměstí

The square itself was not really used by the population. Indeed, the square was 80% empty the majority of the time. We could observe different flows on the site, people crossing the square or people coming out of the different stations.