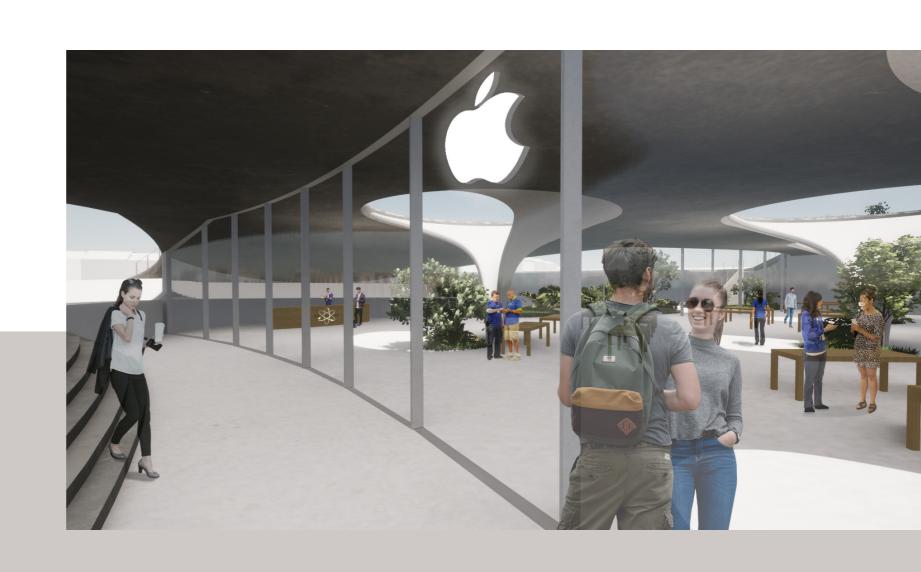

#### **Program**

Our main program consist of the usual Apple Stores' program which need an Avenue for the sellings; a Forum for the lectures and presentations; a Plaza with the public space such as a garden and meeting points. Finally, it has the storage room and technicals.

Moreover, our Forum consist of different public spaces and playgrounds where childrens and grown-ups can relax, walk around and play...

| Key spaces      | Composition                        | Details                       | Surfaces |
|-----------------|------------------------------------|-------------------------------|----------|
| Avenue          | Entry                              | Open on public space ( plaza) |          |
|                 | Products                           | Wooden tables and shelves     |          |
|                 | WC                                 |                               |          |
|                 |                                    |                               | 1 200 m² |
| Forum           | Lectures / Presentations           | Video wall                    | 300 m²   |
|                 | Training for customers / employees |                               | 90 m²    |
|                 |                                    |                               | 390 m²   |
| Plaza           | Meeting point                      | Free Wifi                     |          |
|                 | Garden                             | Benches                       |          |
|                 |                                    |                               |          |
| Storage         |                                    |                               |          |
|                 |                                    |                               | 120 m²   |
| Technical local |                                    |                               |          |
|                 |                                    |                               | 25 m²    |
| Employees space | WC                                 | x 2                           |          |
|                 | Lunch / break room                 |                               |          |
|                 |                                    |                               | 90 m²    |
|                 |                                    |                               |          |
|                 |                                    |                               | 1 825 m² |

Main Entrance View

Interior View

Auditorium View

Roof View