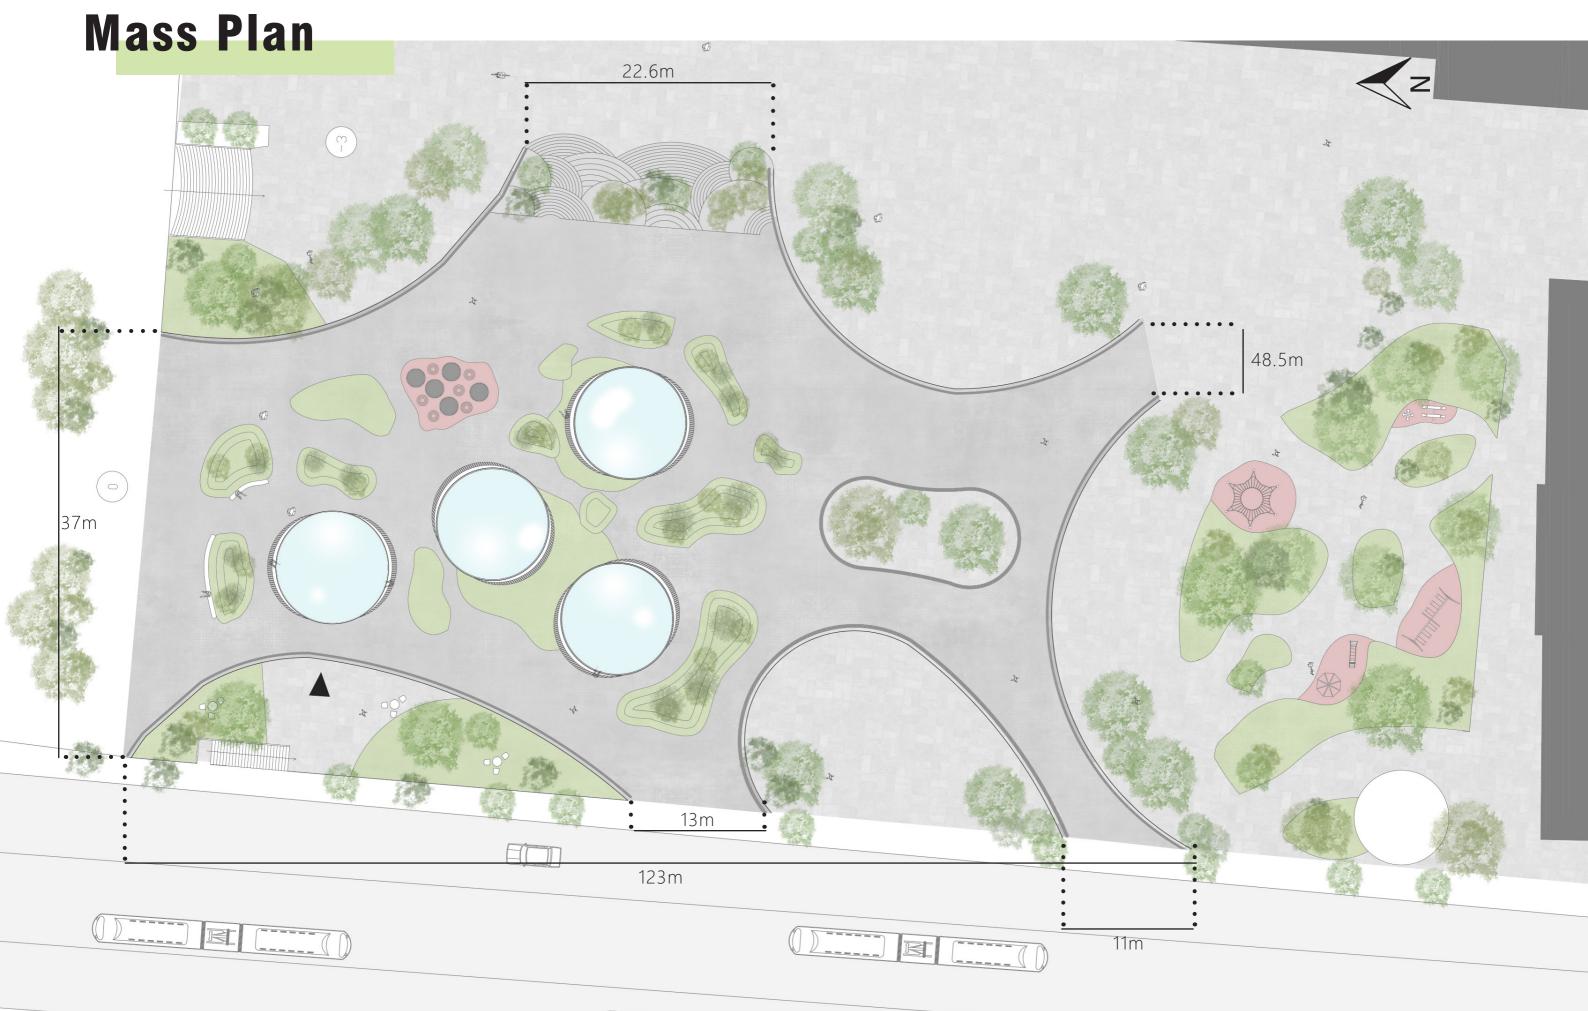

### **Analysis**

We wanted to extend the square to the fullest and bring dynamism to the whole place.

The assignment consisted of building an Apple Store.

However building an Apple Store was not our only goal to dynamize the place. We wanted to bring together different generations too.

Too do so, we decided to built a whole new public space and not only a retail store that would bring all different kind of people.

Parks, public benches and playgrounds would energize the whole square with people visiting, having a break or simply crossing it.

#### **Program**

Our main program consist of the usual Apple Stores' program which need an Avenue for the sellings; a Forum for the lectures and presentations; a Plaza with the public space such as a garden and meeting points. Finally, it has the storage room and technicals.