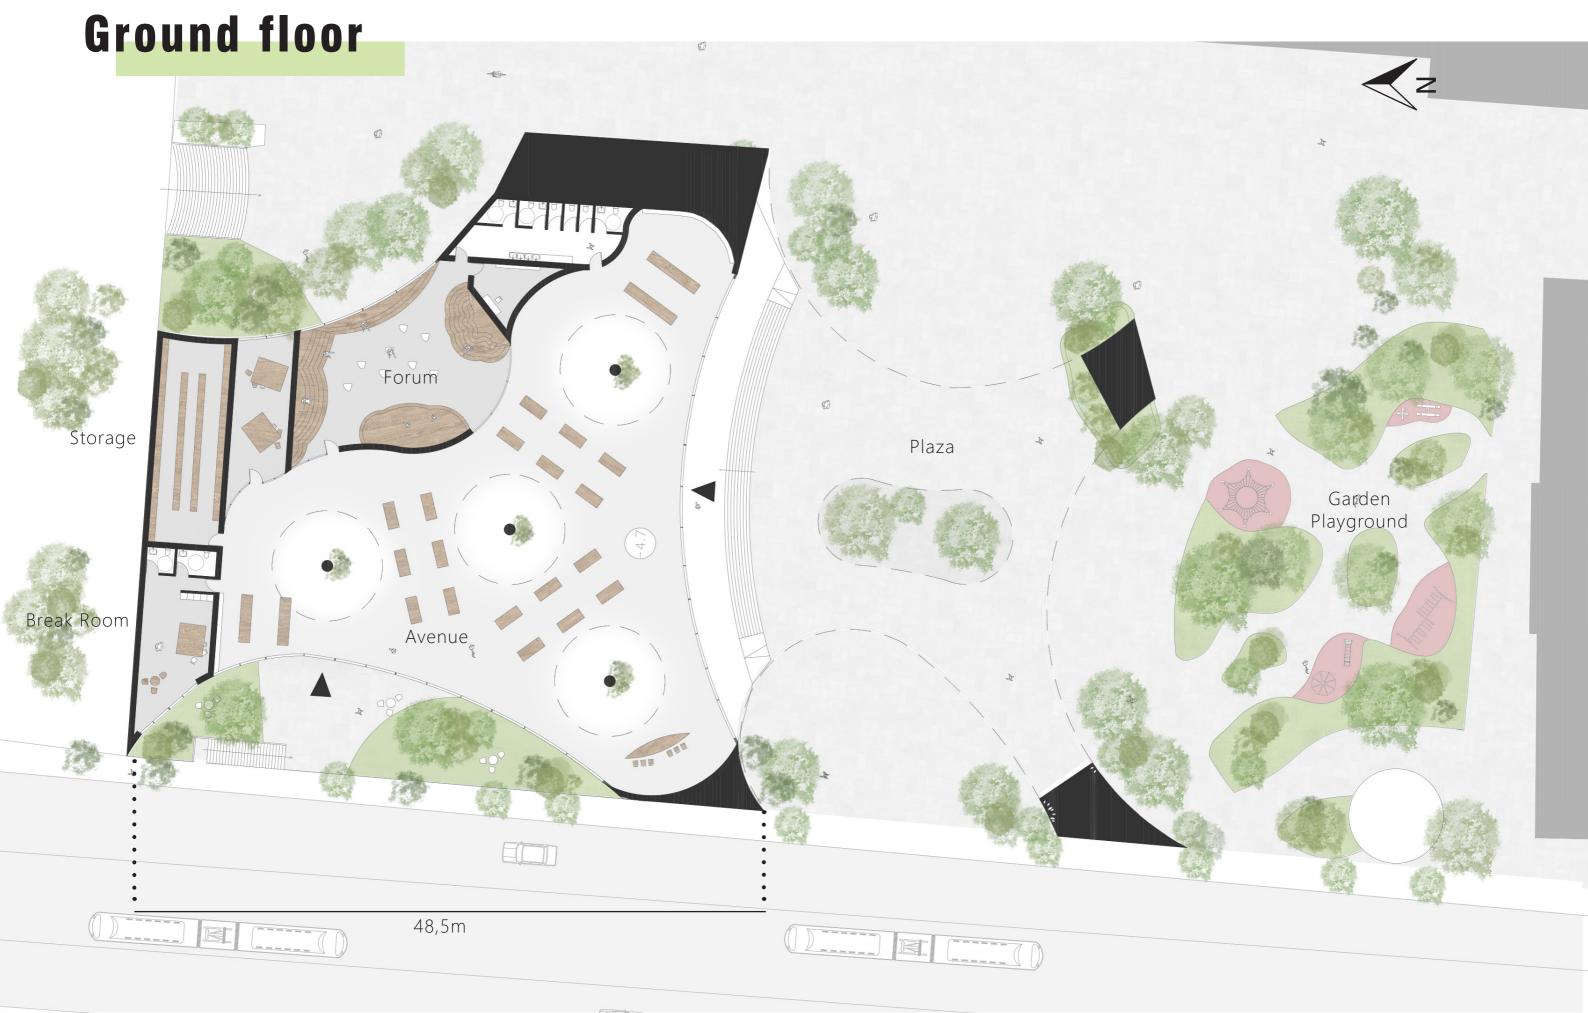

#### **Program**

Our main program consist of the usual Apple Stores' program which need an Avenue for the sellings; a Forum for the lectures and presentations; a Plaza with the public space such as a garden and meeting points. Finally, it has the storage room and technicals.

Moreover, our Forum consist of different public spaces and playgrounds where childrens and grown-ups can relax, walk around and play...

| Key spaces      | Composition                        | Details                       | Surfaces |
|-----------------|------------------------------------|-------------------------------|----------|
| Avenue          | Entry                              | Open on public space ( plaza) |          |
|                 | Products                           | Wooden tables and shelves     |          |
|                 | WC                                 |                               |          |
|                 |                                    |                               | 1 200 m² |
| Forum           | Lectures / Presentations           | Video wall                    | 300 m²   |
|                 | Training for customers / employees |                               | 90 m²    |
|                 |                                    |                               | 390 m²   |
| Plaza           | Meeting point                      | Free Wifi                     |          |
|                 | Garden                             | Benches                       |          |
|                 |                                    |                               |          |
| Storage         |                                    |                               |          |
|                 |                                    |                               | 120 m²   |
| Technical local |                                    |                               |          |
|                 |                                    |                               | 25 m²    |
| Employees space | WC                                 | x 2                           |          |
|                 | Lunch / break room                 |                               |          |
|                 |                                    |                               | 90 m²    |
|                 |                                    |                               |          |
|                 |                                    |                               | 1 825 m² |