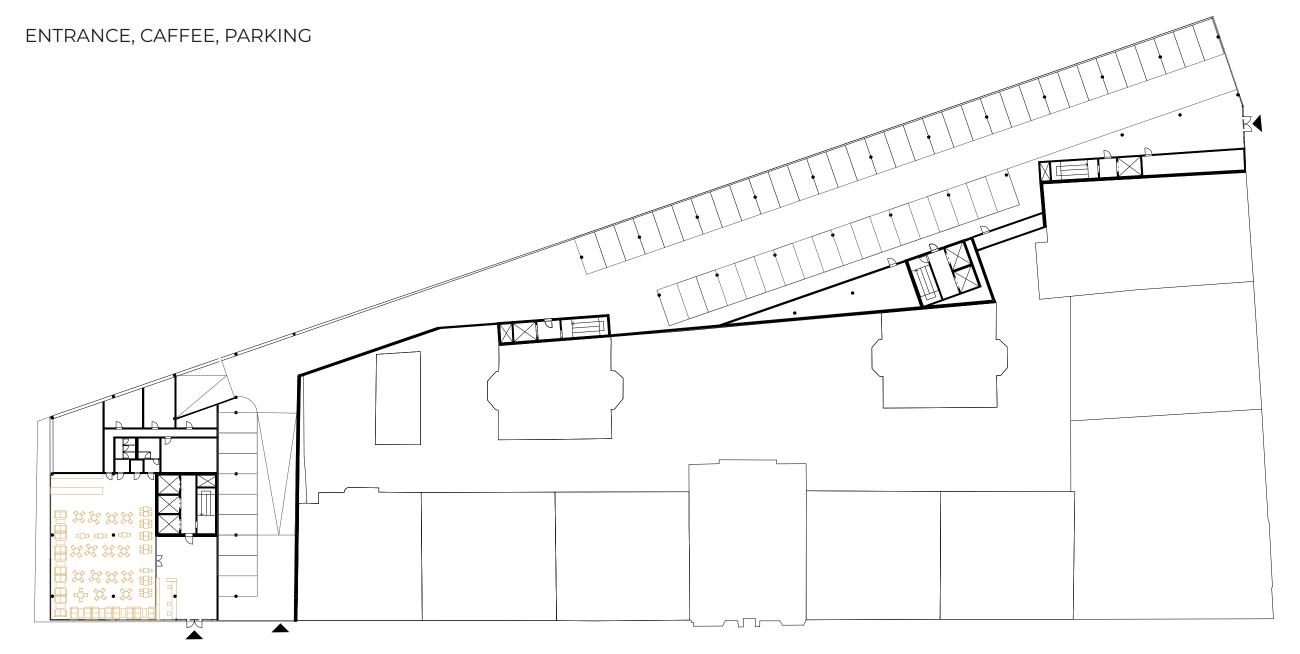

THE GOAL WAS TO CREATE A PLEASANT SPACE FOR PEOPLE AND THEIR FREETIME ACTIVITIES. THE BUILDING IS CREATED FROM TWO VOLUMES WHICH ARE ONE OVER ANOTHER. THE LOWER ONE CONSISTS OF MAINLY PUBLIC FUNCTIONS. THERE ARE TWO FLOORS FOR PARKING. ALSO CAFFE ON THE GROUND FLOOR AND THE SPORTS CENTER ON THE SECOND FLOOR. THERE ARE FOUR DANCING HALLS, A CLIMBING WALL, AND A FITNESS. ON THE ROOFTOP OF THIS PART, THERE IS A GARDEN WITH A PLAYGROUND, GREENERY, AND A SUMMER THEATER. THE GARDEN PLANE

THIS PROJECT AIMS TO CREATE A HYBRID BLOCK. I USED ALL THE POSSIBLE SPACE THAT THE SITE OFFERS AND COMPLETED A CITY BLOCK WITH ONE BUILDING.

GROUND FLOOR M 1:500

M 1:500 2<sup>ND</sup> FLOOR

| SUMMER T | HEATER |     | ARDEN       | GARDEN |       | GARDEN | GAR  | DEN | GARDEN |      |      | RDEN > OHO      | GARDEN  | GARDEN |        |   | ROUND Some Signature |  |  |
|----------|--------|-----|-------------|--------|-------|--------|------|-----|--------|------|------|-----------------|---------|--------|--------|---|----------------------|--|--|
| FITN     | ESS    | FII | <b>NESS</b> | CL     | IMBIN | IG WA  | LL N | С   | LIMBI  | NG V | VALL | SHARED<br>SPACE | SHARED  | SPACE  | SPACE  |   |                      |  |  |
| PARI     | KING   | П   | PARK        | ING    | П     | PAR    | KING |     |        | PAR  | KING |                 | PARKING | PAR    | (ING L |   |                      |  |  |
| PARI     | KING   |     | PARK        | ING    |       | PAR    | KING |     |        | PAR  | KING | ]               | PARKING |        |        |   |                      |  |  |
| PARI     | KING   |     | PARK        | ING    |       | PAR    | KING |     |        | PAR  | KING |                 | PARKING |        |        |   |                      |  |  |
|          |        |     |             |        |       |        |      |     |        |      |      |                 |         |        |        | _ | _                    |  |  |