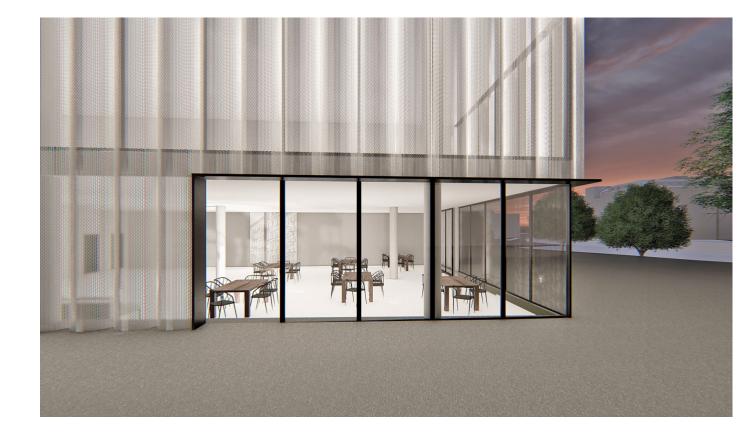

THE GOAL WAS TO CREATE A PLEASANT SPACE FOR PEOPLE AND THEIR FREETIME ACTIVITIES. THE BUILDING IS CREATED FROM TWO VOLUMES WHICH ARE ONE OVER ANOTHER. THE LOWER ONE CONSISTS OF MAINLY PUBLIC FUNCTIONS. THERE ARE TWO FLOORS FOR PARKING. ALSO CAFFE ON THE GROUND FLOOR AND THE SPORTS CENTER ON THE SECOND FLOOR. THERE ARE FOUR DANCING HALLS, A CLIMBING WALL, AND A FITNESS. ON THE ROOFTOP OF THIS PART, THERE IS A GARDEN WITH A PLAYGROUND, GREENERY, AND A SUMMER THEATER. THE GARDEN PLANE