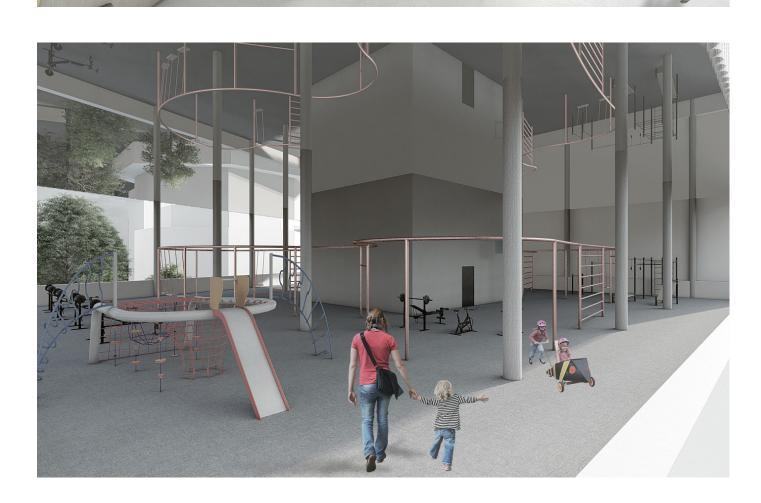

THE GOAL WAS TO CREATE A PLEASANT SPACE FOR PEOPLE AND THEIR FREETIME ACTIVITIES. THE BUILDING IS CREATED FROM TWO VOLUMES WHICH ARE ONE OVER ANOTHER. THE LOWER ONE CONSISTS OF MAINLY PUBLIC FUNCTIONS. THERE ARE TWO FLOORS FOR PARKING. ALSO CAFFE ON THE GROUND FLOOR AND THE SPORTS CENTER ON THE SECOND FLOOR. THERE ARE FOUR DANCING HALLS, A CLIMBING WALL, AND A FITNESS. ON THE ROOFTOP OF THIS PART, THERE IS A GARDEN WITH A PLAYGROUND, GREENERY, AND A SUMMER THEATER. THE GARDEN PLANE