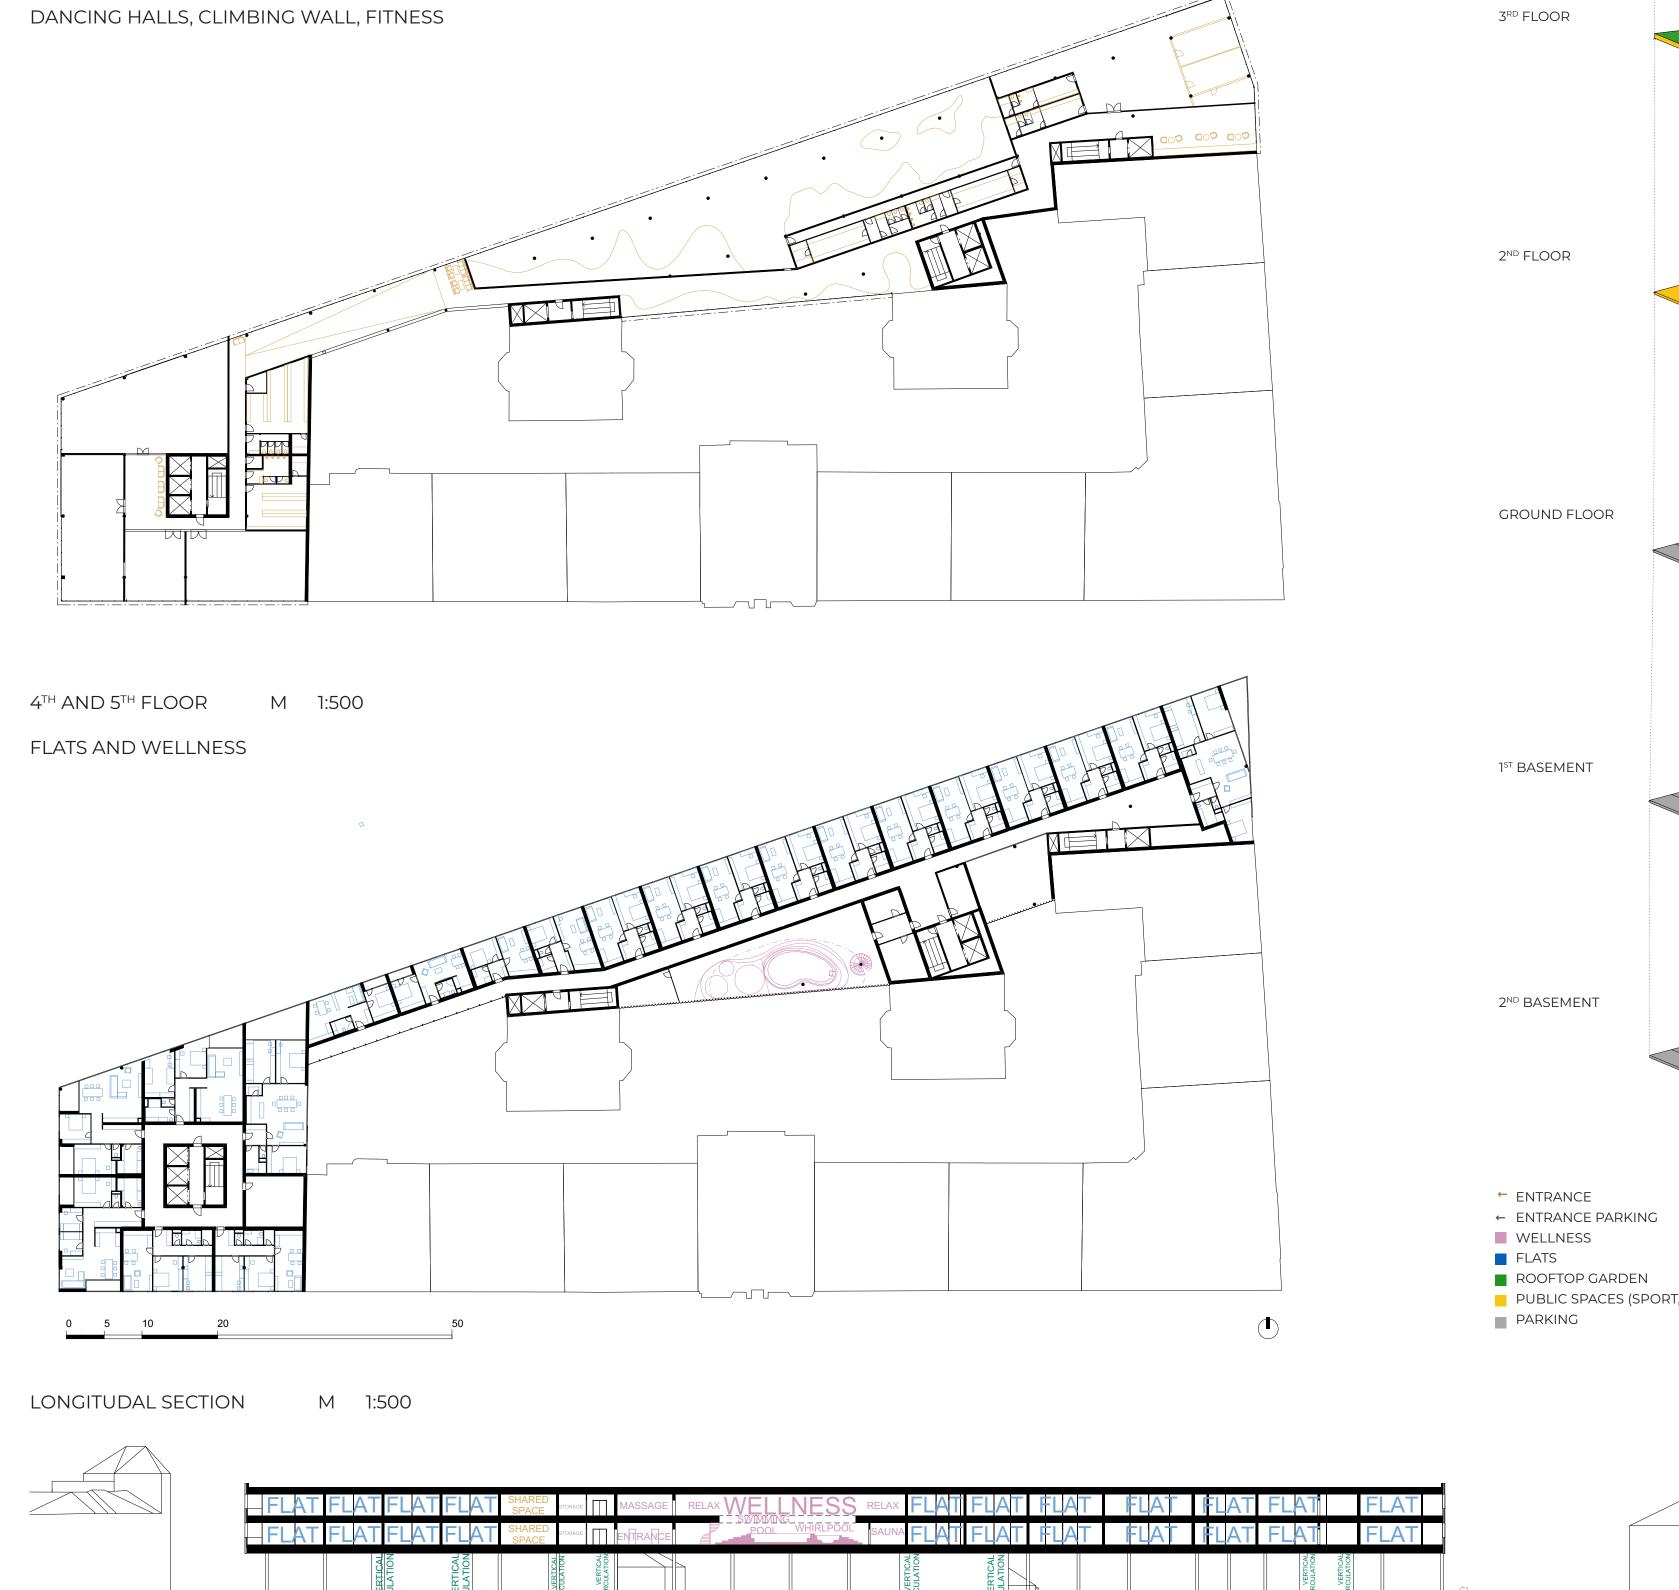

THE GOAL WAS TO CREATE A PLEASANT SPACE FOR PEOPLE AND THEIR FREETIME ACTIVITIES. THE BUILDING IS CREATED FROM TWO VOLUMES WHICH ARE ONE OVER ANOTHER. THE LOWER ONE CONSISTS OF MAINLY PUBLIC FUNCTIONS. THERE ARE TWO FLOORS FOR PARKING. ALSO CAFFE ON THE GROUND FLOOR AND THE SPORTS CENTER ON THE SECOND FLOOR. THERE ARE FOUR DANCING HALLS, A CLIMBING WALL, AND A FITNESS. ON THE ROOFTOP OF THIS PART, THERE IS A GARDEN WITH A PLAYGROUND, GREENERY, AND A SUMMER THEATER. THE GARDEN PLANE

THIS PROJECT AIMS TO CREATE A HYBRID BLOCK. I USED ALL THE POSSIBLE SPACE THAT THE SITE OFFERS AND COMPLETED A CITY BLOCK WITH ONE BUILDING.

GROUND FLOOR M 1:500

M 1:500 2<sup>ND</sup> FLOOR

| SUMMER T | HEATER |     | ARDEN       | GARDEN |       | GARDEN | GAR  | DEN | GARDEN |      |      | RDEN > OHO      | GARDEN  | GARDEN |        |   | ROUND Some Signature |  |  |
|----------|--------|-----|-------------|--------|-------|--------|------|-----|--------|------|------|-----------------|---------|--------|--------|---|----------------------|--|--|
| FITN     | ESS    | FII | <b>NESS</b> | CL     | IMBIN | IG WA  | LL N | С   | LIMBI  | NG V | VALL | SHARED<br>SPACE | SHARED  | SPACE  | SPACE  |   |                      |  |  |
| PARI     | KING   | П   | PARK        | ING    | П     | PAR    | KING |     |        | PAR  | KING |                 | PARKING | PAR    | (ING L |   |                      |  |  |
| PARI     | KING   |     | PARK        | ING    |       | PAR    | KING |     |        | PAR  | KING | ]               | PARKING |        |        |   |                      |  |  |
| PARI     | KING   |     | PARK        | ING    |       | PAR    | KING |     |        | PAR  | KING |                 | PARKING |        |        |   |                      |  |  |
|          |        |     |             |        |       |        |      |     |        |      |      |                 |         |        |        | _ | _                    |  |  |