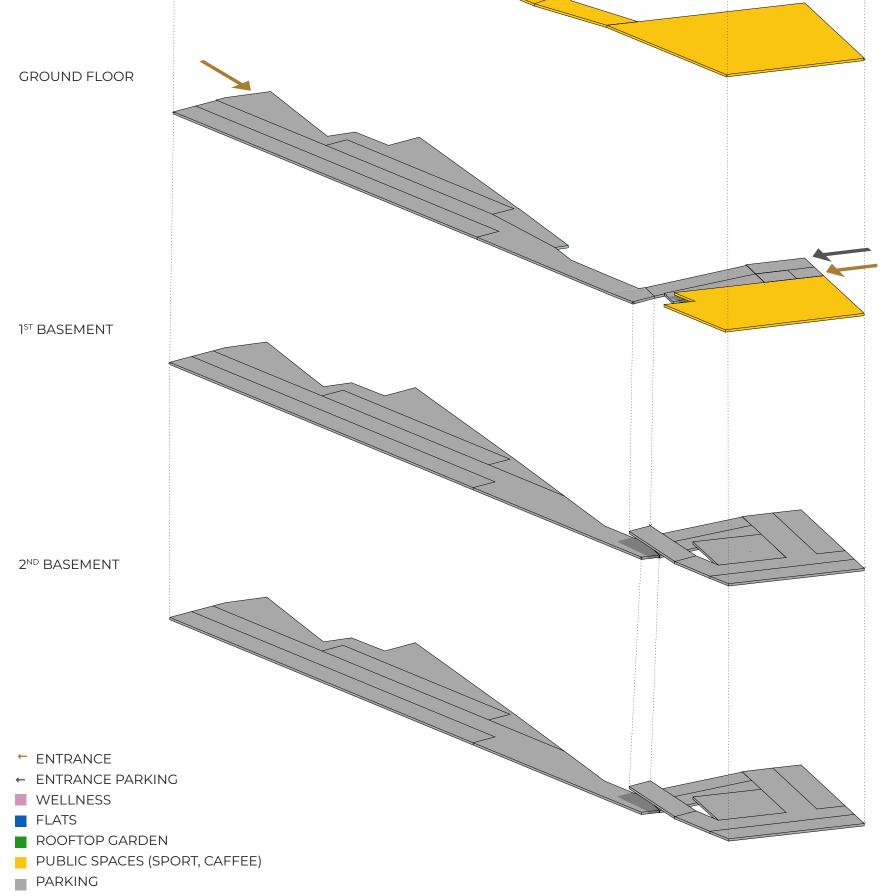

THE GOAL WAS TO CREATE A PLEASANT SPACE FOR PEOPLE AND THEIR FREETIME ACTIVITIES. THE BUILDING IS CREATED FROM TWO VOLUMES WHICH ARE ONE OVER ANOTHER. THE LOWER ONE CONSISTS OF MAINLY PUBLIC FUNCTIONS. THERE ARE TWO FLOORS FOR PARKING. ALSO CAFFE ON THE GROUND FLOOR AND THE SPORTS CENTER ON THE SECOND FLOOR. THERE ARE FOUR DANCING HALLS, A CLIMBING WALL, AND A FITNESS. ON THE ROOFTOP OF THIS PART, THERE IS A GARDEN WITH A PLAYGROUND, GREENERY, AND A SUMMER THEATER. THE GARDEN PLANE

THIS PROJECT AIMS TO CREATE A HYBRID BLOCK. I USED ALL THE POSSIBLE SPACE THAT THE SITE OFFERS AND COMPLETED A CITY BLOCK WITH ONE BUILDING.

GROUND FLOOR M 1:500

M 1:500 2<sup>ND</sup> FLOOR

| SUMMER T | HEATER |     | ARDEN       | GARDEN |       | GARDEN | GAR  | DEN | GARDEN |      |      | RDEN > OHO      | GARDEN  | GARDEN |        |   | ROUND Some Signature |  |  |
|----------|--------|-----|-------------|--------|-------|--------|------|-----|--------|------|------|-----------------|---------|--------|--------|---|----------------------|--|--|
| FITN     | ESS    | FII | <b>NESS</b> | CL     | IMBIN | IG WA  | LL N | С   | LIMBI  | NG V | VALL | SHARED<br>SPACE | SHARED  | SPACE  | SPACE  |   |                      |  |  |
| PARI     | KING   | П   | PARK        | ING    | П     | PAR    | KING |     |        | PAR  | KING |                 | PARKING | PAR    | (ING L |   |                      |  |  |
| PARI     | KING   |     | PARK        | ING    |       | PAR    | KING |     |        | PAR  | KING | ]               | PARKING |        |        |   |                      |  |  |
| PARI     | KING   |     | PARK        | ING    |       | PAR    | KING |     |        | PAR  | KING |                 | PARKING |        |        |   |                      |  |  |
|          |        |     |             |        |       |        |      |     |        |      |      |                 |         |        |        | _ | _                    |  |  |