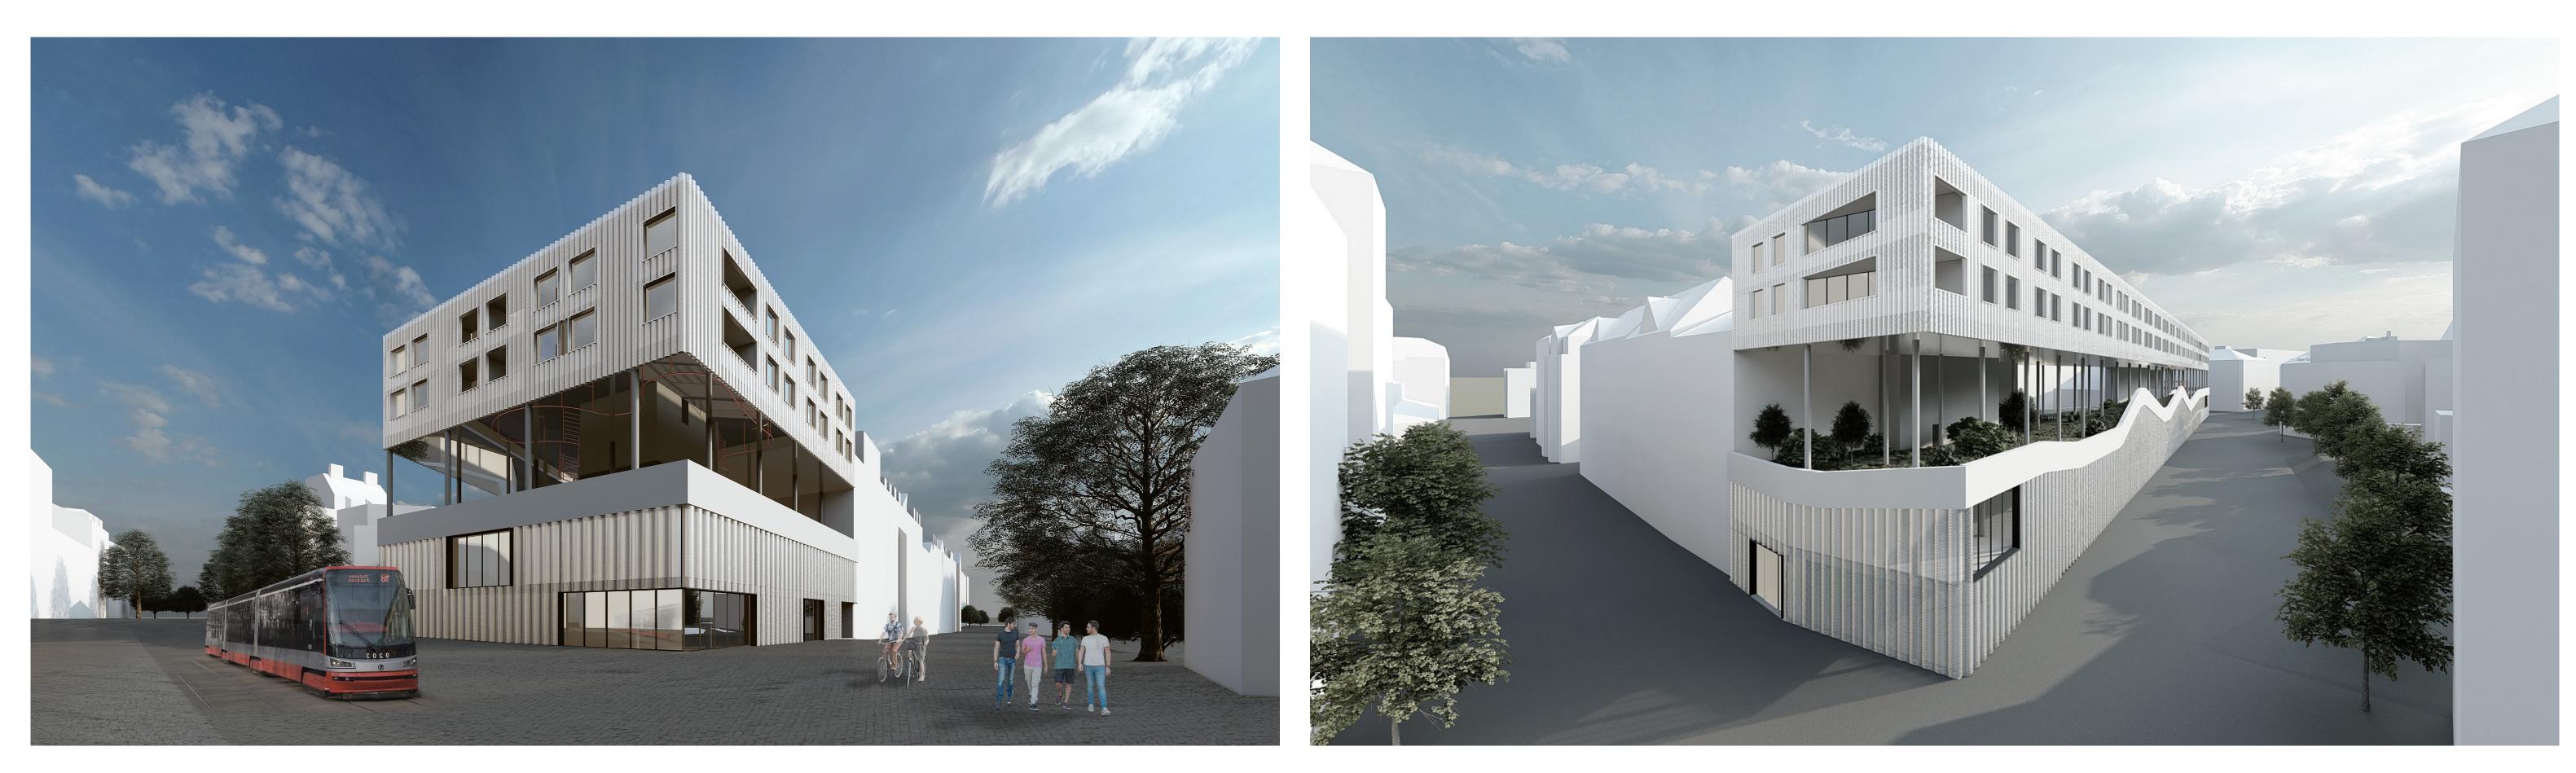

THE GOAL WAS TO CREATE A PLEASANT SPACE FOR PEOPLE AND THEIR FREETIME ACTIVITIES. THE BUILDING IS CREATED FROM TWO VOLUMES WHICH ARE ONE OVER ANOTHER. THE LOWER ONE CONSISTS OF MAINLY PUBLIC FUNCTIONS. THERE ARE TWO FLOORS FOR PARKING. ALSO CAFFE ON THE GROUND FLOOR AND THE SPORTS CENTER ON THE SECOND FLOOR. THERE ARE FOUR DANCING HALLS, A CLIMBING WALL, AND A FITNESS. ON THE ROOFTOP OF THIS PART, THERE IS A GARDEN WITH A PLAYGROUND, GREENERY, AND A SUMMER THEATER. THE GARDEN PLANE

THE BUILDING LOOK LIGHTER AS WELL.

DOUBLE-STOREY WELLNESS. A FACADE IS DESIGNED FROM CURVED PERFORATED METAL SHEET PANELS. THIS ALLOWS SUNLIGHT IN THE INTERIOR BUT NOT TOO MUCH OF IT, AND MAKES

IS WAVY SO THAT IT CREATES A SIGNIFICANT LINE ON THE FACADE. ABOVE MENTIONED GARDEN, THERE IS A "FLOATING" SECOND VOLUME. THIS ONE MOSTLY CONSISTS OF FLATS. BUT THERE ARE ALSO SHARED SPACES AND