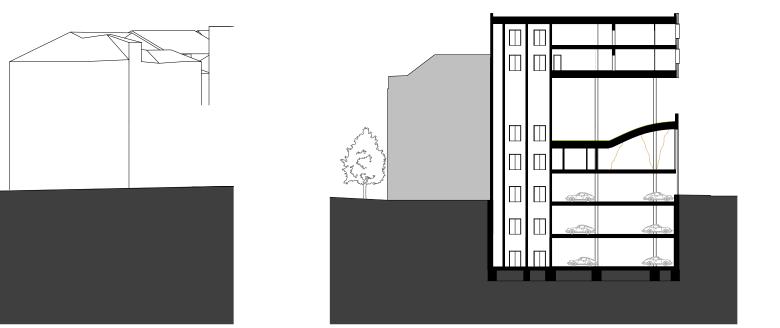

THE BUILDING LOOK LIGHTER AS WELL.

DOUBLE-STOREY WELLNESS. A FACADE IS DESIGNED FROM CURVED PERFORATED METAL SHEET PANELS. THIS ALLOWS SUNLIGHT IN THE INTERIOR BUT NOT TOO MUCH OF IT, AND MAKES

IS WAVY SO THAT IT CREATES A SIGNIFICANT LINE ON THE FACADE. ABOVE MENTIONED GARDEN, THERE IS A "FLOATING" SECOND VOLUME. THIS ONE MOSTLY CONSISTS OF FLATS. BUT THERE ARE ALSO SHARED SPACES AND

THE GOAL WAS TO CREATE A PLEASANT SPACE FOR PEOPLE AND THEIR FREETIME ACTIVITIES. THE BUILDING IS CREATED FROM TWO VOLUMES WHICH ARE ONE OVER ANOTHER. THE LOWER ONE CONSISTS OF MAINLY PUBLIC FUNCTIONS. THERE ARE TWO FLOORS FOR PARKING. ALSO CAFFE ON THE GROUND FLOOR AND THE SPORTS CENTER ON THE SECOND FLOOR. THERE ARE FOUR DANCING HALLS, A CLIMBING WALL, AND A FITNESS. ON THE ROOFTOP OF THIS PART, THERE IS A GARDEN WITH A PLAYGROUND, GREENERY, AND A SUMMER THEATER. THE GARDEN PLANE