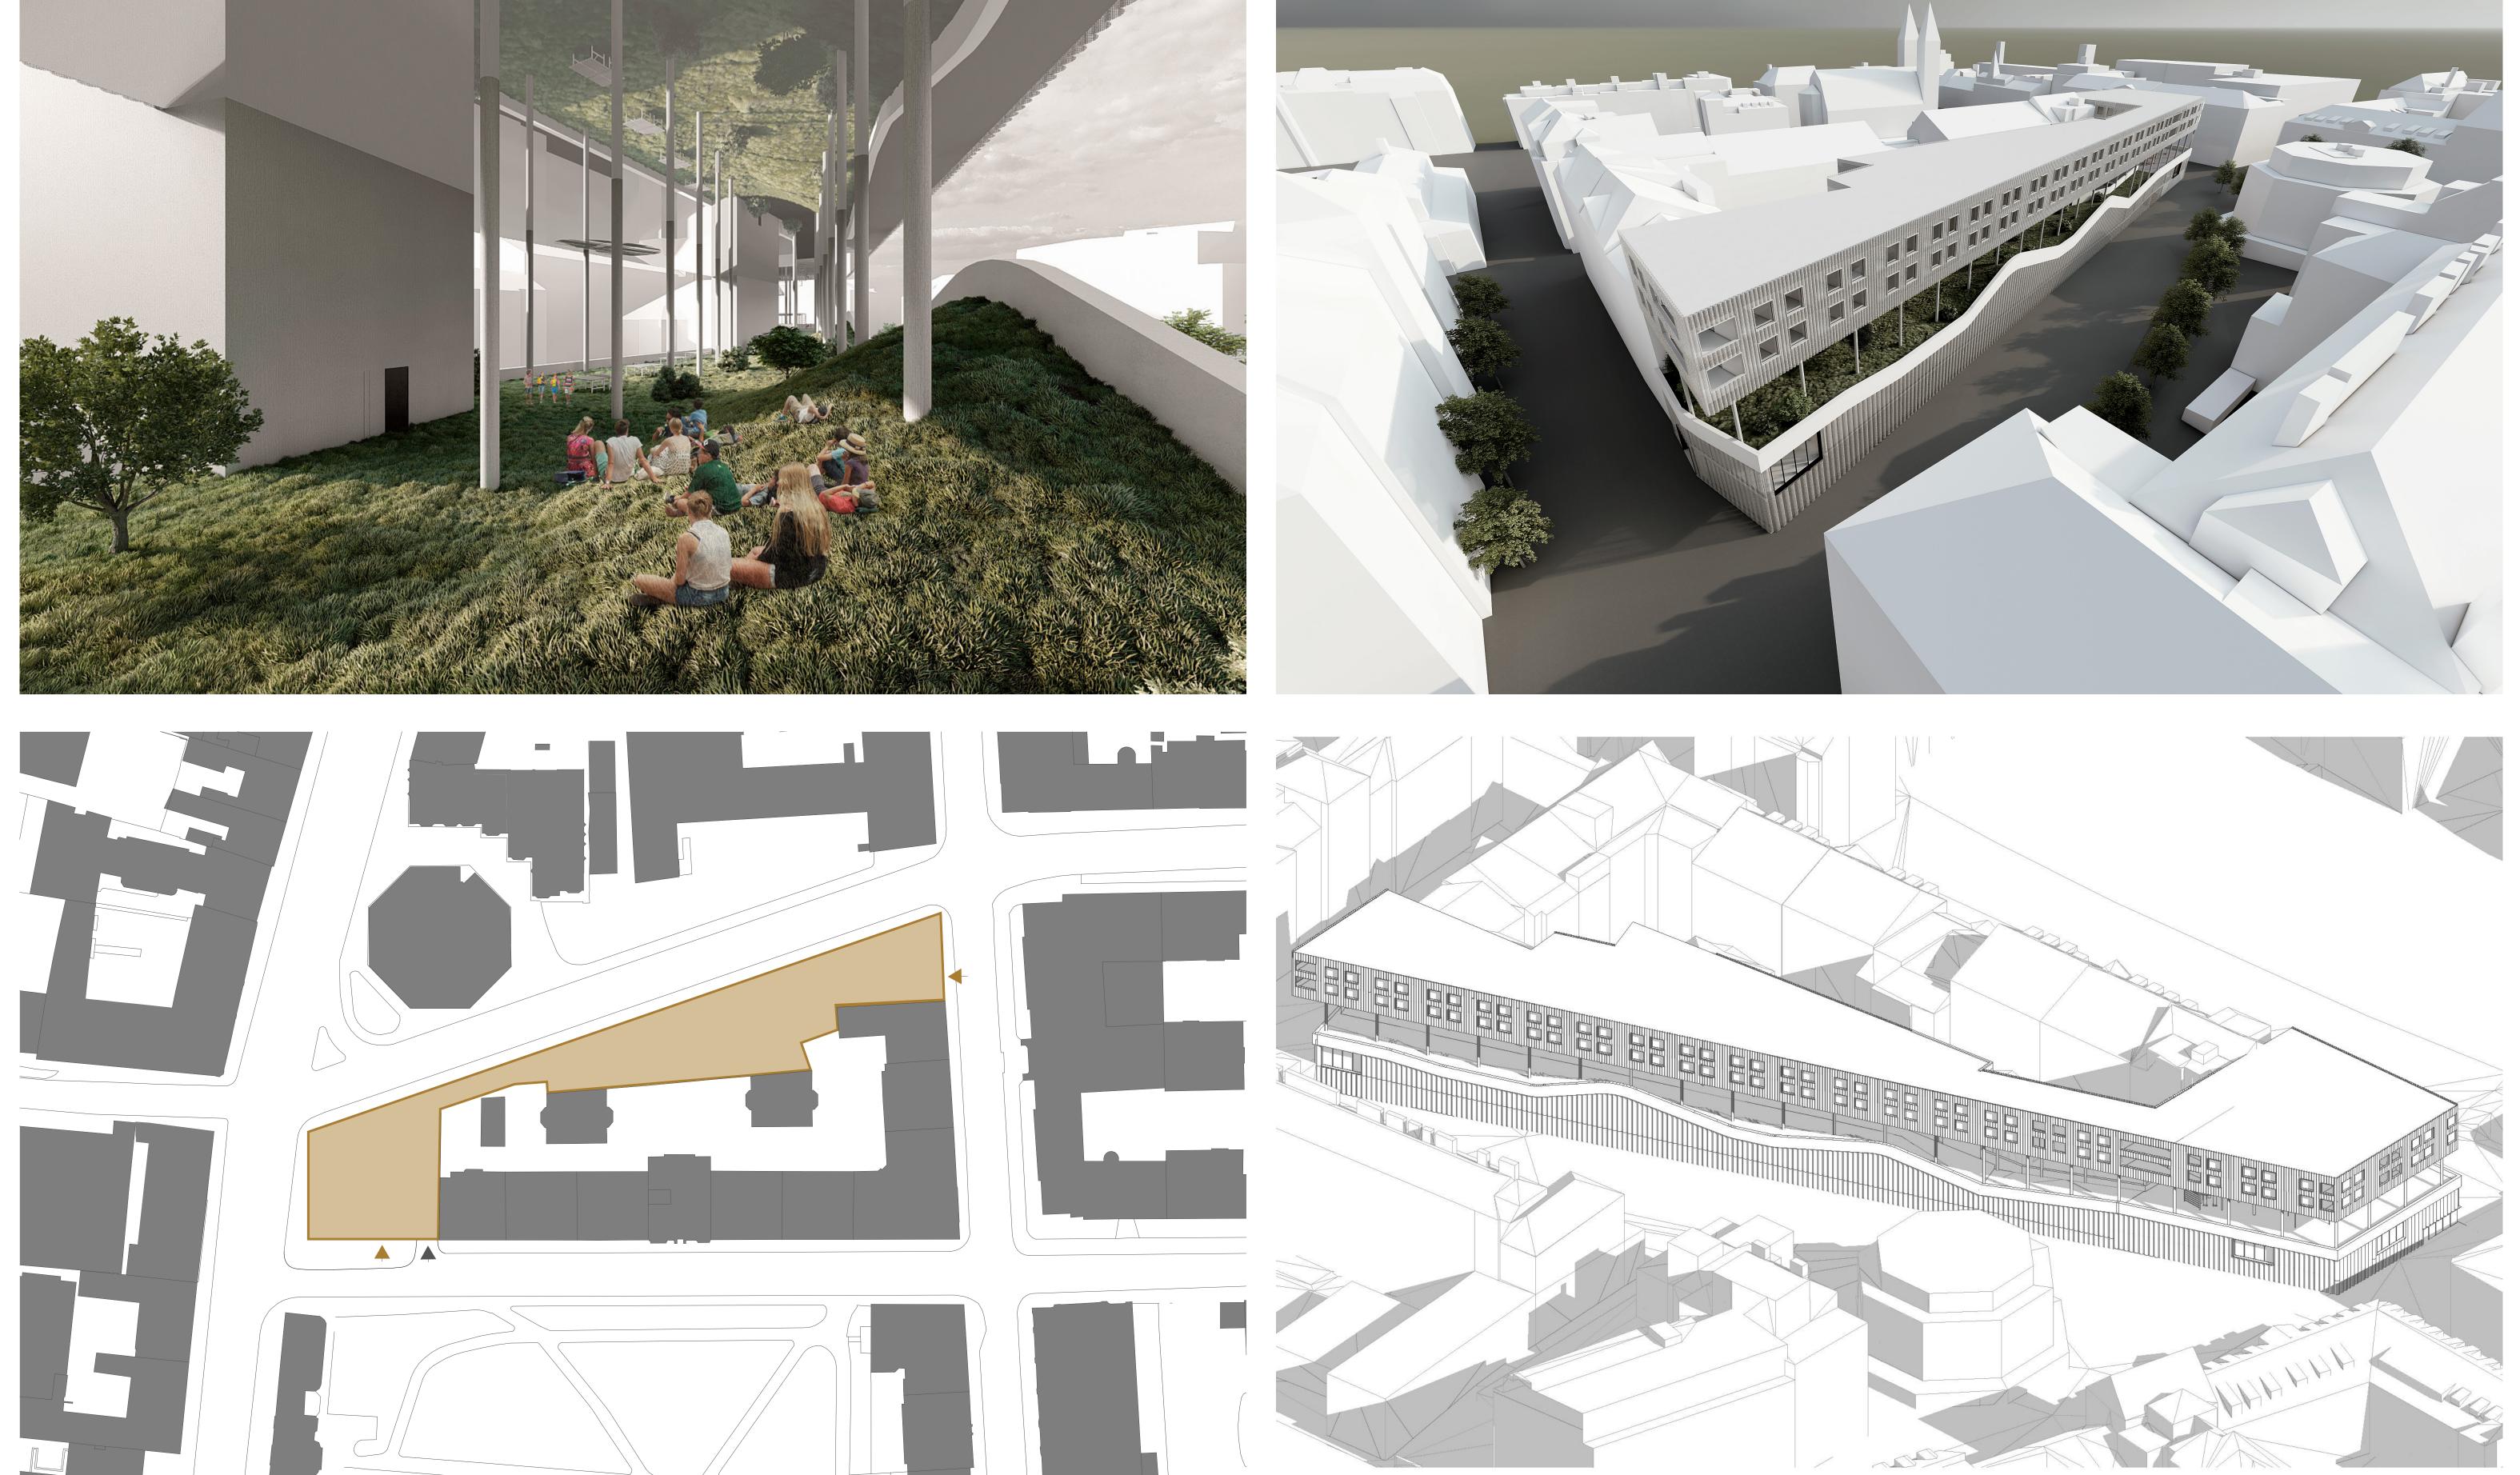

THE GOAL WAS TO CREATE A PLEASANT SPACE FOR PEOPLE AND THEIR FREETIME ACTIVITIES. THE BUILDING IS CREATED FROM TWO VOLUMES WHICH ARE ONE OVER ANOTHER. THE LOWER ONE CONSISTS OF MAINLY PUBLIC FUNCTIONS. THERE ARE TWO FLOORS FOR PARKING. ALSO CAFFE ON THE GROUND FLOOR AND THE SPORTS CENTER ON THE SECOND FLOOR. THERE ARE FOUR DANCING HALLS, A CLIMBING WALL, AND A FITNESS. ON THE ROOFTOP OF THIS PART, THERE IS A GARDEN WITH A PLAYGROUND, GREENERY, AND A SUMMER THEATER. THE GARDEN PLANE

THE BUILDING LOOK LIGHTER AS WELL.

DOUBLE-STOREY WELLNESS. A FACADE IS DESIGNED FROM CURVED PERFORATED METAL SHEET PANELS. THIS ALLOWS SUNLIGHT IN THE INTERIOR BUT NOT TOO MUCH OF IT, AND MAKES

IS WAVY SO THAT IT CREATES A SIGNIFICANT LINE ON THE FACADE. ABOVE MENTIONED GARDEN, THERE IS A "FLOATING" SECOND VOLUME. THIS ONE MOSTLY CONSISTS OF FLATS. BUT THERE ARE ALSO SHARED SPACES AND

THIS PROJECT AIMS TO CREATE A HYBRID BLOCK. I USED ALL THE POSSIBLE SPACE THAT THE SITE OFFERS AND COMPLETED A CITY BLOCK WITH ONE BUILDING.

GROUND FLOOR M 1:500

M 1:500 2<sup>ND</sup> FLOOR

| SUMMER T | HEATER |     | ARDEN       | GARDEN |       | GARDEN | GAR  | DEN | GARDEN |      |      | RDEN > OHO      | GARDEN  | GARDEN |        |   | ROUND Some Signature |  |  |
|----------|--------|-----|-------------|--------|-------|--------|------|-----|--------|------|------|-----------------|---------|--------|--------|---|----------------------|--|--|
| FITN     | ESS    | FII | <b>NESS</b> | CL     | IMBIN | IG WA  | LL N | С   | LIMBI  | NG V | VALL | SHARED<br>SPACE | SHARED  | SPACE  | SPACE  |   |                      |  |  |
| PARI     | KING   | П   | PARK        | ING    | П     | PAR    | KING |     |        | PAR  | KING |                 | PARKING | PAR    | (ING L |   |                      |  |  |
| PARI     | KING   |     | PARK        | ING    |       | PAR    | KING |     |        | PAR  | KING | ]               | PARKING |        |        |   |                      |  |  |
| PARI     | KING   |     | PARK        | ING    |       | PAR    | KING |     |        | PAR  | KING |                 | PARKING |        |        |   |                      |  |  |
|          |        |     |             |        |       |        |      |     |        |      |      |                 |         |        |        | _ | _                    |  |  |