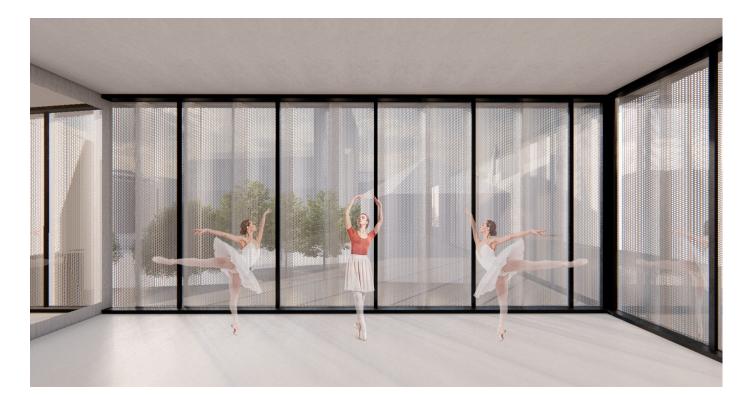

THE GOAL WAS TO CREATE A PLEASANT SPACE FOR PEOPLE AND THEIR FREETIME ACTIVITIES. THE BUILDING IS CREATED FROM TWO VOLUMES WHICH ARE ONE OVER ANOTHER. THE LOWER ONE CONSISTS OF MAINLY PUBLIC FUNCTIONS. THERE ARE TWO FLOORS FOR PARKING. ALSO CAFFE ON THE GROUND FLOOR AND THE SPORTS CENTER ON THE SECOND FLOOR. THERE ARE FOUR DANCING HALLS, A CLIMBING WALL, AND A FITNESS. ON THE ROOFTOP OF THIS PART, THERE IS A GARDEN WITH A PLAYGROUND, GREENERY, AND A SUMMER THEATER. THE GARDEN PLANE