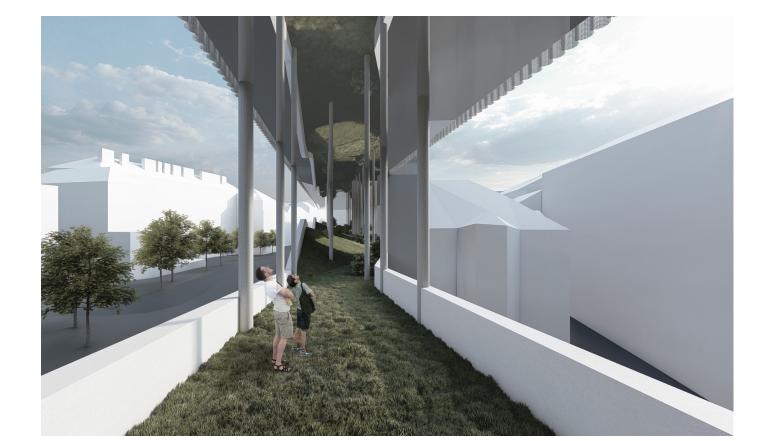

THE GOAL WAS TO CREATE A PLEASANT SPACE FOR PEOPLE AND THEIR FREETIME ACTIVITIES. THE BUILDING IS CREATED FROM TWO VOLUMES WHICH ARE ONE OVER ANOTHER. THE LOWER ONE CONSISTS OF MAINLY PUBLIC FUNCTIONS. THERE ARE TWO FLOORS FOR PARKING. ALSO CAFFE ON THE GROUND FLOOR AND THE SPORTS CENTER ON THE SECOND FLOOR. THERE ARE FOUR DANCING HALLS, A CLIMBING WALL, AND A FITNESS. ON THE ROOFTOP OF THIS PART, THERE IS A GARDEN WITH A PLAYGROUND, GREENERY, AND A SUMMER THEATER. THE GARDEN PLANE