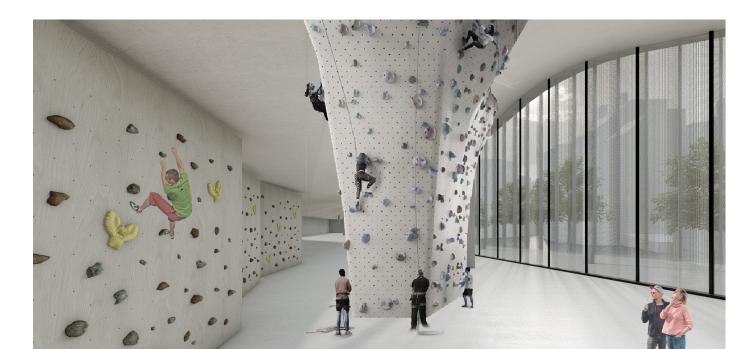

THE GOAL WAS TO CREATE A PLEASANT SPACE FOR PEOPLE AND THEIR FREETIME ACTIVITIES. THE BUILDING IS CREATED FROM TWO VOLUMES WHICH ARE ONE OVER ANOTHER. THE LOWER ONE CONSISTS OF MAINLY PUBLIC FUNCTIONS. THERE ARE TWO FLOORS FOR PARKING. ALSO CAFFE ON THE GROUND FLOOR AND THE SPORTS CENTER ON THE SECOND FLOOR. THERE ARE FOUR DANCING HALLS, A CLIMBING WALL, AND A FITNESS. ON THE ROOFTOP OF THIS PART, THERE IS A GARDEN WITH A PLAYGROUND, GREENERY, AND A SUMMER THEATER. THE GARDEN PLANE