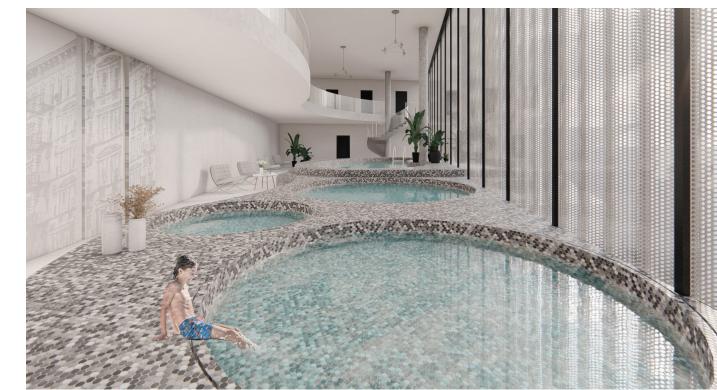

THE BUILDING LOOK LIGHTER AS WELL.

DOUBLE-STOREY WELLNESS. A FACADE IS DESIGNED FROM CURVED PERFORATED METAL SHEET PANELS. THIS ALLOWS SUNLIGHT IN THE INTERIOR BUT NOT TOO MUCH OF IT, AND MAKES

IS WAVY SO THAT IT CREATES A SIGNIFICANT LINE ON THE FACADE. ABOVE MENTIONED GARDEN, THERE IS A "FLOATING" SECOND VOLUME. THIS ONE MOSTLY CONSISTS OF FLATS. BUT THERE ARE ALSO SHARED SPACES AND