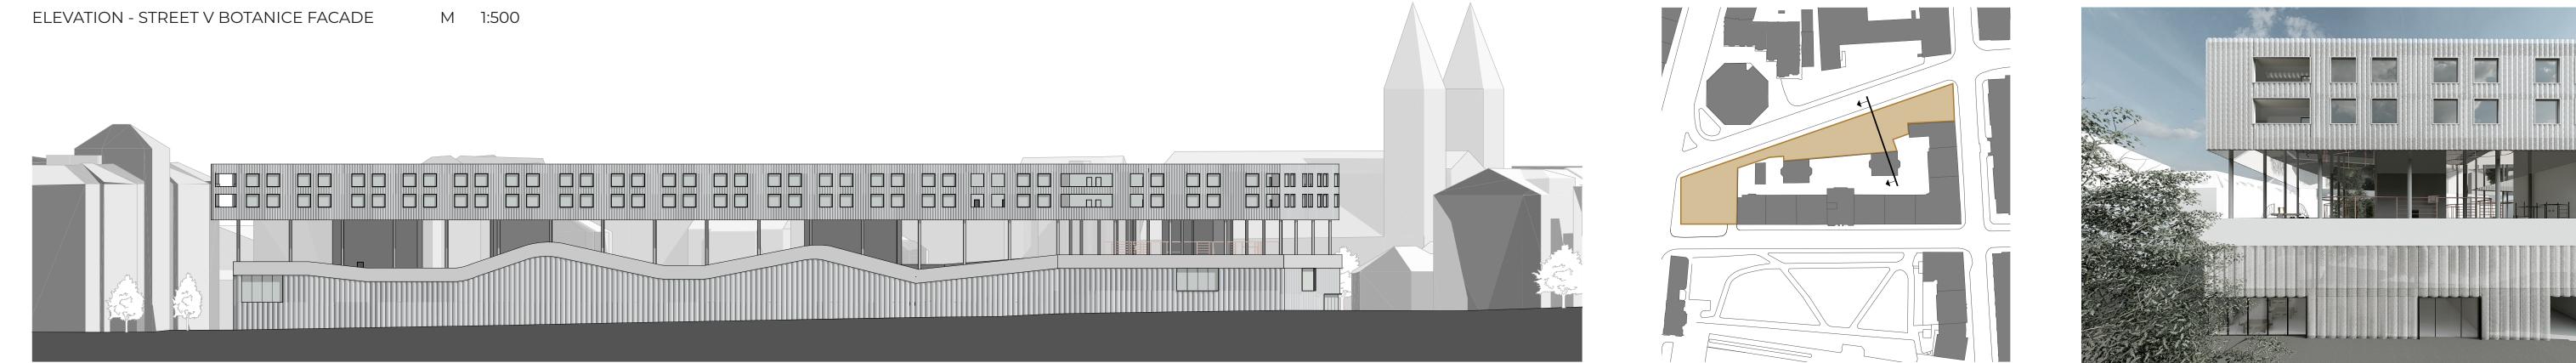

THIS PROJECT AIMS TO CREATE A HYBRID BLOCK. I USED ALL THE POSSIBLE SPACE THAT THE SITE OFFERS AND COMPLETED A CITY BLOCK WITH ONE BUILDING.

GROUND FLOOR M 1:500

M 1:500 2<sup>ND</sup> FLOOR

| SUMMER T | HEATER |     | ARDEN       | GARDEN |       | GARDEN | GAR  | DEN | GARDEN |      |      | RDEN > OHO      | GARDEN  | GARDEN |        |   | ROUND Some Signature |  |  |
|----------|--------|-----|-------------|--------|-------|--------|------|-----|--------|------|------|-----------------|---------|--------|--------|---|----------------------|--|--|
| FITN     | ESS    | FII | <b>NESS</b> | CL     | IMBIN | IG WA  | LL N | С   | LIMBI  | NG V | VALL | SHARED<br>SPACE | SHARED  | SPACE  | SPACE  |   |                      |  |  |
| PARI     | KING   | П   | PARK        | ING    | П     | PAR    | KING |     |        | PAR  | KING |                 | PARKING | PAR    | (ING L |   |                      |  |  |
| PARI     | KING   |     | PARK        | ING    |       | PAR    | KING |     |        | PAR  | KING | ]               | PARKING |        |        |   |                      |  |  |
| PARI     | KING   |     | PARK        | ING    |       | PAR    | KING |     |        | PAR  | KING |                 | PARKING |        |        |   |                      |  |  |
|          |        |     |             |        |       |        |      |     |        |      |      |                 |         |        |        | _ | _                    |  |  |

## **HYBRID BLOCK - SMÍCHOV**