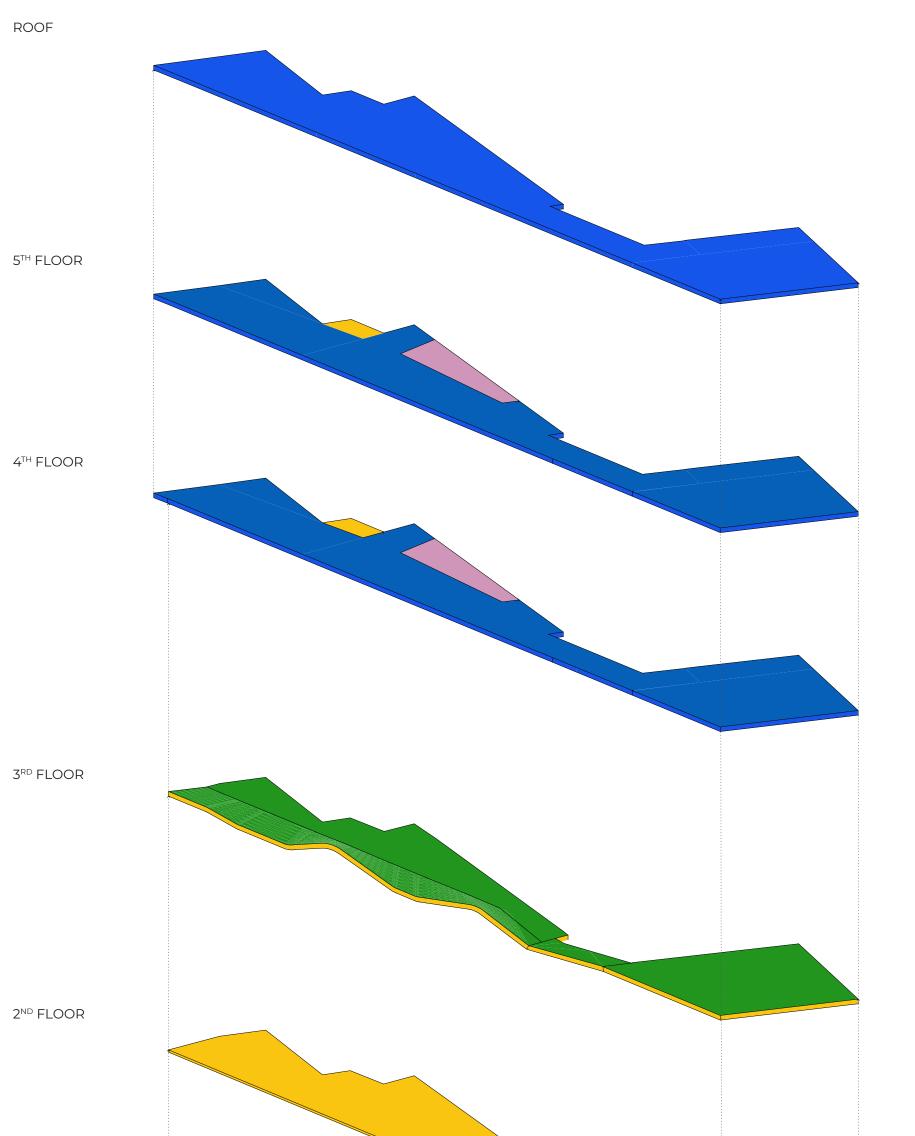

THE GOAL WAS TO CREATE A PLEASANT SPACE FOR PEOPLE AND THEIR FREETIME ACTIVITIES. THE BUILDING IS CREATED FROM TWO VOLUMES WHICH ARE ONE OVER ANOTHER. THE LOWER ONE CONSISTS OF MAINLY PUBLIC FUNCTIONS. THERE ARE TWO FLOORS FOR PARKING. ALSO CAFFE ON THE GROUND FLOOR AND THE SPORTS CENTER ON THE SECOND FLOOR. THERE ARE FOUR DANCING HALLS, A CLIMBING WALL, AND A FITNESS. ON THE ROOFTOP OF THIS PART, THERE IS A GARDEN WITH A PLAYGROUND, GREENERY, AND A SUMMER THEATER. THE GARDEN PLANE

THE BUILDING LOOK LIGHTER AS WELL.

DOUBLE-STOREY WELLNESS. A FACADE IS DESIGNED FROM CURVED PERFORATED METAL SHEET PANELS. THIS ALLOWS SUNLIGHT IN THE INTERIOR BUT NOT TOO MUCH OF IT, AND MAKES

IS WAVY SO THAT IT CREATES A SIGNIFICANT LINE ON THE FACADE. ABOVE MENTIONED GARDEN, THERE IS A "FLOATING" SECOND VOLUME. THIS ONE MOSTLY CONSISTS OF FLATS. BUT THERE ARE ALSO SHARED SPACES AND