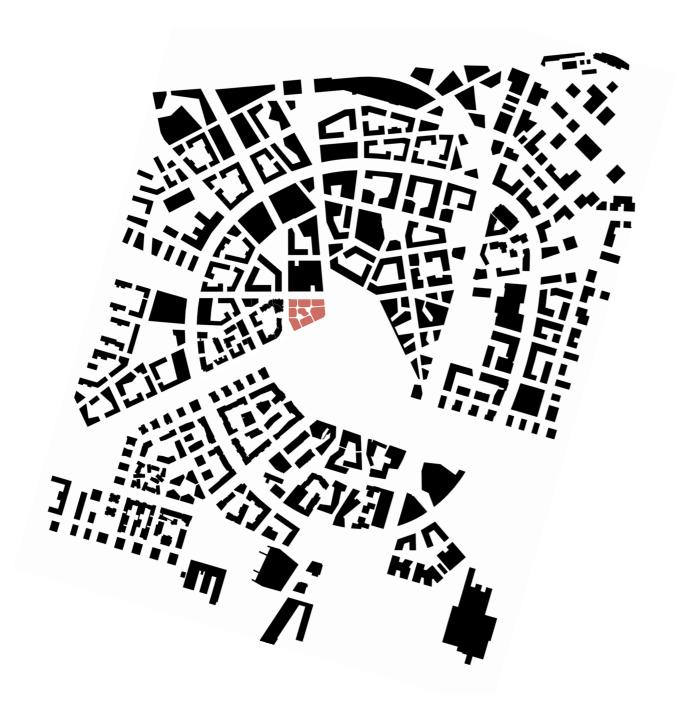

## GREEN 11

THE BLOCK IS LOCATED DIRECTLY TO THE CENTER OF THE ENTIRE ASPERN - LAKE ASPERNSEE AND SMALL SQUARE. THE BLOCK IS BUILT IN ONE LARGE BUILDING THAT CHANGES SPATIALLY.

THE FACADE OF THE HOUSE IS SOLVED AS A GREEN FACADE, WHERE CLOSING PLANTS DRAW THROUGH THIN CABLES IN SELECTED FIELDS OF FACADE FROM THE FLOWER POT IN EACH FLOOR. OTHER SURFACES ARE MADE OF METAL AND IN THE CASE OF SHEETS, MESH, TO PREVENT OVERHEATING THE SPACE.