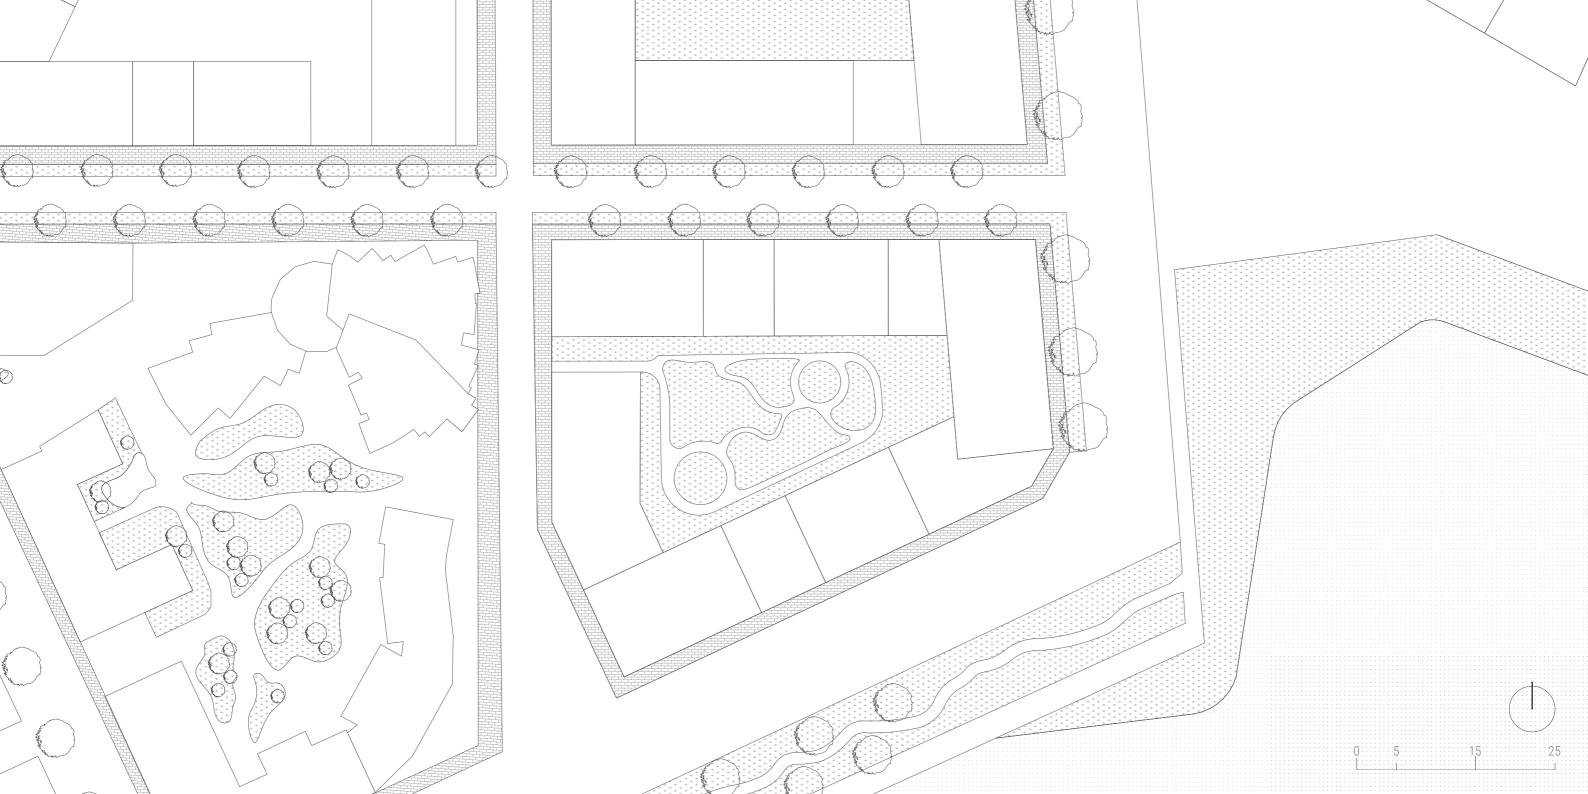

THE FIRST OVERLOAD FLOOR IS FULLY BUILT-IN, DESIGNED FOR CIVIC FACILITIES SUCH AS RESTAURANTS, CAFES, OR SHOPS. FLOORS IN THIS FLOOR ARE DESIGNED DOUBLE TO MAINTAIN VARIABILITY SPACE. THESE AREAS ARE DIVIDED INTO ORGANIC PLANS AND INTERCONNECTED BY A PASSAGE NETWORK. THE PASSAGES ARE ILLUMINATED BY CIRCULAR ATTRAYS THAT LEAD TO THE INNER BLOCK OF THE BUILDING. THIS FLOOR ALSO ENTRIES TO A CONTROLLED ENTRY AREA WITH RECEPTION FOR APARTMENT BUILDINGS, OFFICES AND ORDINATIONS WHICH ARE LOCATED IN THE BUILDING.

ON THE SECOND ABOVE FLOOR, IT IS STOPPED ONLY AROUND THE CIRCUMFERENCE AND THE INTERIOR BLOCK IS SOLVED AS A SEMI-PRIVATE SPACE FOR ALL RESIDENTS OF THE HOUSE AND FRONT GARDENS. IN THE PART OF THE FLOORS, IN ADDITION TO THE APARTMENTS, THERE ARE A DOCTOR'S OFFICE OF THE REHABILITATION CENTER.