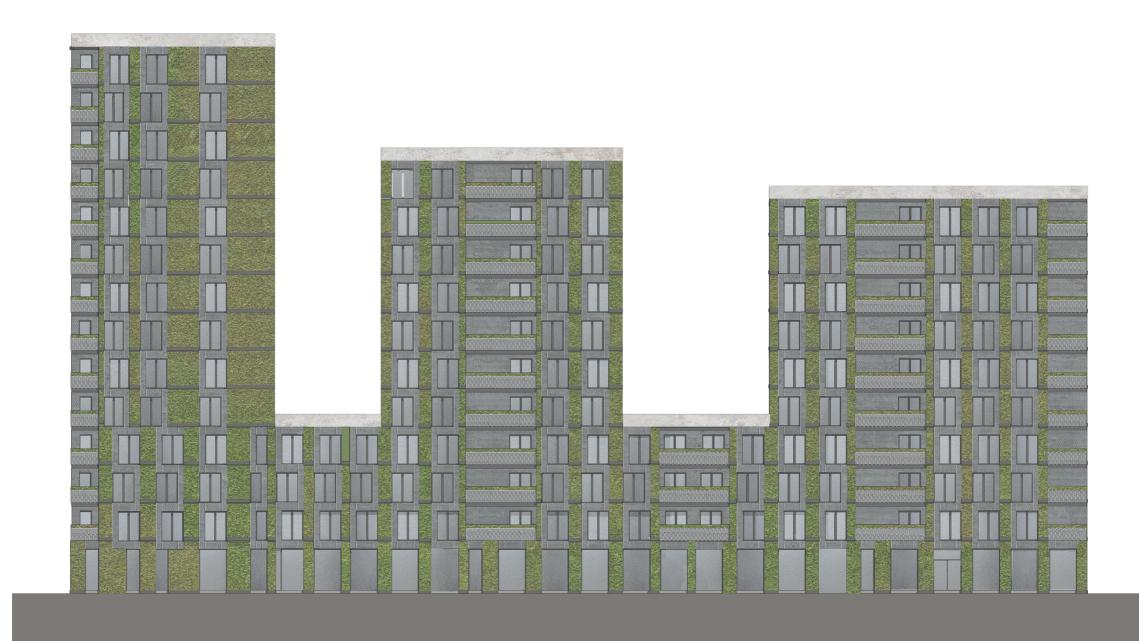

## GREEN 11

THE BLOCK IS LOCATED DIRECTLY TO THE CENTER OF THE ENTIRE ASPERN - LAKE ASPERNSEE AND SMALL SQUARE. THE BLOCK IS BUILT IN ONE LARGE BUILDING THAT CHANGES SPATIALLY.

THE FACADE OF THE HOUSE IS SOLVED AS A GREEN FACADE, WHERE CLOSING PLANTS DRAW THROUGH THIN CABLES IN SELECTED FIELDS OF FACADE FROM THE FLOWER POT IN EACH FLOOR. OTHER SURFACES ARE MADE OF METAL AND IN THE CASE OF SHEETS, MESH, TO PREVENT OVERHEATING THE SPACE.

THE FIRST OVERLOAD FLOOR IS FULLY BUILT-IN, DESIGNED FOR CIVIC FACILITIES SUCH AS RESTAURANTS, CAFES, OR SHOPS. FLOORS IN THIS FLOOR ARE DESIGNED DOUBLE TO MAINTAIN VARIABILITY SPACE. THESE AREAS ARE DIVIDED INTO ORGANIC PLANS AND INTERCONNECTED BY A PASSAGE NETWORK. THE PASSAGES ARE ILLUMINATED BY CIRCULAR ATTRAYS THAT LEAD TO THE INNER BLOCK OF THE BUILDING. THIS FLOOR ALSO ENTRIES TO A CONTROLLED ENTRY AREA WITH RECEPTION FOR APARTMENT BUILDINGS, OFFICES AND ORDINATIONS WHICH ARE LOCATED IN THE BUILDING.

ON THE SECOND ABOVE FLOOR, IT IS STOPPED ONLY AROUND THE CIRCUMFERENCE AND THE INTERIOR BLOCK IS SOLVED AS A SEMI-PRIVATE SPACE FOR ALL RESIDENTS OF THE HOUSE AND FRONT GARDENS. IN THE PART OF THE FLOORS, IN ADDITION TO THE APARTMENTS, THERE ARE A DOCTOR'S OFFICE OF THE REHABILITATION CENTER.

ON THE THIRD AND FOURTH OVERALLS ARE THE PREMISES FOR RENT OFFICES, OFFICES AND THE PUBLIC WELLNESS CENTER.

FROM THE FIFTH FLOOR ABOVE, ONLY BLOCK BUILDINGS ARE ESTABLISHED. FOR EVERY ENTRY OF THE APARTMENT BUILDING, THERE IS A COMMON SPACE FOR TIME - CLUB AND A LARGE BIKE STORAGE. TYPE APARTMENTS 1 + KK, 2 + KK, 3 + KK ARE DESIGNED.