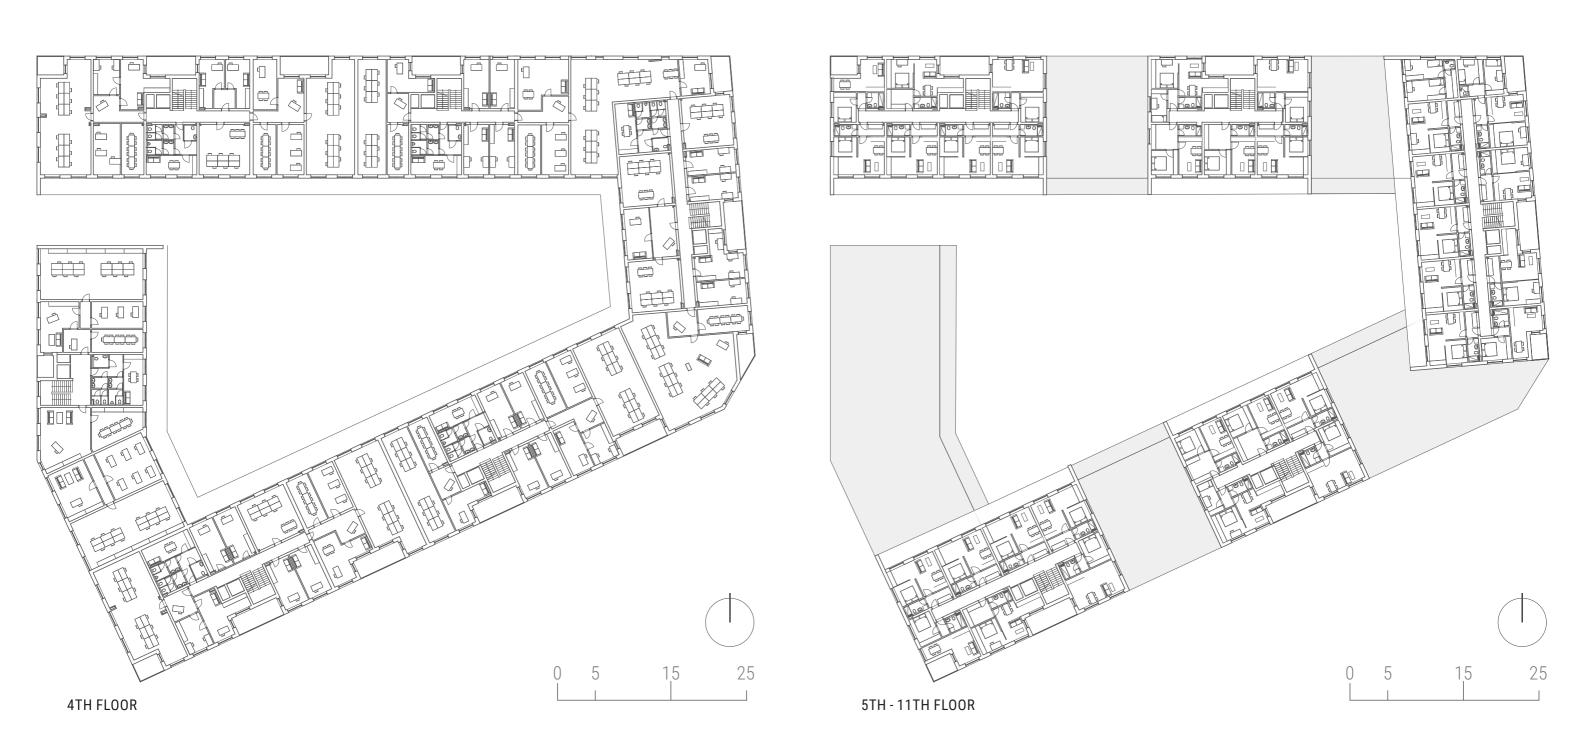

ON THE THIRD AND FOURTH OVERALLS ARE THE PREMISES FOR RENT OFFICES, OFFICES AND THE PUBLIC WELLNESS CENTER.

FROM THE FIFTH FLOOR ABOVE, ONLY BLOCK BUILDINGS ARE ESTABLISHED. FOR EVERY ENTRY OF THE APARTMENT BUILDING, THERE IS A COMMON SPACE FOR TIME - CLUB AND A LARGE BIKE STORAGE. TYPE APARTMENTS 1 + KK, 2 + KK, 3 + KK ARE DESIGNED.