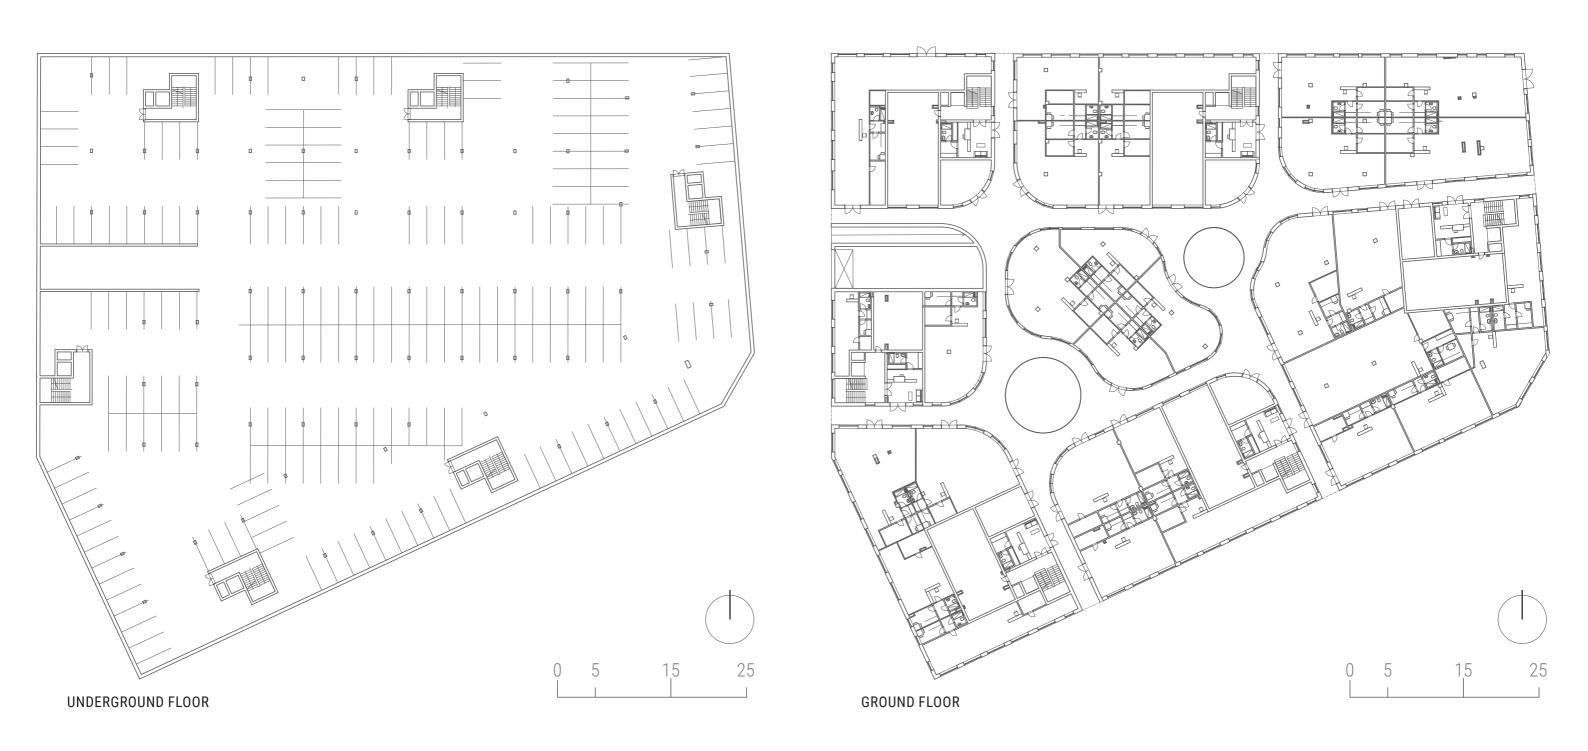

## GREEN 11

THE BLOCK IS LOCATED DIRECTLY TO THE CENTER OF THE ENTIRE ASPERN - LAKE ASPERNSEE AND SMALL SQUARE. THE BLOCK IS BUILT IN ONE LARGE BUILDING THAT CHANGES SPATIALLY.

THE FACADE OF THE HOUSE IS SOLVED AS A GREEN FACADE, WHERE CLOSING PLANTS DRAW THROUGH THIN CABLES IN SELECTED FIELDS OF FACADE FROM THE FLOWER POT IN EACH FLOOR. OTHER SURFACES ARE MADE OF METAL AND IN THE CASE OF SHEETS, MESH, TO PREVENT OVERHEATING THE SPACE.

THE FIRST OVERLOAD FLOOR IS FULLY BUILT-IN, DESIGNED FOR CIVIC FACILITIES SUCH AS RESTAURANTS, CAFES, OR SHOPS. FLOORS IN THIS FLOOR ARE DESIGNED DOUBLE TO MAINTAIN VARIABILITY SPACE. THESE AREAS ARE DIVIDED INTO ORGANIC PLANS AND INTERCONNECTED BY A PASSAGE NETWORK. THE PASSAGES ARE ILLUMINATED BY CIRCULAR ATTRAYS THAT LEAD TO THE INNER BLOCK OF THE BUILDING. THIS FLOOR ALSO ENTRIES TO A CONTROLLED ENTRY AREA WITH RECEPTION FOR APARTMENT BUILDINGS, OFFICES AND ORDINATIONS WHICH ARE LOCATED IN THE BUILDING.