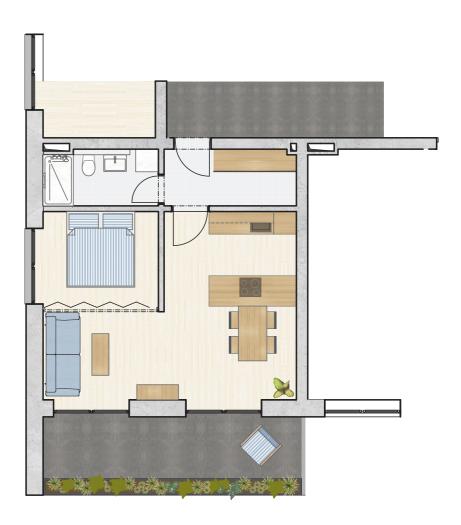

. THIS FLOOR ALSO ENTRIES TO A CONTROLLED ENTRY AREA WITH RECEPTION FOR APARTMENT BUILDINGS, OFFICES AND ORDINATIONS WHICH ARE LOCATED IN THE BUILDING.

ON THE SECOND ABOVE FLOOR, IT IS STOPPED ONLY AROUND THE CIRCUMFERENCE AND THE INTERIOR BLOCK IS SOLVED AS A SEMI-PRIVATE SPACE FOR ALL RESIDENTS OF THE HOUSE AND FRONT GARDENS. IN THE PART OF THE FLOORS, IN ADDITION TO THE APARTMENTS, THERE ARE A DOCTOR'S OFFICE OF THE REHABILITATION CENTER.

ON THE THIRD AND FOURTH OVERALLS ARE THE PREMISES FOR RENT OFFICES, OFFICES AND THE PUBLIC WELLNESS CENTER.

FROM THE FIFTH FLOOR ABOVE, ONLY BLOCK BUILDINGS ARE ESTABLISHED. FOR EVERY ENTRY OF THE APARTMENT BUILDING, THERE IS A COMMON SPACE FOR TIME - CLUB AND A LARGE BIKE STORAGE. TYPE APARTMENTS 1 + KK, 2 + KK, 3 + KK ARE DESIGNED.





















FLAT 2+KK





SURGERY