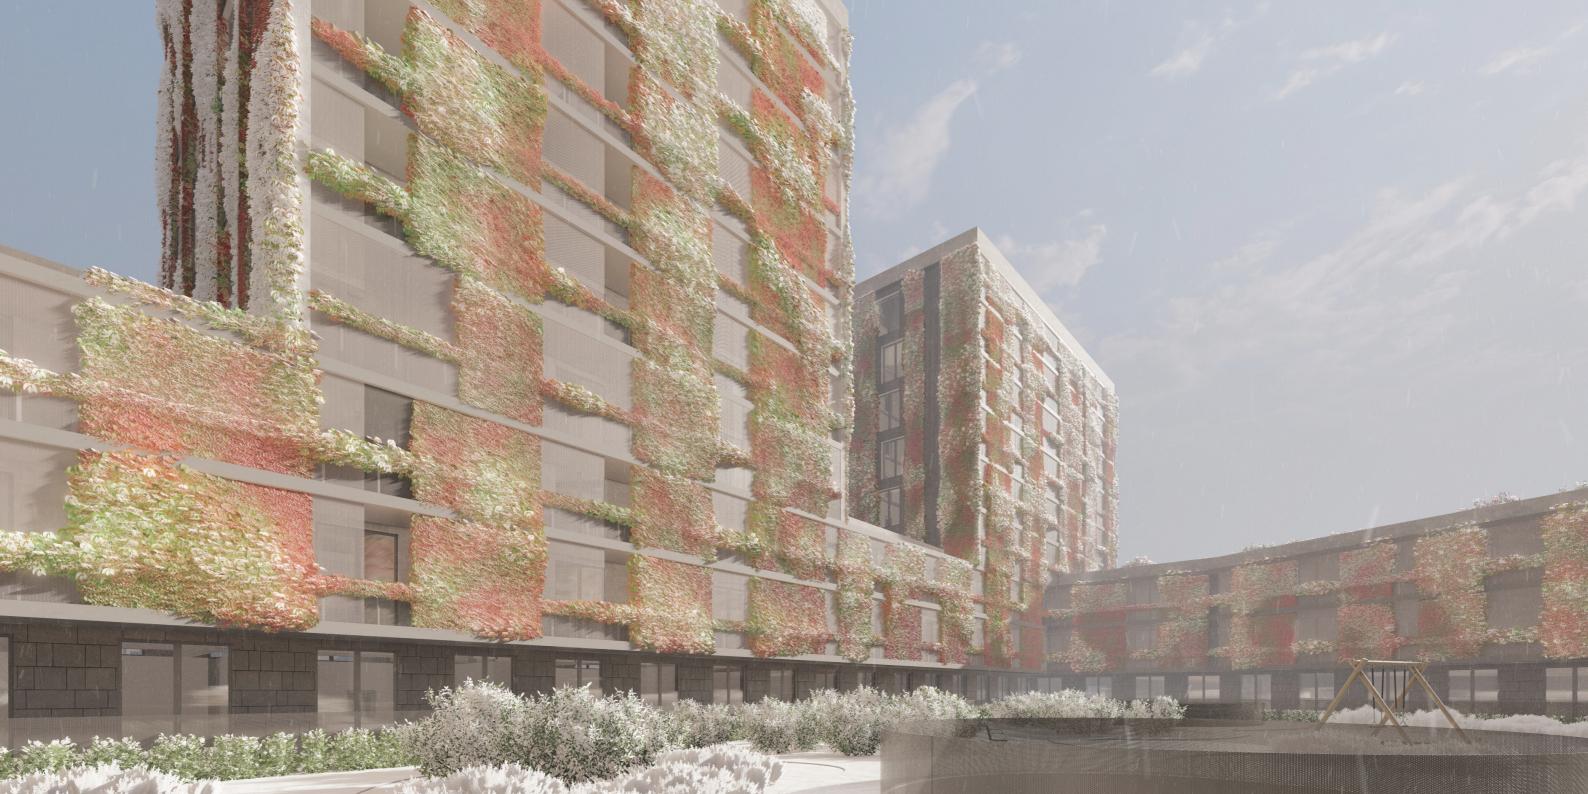

## GREEN 11

THE BLOCK IS LOCATED DIRECTLY TO THE CENTER OF THE ENTIRE ASPERN - LAKE ASPERNSEE AND SMALL SQUARE. THE BLOCK IS BUILT IN ONE LARGE BUILDING THAT CHANGES SPATIALLY.

THE FACADE OF THE HOUSE IS SOLVED AS A GREEN FACADE, WHERE CLOSING PLANTS DRAW THROUGH THIN CABLES IN SELECTED FIELDS OF FACADE FROM THE FLOWER POT IN EACH FLOOR. OTHER SURFACES ARE MADE OF METAL AND IN THE CASE OF SHEETS, MESH, TO PREVENT OVERHEATING THE SPACE.