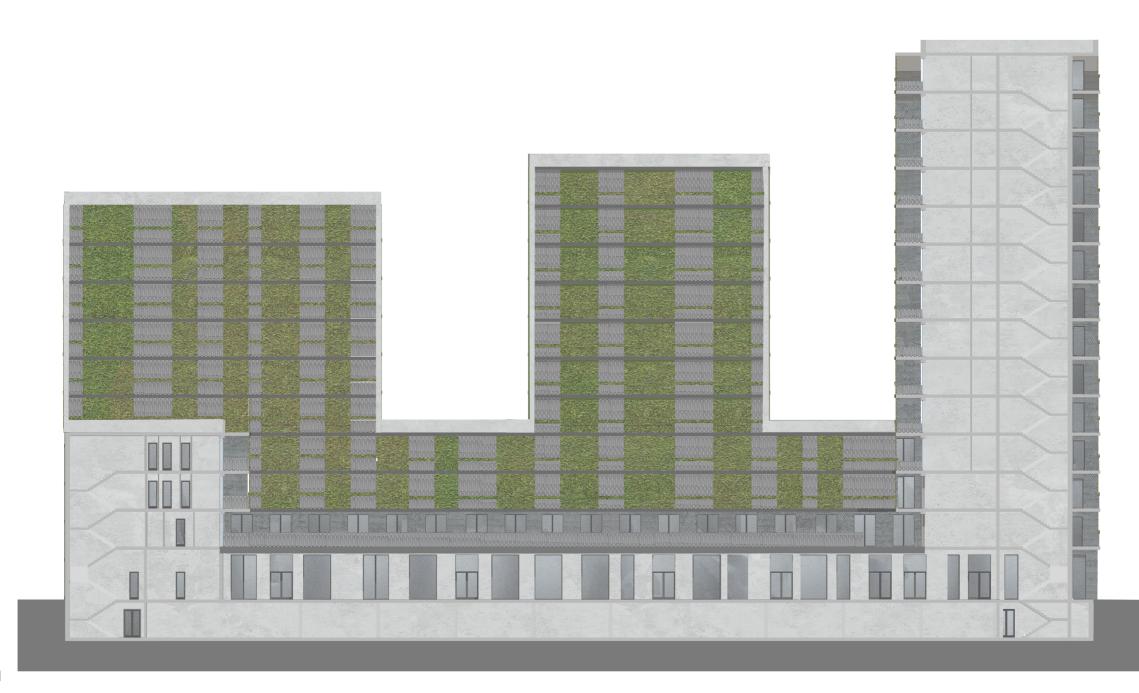

## GREEN 11

THE BLOCK IS LOCATED DIRECTLY TO THE CENTER OF THE ENTIRE ASPERN - LAKE ASPERNSEE AND SMALL SQUARE. THE BLOCK IS BUILT IN ONE LARGE BUILDING THAT CHANGES SPATIALLY.

THE FACADE OF THE HOUSE IS SOLVED AS A GREEN FACADE, WHERE CLOSING PLANTS DRAW THROUGH THIN CABLES IN SELECTED FIELDS OF FACADE FROM THE FLOWER POT IN EACH FLOOR. OTHER SURFACES ARE MADE OF METAL AND IN THE CASE OF SHEETS, MESH, TO PREVENT OVERHEATING THE SPACE.

THE FIRST OVERLOAD FLOOR IS FULLY BUILT-IN, DESIGNED FOR CIVIC FACILITIES SUCH AS RESTAURANTS, CAFES, OR SHOPS. FLOORS IN THIS FLOOR ARE DESIGNED DOUBLE TO MAINTAIN VARIABILITY SPACE. THESE AREAS ARE DIVIDED INTO ORGANIC PLANS AND INTERCONNECTED BY A PASSAGE NETWORK. THE PASSAGES ARE ILLUMINATED BY CIRCULAR ATTRAYS THAT LEAD TO THE INNER BLOCK OF THE BUILDING. THIS FLOOR ALSO ENTRIES TO A CONTROLLED ENTRY AREA WITH RECEPTION FOR APARTMENT BUILDINGS, OFFICES AND ORDINATIONS WHICH ARE LOCATED IN THE BUILDING.

ON THE SECOND ABOVE FLOOR, IT IS STOPPED ONLY AROUND THE CIRCUMFERENCE AND THE INTERIOR BLOCK IS SOLVED AS A SEMI-PRIVATE SPACE FOR ALL RESIDENTS OF THE HOUSE AND FRONT GARDENS. IN THE PART OF THE FLOORS, IN ADDITION TO THE APARTMENTS, THERE ARE A DOCTOR'S OFFICE OF THE REHABILITATION CENTER.

ON THE THIRD AND FOURTH OVERALLS ARE THE PREMISES FOR RENT OFFICES, OFFICES AND THE PUBLIC WELLNESS CENTER.

FROM THE FIFTH FLOOR ABOVE, ONLY BLOCK BUILDINGS ARE ESTABLISHED. FOR EVERY ENTRY OF THE APARTMENT BUILDING, THERE IS A COMMON SPACE FOR TIME - CLUB AND A LARGE BIKE STORAGE. TYPE APARTMENTS 1 + KK, 2 + KK, 3 + KK ARE DESIGNED.