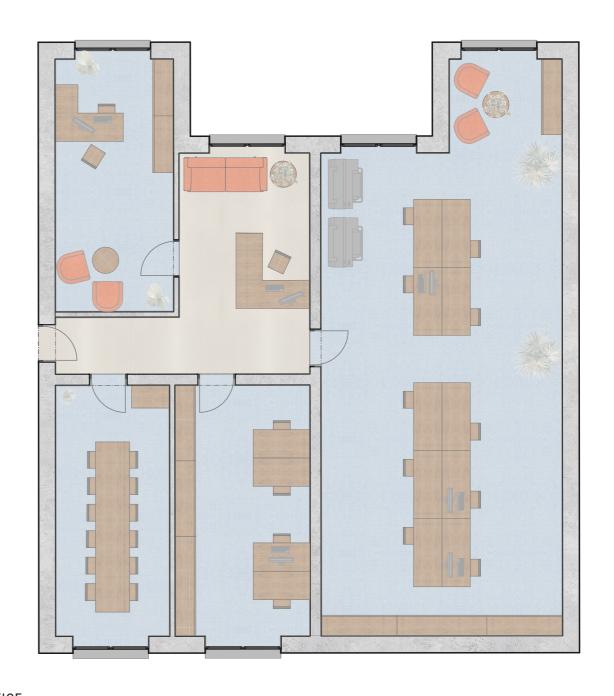

ON THE THIRD AND FOURTH OVERALLS ARE THE PREMISES FOR RENT OFFICES, OFFICES AND THE PUBLIC WELLNESS CENTER.

FROM THE FIFTH FLOOR ABOVE, ONLY BLOCK BUILDINGS ARE ESTABLISHED. FOR EVERY ENTRY OF THE APARTMENT BUILDING, THERE IS A COMMON SPACE FOR TIME - CLUB AND A LARGE BIKE STORAGE. TYPE APARTMENTS 1 + KK, 2 + KK, 3 + KK ARE DESIGNED.