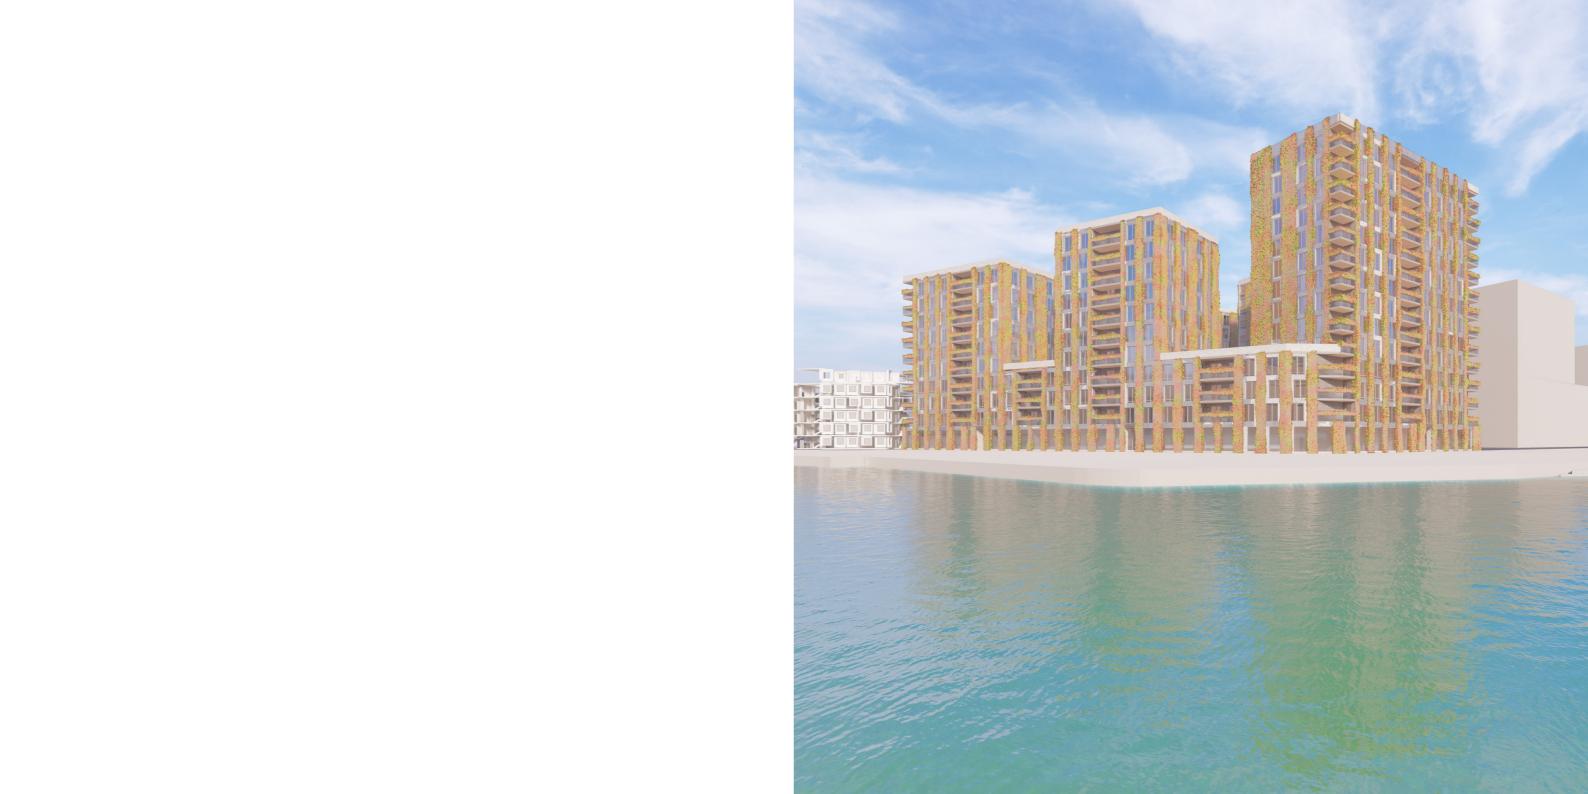

## GREEN 11

THE BLOCK IS LOCATED DIRECTLY TO THE CENTER OF THE ENTIRE ASPERN - LAKE ASPERNSEE AND SMALL SQUARE. THE BLOCK IS BUILT IN ONE LARGE BUILDING THAT CHANGES SPATIALLY.

THE FACADE OF THE HOUSE IS SOLVED AS A GREEN FACADE, WHERE CLOSING PLANTS DRAW THROUGH THIN CABLES IN SELECTED FIELDS OF FACADE FROM THE FLOWER POT IN EACH FLOOR. OTHER SURFACES ARE MADE OF METAL AND IN THE CASE OF SHEETS, MESH, TO PREVENT OVERHEATING THE SPACE.