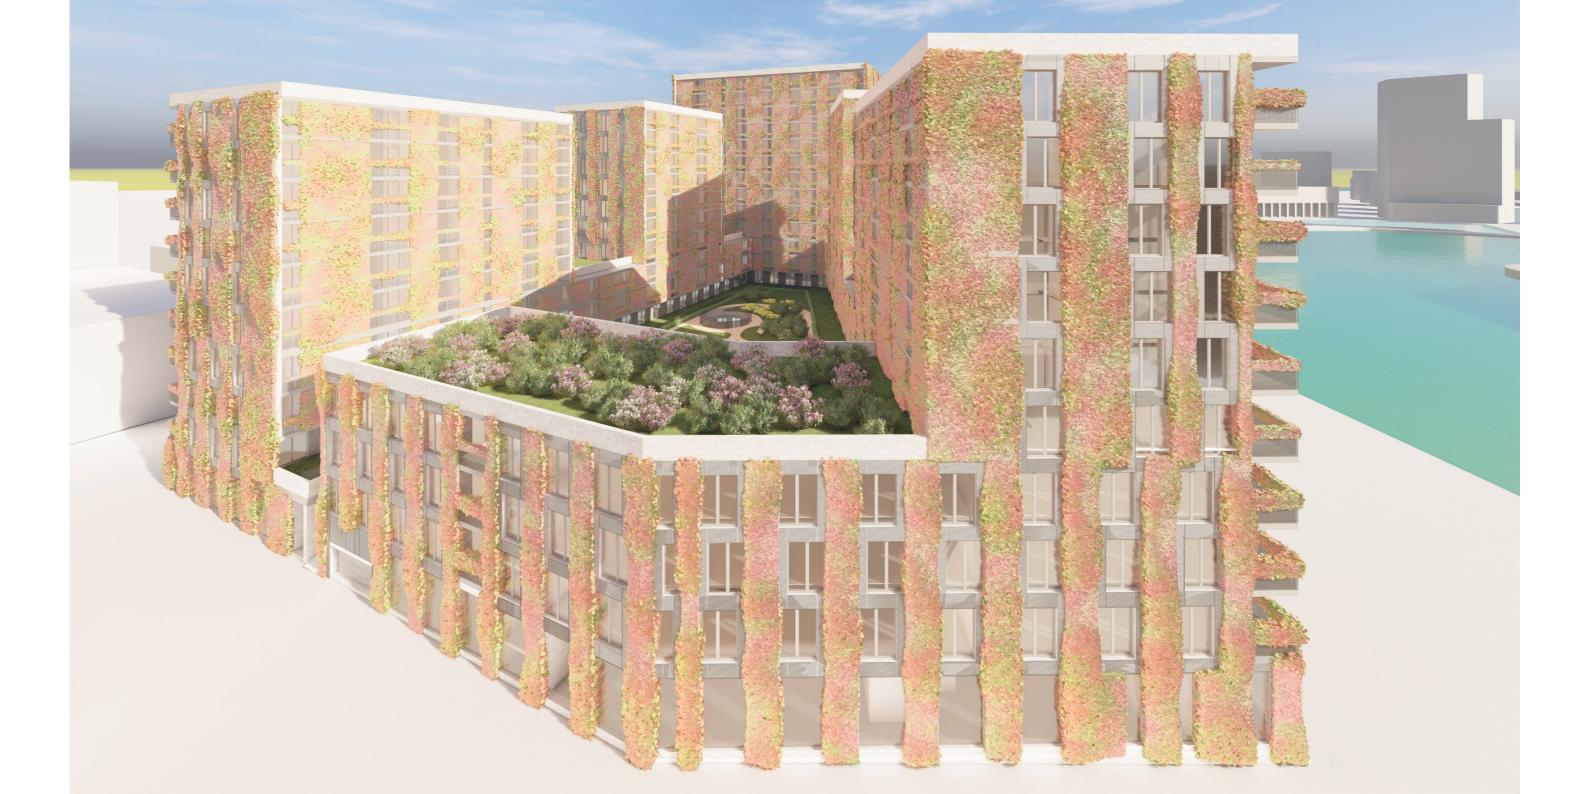

## GREEN 11

THE BLOCK IS LOCATED DIRECTLY TO THE CENTER OF THE ENTIRE ASPERN - LAKE ASPERNSEE AND SMALL SQUARE. THE BLOCK IS BUILT IN ONE LARGE BUILDING THAT CHANGES SPATIALLY.

THE FACADE OF THE HOUSE IS SOLVED AS A GREEN FACADE, WHERE CLOSING PLANTS DRAW THROUGH THIN CABLES IN SELECTED FIELDS OF FACADE FROM THE FLOWER POT IN EACH FLOOR. OTHER SURFACES ARE MADE OF METAL AND IN THE CASE OF SHEETS, MESH, TO PREVENT OVERHEATING THE SPACE.