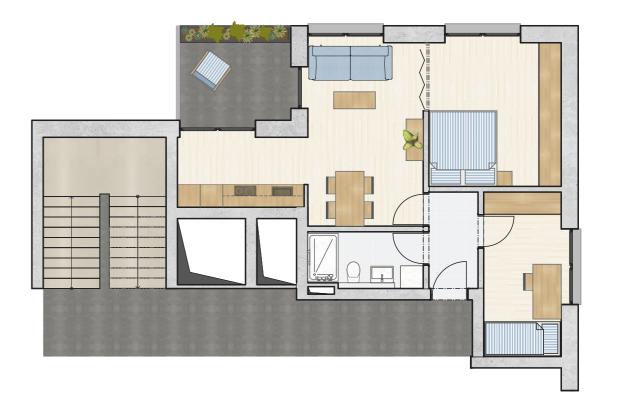

IS FLOOR ALSO ENTRIES TO A CONTROLLED ENTRY AREA WITH RECEPTION FOR APARTMENT BUILDINGS, OFFICES AND ORDINATIONS WHICH ARE LOCATED IN THE BUILDING.

ON THE SECOND ABOVE FLOOR, IT IS STOPPED ONLY AROUND THE CIRCUMFERENCE AND THE INTERIOR BLOCK IS SOLVED AS A SEMI-PRIVATE SPACE FOR ALL RESIDENTS OF THE HOUSE AND FRONT GARDENS. IN THE PART OF THE FLOORS, IN ADDITION TO THE APARTMENTS, THERE ARE A DOCTOR'S OFFICE OF THE REHABILITATION CENTER.

ON THE THIRD AND FOURTH OVERALLS ARE THE PREMISES FOR RENT OFFICES, OFFICES AND THE PUBLIC WELLNESS CENTER.

FROM THE FIFTH FLOOR ABOVE, ONLY BLOCK BUILDINGS ARE ESTABLISHED. FOR EVERY ENTRY OF THE APARTMENT BUILDING, THERE IS A COMMON SPACE FOR TIME - CLUB AND A LARGE BIKE STORAGE. TYPE APARTMENTS 1 + KK, 2 + KK, 3 + KK ARE DESIGNED.





















FLAT 2+KK





SURGERY