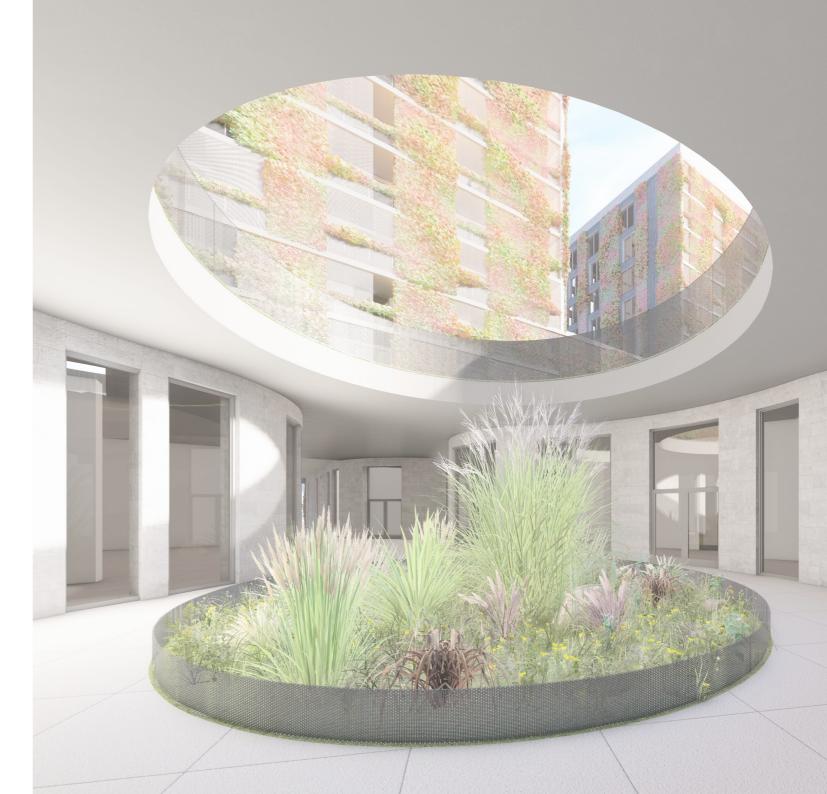

THE FIRST OVERLOAD FLOOR IS FULLY BUILT-IN, DESIGNED FOR CIVIC FACILITIES SUCH AS RESTAURANTS, CAFES, OR SHOPS. FLOORS IN THIS FLOOR ARE DESIGNED DOUBLE TO MAINTAIN VARIABILITY SPACE. THESE AREAS ARE DIVIDED INTO ORGANIC PLANS AND INTERCONNECTED BY A PASSAGE NETWORK. THE PASSAGES ARE ILLUMINATED BY CIRCULAR ATTRAYS THAT LEAD TO THE INNER BLOCK OF THE BUILDING. THIS FLOOR ALSO ENTRIES TO A CONTROLLED ENTRY AREA WITH RECEPTION FOR APARTMENT BUILDINGS, OFFICES AND ORDINATIONS WHICH ARE LOCATED IN THE BUILDING.