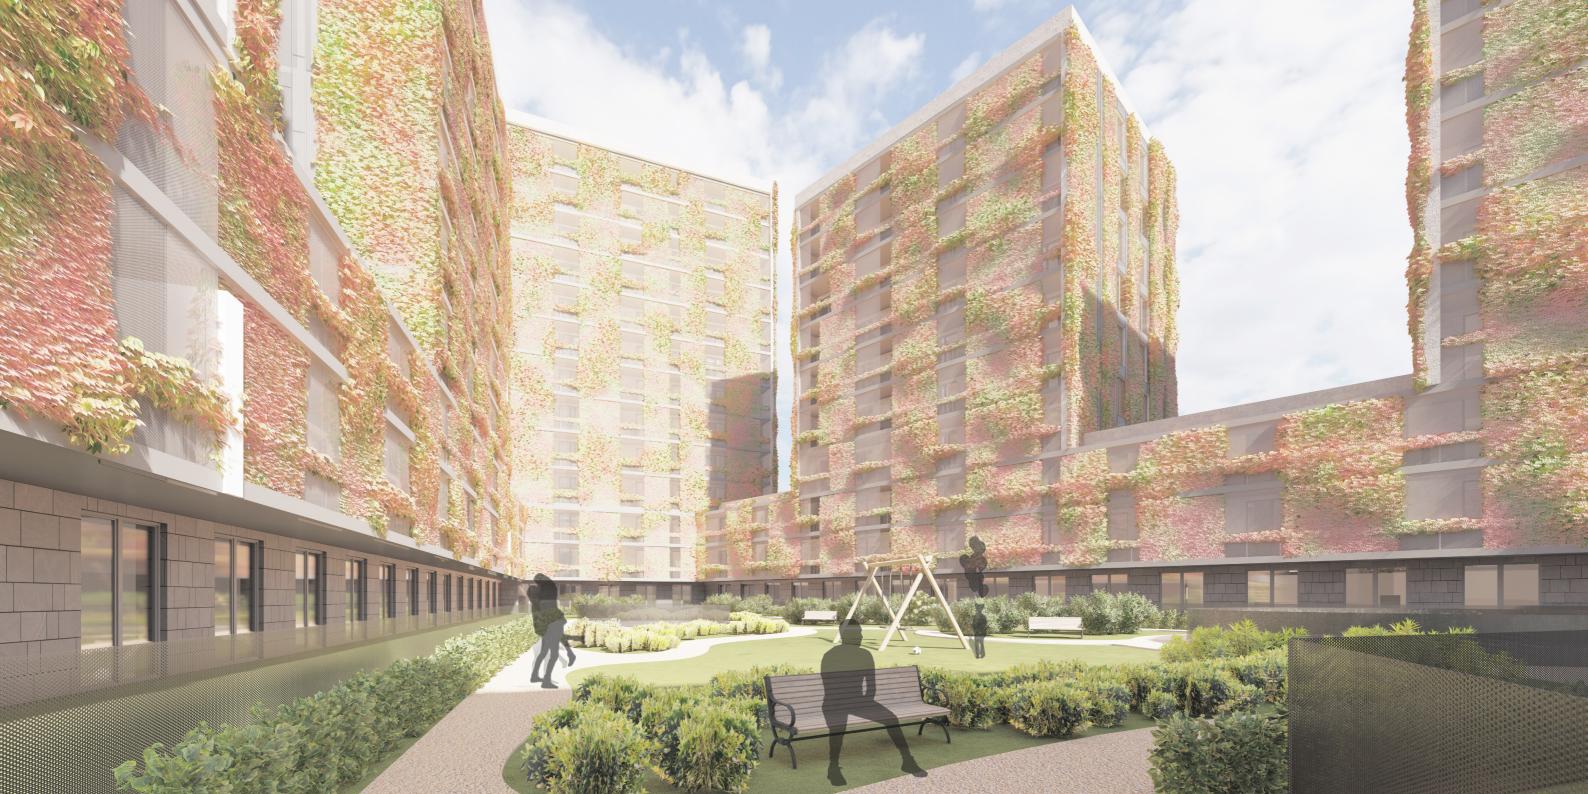

## GREEN 11

THE BLOCK IS LOCATED DIRECTLY TO THE CENTER OF THE ENTIRE ASPERN - LAKE ASPERNSEE AND SMALL SQUARE. THE BLOCK IS BUILT IN ONE LARGE BUILDING THAT CHANGES SPATIALLY.

THE FACADE OF THE HOUSE IS SOLVED AS A GREEN FACADE, WHERE CLOSING PLANTS DRAW THROUGH THIN CABLES IN SELECTED FIELDS OF FACADE FROM THE FLOWER POT IN EACH FLOOR. OTHER SURFACES ARE MADE OF METAL AND IN THE CASE OF SHEETS, MESH, TO PREVENT OVERHEATING THE SPACE.

ON THE SECOND ABOVE FLOOR, IT IS STOPPED ONLY AROUND THE CIRCUMFERENCE AND THE INTERIOR BLOCK IS SOLVED AS A SEMI-PRIVATE SPACE FOR ALL RESIDENTS OF THE HOUSE AND FRONT GARDENS. IN THE PART OF THE FLOORS, IN ADDITION TO THE APARTMENTS, THERE ARE A DOCTOR'S OFFICE OF THE REHABILITATION CENTER.