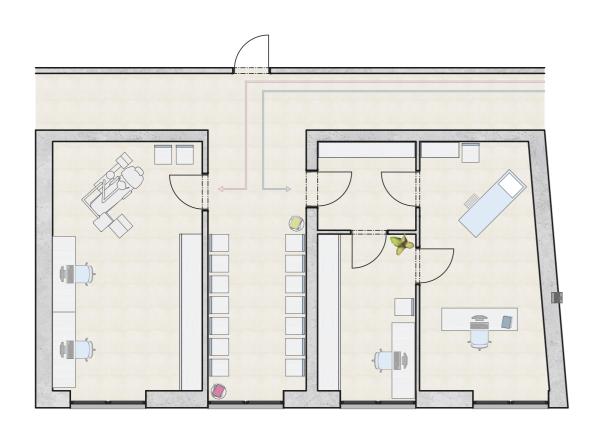

ON THE SECOND ABOVE FLOOR, IT IS STOPPED ONLY AROUND THE CIRCUMFERENCE AND THE INTERIOR BLOCK IS SOLVED AS A SEMI-PRIVATE SPACE FOR ALL RESIDENTS OF THE HOUSE AND FRONT GARDENS. IN THE PART OF THE FLOORS, IN ADDITION TO THE APARTMENTS, THERE ARE A DOCTOR'S OFFICE OF THE REHABILITATION CENTER.