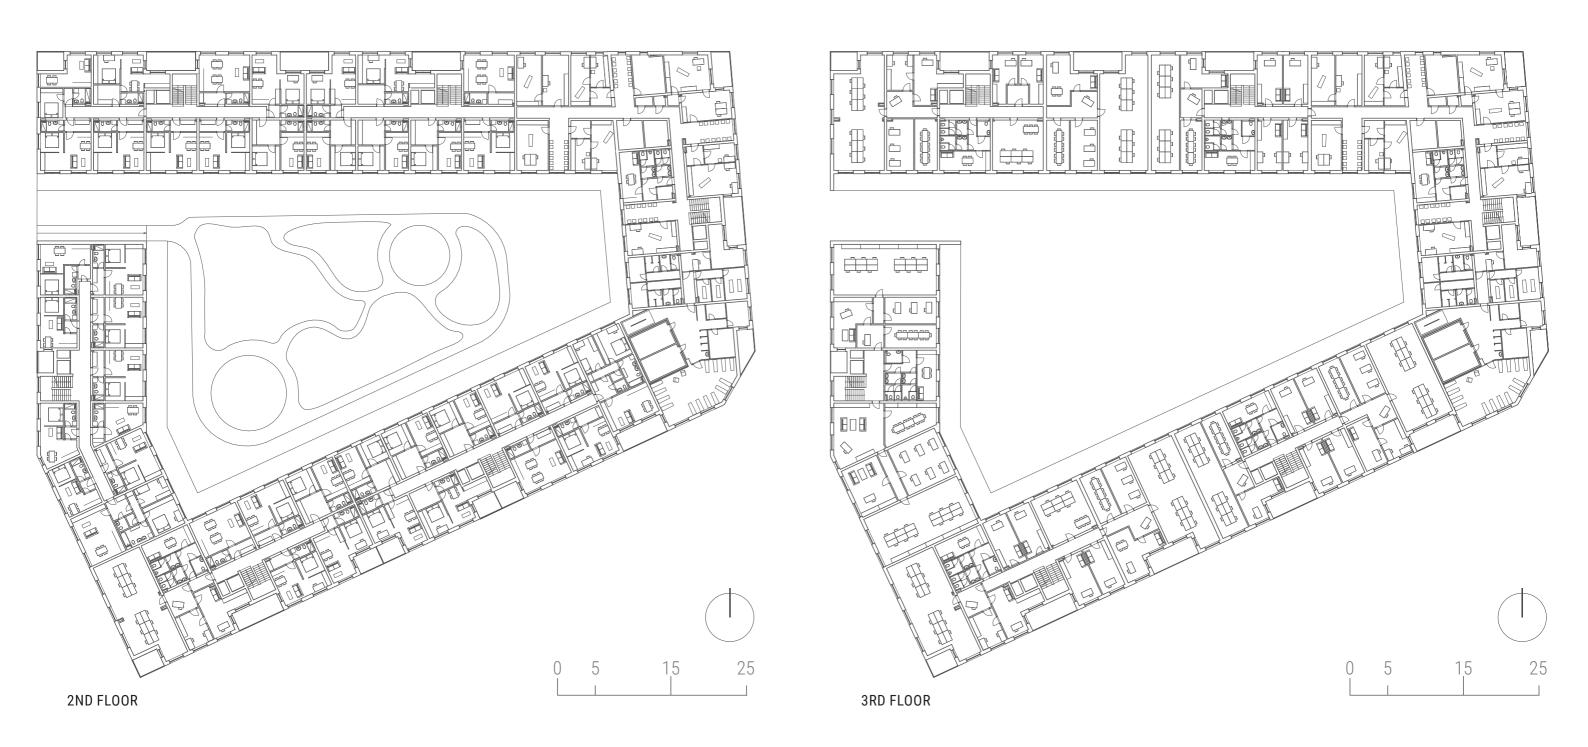

ON THE SECOND ABOVE FLOOR, IT IS STOPPED ONLY AROUND THE CIRCUMFERENCE AND THE INTERIOR BLOCK IS SOLVED AS A SEMI-PRIVATE SPACE FOR ALL RESIDENTS OF THE HOUSE AND FRONT GARDENS. IN THE PART OF THE FLOORS, IN ADDITION TO THE APARTMENTS, THERE ARE A DOCTOR'S OFFICE OF THE REHABILITATION CENTER.

ON THE THIRD AND FOURTH OVERALLS ARE THE PREMISES FOR RENT OFFICES, OFFICES AND THE PUBLIC WELLNESS CENTER.

FROM THE FIFTH FLOOR ABOVE, ONLY BLOCK BUILDINGS ARE ESTABLISHED. FOR EVERY ENTRY OF THE APARTMENT BUILDING, THERE IS A COMMON SPACE FOR TIME - CLUB AND A LARGE BIKE STORAGE. TYPE APARTMENTS 1 + KK, 2 + KK, 3 + KK ARE DESIGNED.