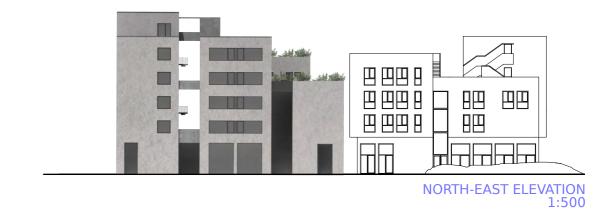

NORTH-WEST ELEVATION 1:500

PERPENDICULAR SECTION 1:250

LONGITUDINAL SECTION 1:250

1:100

1:100

APARTMENT TYPE A (75m²)

APARTMENT TYPE B (25m²)

1:100