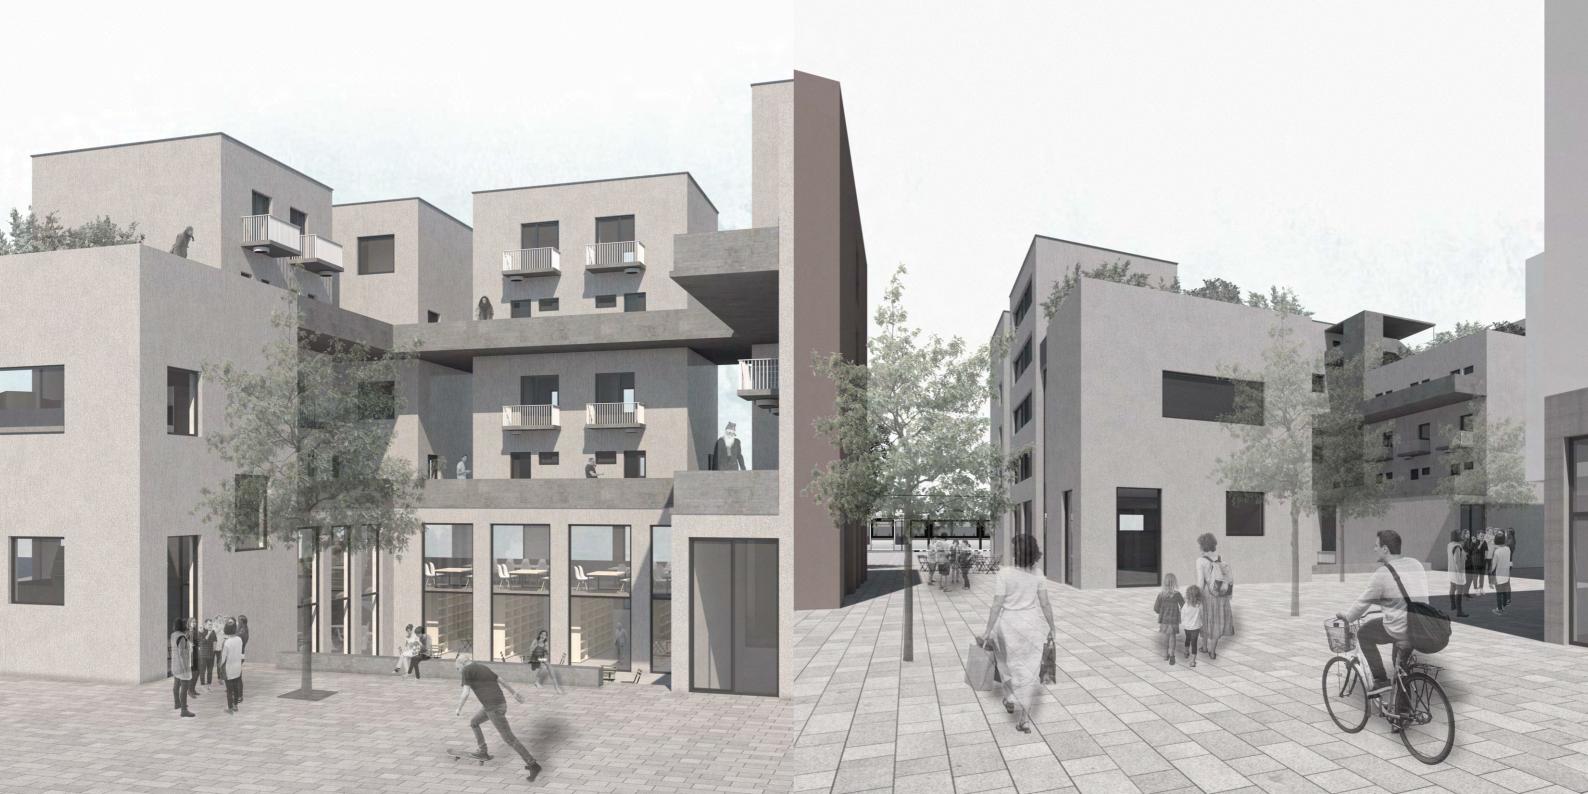

To live together. To know my neighbours. Residency focusing on views, communication and community. Public, yet private. Both library on the ground floor and residential area manifesting the essence of the building.

Thanks to the building's U-layout, life in the courtyard is naturally isolated from the main road becomes private. Courtyard can serve as an auditorium with stair seating. Therefore, it contrasts with live street and the brewery. Sliding shelves allow the library area to become a stage.

The apartment building complies to the key values thanks to the residential porches and common terraces, offering a variety of private and public areas. The variety gives a possibility of being a part of a community. The variety encouraging the person to stop by before they close the door to their apartment.