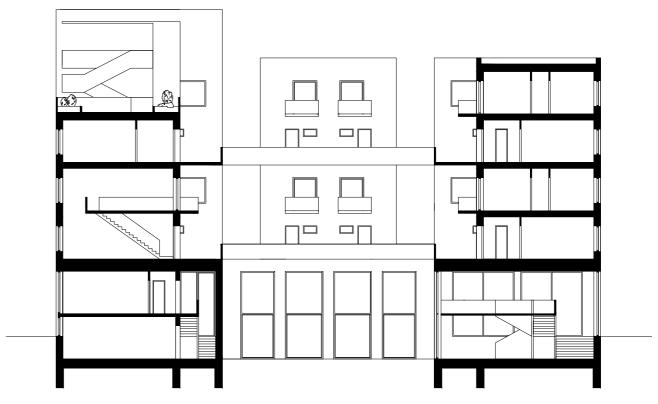

NORTH-WEST ELEVATION 1:500

PERPENDICULAR SECTION 1:250

LONGITUDINAL SECTION 1:250

1:100

1:100

APARTMENT TYPE A (75m²)

APARTMENT TYPE B (25m²)

1:100