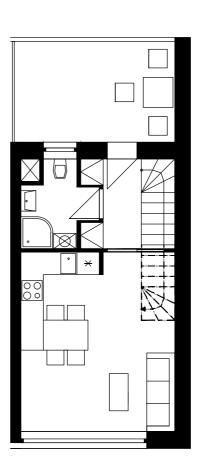

NORTH-WEST ELEVATION 1:500

PERPENDICULAR SECTION 1:250

LONGITUDINAL SECTION 1:250

1:100

1:100

APARTMENT TYPE A (75m²)

APARTMENT TYPE B (25m²)

1:100

## **MATERIALITY**

NETTO - 2049m² BRUTTO - 2732m² BUILT UP AREA - 773m² NUMBER OF FLATS - 23 NUMBER OF RESIDENTS - 57