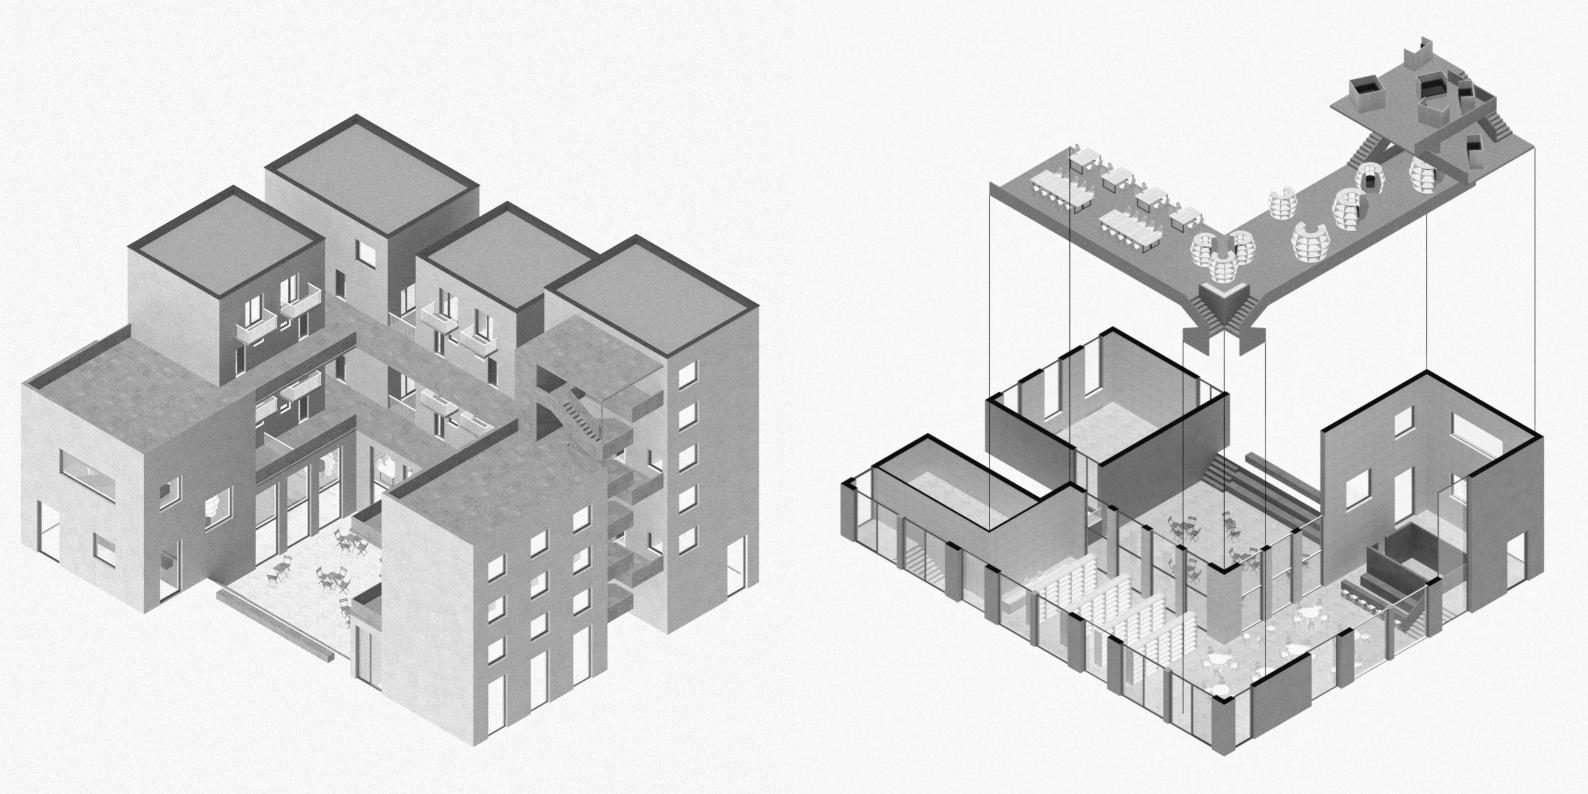

Thanks to the building's U-layout, life in the courtyard is naturally isolated from the main road becomes private. Courtyard can serve as an auditorium with stair seating. Therefore, it contrasts with live street and the brewery. Sliding shelves allow the library area to become a stage.

Life, communication, confrontation.

Offering a variety of areas is another key value. An opportunity to be alone as well as a part of community.

The library being 1,5 meter inground allows the courtyard to be different in height yet maintaining unitary area. Inside the library, which consists of two floors, it is possible to work alone or in a group, to take a rest, to spend time with friends or to burn the midnight oil in the Dionysus barrel but especially – to be a part of a community.