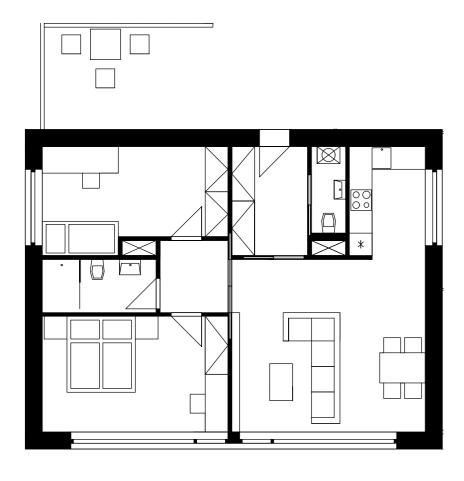

NORTH-WEST ELEVATION 1:500

PERPENDICULAR SECTION 1:250

LONGITUDINAL SECTION 1:250

1:100

1:100

APARTMENT TYPE A (75m²)

APARTMENT TYPE B (25m²)

1:100