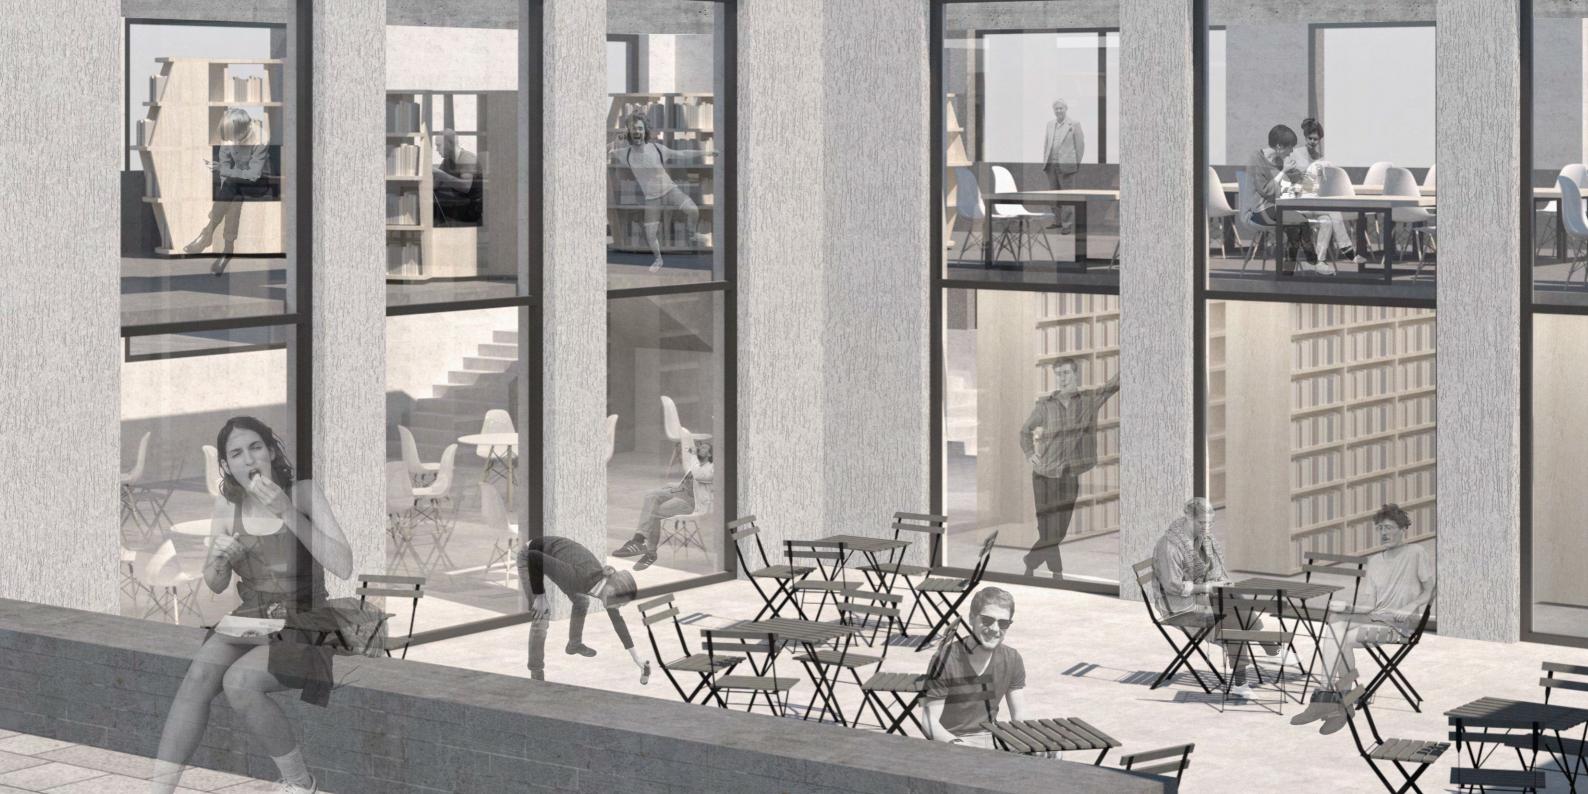

Life, communication, confrontation.

Offering a variety of areas is another key value. An opportunity to be alone as well as a part of community.

The library being 1,5 meter inground allows the courtyard to be different in height yet maintaining unitary area. Inside the library, which consists of two floors, it is possible to work alone or in a group, to take a rest, to spend time with friends or to burn the midnight oil in the Dionysus barrel but especially – to be a part of a community.