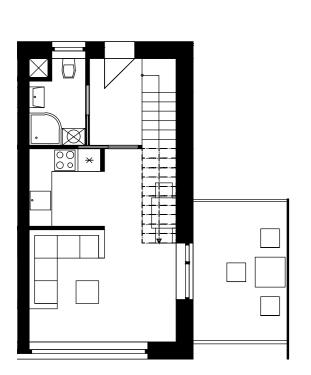

NORTH-WEST ELEVATION 1:500

PERPENDICULAR SECTION 1:250

LONGITUDINAL SECTION 1:250

1:100

1:100

APARTMENT TYPE A (75m²)

APARTMENT TYPE B (25m²)

1:100

## **MATERIALITY**

NETTO - 2049m² BRUTTO - 2732m² BUILT UP AREA - 773m² NUMBER OF FLATS - 23 NUMBER OF RESIDENTS - 57