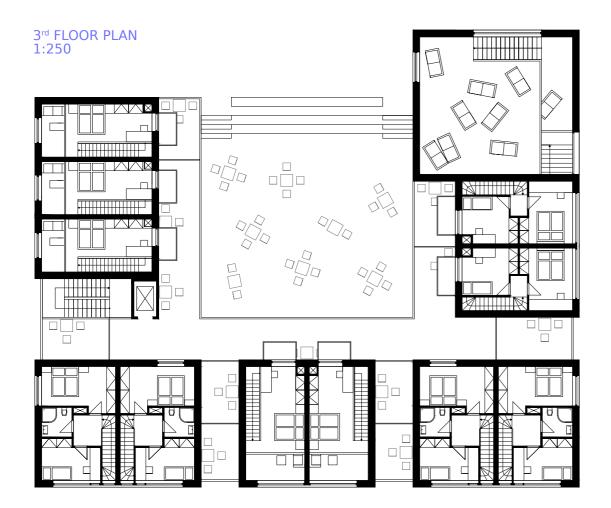

- 1 / LIBRARY / APARTMENT HOUSE
  2 / SCOUTING INSTITUTE / APARTMENT HOUSE
  3 / SUSTAINABLE FASHION SHOP
  4 / GYM / APARTMENT HOUSE
  5 / BREWERY / HOTEL

SOUTH-EAST ELEVATION 1:500

SOUTH-WEST ELEVATION 1:500

NORTH-WEST ELEVATION 1:500

PERPENDICULAR SECTION 1:250

LONGITUDINAL SECTION 1:250

1:100

1:100

APARTMENT TYPE A (75m²)

APARTMENT TYPE B (25m²)

1:100