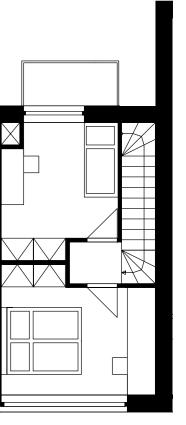

NORTH-WEST ELEVATION 1:500

PERPENDICULAR SECTION 1:250

LONGITUDINAL SECTION 1:250

1:100

1:100

APARTMENT TYPE A (75m²)

APARTMENT TYPE B (25m²)

1:100

## **MATERIALITY**

NETTO - 2049m² BRUTTO - 2732m² BUILT UP AREA - 773m² NUMBER OF FLATS - 23 NUMBER OF RESIDENTS - 57