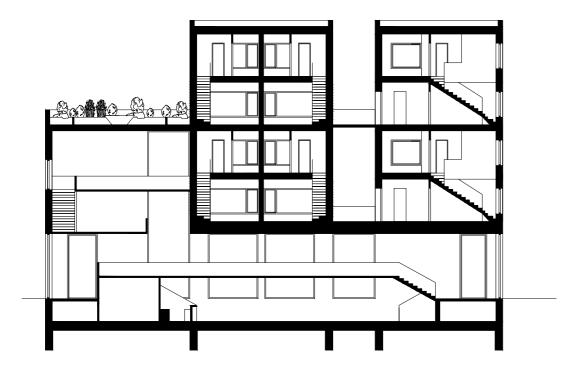

NORTH-WEST ELEVATION 1:500

PERPENDICULAR SECTION 1:250

LONGITUDINAL SECTION 1:250

1:100

1:100

APARTMENT TYPE A (75m²)

APARTMENT TYPE B (25m²)

1:100