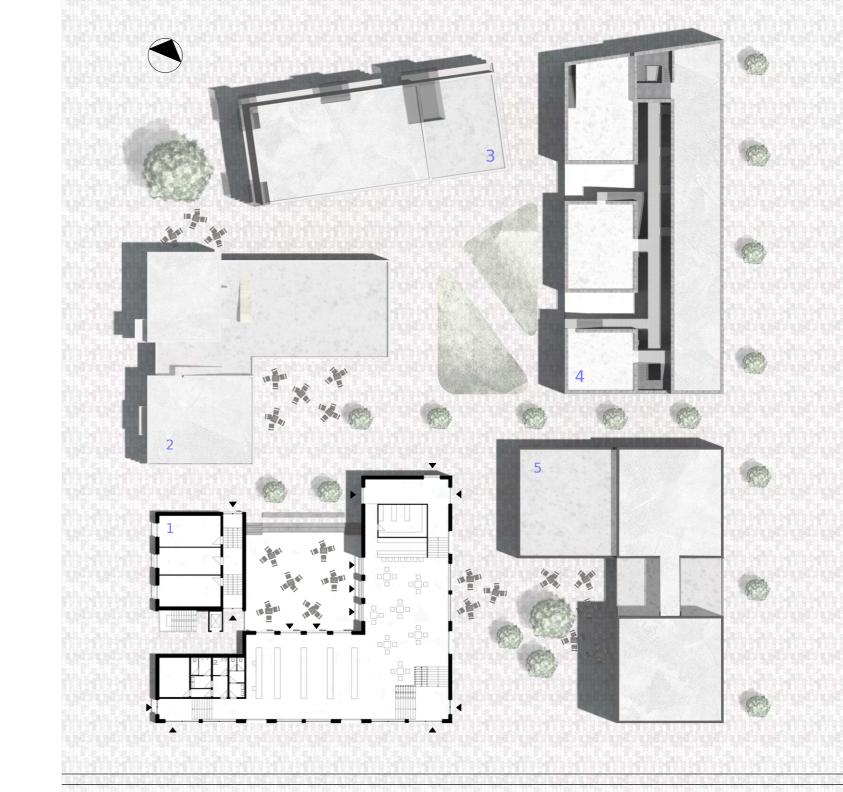

- 1 / LIBRARY / APARTMENT HOUSE
  2 / SCOUTING INSTITUTE / APARTMENT HOUSE
  3 / SUSTAINABLE FASHION SHOP
  4 / GYM / APARTMENT HOUSE
  5 / BREWERY / HOTEL

SOUTH-EAST ELEVATION 1:500

SOUTH-WEST ELEVATION 1:500