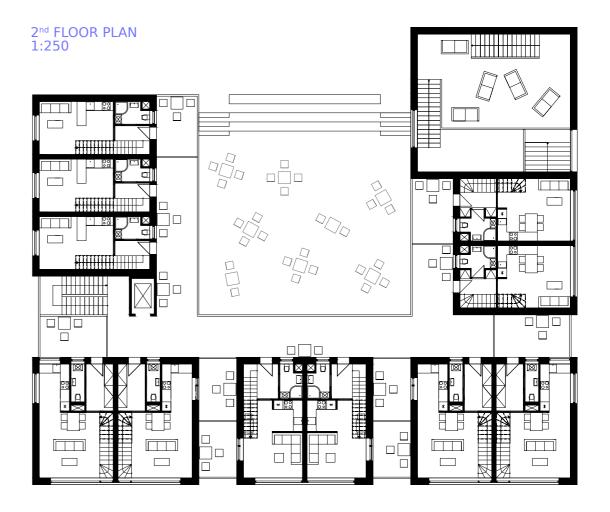

The apartment building complies to the key values thanks to the residential porches and common terraces, offering a variety of private and public areas. The variety gives a possibility of being a part of a community. The variety encouraging the person to stop by before they close the door to their apartment.

## **MATERIALITY**

NETTO - 2049m² BRUTTO - 2732m² BUILT UP AREA - 773m² NUMBER OF FLATS - 23 NUMBER OF RESIDENTS - 57