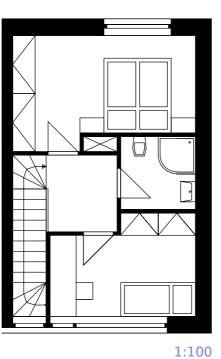

NORTH-WEST ELEVATION 1:500

PERPENDICULAR SECTION 1:250

LONGITUDINAL SECTION 1:250

1:100

1:100

APARTMENT TYPE A (75m²)

APARTMENT TYPE B (25m²)

1:100