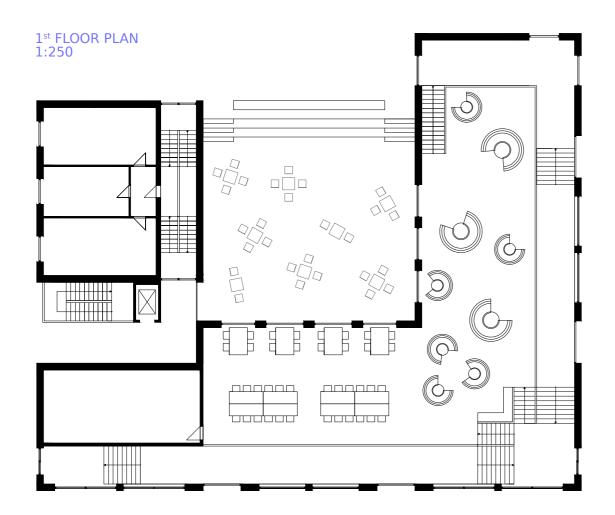

Thanks to the building's U-layout, life in the courtyard is naturally isolated from the main road becomes private. Courtyard can serve as an auditorium with stair seating. Therefore, it contrasts with live street and the brewery. Sliding shelves allow the library area to become a stage.

Life, communication, confrontation.

Offering a variety of areas is another key value. An opportunity to be alone as well as a part of community.

The library being 1,5 meter inground allows the courtyard to be different in height yet maintaining unitary area. Inside the library, which consists of two floors, it is possible to work alone or in a group, to take a rest, to spend time with friends or to burn the midnight oil in the Dionysus barrel but especially – to be a part of a community.