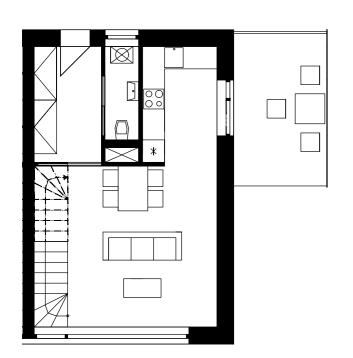

NORTH-WEST ELEVATION 1:500

PERPENDICULAR SECTION 1:250

LONGITUDINAL SECTION 1:250

1:100

1:100

APARTMENT TYPE A (75m²)

APARTMENT TYPE B (25m²)

1:100