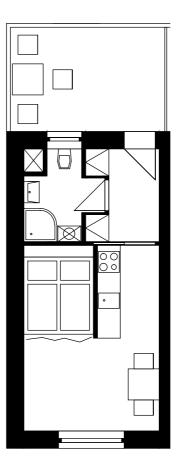

NORTH-WEST ELEVATION 1:500

PERPENDICULAR SECTION 1:250

LONGITUDINAL SECTION 1:250

1:100

1:100

APARTMENT TYPE A (75m²)

APARTMENT TYPE B (25m²)

1:100