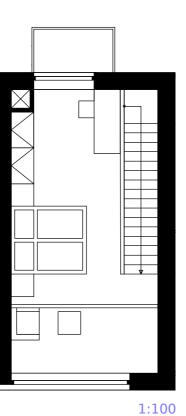

NORTH-WEST ELEVATION 1:500

PERPENDICULAR SECTION 1:250

LONGITUDINAL SECTION 1:250

1:100

1:100

APARTMENT TYPE A (75m²)

APARTMENT TYPE B (25m²)

1:100

## **MATERIALITY**

NETTO - 2049m² BRUTTO - 2732m² BUILT UP AREA - 773m² NUMBER OF FLATS - 23 NUMBER OF RESIDENTS - 57