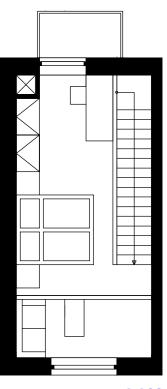

NORTH-WEST ELEVATION 1:500

PERPENDICULAR SECTION 1:250

LONGITUDINAL SECTION 1:250

1:100

1:100

APARTMENT TYPE A (75m²)

APARTMENT TYPE B (25m²)

1:100