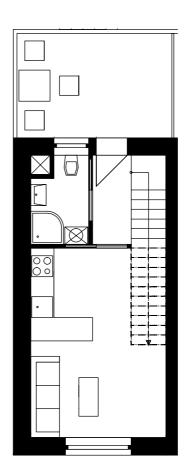

NORTH-WEST ELEVATION 1:500

PERPENDICULAR SECTION 1:250

LONGITUDINAL SECTION 1:250

1:100

1:100

APARTMENT TYPE A (75m²)

APARTMENT TYPE B (25m²)

1:100