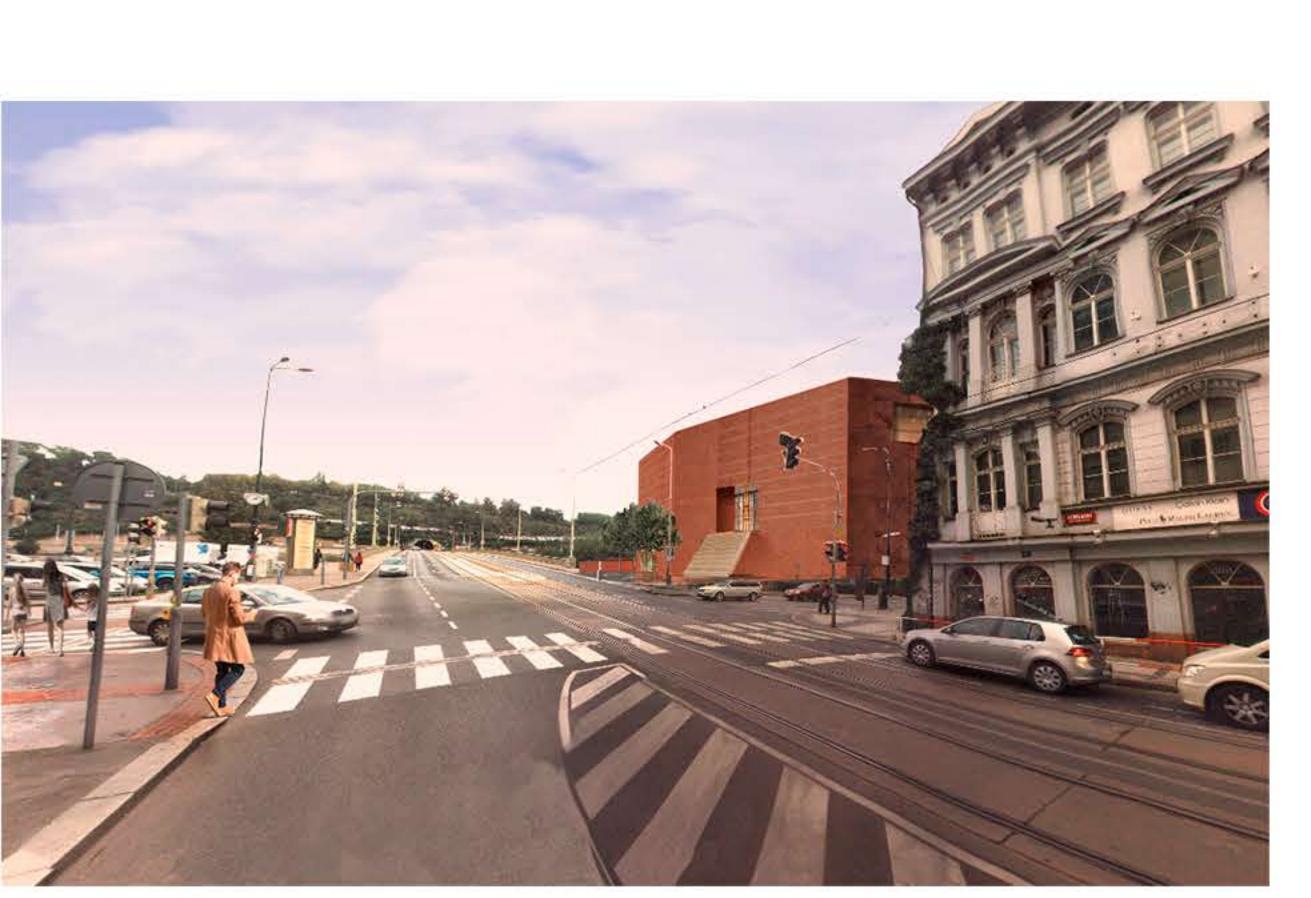

The main idea of the project is to create a functional house that accommodates several different goals. The location is located between the old and the new city and has a wonderful view of the river. The place is surrounded by roads and existing buildings.

Multifunctionality lies in the fact that the entire space is divided into a free area for visitors, which includes a gallery, a restaurant, a bookstore. And a paid area for conferences, audiences and theater performances. The exterior consists of metal panels that frame the entire building. perforated metal panels create an enchanting structure under natural light for all passers-by and guests.