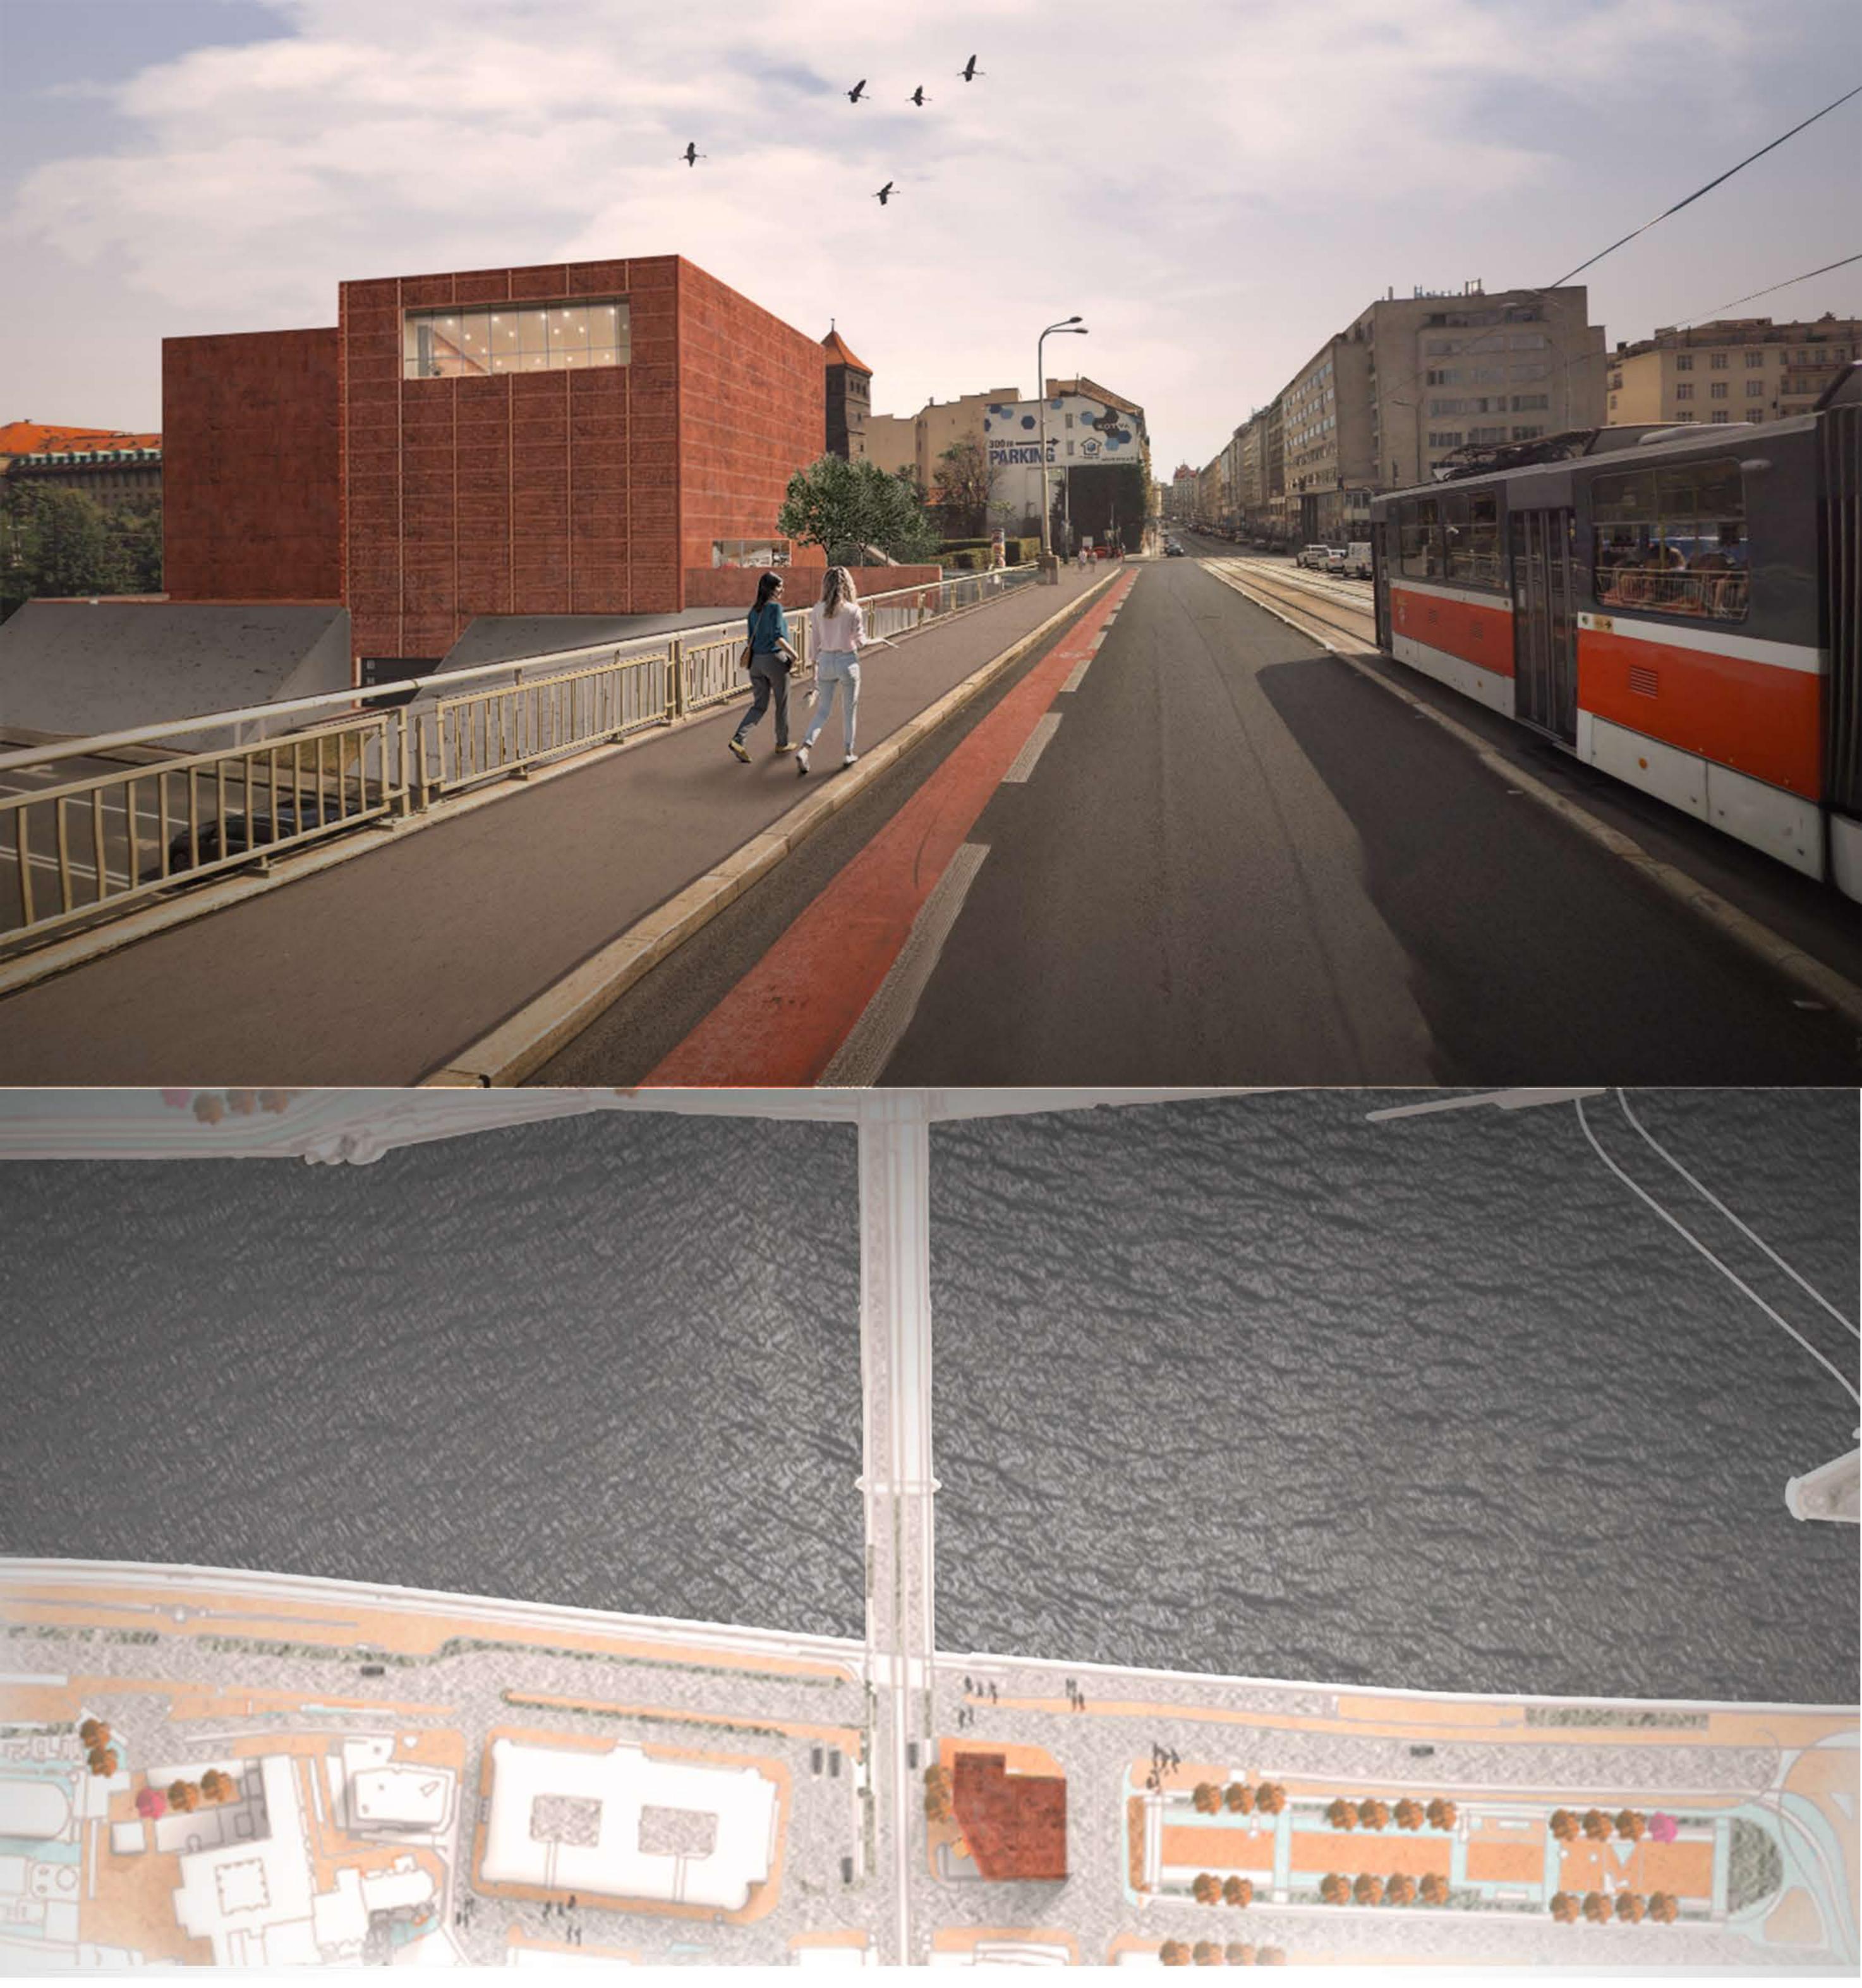

The main idea of the project is to create a functional house that accommodates several different goals. The location is located between the old and the new city and has a wonderful view of the river. The place is surrounded by roads and existing buildings.

Multifunctionality lies in the fact that the entire space is divided into a free area for visitors, which includes a gallery, a restaurant, a bookstore. And a paid area for conferences, audiences and theater performances. The exterior consists of metal panels that frame the entire building. perforated metal panels create an enchanting structure under natural light for all passers-by and guests.