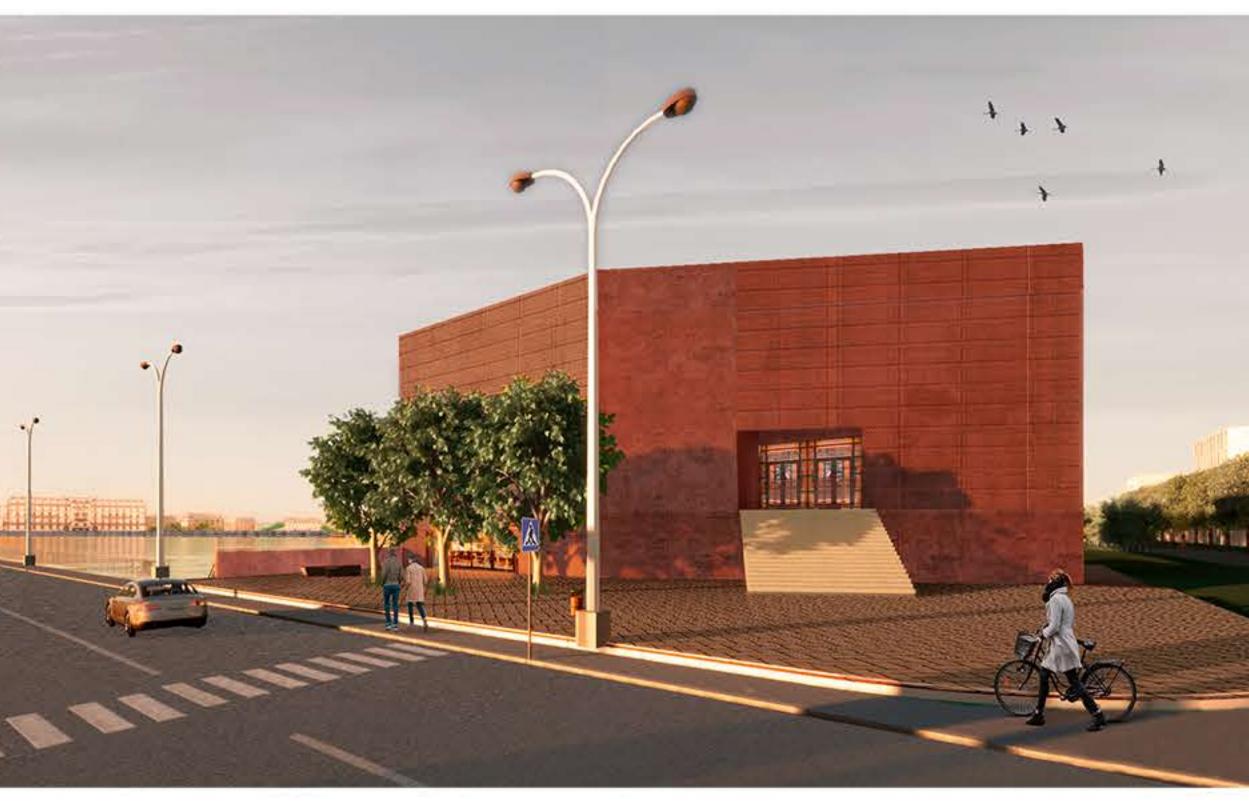

The main idea of the project is to create a functional house that accommodates several different goals. The location is located between the old and the new city and has a wonderful view of the river. The place is surrounded by roads and existing buildings.

Multifunctionality lies in the fact that the entire space is divided into a free area for visitors, which includes a gallery, a restaurant, a bookstore. And a paid area for conferences, audiences and theater performances. The exterior consists of metal panels that frame the entire building. perforated metal panels create an enchanting structure under natural light for all passers-by and guests.