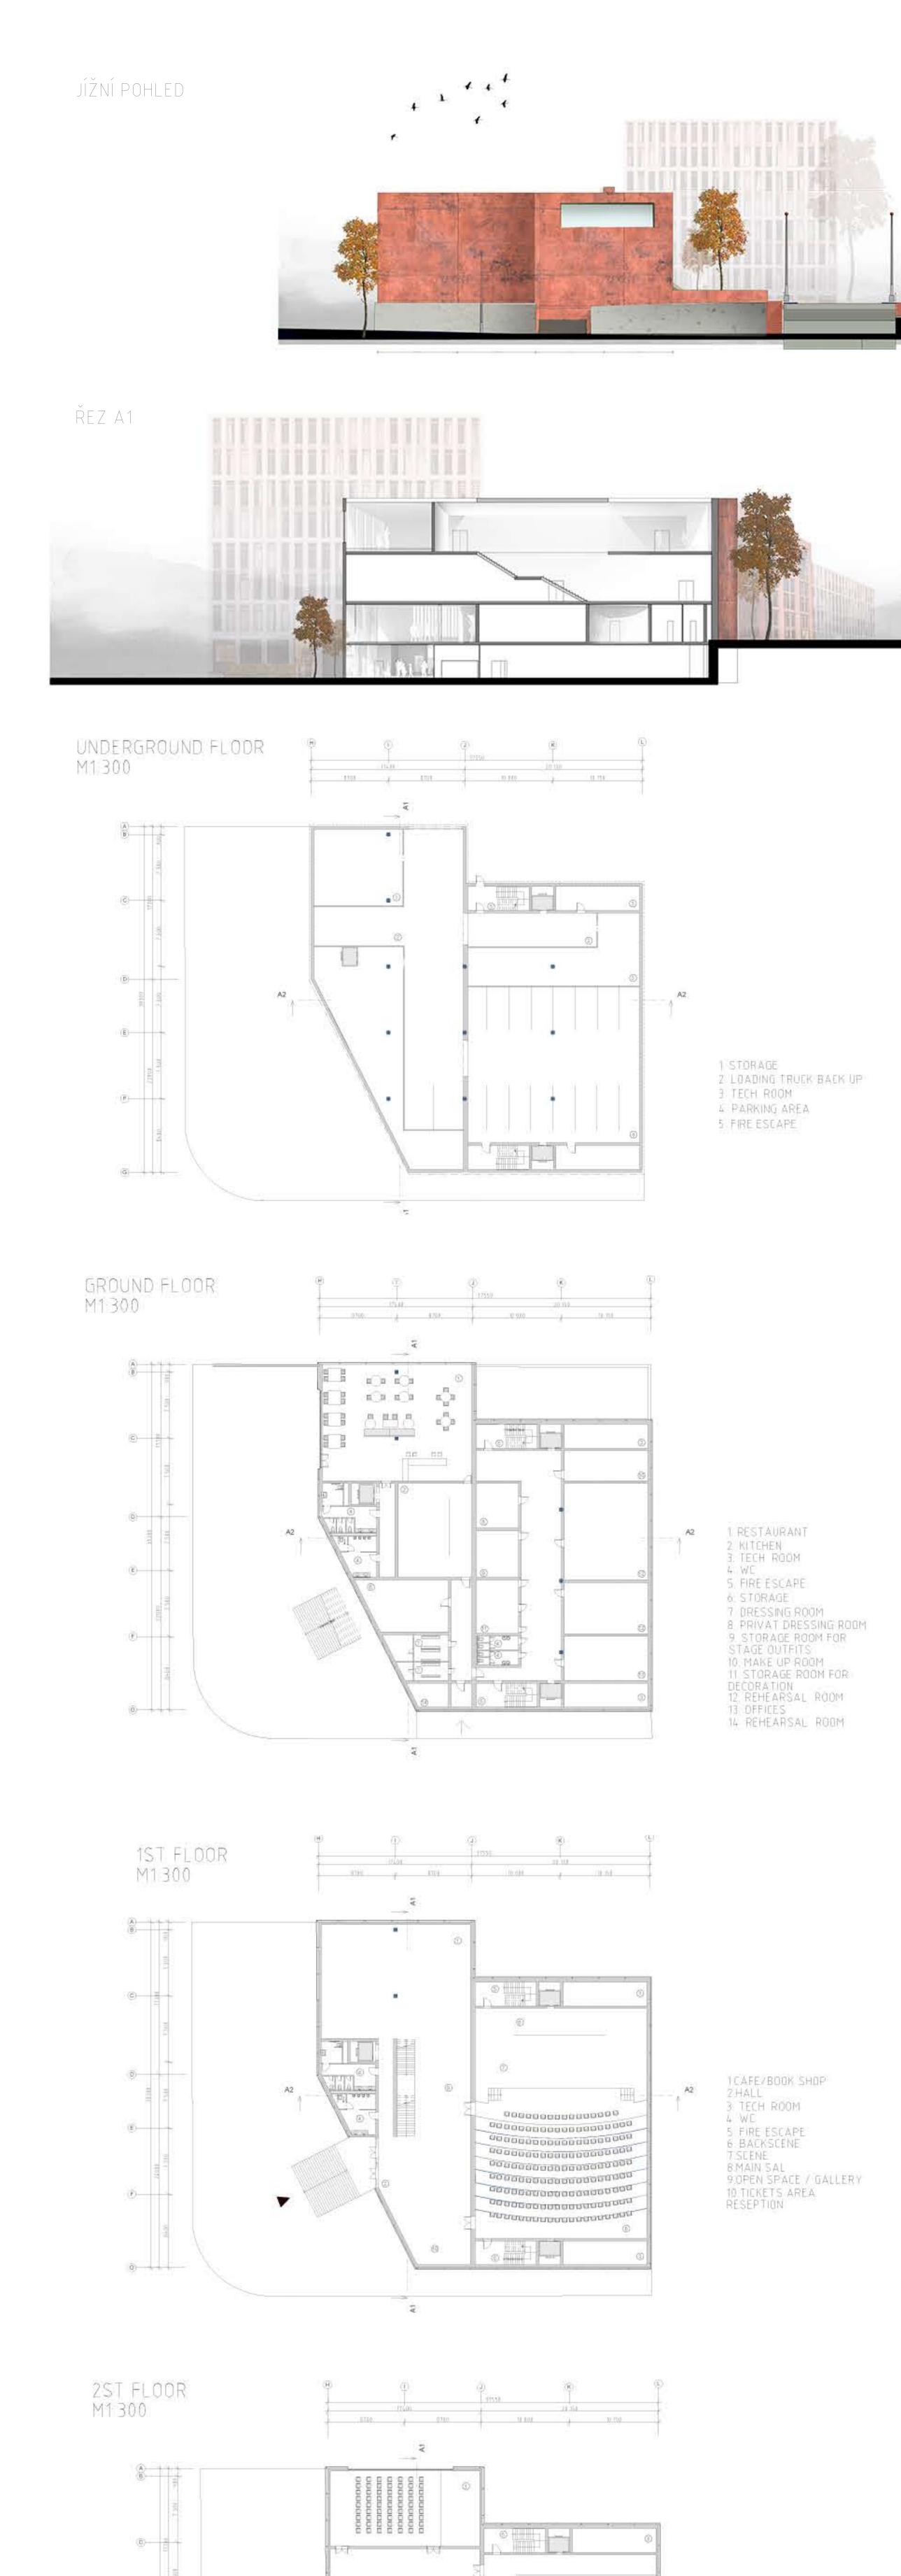

The main idea of the project is to create a functional house that accommodates several different goals. The location is located between the old and the new city and has a wonderful view of the river. The place is surrounded by roads and existing buildings.

Multifunctionality lies in the fact that the entire space is divided into a free area for visitors, which includes a gallery, a restaurant, a bookstore. And a paid area for conferences, audiences and theater performances. The exterior consists of metal panels that frame the entire building. perforated metal panels create an enchanting structure under natural light for all passers-by and guests.

(a) 12000

1 SMALL SAL 2 HALL 3 TECH, ROOM 4 WC 5 FIRE ESCAPE 6 ATRIUM 7 BALCONY 8 MAIN SAL 9 BAR