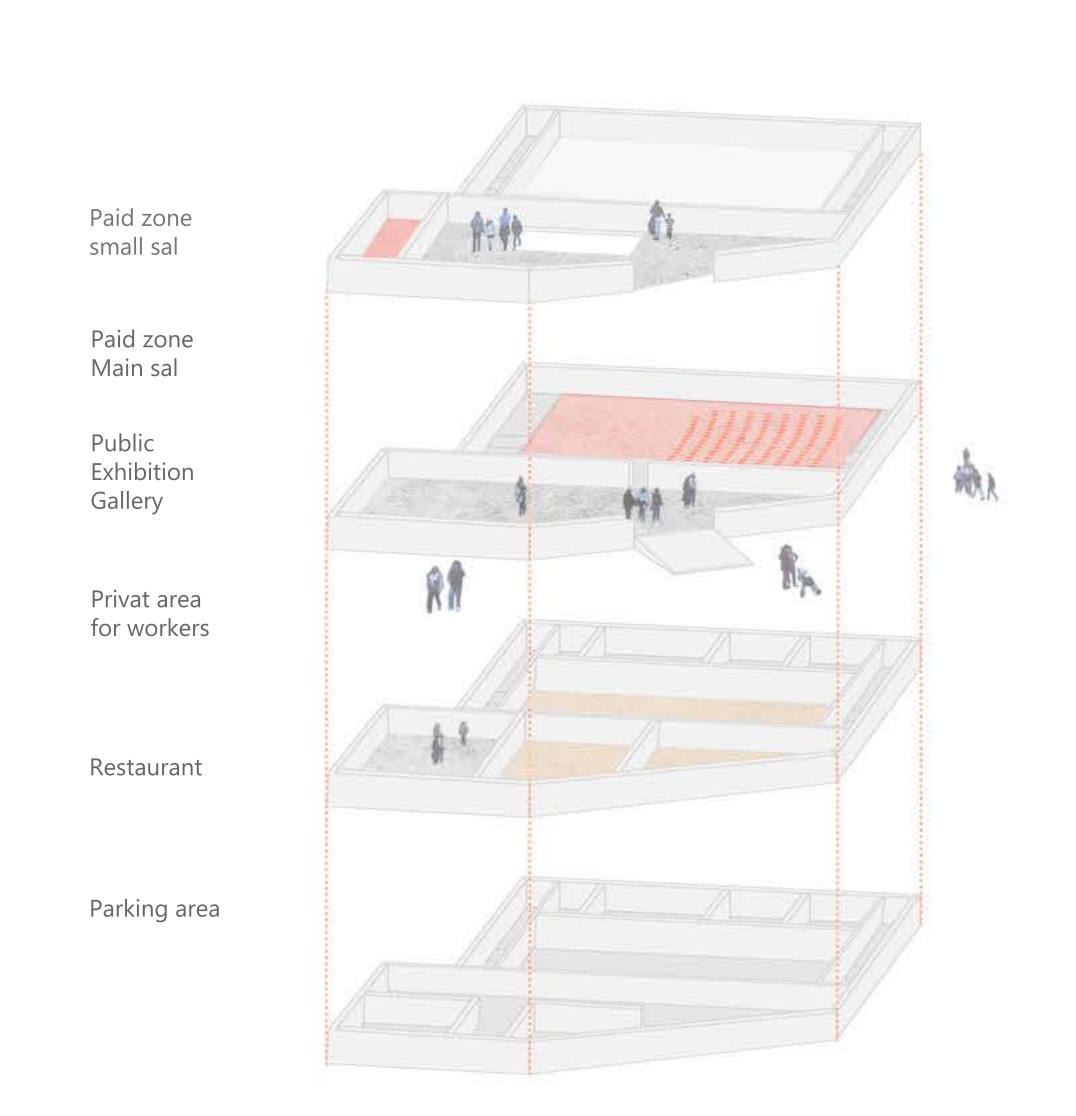

Multifunctionality lies in the fact that the entire space is divided into a free area for visitors, which includes a gallery, a restaurant, a bookstore. And a paid area for conferences, audiences and theater performances. The exterior consists of metal panels that frame the entire building. perforated metal panels create an enchanting structure under natural light for all passers-by and guests.