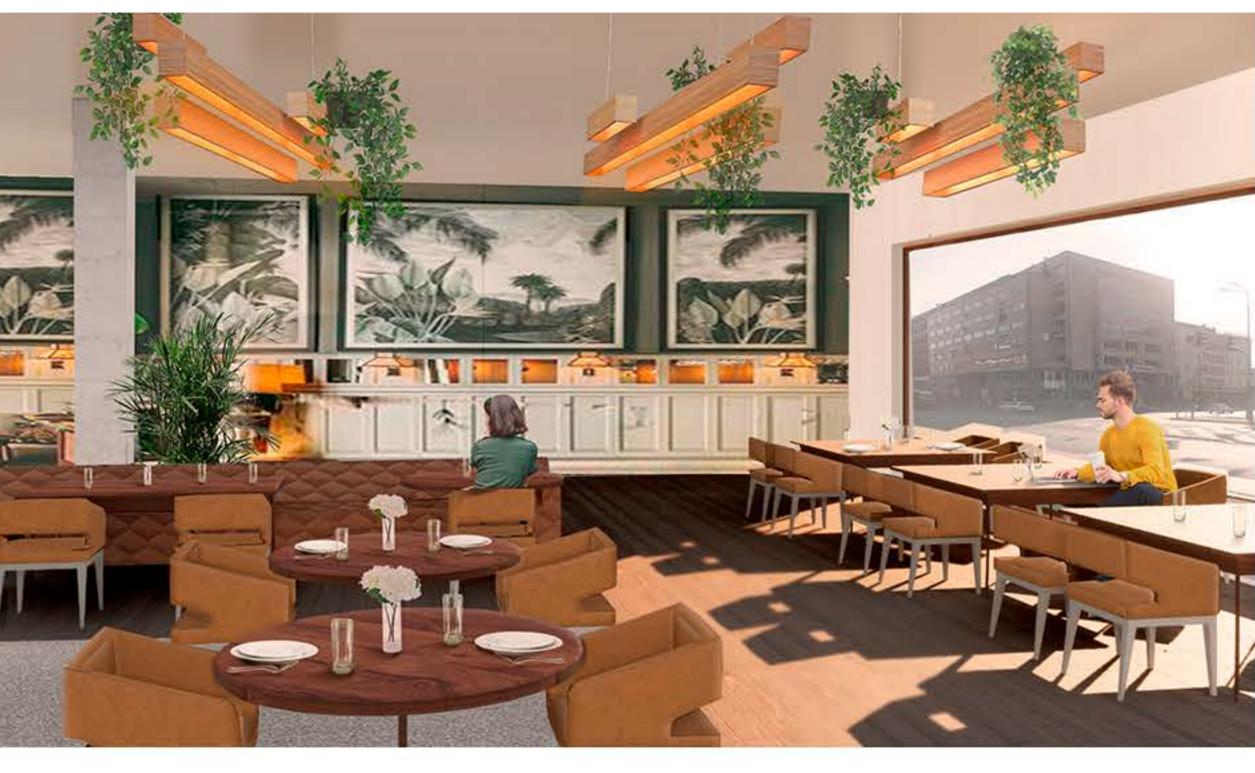

Multifunctionality lies in the fact that the entire space is divided into a free area for visitors, which includes a gallery, a restaurant, a bookstore. And a paid area for conferences, audiences and theater performances. The exterior consists of metal panels that frame the entire building. perforated metal panels create an enchanting structure under natural light for all passers-by and guests.