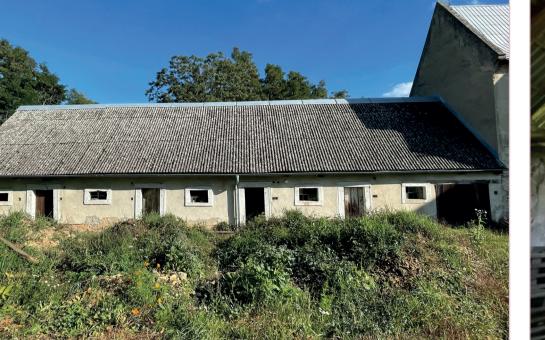

MY PROJECT IS LOCATED IN THE VILLAGE OF LOUKOV, MUNICIPALITY OF MLADÁ BOLESLAV DISTRICT, IN THE CENTRAL BOHEMIAN REGION OF THE CZECH REPUBLIC. THE LATTER CONSISTS IN THE REHABILITATION OF THE PRIEST HOUSE AS WELL AS THE BARN BOTH LOCATED NEXT TO THE CHURCH. THE CONCEPT BEHIND EDEN PARKANDSPAISTOATTRACTAYOUNGER POPULATION, TO CREATE NEW DYNAMICS IN THE SURROUNDINGS AND TO OFFER THE INHABITANTS A GATHERING AREA FOR VARIOUS EVENTS. ITS NAME ECHOES THE FAMOUS GARDEN OF EDEN, A WONDERFUL GARDEN WHERE GENESIS PLACES THE HISTORY OF ADAM AND EVE ACCORDING TO JEWISH AND CHRISTIAN TRADITIONS OR, IN OTHER WORDS, PARADISE. THE MAISON DES PRETRES FEATURES MULTI-PURPOSE ROOMS AS WELL AS DORMITORIES FOR SKATEPARK USERS, ITS EXTENSION ON THE GROUND FLOOR IS TRANSFORMED INTO A SPA WITH THE ADDITION OF AN ADDITIONAL RIVERSIDE BUILDING TO COMPLETE THE LATTER.

THE MAIN OPENINGS ARE TURNED TOWARDS THE RIVER TO STRENGTHEN THE LINK BETWEEN THE SPA AND THE RIVER. THIS CHOICE ALSO ALLOWS USERS TO RECONNECT WITH NATURE, AND, BY KEEPING THE INITIAL COURSE-SIDE OPENINGS, TO OFFER SPA USERS MORE PRIVACY. THE ROOF STRUCTURE OF THE SPA IS COMPLETELY REDONE. THE BARN KEEPS ITS INITAL EVENVELOPPE AND IS EXTENDED TO ACCOMMODATE THE SKATEPARK, CHANGING ROOMS AND A BAR. THE ROOF IS COMPLETELY RENOVATED, AND A NEW BUILDING IS ENCLOSED IN THE ORIGINAL BARN WALLS TO ALLOW THE SKATEPARK TO BE COVERED AND INSULATED IN WINTER. FINALLY, THE COURSE IS REDESIGNED TO ACCOMMODATE SEVERAL TERRACES ON WHICH USERS CAN RELAX.