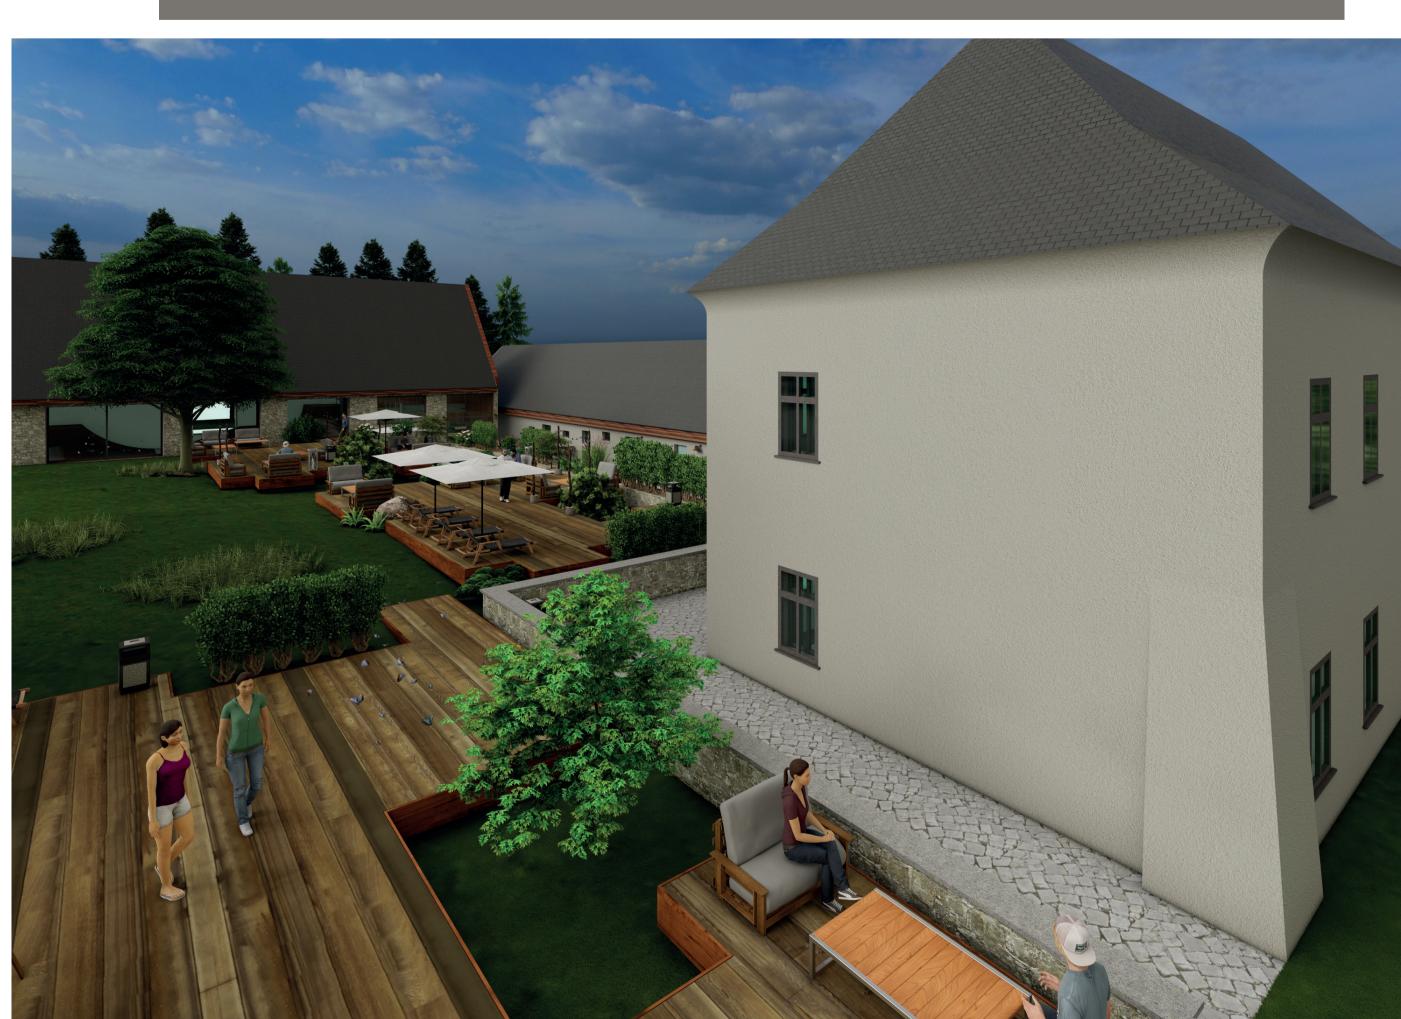

MY PROJECT IS LOCATED IN THE VILLAGE OF LOUKOV, MUNICIPALITY OF MLADÁ BOLESLAV DISTRICT, IN THE CENTRAL BOHEMIAN REGION OF THE CZECH REPUBLIC. THE LATTER CONSISTS IN THE REHABILITATION OF THE PRIEST HOUSE AS WELL AS THE BARN BOTH LOCATED NEXT TO THE CHURCH. THE CONCEPT BEHIND EDEN PARKANDSPAISTOATTRACTAYOUNGER POPULATION, TO CREATE NEW DYNAMICS IN THE SURROUNDINGS AND TO OFFER THE INHABITANTS A GATHERING AREA FOR VARIOUS EVENTS. ITS NAME ECHOES THE FAMOUS GARDEN OF EDEN, A WONDERFUL GARDEN WHERE GENESIS PLACES THE HISTORY OF ADAM AND EVE ACCORDING TO JEWISH AND CHRISTIAN TRADITIONS OR, IN OTHER WORDS, PARADISE. THE MAISON DES PRETRES FEATURES MULTI-PURPOSE ROOMS AS WELL AS DORMITORIES FOR SKATEPARK USERS, ITS EXTENSION ON THE GROUND FLOOR IS TRANSFORMED INTO A SPA WITH THE ADDITION OF AN ADDITIONAL RIVERSIDE BUILDING TO COMPLETE THE LATTER.

THE MAIN OPENINGS ARE TURNED TOWARDS THE RIVER TO STRENGTHEN THE LINK BETWEEN THE SPA AND THE RIVER. THIS CHOICE ALSO ALLOWS USERS TO RECONNECT WITH NATURE, AND, BY KEEPING THE INITIAL COURSE-SIDE OPENINGS, TO OFFER SPA USERS MORE PRIVACY. THE ROOF STRUCTURE OF THE SPA IS COMPLETELY REDONE. THE BARN KEEPS ITS INITAL EVENVELOPPE AND IS EXTENDED TO ACCOMMODATE THE SKATEPARK, CHANGING ROOMS AND A BAR. THE ROOF IS COMPLETELY RENOVATED, AND A NEW BUILDING IS ENCLOSED IN THE ORIGINAL BARN WALLS TO ALLOW THE SKATEPARK TO BE COVERED AND INSULATED IN WINTER. FINALLY, THE COURSE IS REDESIGNED TO ACCOMMODATE SEVERAL TERRACES ON WHICH USERS CAN RELAX.