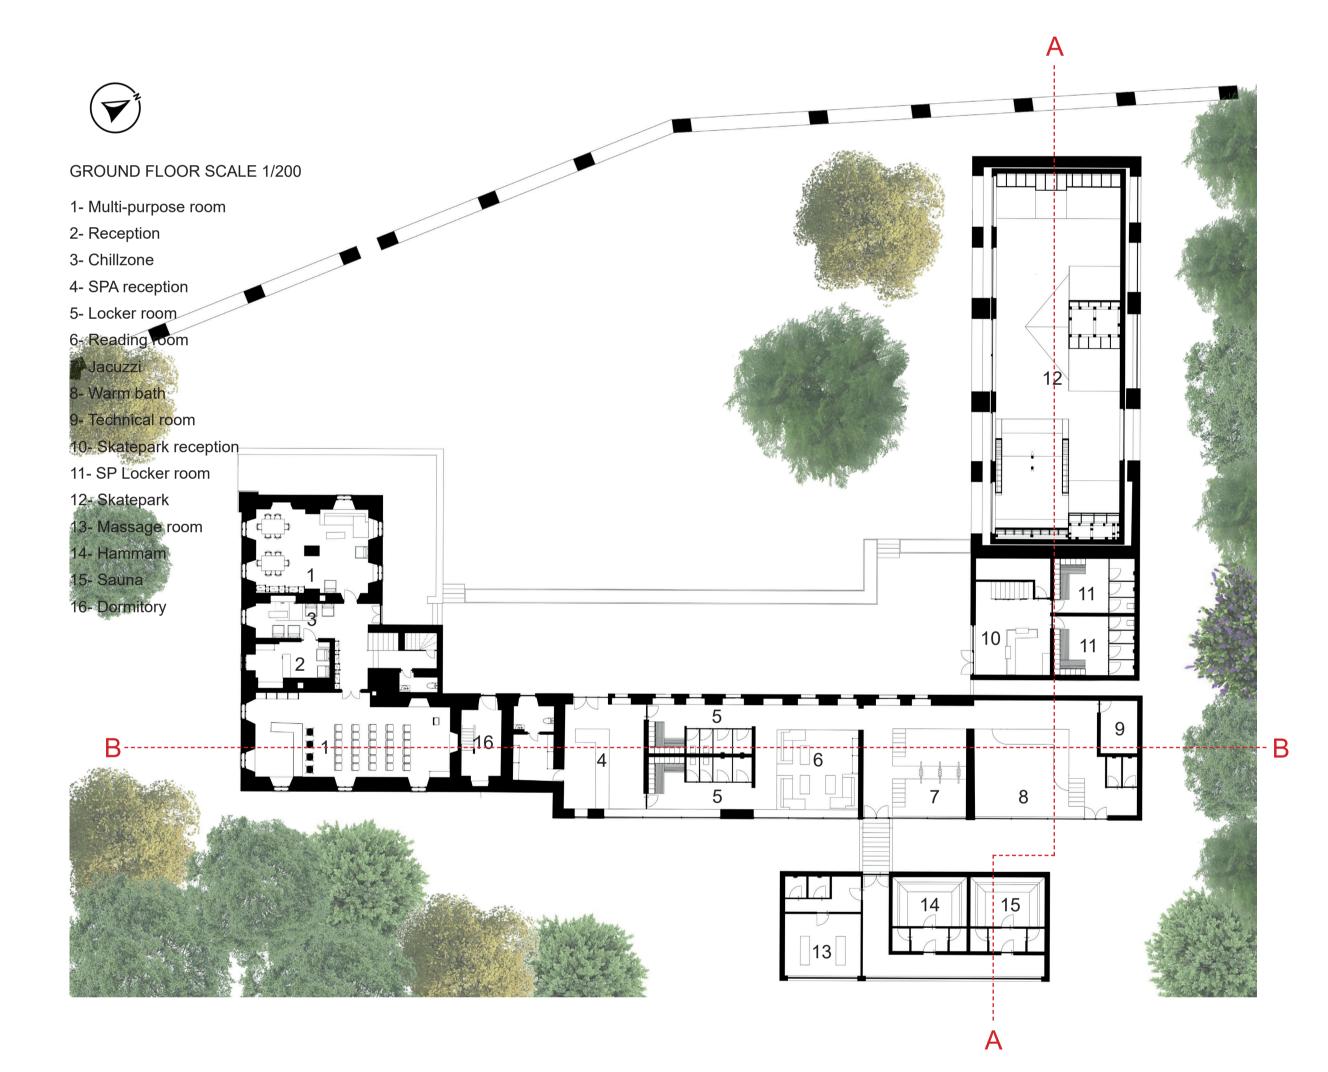

MY PROJECT IS LOCATED IN THE VILLAGE OF LOUKOV, MUNICIPALITY OF MLADÁ BOLESLAV DISTRICT, IN THE CENTRAL BOHEMIAN REGION OF THE CZECH REPUBLIC. THE LATTER CONSISTS IN THE REHABILITATION OF THE PRIEST HOUSE AS WELL AS THE BARN BOTH LOCATED NEXT TO THE CHURCH. THE CONCEPT BEHIND EDEN PARKANDSPAISTOATTRACTAYOUNGER POPULATION, TO CREATE NEW DYNAMICS IN THE SURROUNDINGS AND TO OFFER THE INHABITANTS A GATHERING AREA FOR VARIOUS EVENTS. ITS NAME ECHOES THE FAMOUS GARDEN OF EDEN, A WONDERFUL GARDEN WHERE GENESIS PLACES THE HISTORY OF ADAM AND EVE ACCORDING TO JEWISH AND CHRISTIAN TRADITIONS OR, IN OTHER WORDS, PARADISE. THE MAISON DES PRETRES FEATURES MULTI-PURPOSE ROOMS AS WELL AS DORMITORIES FOR SKATEPARK USERS, ITS EXTENSION ON THE GROUND FLOOR IS TRANSFORMED INTO A SPA WITH THE ADDITION OF AN ADDITIONAL RIVERSIDE BUILDING TO COMPLETE THE LATTER.

THE MAIN OPENINGS ARE TURNED TOWARDS THE RIVER TO STRENGTHEN THE LINK BETWEEN THE SPA AND THE RIVER. THIS CHOICE ALSO ALLOWS USERS TO RECONNECT WITH NATURE, AND, BY KEEPING THE INITIAL COURSE-SIDE OPENINGS, TO OFFER SPA USERS MORE PRIVACY. THE ROOF STRUCTURE OF THE SPA IS COMPLETELY REDONE. THE BARN KEEPS ITS INITAL EVENVELOPPE AND IS EXTENDED TO ACCOMMODATE THE SKATEPARK, CHANGING ROOMS AND A BAR. THE ROOF IS COMPLETELY RENOVATED, AND A NEW BUILDING IS ENCLOSED IN THE ORIGINAL BARN WALLS TO ALLOW THE SKATEPARK TO BE COVERED AND INSULATED IN WINTER. FINALLY, THE COURSE IS REDESIGNED TO ACCOMMODATE SEVERAL TERRACES ON WHICH USERS CAN RELAX.