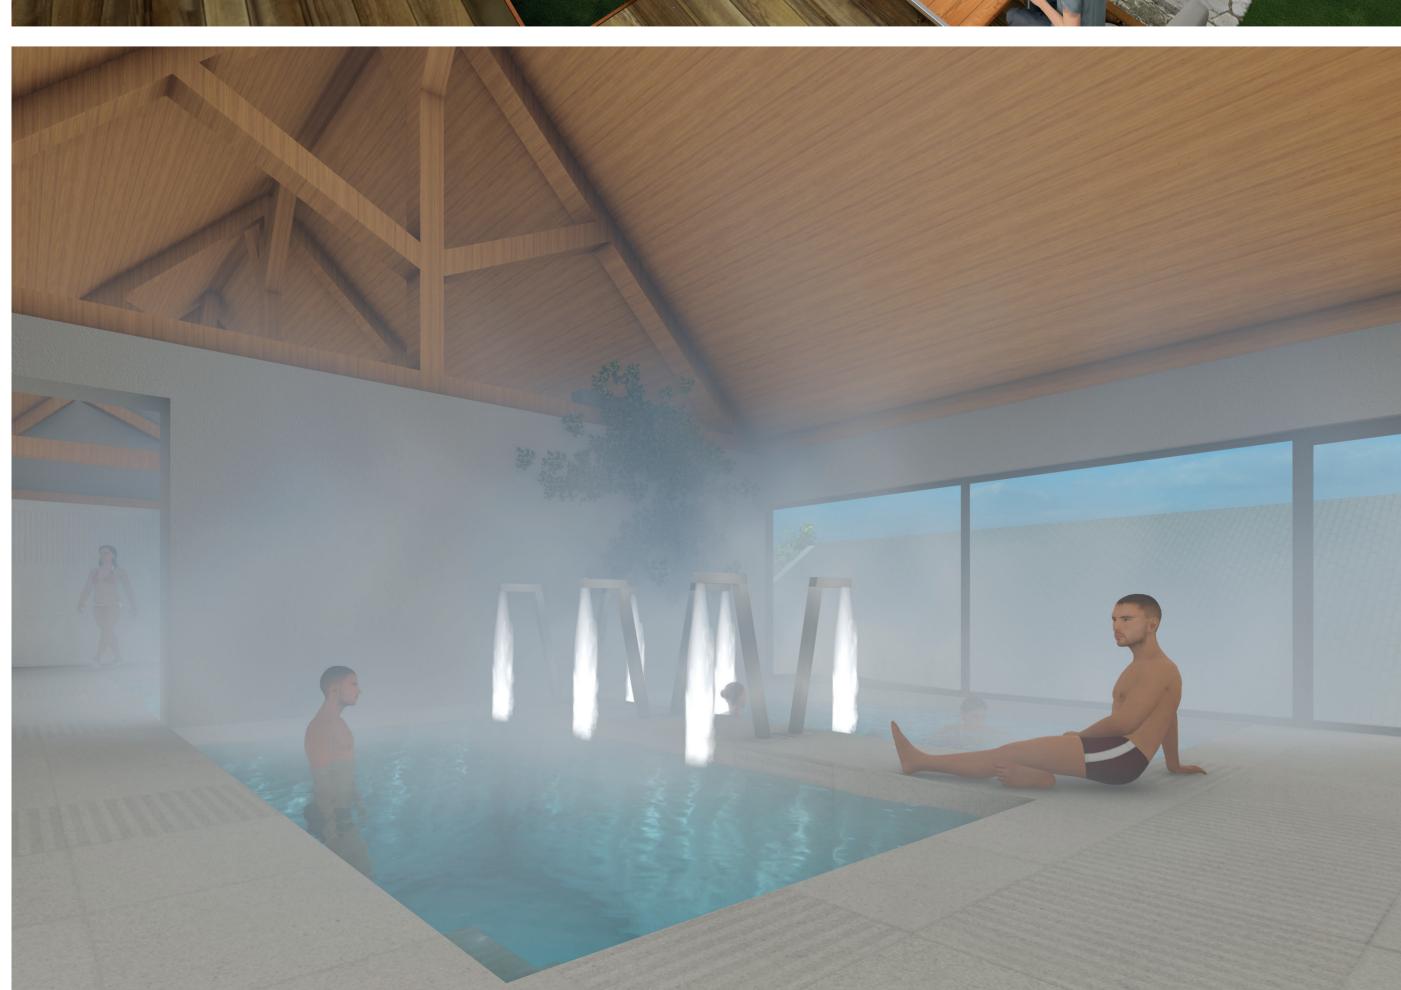

MY PROJECT IS LOCATED IN THE VILLAGE OF LOUKOV, MUNICIPALITY OF MLADÁ BOLESLAV DISTRICT, IN THE CENTRAL BOHEMIAN REGION OF THE CZECH REPUBLIC. THE LATTER CONSISTS IN THE REHABILITATION OF THE PRIEST HOUSE AS WELL AS THE BARN BOTH LOCATED NEXT TO THE CHURCH. THE CONCEPT BEHIND EDEN PARKANDSPAISTOATTRACTAYOUNGER POPULATION, TO CREATE NEW DYNAMICS IN THE SURROUNDINGS AND TO OFFER THE INHABITANTS A GATHERING AREA FOR VARIOUS EVENTS. ITS NAME ECHOES THE FAMOUS GARDEN OF EDEN, A WONDERFUL GARDEN WHERE GENESIS PLACES THE HISTORY OF ADAM AND EVE ACCORDING TO JEWISH AND CHRISTIAN TRADITIONS OR, IN OTHER WORDS, PARADISE. THE MAISON DES PRETRES FEATURES MULTI-PURPOSE ROOMS AS WELL AS DORMITORIES FOR SKATEPARK USERS, ITS EXTENSION ON THE GROUND FLOOR IS TRANSFORMED INTO A SPA WITH THE ADDITION OF AN ADDITIONAL RIVERSIDE BUILDING TO COMPLETE THE LATTER.

THE MAIN OPENINGS ARE TURNED TOWARDS THE RIVER TO STRENGTHEN THE LINK BETWEEN THE SPA AND THE RIVER. THIS CHOICE ALSO ALLOWS USERS TO RECONNECT WITH NATURE, AND, BY KEEPING THE INITIAL COURSE-SIDE OPENINGS, TO OFFER SPA USERS MORE PRIVACY. THE ROOF STRUCTURE OF THE SPA IS COMPLETELY REDONE. THE BARN KEEPS ITS INITAL EVENVELOPPE AND IS EXTENDED TO ACCOMMODATE THE SKATEPARK, CHANGING ROOMS AND A BAR. THE ROOF IS COMPLETELY RENOVATED, AND A NEW BUILDING IS ENCLOSED IN THE ORIGINAL BARN WALLS TO ALLOW THE SKATEPARK TO BE COVERED AND INSULATED IN WINTER. FINALLY, THE COURSE IS REDESIGNED TO ACCOMMODATE SEVERAL TERRACES ON WHICH USERS CAN RELAX.