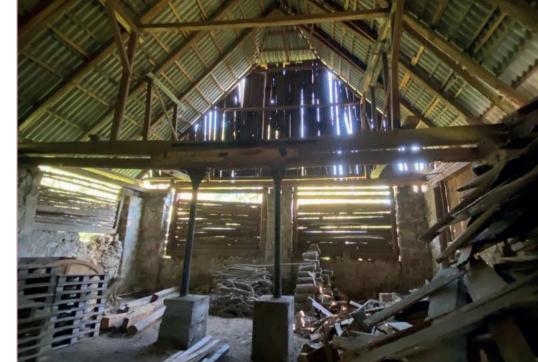

THE MAIN OPENINGS ARE TURNED TOWARDS THE RIVER TO STRENGTHEN THE LINK BETWEEN THE SPA AND THE RIVER. THIS CHOICE ALSO ALLOWS USERS TO RECONNECT WITH NATURE, AND, BY KEEPING THE INITIAL COURSE-SIDE OPENINGS, TO OFFER SPA USERS MORE PRIVACY. THE ROOF STRUCTURE OF THE SPA IS COMPLETELY REDONE. THE BARN KEEPS ITS INITAL EVENVELOPPE AND IS EXTENDED TO ACCOMMODATE THE SKATEPARK, CHANGING ROOMS AND A BAR. THE ROOF IS COMPLETELY RENOVATED, AND A NEW BUILDING IS ENCLOSED IN THE ORIGINAL BARN WALLS TO ALLOW THE SKATEPARK TO BE COVERED AND INSULATED IN WINTER. FINALLY, THE COURSE IS REDESIGNED TO ACCOMMODATE SEVERAL TERRACES ON WHICH USERS CAN RELAX.