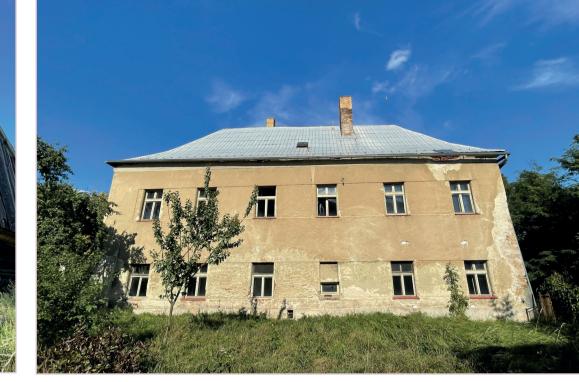

MY PROJECT IS LOCATED IN THE VILLAGE OF LOUKOV, MUNICIPALITY OF MLADÁ BOLESLAV DISTRICT, IN THE CENTRAL BOHEMIAN REGION OF THE CZECH REPUBLIC. THE LATTER CONSISTS IN THE REHABILITATION OF THE PRIEST HOUSE AS WELL AS THE BARN BOTH LOCATED NEXT TO THE CHURCH. THE CONCEPT BEHIND EDEN PARKANDSPAISTOATTRACTAYOUNGER POPULATION, TO CREATE NEW DYNAMICS IN THE SURROUNDINGS AND TO OFFER THE INHABITANTS A GATHERING AREA FOR VARIOUS EVENTS. ITS NAME ECHOES THE FAMOUS GARDEN OF EDEN, A WONDERFUL GARDEN WHERE GENESIS PLACES THE HISTORY OF ADAM AND EVE ACCORDING TO JEWISH AND CHRISTIAN TRADITIONS OR, IN OTHER WORDS, PARADISE. THE MAISON DES PRETRES FEATURES MULTI-PURPOSE ROOMS AS WELL AS DORMITORIES FOR SKATEPARK USERS, ITS EXTENSION ON THE GROUND FLOOR IS TRANSFORMED INTO A SPA WITH THE ADDITION OF AN ADDITIONAL RIVERSIDE BUILDING TO COMPLETE THE LATTER.