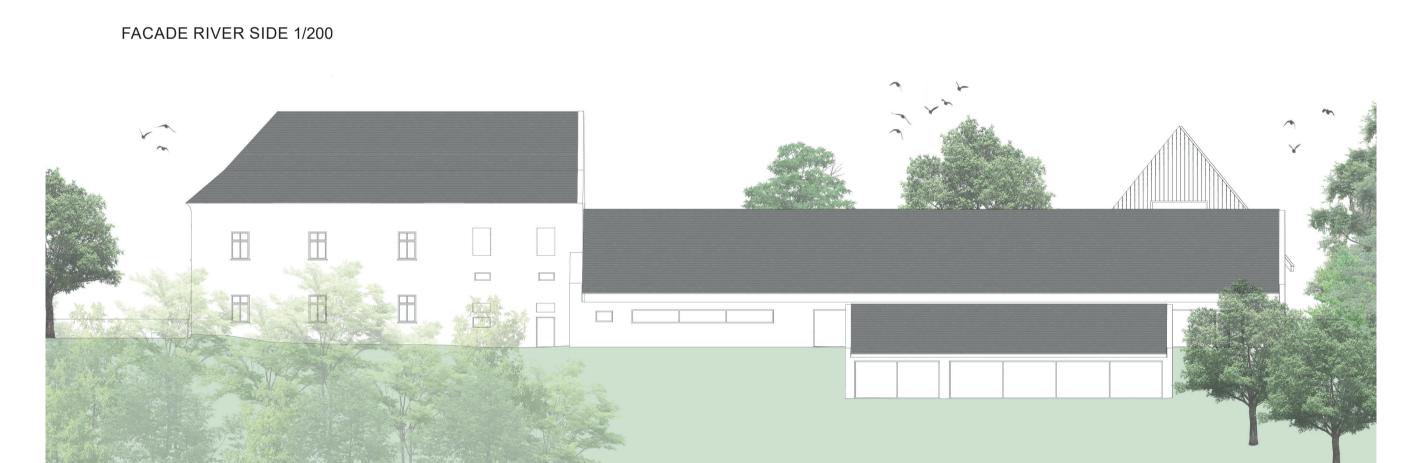

THE MAIN OPENINGS ARE TURNED TOWARDS THE RIVER TO STRENGTHEN THE LINK BETWEEN THE SPA AND THE RIVER. THIS CHOICE ALSO ALLOWS USERS TO RECONNECT WITH NATURE, AND, BY KEEPING THE INITIAL COURSE-SIDE OPENINGS, TO OFFER SPA USERS MORE PRIVACY. THE ROOF STRUCTURE OF THE SPA IS COMPLETELY REDONE. THE BARN KEEPS ITS INITAL EVENVELOPPE AND IS EXTENDED TO ACCOMMODATE THE SKATEPARK, CHANGING ROOMS AND A BAR. THE ROOF IS COMPLETELY RENOVATED, AND A NEW BUILDING IS ENCLOSED IN THE ORIGINAL BARN WALLS TO ALLOW THE SKATEPARK TO BE COVERED AND INSULATED IN WINTER. FINALLY, THE COURSE IS REDESIGNED TO ACCOMMODATE SEVERAL TERRACES ON WHICH USERS CAN RELAX.