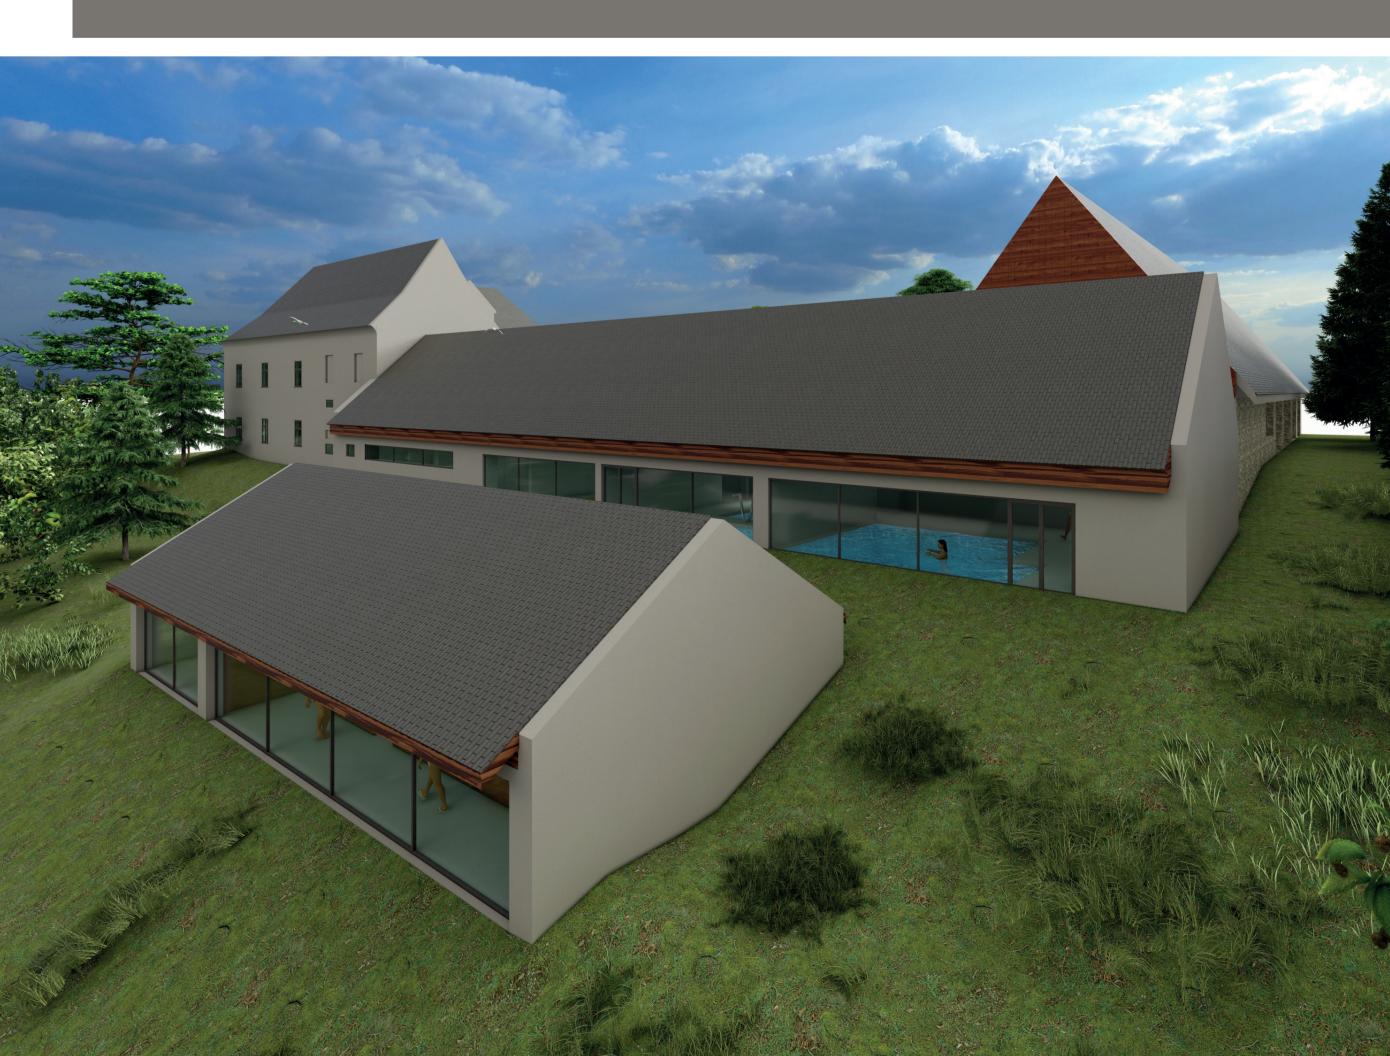

MY PROJECT IS LOCATED IN THE VILLAGE OF LOUKOV, MUNICIPALITY OF MLADÁ BOLESLAV DISTRICT, IN THE CENTRAL BOHEMIAN REGION OF THE CZECH REPUBLIC. THE LATTER CONSISTS IN THE REHABILITATION OF THE PRIEST HOUSE AS WELL AS THE BARN BOTH LOCATED NEXT TO THE CHURCH. THE CONCEPT BEHIND EDEN PARKANDSPAISTOATTRACTAYOUNGER POPULATION, TO CREATE NEW DYNAMICS IN THE SURROUNDINGS AND TO OFFER THE INHABITANTS A GATHERING AREA FOR VARIOUS EVENTS. ITS NAME ECHOES THE FAMOUS GARDEN OF EDEN, A WONDERFUL GARDEN WHERE GENESIS PLACES THE HISTORY OF ADAM AND EVE ACCORDING TO JEWISH AND CHRISTIAN TRADITIONS OR, IN OTHER WORDS, PARADISE. THE MAISON DES PRETRES FEATURES MULTI-PURPOSE ROOMS AS WELL AS DORMITORIES FOR SKATEPARK USERS, ITS EXTENSION ON THE GROUND FLOOR IS TRANSFORMED INTO A SPA WITH THE ADDITION OF AN ADDITIONAL RIVERSIDE BUILDING TO COMPLETE THE LATTER.

THE MAIN OPENINGS ARE TURNED TOWARDS THE RIVER TO STRENGTHEN THE LINK BETWEEN THE SPA AND THE RIVER. THIS CHOICE ALSO ALLOWS USERS TO RECONNECT WITH NATURE, AND, BY KEEPING THE INITIAL COURSE-SIDE OPENINGS, TO OFFER SPA USERS MORE PRIVACY. THE ROOF STRUCTURE OF THE SPA IS COMPLETELY REDONE. THE BARN KEEPS ITS INITAL EVENVELOPPE AND IS EXTENDED TO ACCOMMODATE THE SKATEPARK, CHANGING ROOMS AND A BAR. THE ROOF IS COMPLETELY RENOVATED, AND A NEW BUILDING IS ENCLOSED IN THE ORIGINAL BARN WALLS TO ALLOW THE SKATEPARK TO BE COVERED AND INSULATED IN WINTER. FINALLY, THE COURSE IS REDESIGNED TO ACCOMMODATE SEVERAL TERRACES ON WHICH USERS CAN RELAX.