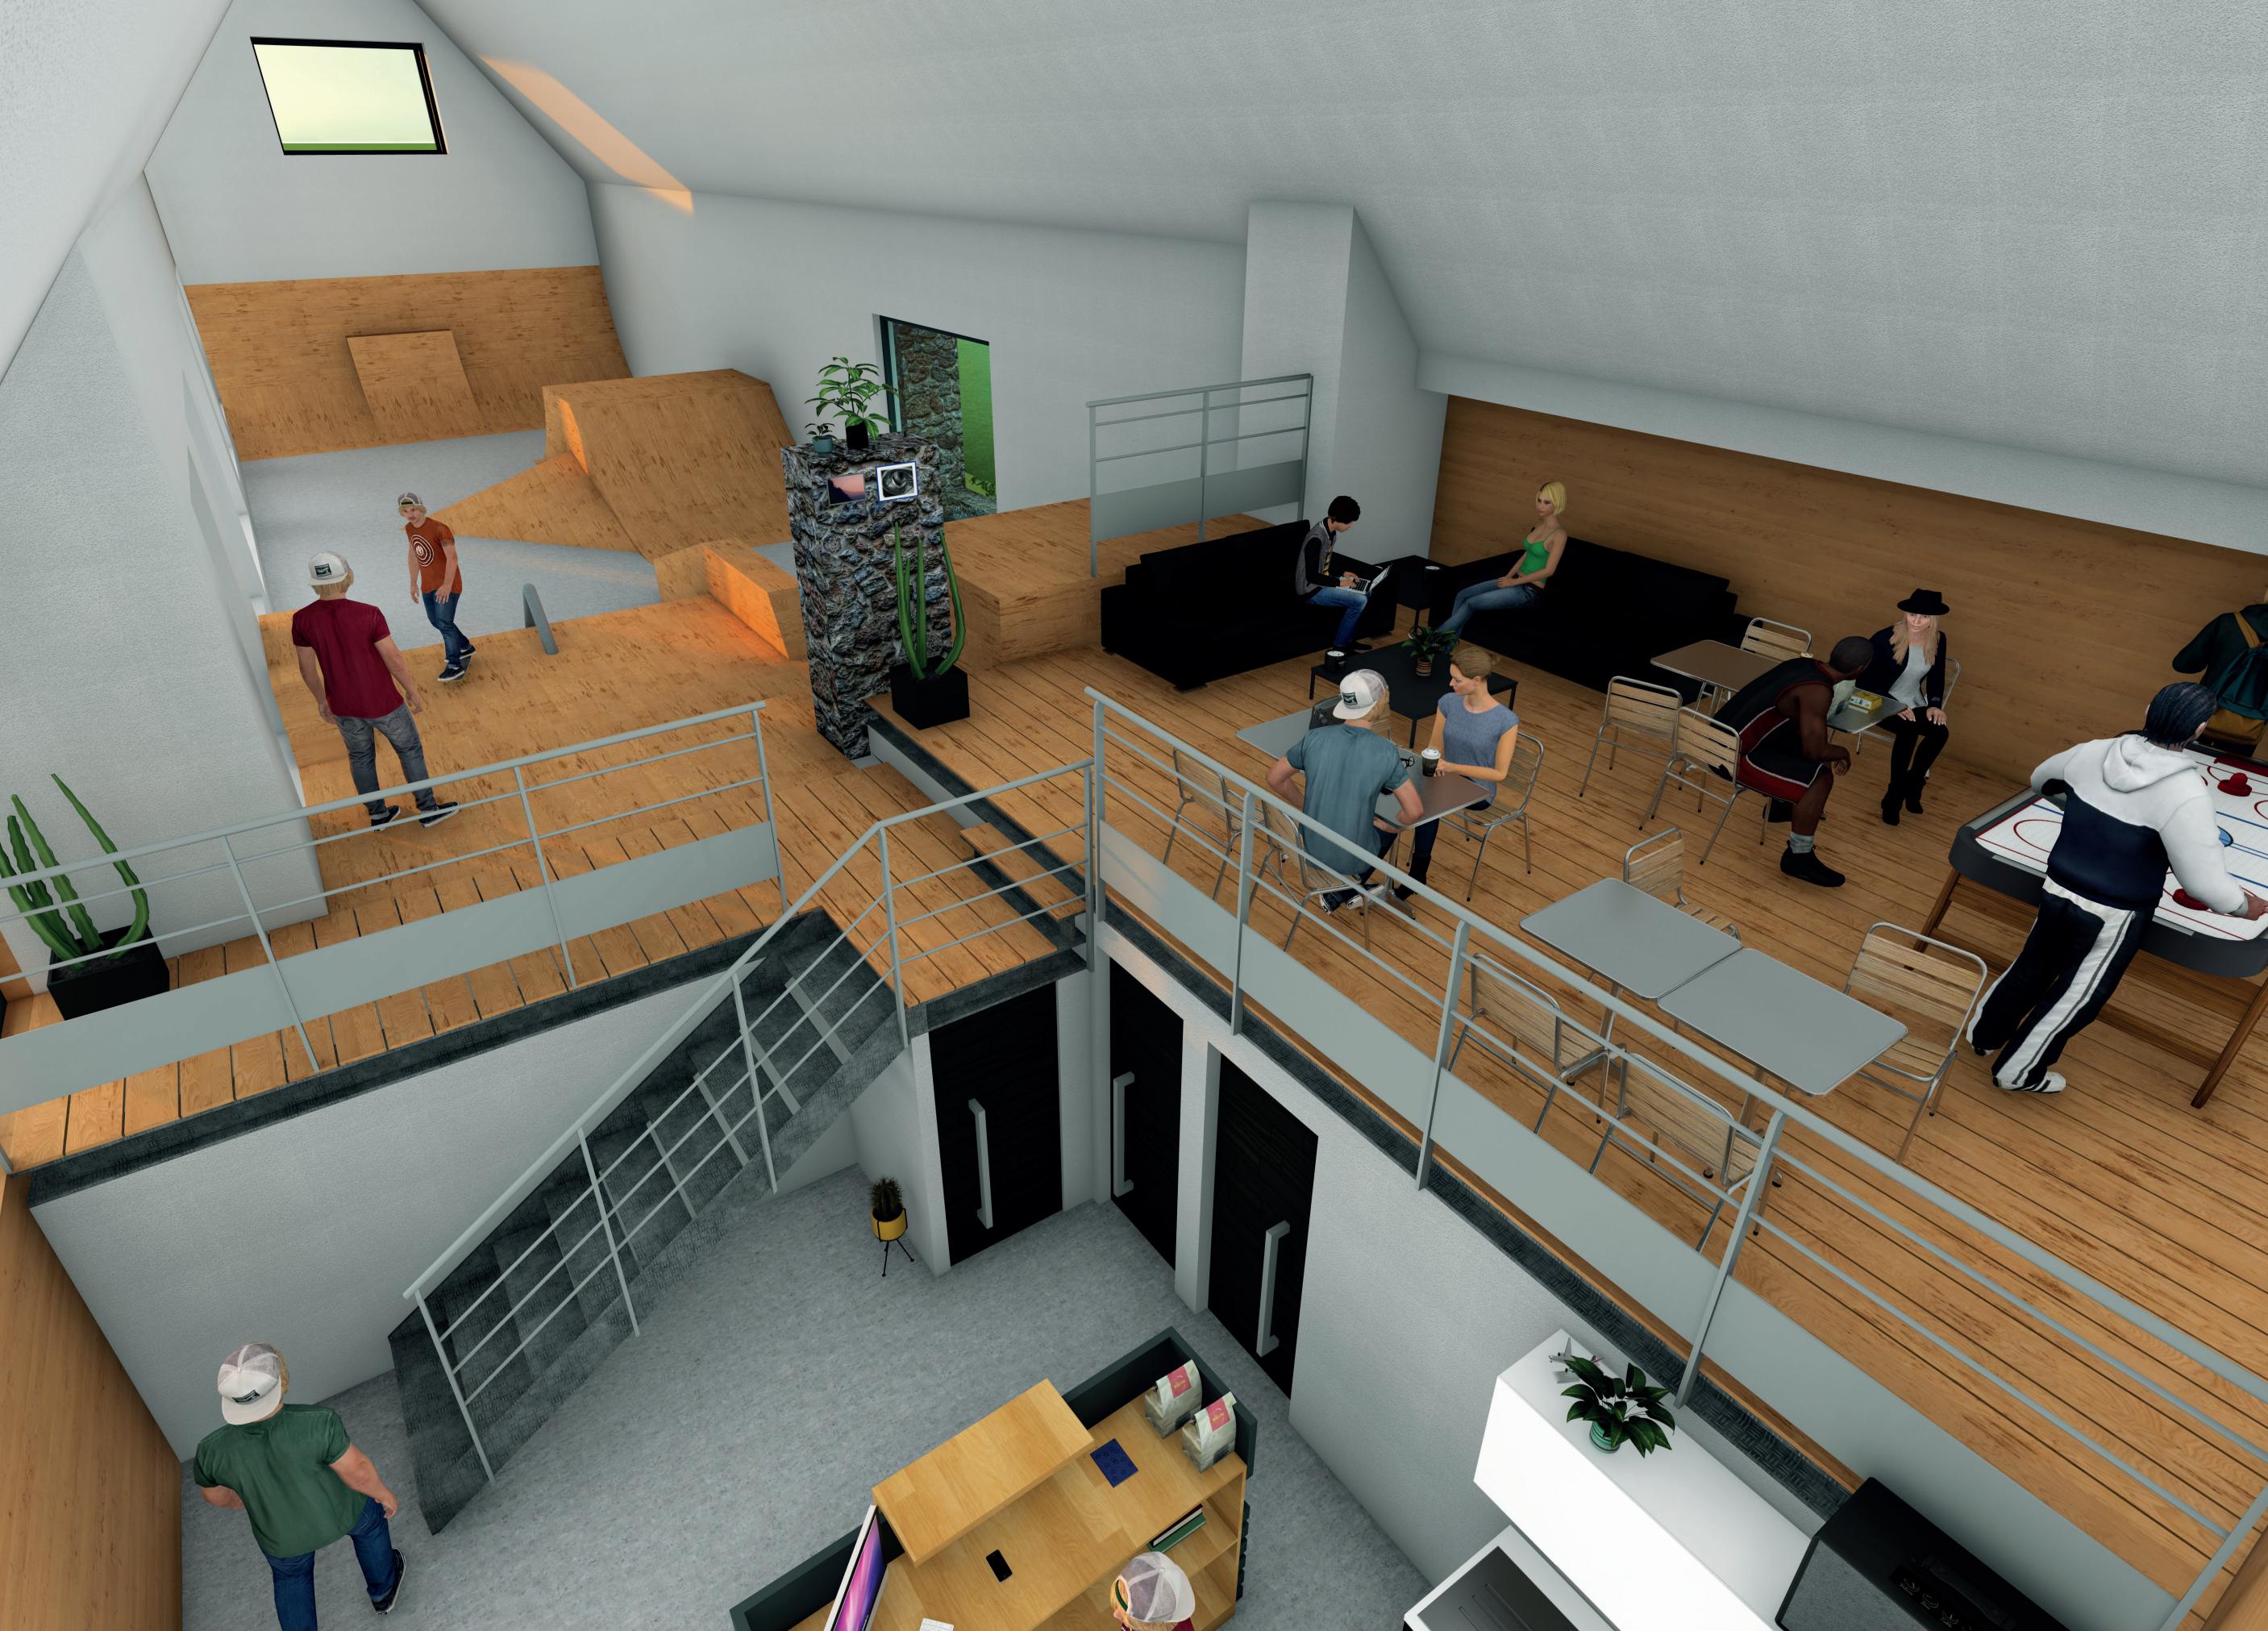

MY PROJECT IS LOCATED IN THE VILLAGE OF LOUKOV, MUNICIPALITY OF MLADÁ BOLESLAV DISTRICT, IN THE CENTRAL BOHEMIAN REGION OF THE CZECH REPUBLIC. THE LATTER CONSISTS IN THE REHABILITATION OF THE PRIEST HOUSE AS WELL AS THE BARN BOTH LOCATED NEXT TO THE CHURCH. THE CONCEPT BEHIND EDEN PARKANDSPAISTOATTRACTAYOUNGER POPULATION, TO CREATE NEW DYNAMICS IN THE SURROUNDINGS AND TO OFFER THE INHABITANTS A GATHERING AREA FOR VARIOUS EVENTS. ITS NAME ECHOES THE FAMOUS GARDEN OF EDEN, A WONDERFUL GARDEN WHERE GENESIS PLACES THE HISTORY OF ADAM AND EVE ACCORDING TO JEWISH AND CHRISTIAN TRADITIONS OR, IN OTHER WORDS, PARADISE. THE MAISON DES PRETRES FEATURES MULTI-PURPOSE ROOMS AS WELL AS DORMITORIES FOR SKATEPARK USERS, ITS EXTENSION ON THE GROUND FLOOR IS TRANSFORMED INTO A SPA WITH THE ADDITION OF AN ADDITIONAL RIVERSIDE BUILDING TO COMPLETE THE LATTER.

THE MAIN OPENINGS ARE TURNED TOWARDS THE RIVER TO STRENGTHEN THE LINK BETWEEN THE SPA AND THE RIVER. THIS CHOICE ALSO ALLOWS USERS TO RECONNECT WITH NATURE, AND, BY KEEPING THE INITIAL COURSE-SIDE OPENINGS, TO OFFER SPA USERS MORE PRIVACY. THE ROOF STRUCTURE OF THE SPA IS COMPLETELY REDONE. THE BARN KEEPS ITS INITAL EVENVELOPPE AND IS EXTENDED TO ACCOMMODATE THE SKATEPARK, CHANGING ROOMS AND A BAR. THE ROOF IS COMPLETELY RENOVATED, AND A NEW BUILDING IS ENCLOSED IN THE ORIGINAL BARN WALLS TO ALLOW THE SKATEPARK TO BE COVERED AND INSULATED IN WINTER. FINALLY, THE COURSE IS REDESIGNED TO ACCOMMODATE SEVERAL TERRACES ON WHICH USERS CAN RELAX.