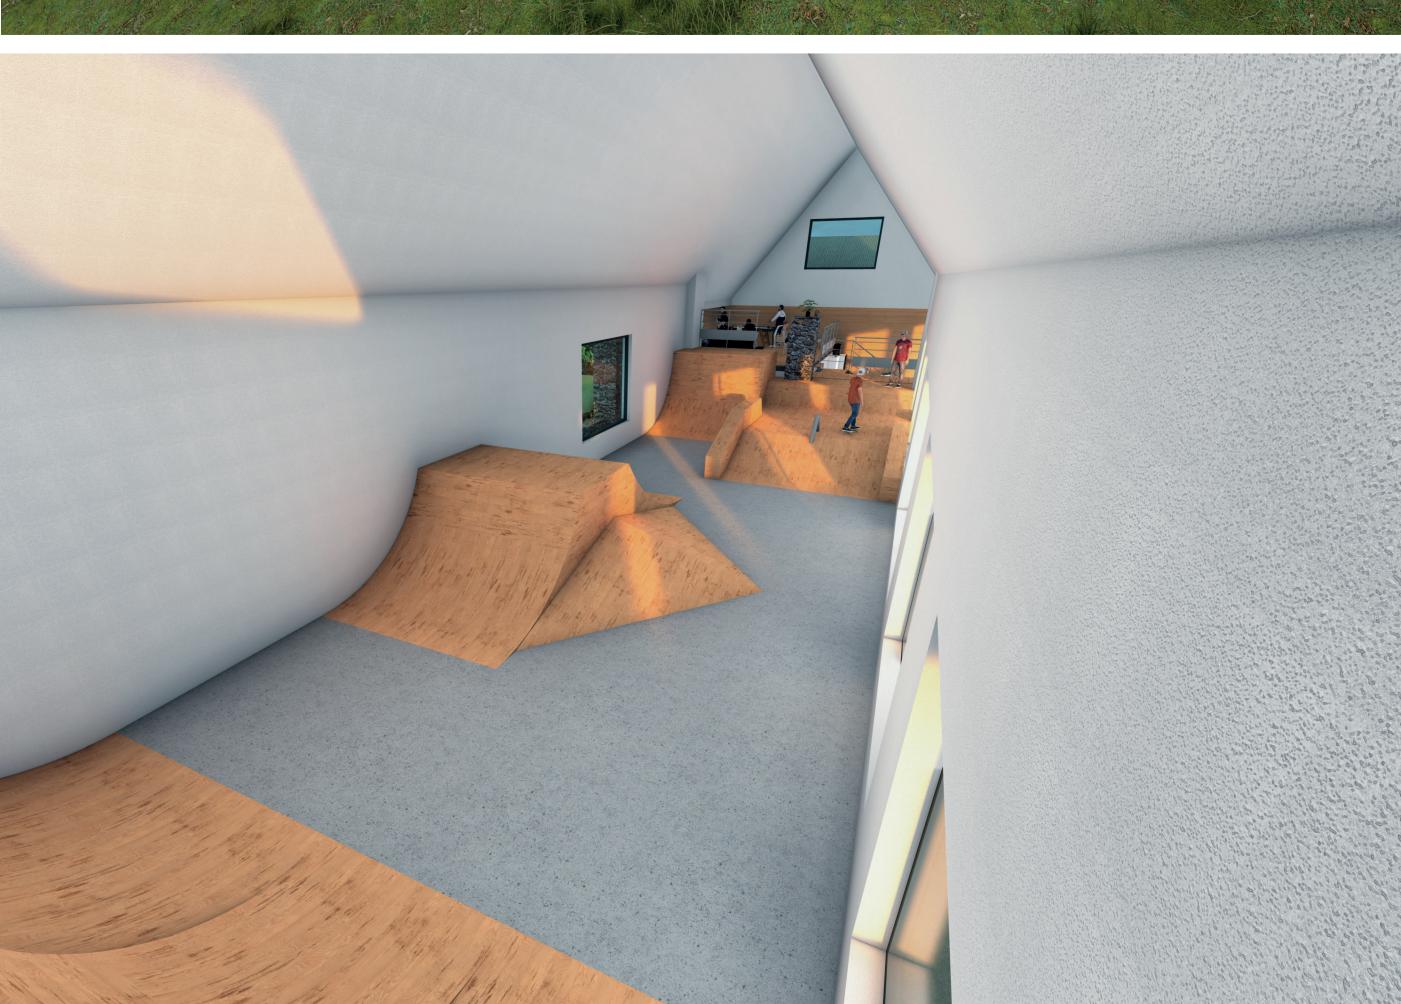

THE MAIN OPENINGS ARE TURNED TOWARDS THE RIVER TO STRENGTHEN THE LINK BETWEEN THE SPA AND THE RIVER. THIS CHOICE ALSO ALLOWS USERS TO RECONNECT WITH NATURE, AND, BY KEEPING THE INITIAL COURSE-SIDE OPENINGS, TO OFFER SPA USERS MORE PRIVACY. THE ROOF STRUCTURE OF THE SPA IS COMPLETELY REDONE. THE BARN KEEPS ITS INITAL EVENVELOPPE AND IS EXTENDED TO ACCOMMODATE THE SKATEPARK, CHANGING ROOMS AND A BAR. THE ROOF IS COMPLETELY RENOVATED, AND A NEW BUILDING IS ENCLOSED IN THE ORIGINAL BARN WALLS TO ALLOW THE SKATEPARK TO BE COVERED AND INSULATED IN WINTER. FINALLY, THE COURSE IS REDESIGNED TO ACCOMMODATE SEVERAL TERRACES ON WHICH USERS CAN RELAX.