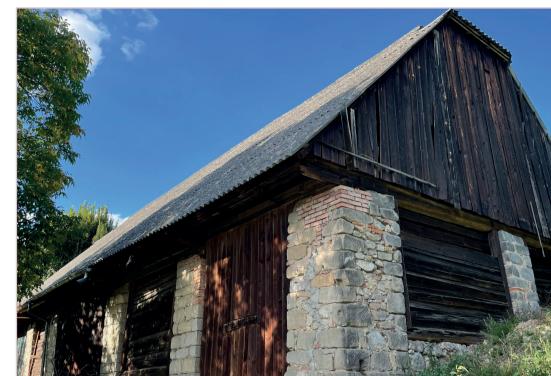

THE MAIN OPENINGS ARE TURNED TOWARDS THE RIVER TO STRENGTHEN THE LINK BETWEEN THE SPA AND THE RIVER. THIS CHOICE ALSO ALLOWS USERS TO RECONNECT WITH NATURE, AND, BY KEEPING THE INITIAL COURSE-SIDE OPENINGS, TO OFFER SPA USERS MORE PRIVACY. THE ROOF STRUCTURE OF THE SPA IS COMPLETELY REDONE. THE BARN KEEPS ITS INITAL EVENVELOPPE AND IS EXTENDED TO ACCOMMODATE THE SKATEPARK, CHANGING ROOMS AND A BAR. THE ROOF IS COMPLETELY RENOVATED, AND A NEW BUILDING IS ENCLOSED IN THE ORIGINAL BARN WALLS TO ALLOW THE SKATEPARK TO BE COVERED AND INSULATED IN WINTER. FINALLY, THE COURSE IS REDESIGNED TO ACCOMMODATE SEVERAL TERRACES ON WHICH USERS CAN RELAX.