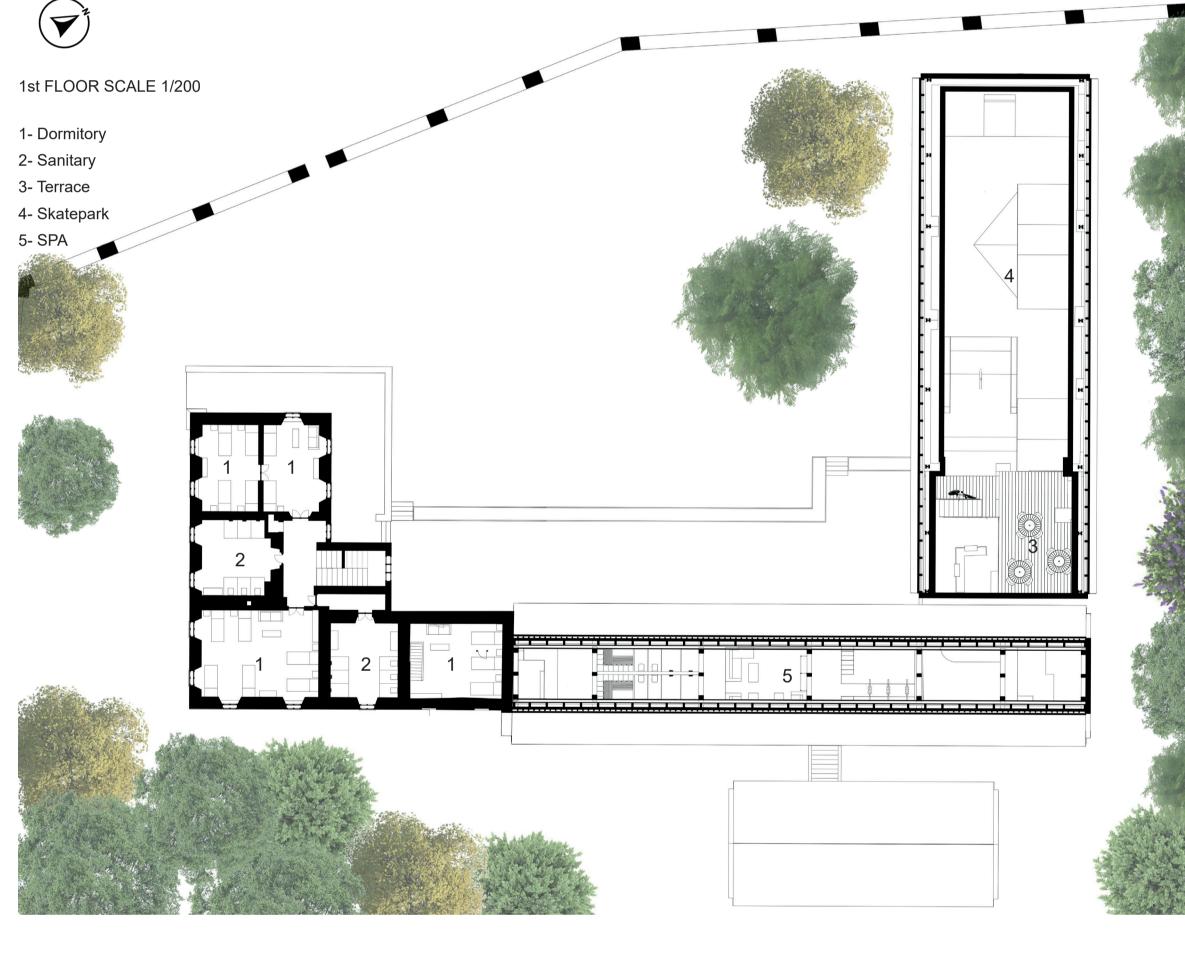

MY PROJECT IS LOCATED IN THE VILLAGE OF LOUKOV, MUNICIPALITY OF MLADÁ BOLESLAV DISTRICT, IN THE CENTRAL BOHEMIAN REGION OF THE CZECH REPUBLIC. THE LATTER CONSISTS IN THE REHABILITATION OF THE PRIEST HOUSE AS WELL AS THE BARN BOTH LOCATED NEXT TO THE CHURCH. THE CONCEPT BEHIND EDEN PARKANDSPAISTOATTRACTAYOUNGER POPULATION, TO CREATE NEW DYNAMICS IN THE SURROUNDINGS AND TO OFFER THE INHABITANTS A GATHERING AREA FOR VARIOUS EVENTS. ITS NAME ECHOES THE FAMOUS GARDEN OF EDEN, A WONDERFUL GARDEN WHERE GENESIS PLACES THE HISTORY OF ADAM AND EVE ACCORDING TO JEWISH AND CHRISTIAN TRADITIONS OR, IN OTHER WORDS, PARADISE. THE MAISON DES PRETRES FEATURES MULTI-PURPOSE ROOMS AS WELL AS DORMITORIES FOR SKATEPARK USERS, ITS EXTENSION ON THE GROUND FLOOR IS TRANSFORMED INTO A SPA WITH THE ADDITION OF AN ADDITIONAL RIVERSIDE BUILDING TO COMPLETE THE LATTER.

THE MAIN OPENINGS ARE TURNED TOWARDS THE RIVER TO STRENGTHEN THE LINK BETWEEN THE SPA AND THE RIVER. THIS CHOICE ALSO ALLOWS USERS TO RECONNECT WITH NATURE, AND, BY KEEPING THE INITIAL COURSE-SIDE OPENINGS, TO OFFER SPA USERS MORE PRIVACY. THE ROOF STRUCTURE OF THE SPA IS COMPLETELY REDONE. THE BARN KEEPS ITS INITAL EVENVELOPPE AND IS EXTENDED TO ACCOMMODATE THE SKATEPARK, CHANGING ROOMS AND A BAR. THE ROOF IS COMPLETELY RENOVATED, AND A NEW BUILDING IS ENCLOSED IN THE ORIGINAL BARN WALLS TO ALLOW THE SKATEPARK TO BE COVERED AND INSULATED IN WINTER. FINALLY, THE COURSE IS REDESIGNED TO ACCOMMODATE SEVERAL TERRACES ON WHICH USERS CAN RELAX.