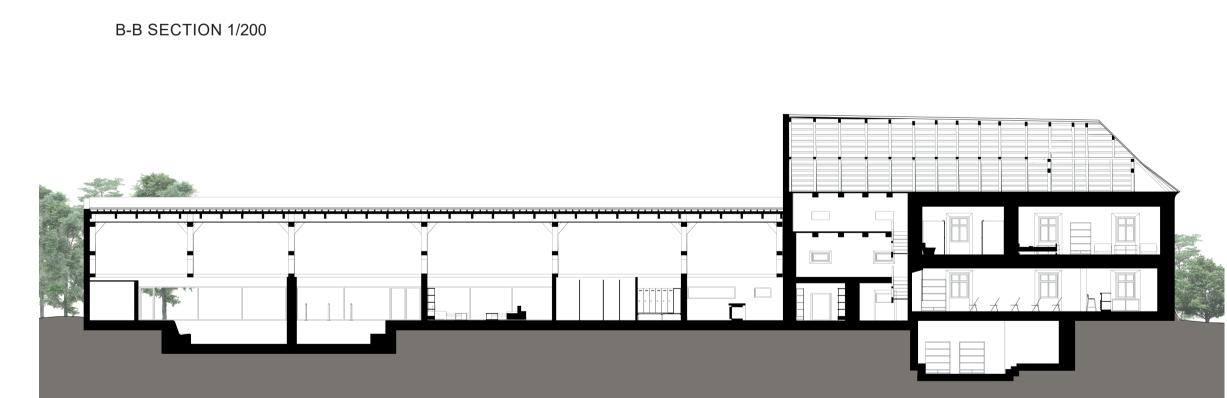

MY PROJECT IS LOCATED IN THE VILLAGE OF LOUKOV, MUNICIPALITY OF MLADÁ BOLESLAV DISTRICT, IN THE CENTRAL BOHEMIAN REGION OF THE CZECH REPUBLIC. THE LATTER CONSISTS IN THE REHABILITATION OF THE PRIEST HOUSE AS WELL AS THE BARN BOTH LOCATED NEXT TO THE CHURCH. THE CONCEPT BEHIND EDEN PARKANDSPAISTOATTRACTAYOUNGER POPULATION, TO CREATE NEW DYNAMICS IN THE SURROUNDINGS AND TO OFFER THE INHABITANTS A GATHERING AREA FOR VARIOUS EVENTS. ITS NAME ECHOES THE FAMOUS GARDEN OF EDEN, A WONDERFUL GARDEN WHERE GENESIS PLACES THE HISTORY OF ADAM AND EVE ACCORDING TO JEWISH AND CHRISTIAN TRADITIONS OR, IN OTHER WORDS, PARADISE. THE MAISON DES PRETRES FEATURES MULTI-PURPOSE ROOMS AS WELL AS DORMITORIES FOR SKATEPARK USERS, ITS EXTENSION ON THE GROUND FLOOR IS TRANSFORMED INTO A SPA WITH THE ADDITION OF AN ADDITIONAL RIVERSIDE BUILDING TO COMPLETE THE LATTER.

THE MAIN OPENINGS ARE TURNED TOWARDS THE RIVER TO STRENGTHEN THE LINK BETWEEN THE SPA AND THE RIVER. THIS CHOICE ALSO ALLOWS USERS TO RECONNECT WITH NATURE, AND, BY KEEPING THE INITIAL COURSE-SIDE OPENINGS, TO OFFER SPA USERS MORE PRIVACY. THE ROOF STRUCTURE OF THE SPA IS COMPLETELY REDONE. THE BARN KEEPS ITS INITAL EVENVELOPPE AND IS EXTENDED TO ACCOMMODATE THE SKATEPARK, CHANGING ROOMS AND A BAR. THE ROOF IS COMPLETELY RENOVATED, AND A NEW BUILDING IS ENCLOSED IN THE ORIGINAL BARN WALLS TO ALLOW THE SKATEPARK TO BE COVERED AND INSULATED IN WINTER. FINALLY, THE COURSE IS REDESIGNED TO ACCOMMODATE SEVERAL TERRACES ON WHICH USERS CAN RELAX.