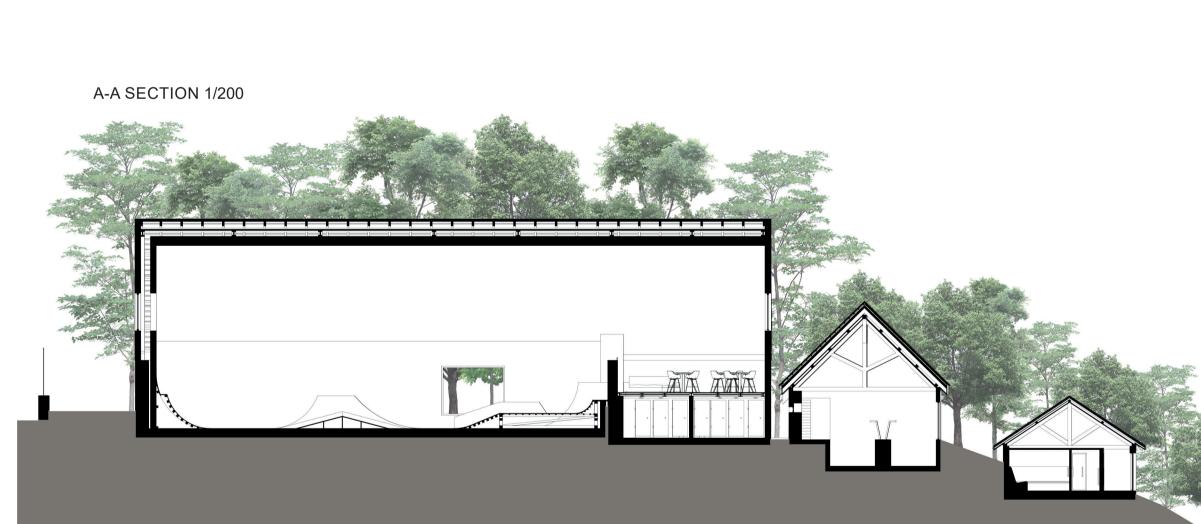

THE MAIN OPENINGS ARE TURNED TOWARDS THE RIVER TO STRENGTHEN THE LINK BETWEEN THE SPA AND THE RIVER. THIS CHOICE ALSO ALLOWS USERS TO RECONNECT WITH NATURE, AND, BY KEEPING THE INITIAL COURSE-SIDE OPENINGS, TO OFFER SPA USERS MORE PRIVACY. THE ROOF STRUCTURE OF THE SPA IS COMPLETELY REDONE. THE BARN KEEPS ITS INITAL EVENVELOPPE AND IS EXTENDED TO ACCOMMODATE THE SKATEPARK, CHANGING ROOMS AND A BAR. THE ROOF IS COMPLETELY RENOVATED, AND A NEW BUILDING IS ENCLOSED IN THE ORIGINAL BARN WALLS TO ALLOW THE SKATEPARK TO BE COVERED AND INSULATED IN WINTER. FINALLY, THE COURSE IS REDESIGNED TO ACCOMMODATE SEVERAL TERRACES ON WHICH USERS CAN RELAX.