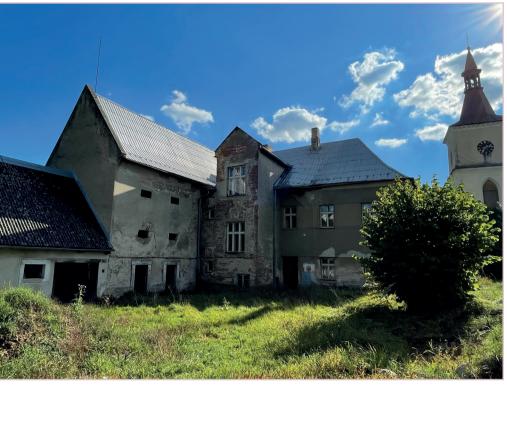

MY PROJECT IS LOCATED IN THE VILLAGE OF LOUKOV, MUNICIPALITY OF MLADÁ BOLESLAV DISTRICT, IN THE CENTRAL BOHEMIAN REGION OF THE CZECH REPUBLIC. THE LATTER CONSISTS IN THE REHABILITATION OF THE PRIEST HOUSE AS WELL AS THE BARN BOTH LOCATED NEXT TO THE CHURCH. THE CONCEPT BEHIND EDEN PARKANDSPAISTOATTRACTAYOUNGER POPULATION, TO CREATE NEW DYNAMICS IN THE SURROUNDINGS AND TO OFFER THE INHABITANTS A GATHERING AREA FOR VARIOUS EVENTS. ITS NAME ECHOES THE FAMOUS GARDEN OF EDEN, A WONDERFUL GARDEN WHERE GENESIS PLACES THE HISTORY OF ADAM AND EVE ACCORDING TO JEWISH AND CHRISTIAN TRADITIONS OR, IN OTHER WORDS, PARADISE. THE MAISON DES PRETRES FEATURES MULTI-PURPOSE ROOMS AS WELL AS DORMITORIES FOR SKATEPARK USERS, ITS EXTENSION ON THE GROUND FLOOR IS TRANSFORMED INTO A SPA WITH THE ADDITION OF AN ADDITIONAL RIVERSIDE BUILDING TO COMPLETE THE LATTER.