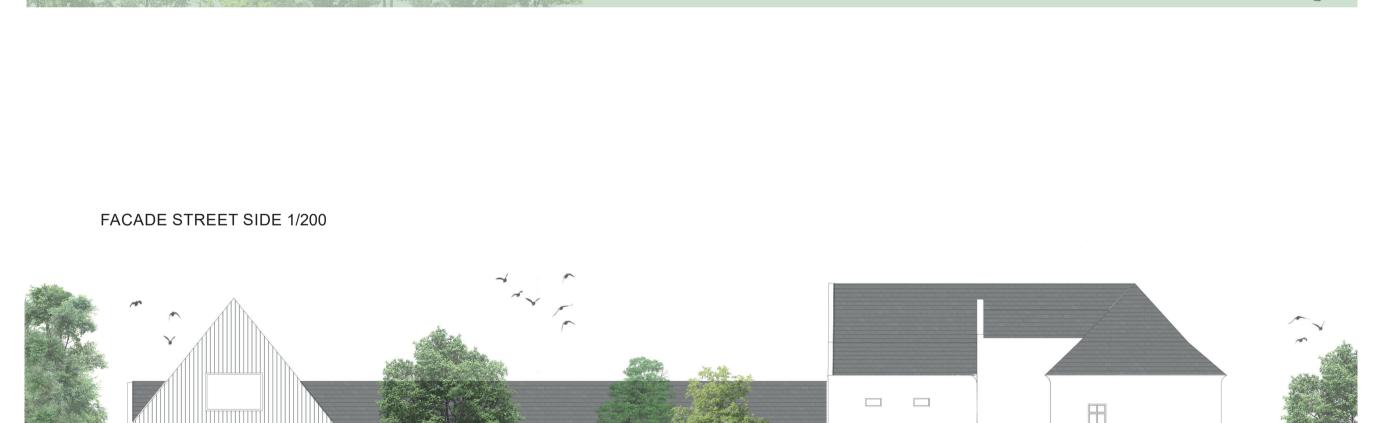

THE MAIN OPENINGS ARE TURNED TOWARDS THE RIVER TO STRENGTHEN THE LINK BETWEEN THE SPA AND THE RIVER. THIS CHOICE ALSO ALLOWS USERS TO RECONNECT WITH NATURE, AND, BY KEEPING THE INITIAL COURSE-SIDE OPENINGS, TO OFFER SPA USERS MORE PRIVACY. THE ROOF STRUCTURE OF THE SPA IS COMPLETELY REDONE. THE BARN KEEPS ITS INITAL EVENVELOPPE AND IS EXTENDED TO ACCOMMODATE THE SKATEPARK, CHANGING ROOMS AND A BAR. THE ROOF IS COMPLETELY RENOVATED, AND A NEW BUILDING IS ENCLOSED IN THE ORIGINAL BARN WALLS TO ALLOW THE SKATEPARK TO BE COVERED AND INSULATED IN WINTER. FINALLY, THE COURSE IS REDESIGNED TO ACCOMMODATE SEVERAL TERRACES ON WHICH USERS CAN RELAX.