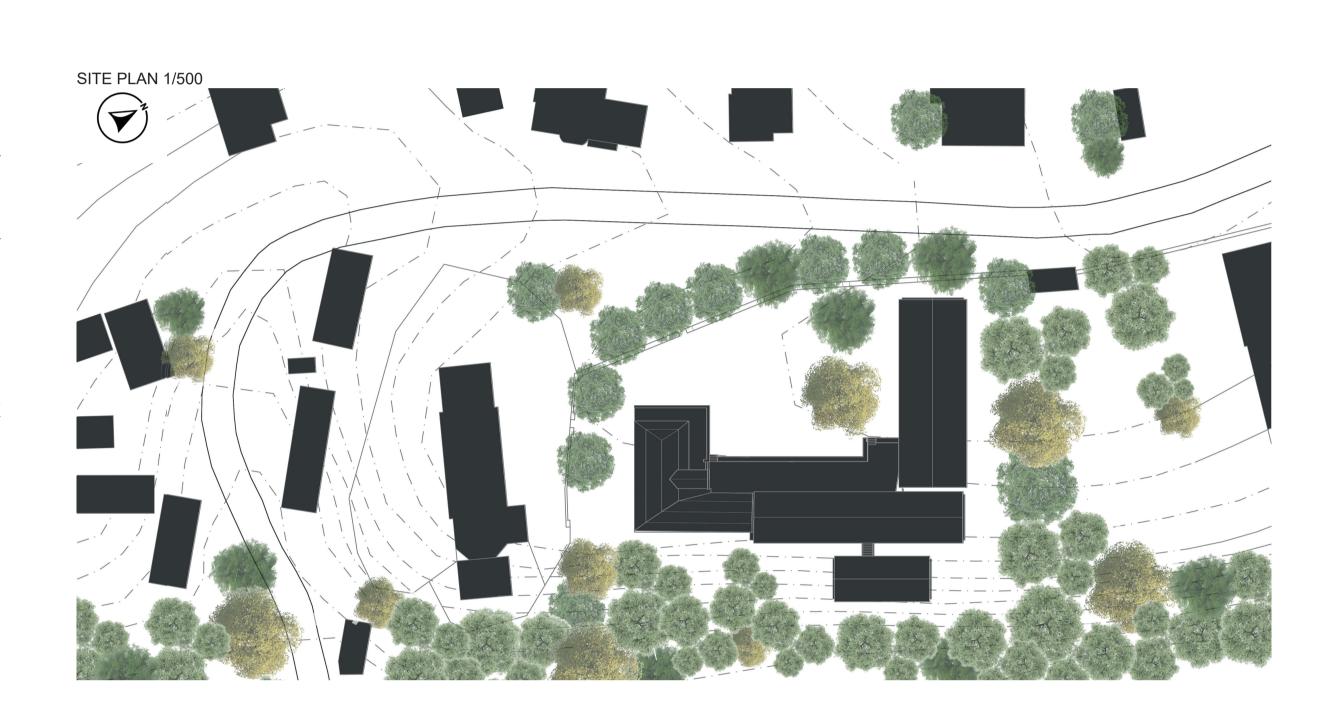

MY PROJECT IS LOCATED IN THE VILLAGE OF LOUKOV, MUNICIPALITY OF MLADÁ BOLESLAV DISTRICT, IN THE CENTRAL BOHEMIAN REGION OF THE CZECH REPUBLIC. THE LATTER CONSISTS IN THE REHABILITATION OF THE PRIEST HOUSE AS WELL AS THE BARN BOTH LOCATED NEXT TO THE CHURCH. THE CONCEPT BEHIND EDEN PARKANDSPAISTOATTRACTAYOUNGER POPULATION, TO CREATE NEW DYNAMICS IN THE SURROUNDINGS AND TO OFFER THE INHABITANTS A GATHERING AREA FOR VARIOUS EVENTS. ITS NAME ECHOES THE FAMOUS GARDEN OF EDEN, A WONDERFUL GARDEN WHERE GENESIS PLACES THE HISTORY OF ADAM AND EVE ACCORDING TO JEWISH AND CHRISTIAN TRADITIONS OR, IN OTHER WORDS, PARADISE. THE MAISON DES PRETRES FEATURES MULTI-PURPOSE ROOMS AS WELL AS DORMITORIES FOR SKATEPARK USERS, ITS EXTENSION ON THE GROUND FLOOR IS TRANSFORMED INTO A SPA WITH THE ADDITION OF AN ADDITIONAL RIVERSIDE BUILDING TO COMPLETE THE LATTER.