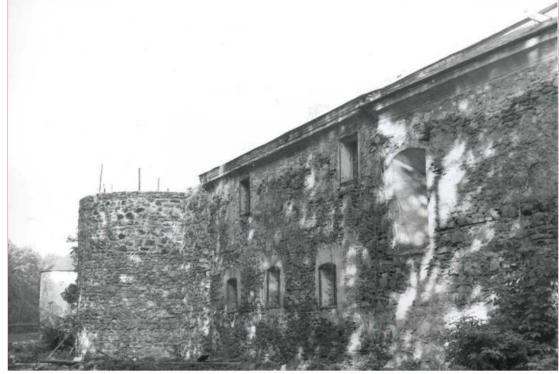

MASTER'S DEGREE

POLIČKA - REGENERATION OF FORMER BREWERY POLIČKA REGION - EAST BOHEMIA

DEPARTMENT OF ARCHITECTURAL CONSERVATION FACULTY OF ARCHITECTURE, CTU IN PRAGUE

PIVOBAR AND RESTAURANT

This building used to be the old brewery for Polička and historically, it was of great importance but somewhere along the pass of time of the town, the building was left unused and later on forgotten even though it's in a really crucial location in the town considering it is part of the road that connects the main square and the park, so the intent of this project is to bring back the importance of this building with a new use as a restaurant and a reminiscence of the old function as a bar.

The conservation and restauration of the old construction is of the upmost importance, so themost of the building is going to be conserved with the original structure and the new things that are going to be added, as a contrasting element, are made from new materials and contemporary construction methods that compliment the old constrction.