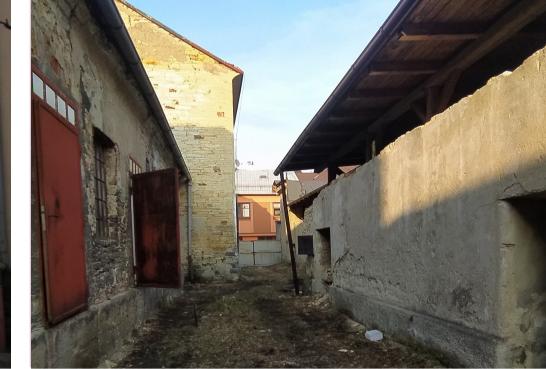

MASTER'S DEGREE

POLIČKA - REGENERATION OF FORMER BREWERY POLIČKA REGION - EAST BOHEMIA

DEPARTMENT OF ARCHITECTURAL CONSERVATION FACULTY OF ARCHITECTURE, CTU IN PRAGUE

PIVOBAR AND RESTAURANT

This building used to be the old brewery for Polička and historically, it was of great importance but somewhere along the pass of time of the town, the building was left unused and later on forgotten even though it's in a really crucial location in the town considering it is part of the road that connects the main square and the park, so the intent of this project is to bring back the importance of this building with a new use as a restaurant and a reminiscence of the old function as a bar.

The conservation and restauration of the old construction is of the upmost importance, so themost of the building is going to be conserved with the original structure and the new things that are going to be added, as a contrasting element, are made from new materials and contemporary construction methods that compliment the old constrction.