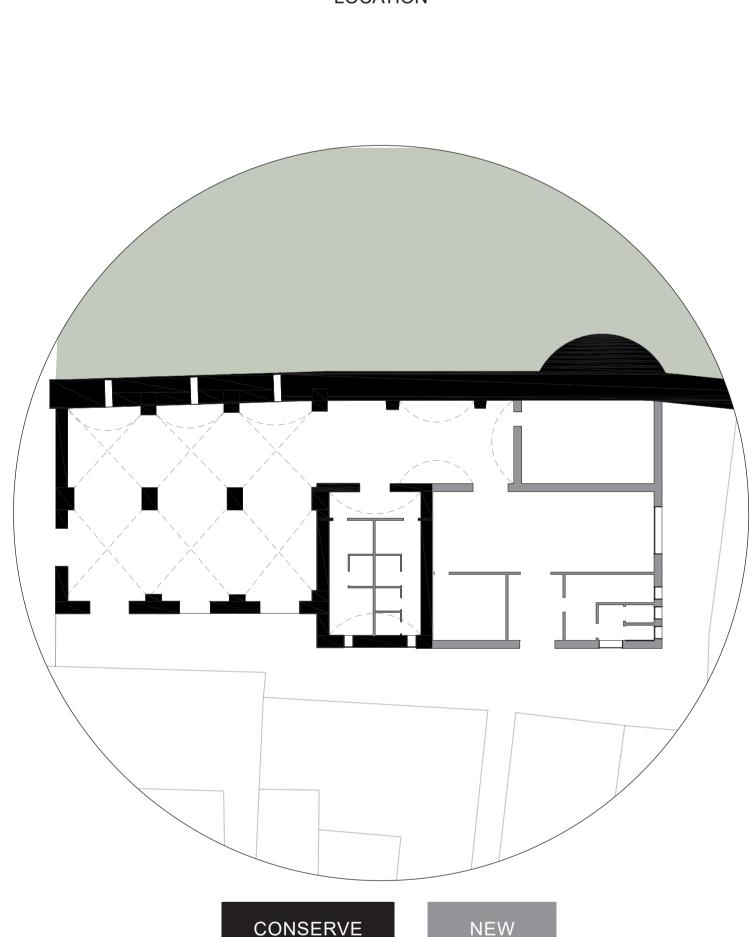

and historically, it was of great importance but somewhere along the pass of time of the town, the building was left unused and later on forgotten even though it's in a really crucial location in the town considering it is part of the road that connects the main square and the park, so the intent of this project is to bring back the importance of this building with a new use as a restaurant and a reminiscence of the old function as a bar.

The conservation and restauration of the old construction is of the upmost importance, so themost of the building is going to be conserved with the original structure and the new things that are going to be added, as a contrasting element, are made from new materials and contemporary construction methods that compliment the old constrction.



LOCATION



CONSERVE NEW



**GROUND FLOOR** TERRACE

FIRST FLOOR