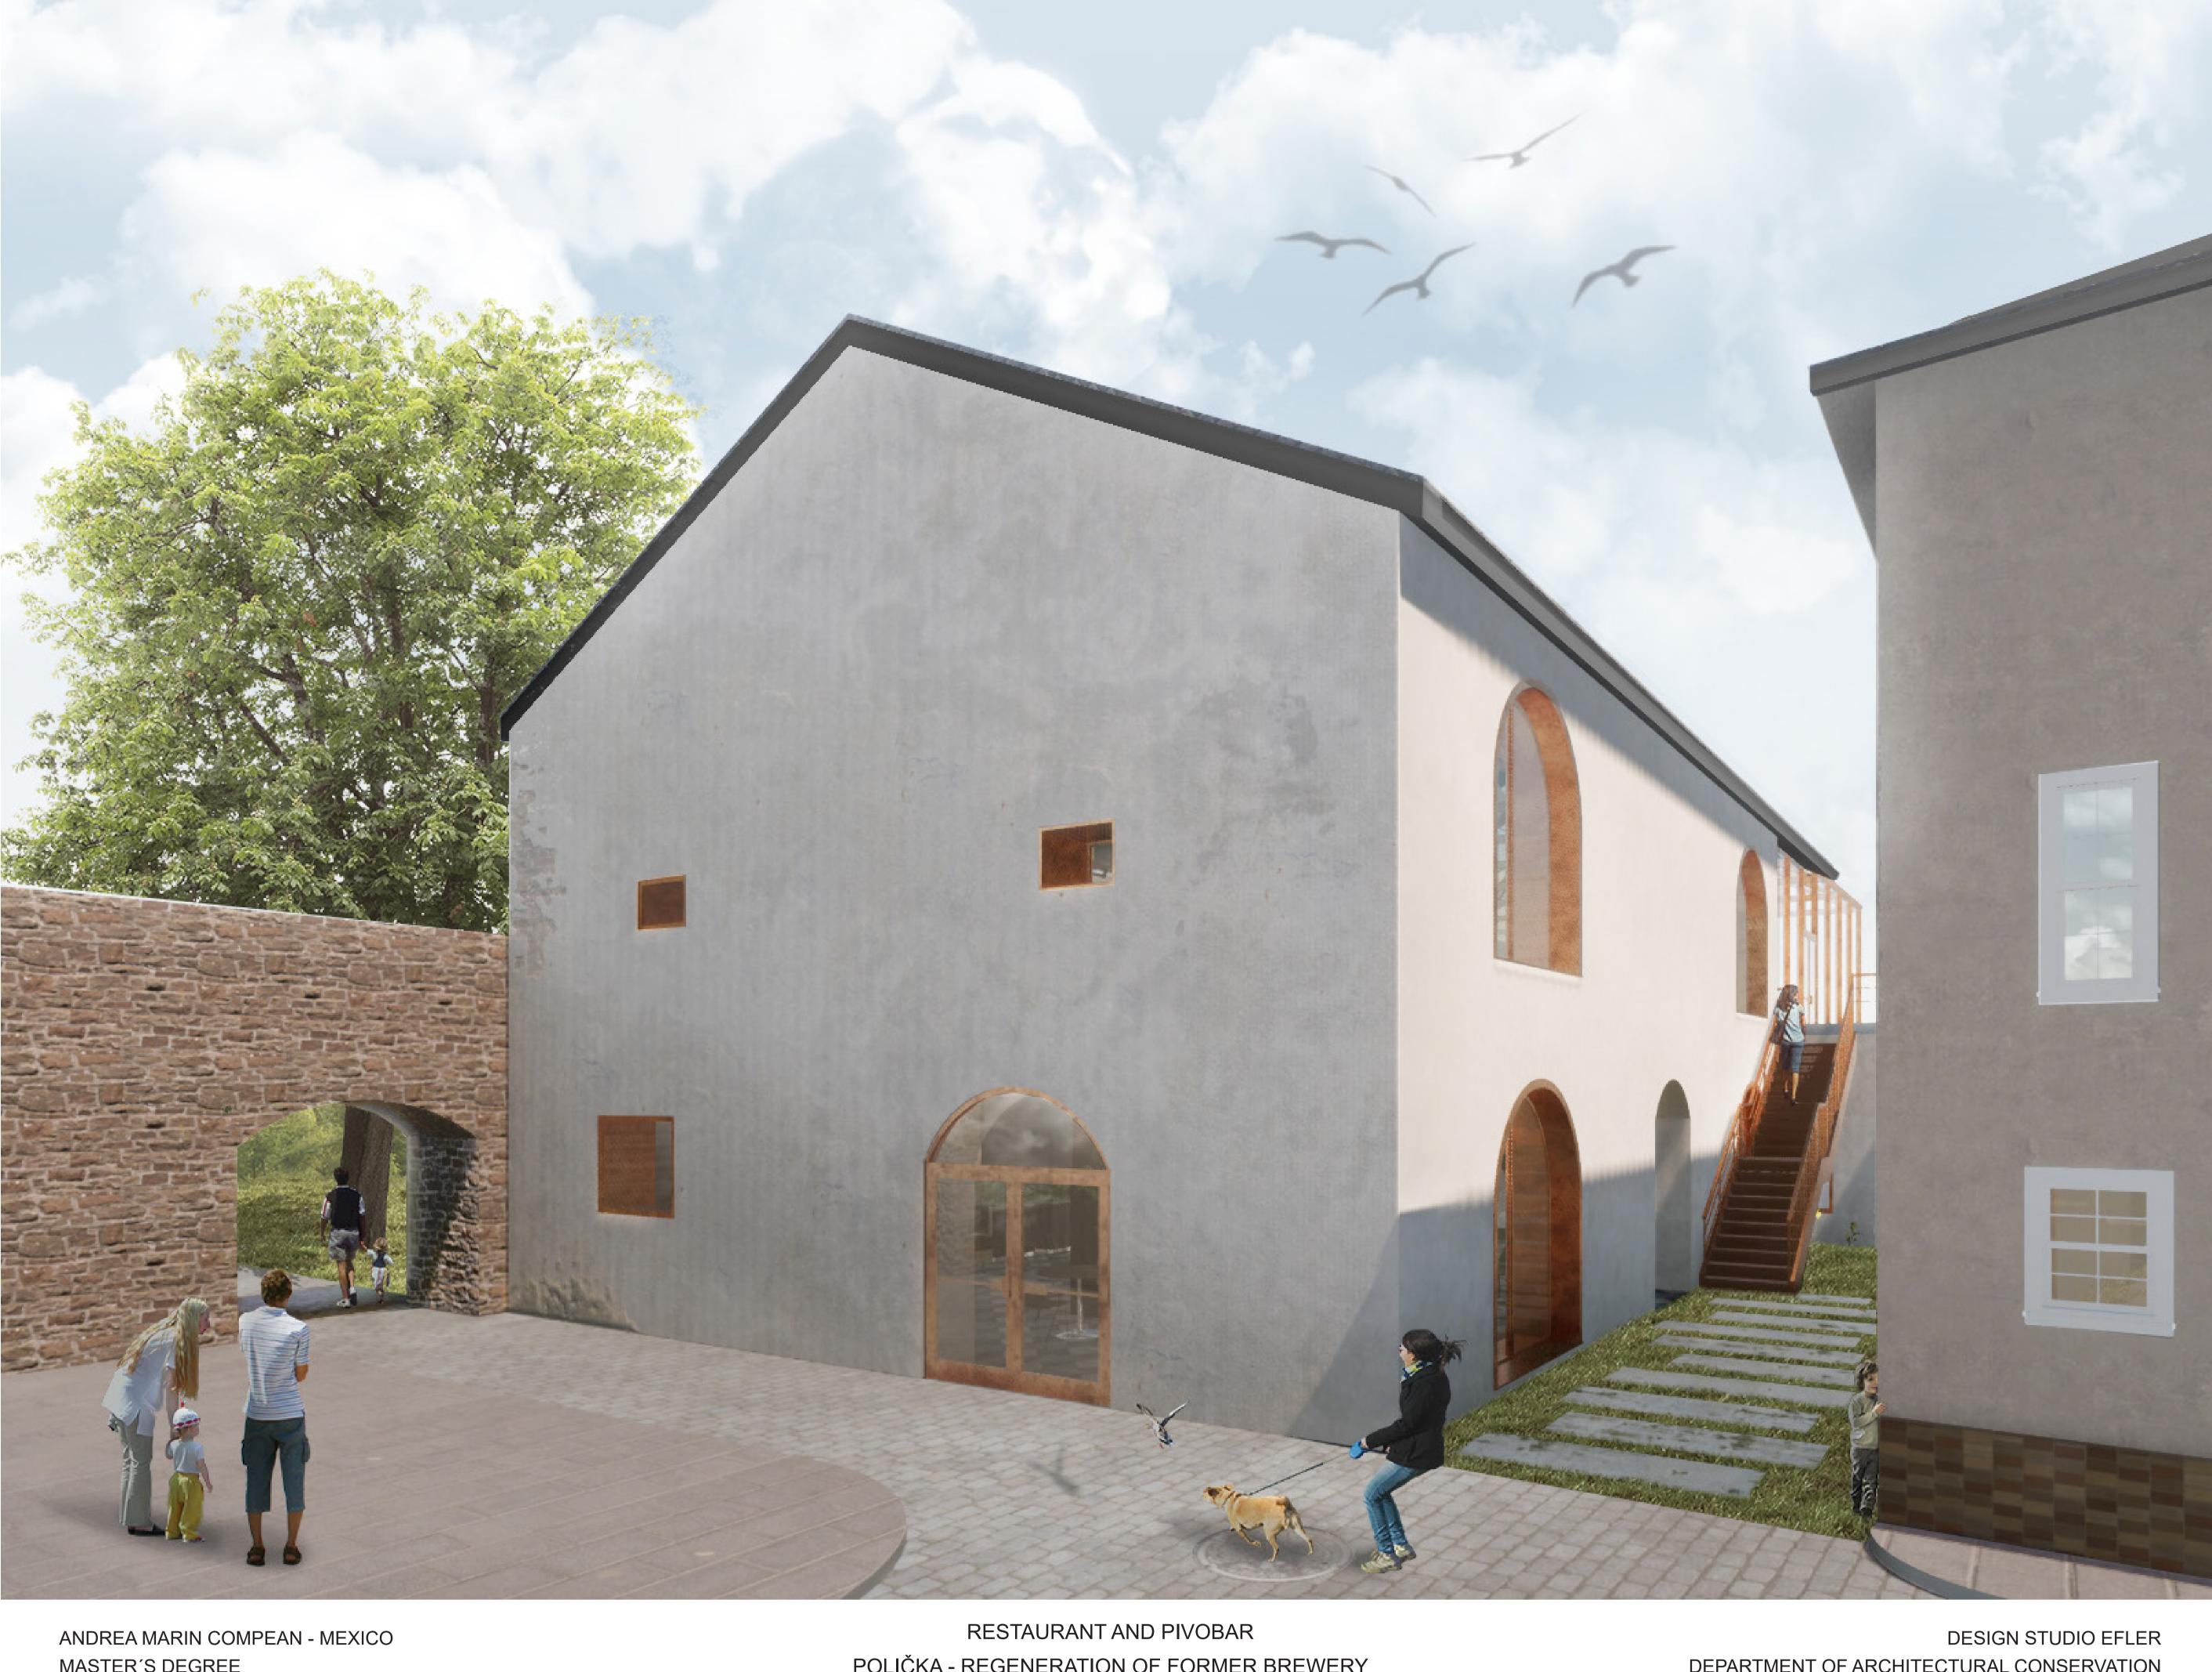

MASTER'S DEGREE

POLIČKA - REGENERATION OF FORMER BREWERY POLIČKA REGION - EAST BOHEMIA

DEPARTMENT OF ARCHITECTURAL CONSERVATION FACULTY OF ARCHITECTURE, CTU IN PRAGUE

PIVOBAR AND RESTAURANT

This building used to be the old brewery for Polička and historically, it was of great importance but somewhere along the pass of time of the town, the building was left unused and later on forgotten even though it's in a really crucial location in the town considering it is part of the road that connects the main square and the park, so the intent of this project is to bring back the importance of this building with a new use as a restaurant and a reminiscence of the old function as a bar.

The conservation and restauration of the old construction is of the upmost importance, so themost of the building is going to be conserved with the original structure and the new things that are going to be added, as a contrasting element, are made from new materials and contemporary construction methods that compliment the old constrction.

LOCATION

CONSERVE NEW

**GROUND FLOOR** TERRACE

FIRST FLOOR