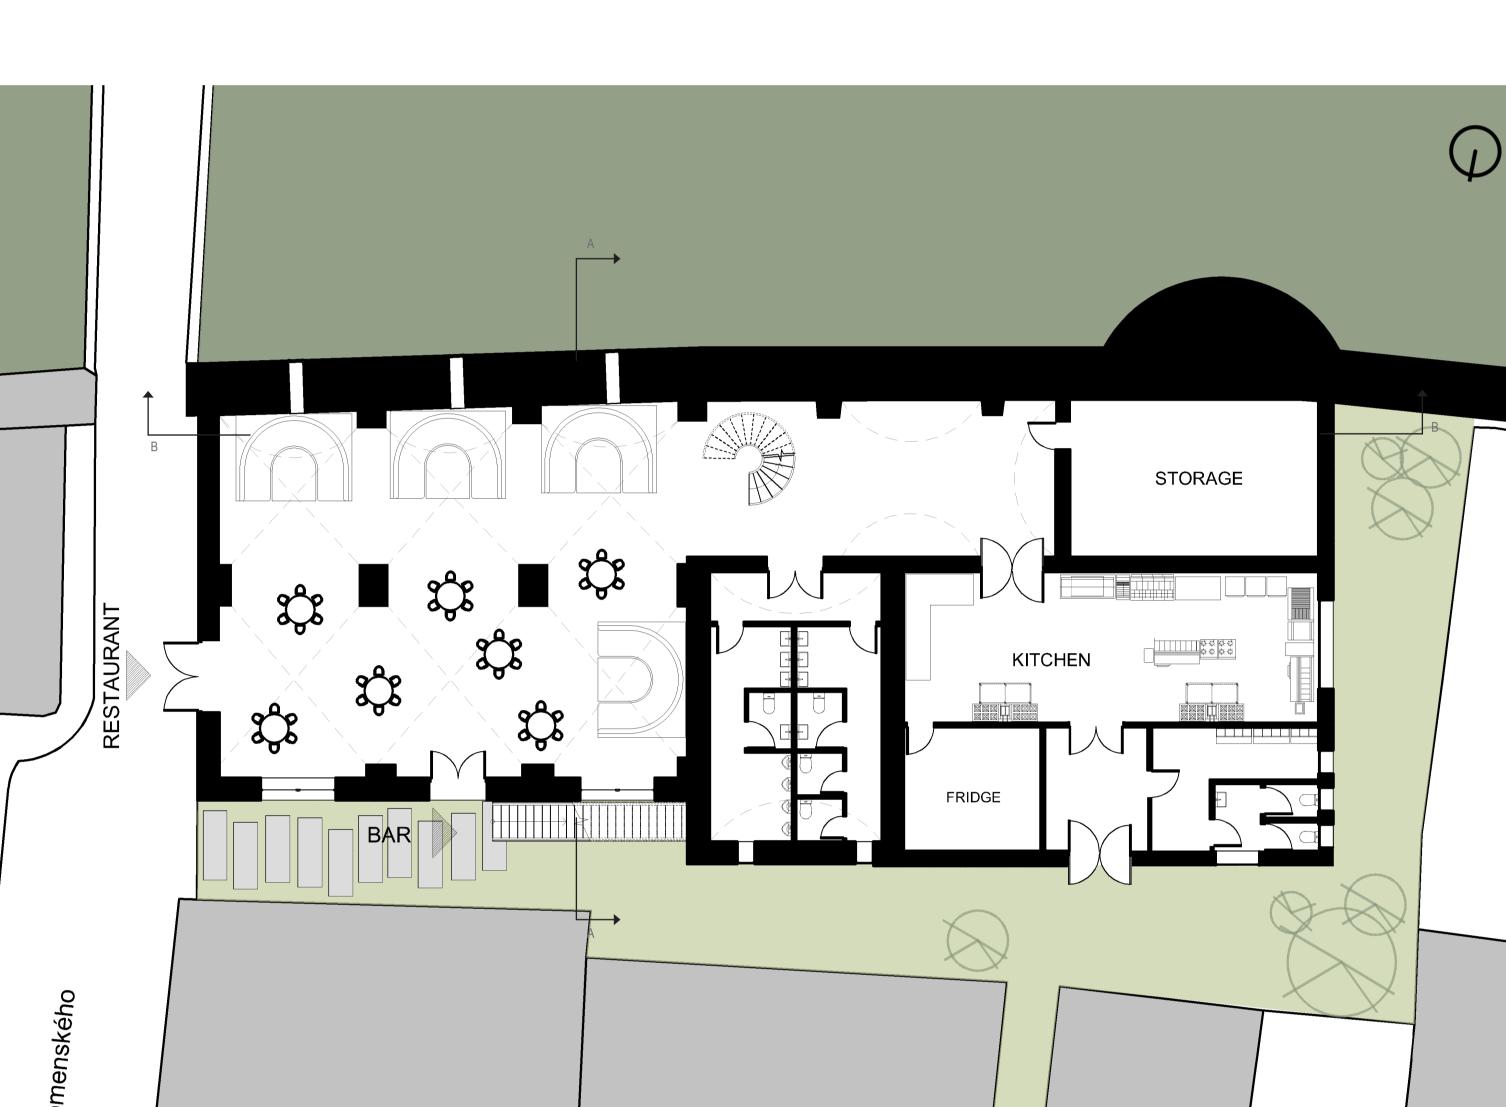

, it was of great importance but somewhere along the pass of time of the town, the building was left unused and later on forgotten even though it's in a really crucial location in the town considering it is part of the road that connects the main square and the park, so the intent of this project is to bring back the importance of this building with a new use as a restaurant and a reminiscence of the old function as a bar.

The conservation and restauration of the old construction is of the upmost importance, so themost of the building is going to be conserved with the original structure and the new things that are going to be added, as a contrasting element, are made from new materials and contemporary construction methods that compliment the old constrction.



LOCATION



CONSERVE NEW



**GROUND FLOOR** TERRACE

FIRST FLOOR