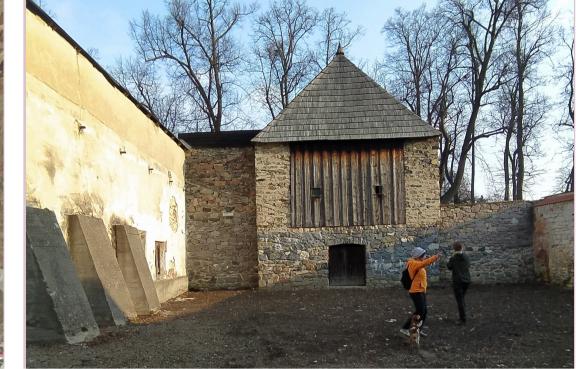

MASTER'S DEGREE

POLIČKA - REGENERATION OF FORMER BREWERY POLIČKA REGION - EAST BOHEMIA

DEPARTMENT OF ARCHITECTURAL CONSERVATION FACULTY OF ARCHITECTURE, CTU IN PRAGUE

PIVOBAR AND RESTAURANT

This building used to be the old brewery for Polička and historically, it was of great importance but somewhere along the pass of time of the town, the building was left unused and later on forgotten even though it's in a really crucial location in the town considering it is part of the road that connects the main square and the park, so the intent of this project is to bring back the importance of this building with a new use as a restaurant and a reminiscence of the old function as a bar.

The conservation and restauration of the old construction is of the upmost importance, so themost of the building is going to be conserved with the original structure and the new things that are going to be added, as a contrasting element, are made from new materials and contemporary construction methods that compliment the old constrction.