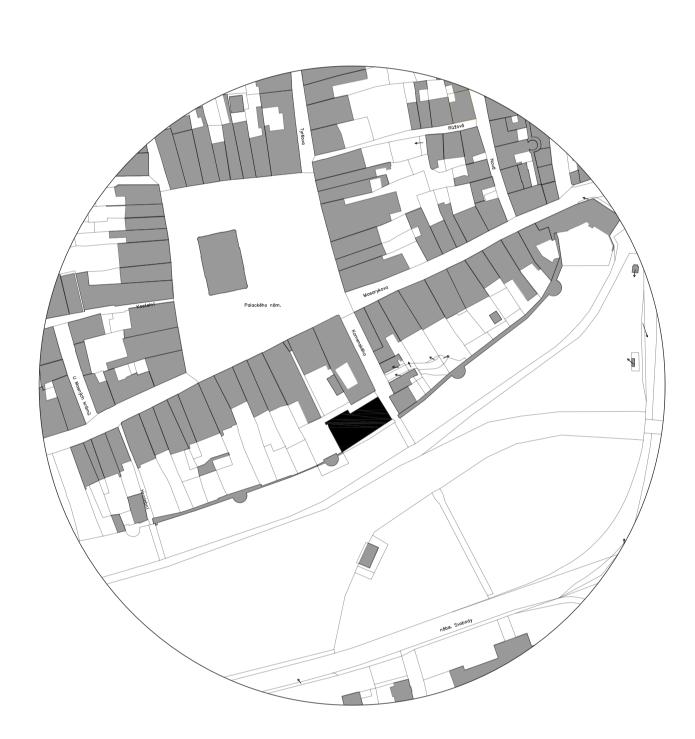

for Polička and historically, it was of great importance but somewhere along the pass of time of the town, the building was left unused and later on forgotten even though it's in a really crucial location in the town considering it is part of the road that connects the main square and the park, so the intent of this project is to bring back the importance of this building with a new use as a restaurant and a reminiscence of the old function as a bar.

The conservation and restauration of the old construction is of the upmost importance, so themost of the building is going to be conserved with the original structure and the new things that are going to be added, as a contrasting element, are made from new materials and contemporary construction methods that compliment the old constrction.



LOCATION



CONSERVE NEW



**GROUND FLOOR** TERRACE

FIRST FLOOR