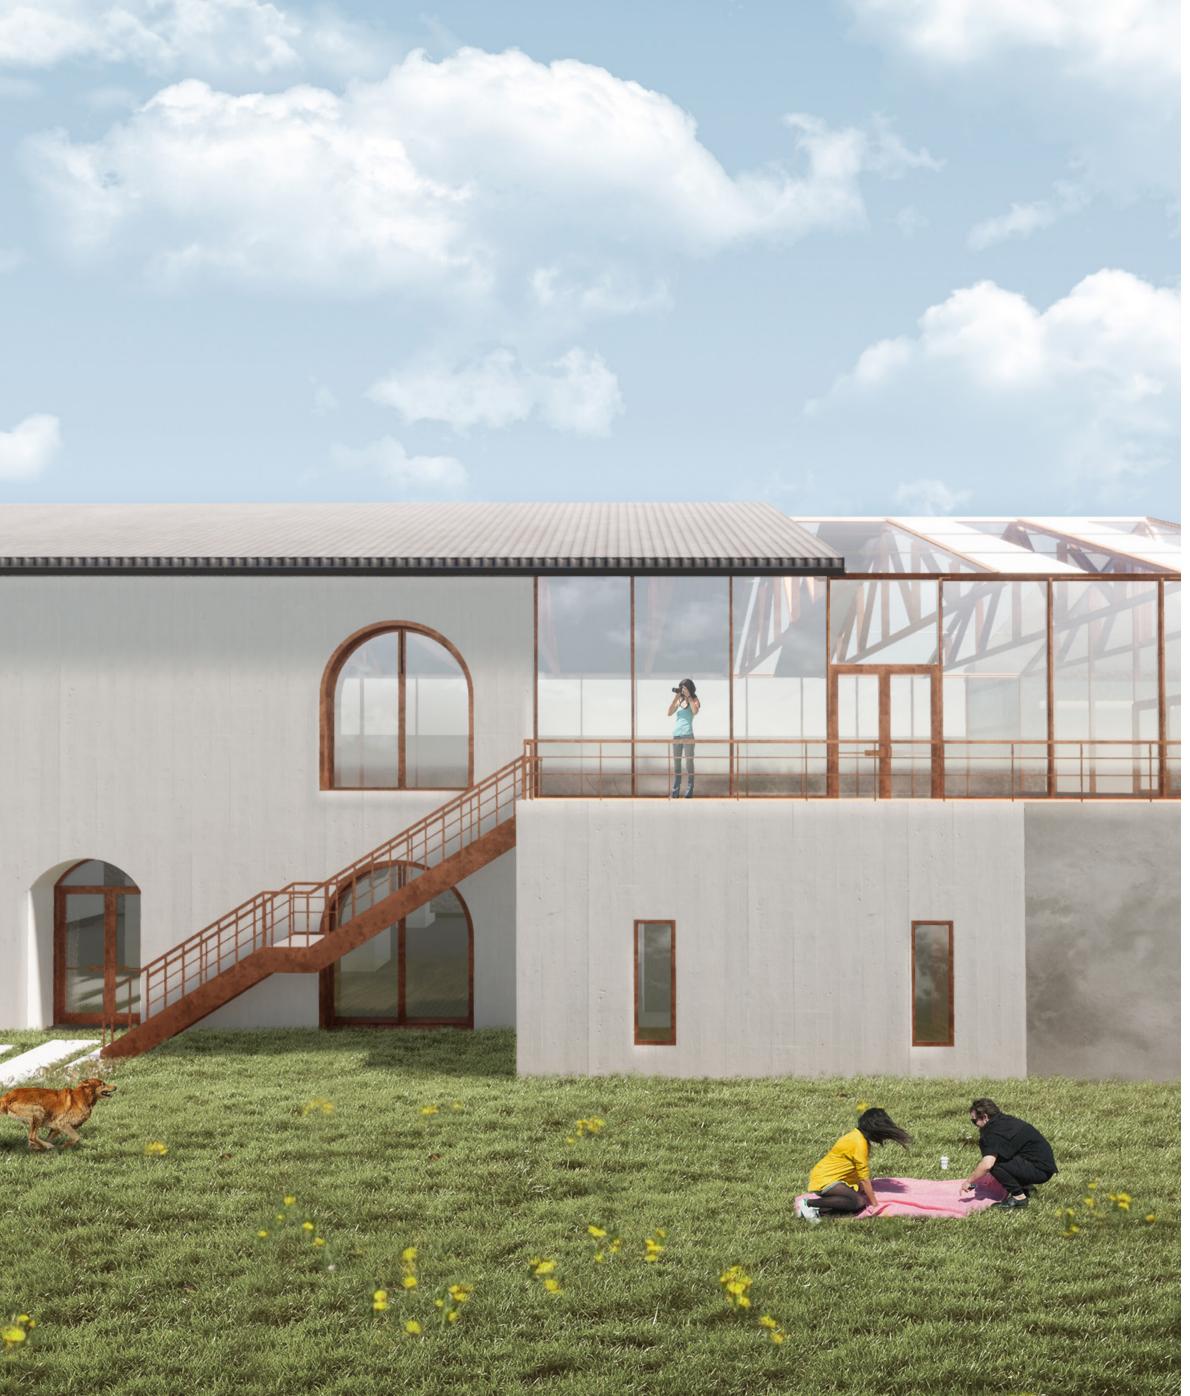

MASTER'S DEGREE

POLIČKA - REGENERATION OF FORMER BREWERY POLIČKA REGION - EAST BOHEMIA

DEPARTMENT OF ARCHITECTURAL CONSERVATION FACULTY OF ARCHITECTURE, CTU IN PRAGUE

PIVOBAR AND RESTAURANT

This building used to be the old brewery for Polička and historically, it was of great importance but somewhere along the pass of time of the town, the building was left unused and later on forgotten even though it's in a really crucial location in the town considering it is part of the road that connects the main square and the park, so the intent of this project is to bring back the importance of this building with a new use as a restaurant and a reminiscence of the old function as a bar.

The conservation and restauration of the old construction is of the upmost importance, so themost of the building is going to be conserved with the original structure and the new things that are going to be added, as a contrasting element, are made from new materials and contemporary construction methods that compliment the old constrction.