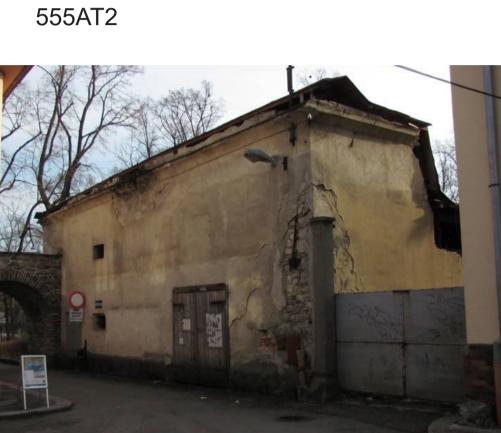

MASTER'S DEGREE

POLIČKA - REGENERATION OF FORMER BREWERY POLIČKA REGION - EAST BOHEMIA

DEPARTMENT OF ARCHITECTURAL CONSERVATION FACULTY OF ARCHITECTURE, CTU IN PRAGUE

PIVOBAR AND RESTAURANT

This building used to be the old brewery for Polička and historically, it was of great importance but somewhere along the pass of time of the town, the building was left unused and later on forgotten even though it's in a really crucial location in the town considering it is part of the road that connects the main square and the park, so the intent of this project is to bring back the importance of this building with a new use as a restaurant and a reminiscence of the old function as a bar.

The conservation and restauration of the old construction is of the upmost importance, so themost of the building is going to be conserved with the original structure and the new things that are going to be added, as a contrasting element, are made from new materials and contemporary construction methods that compliment the old constrction.