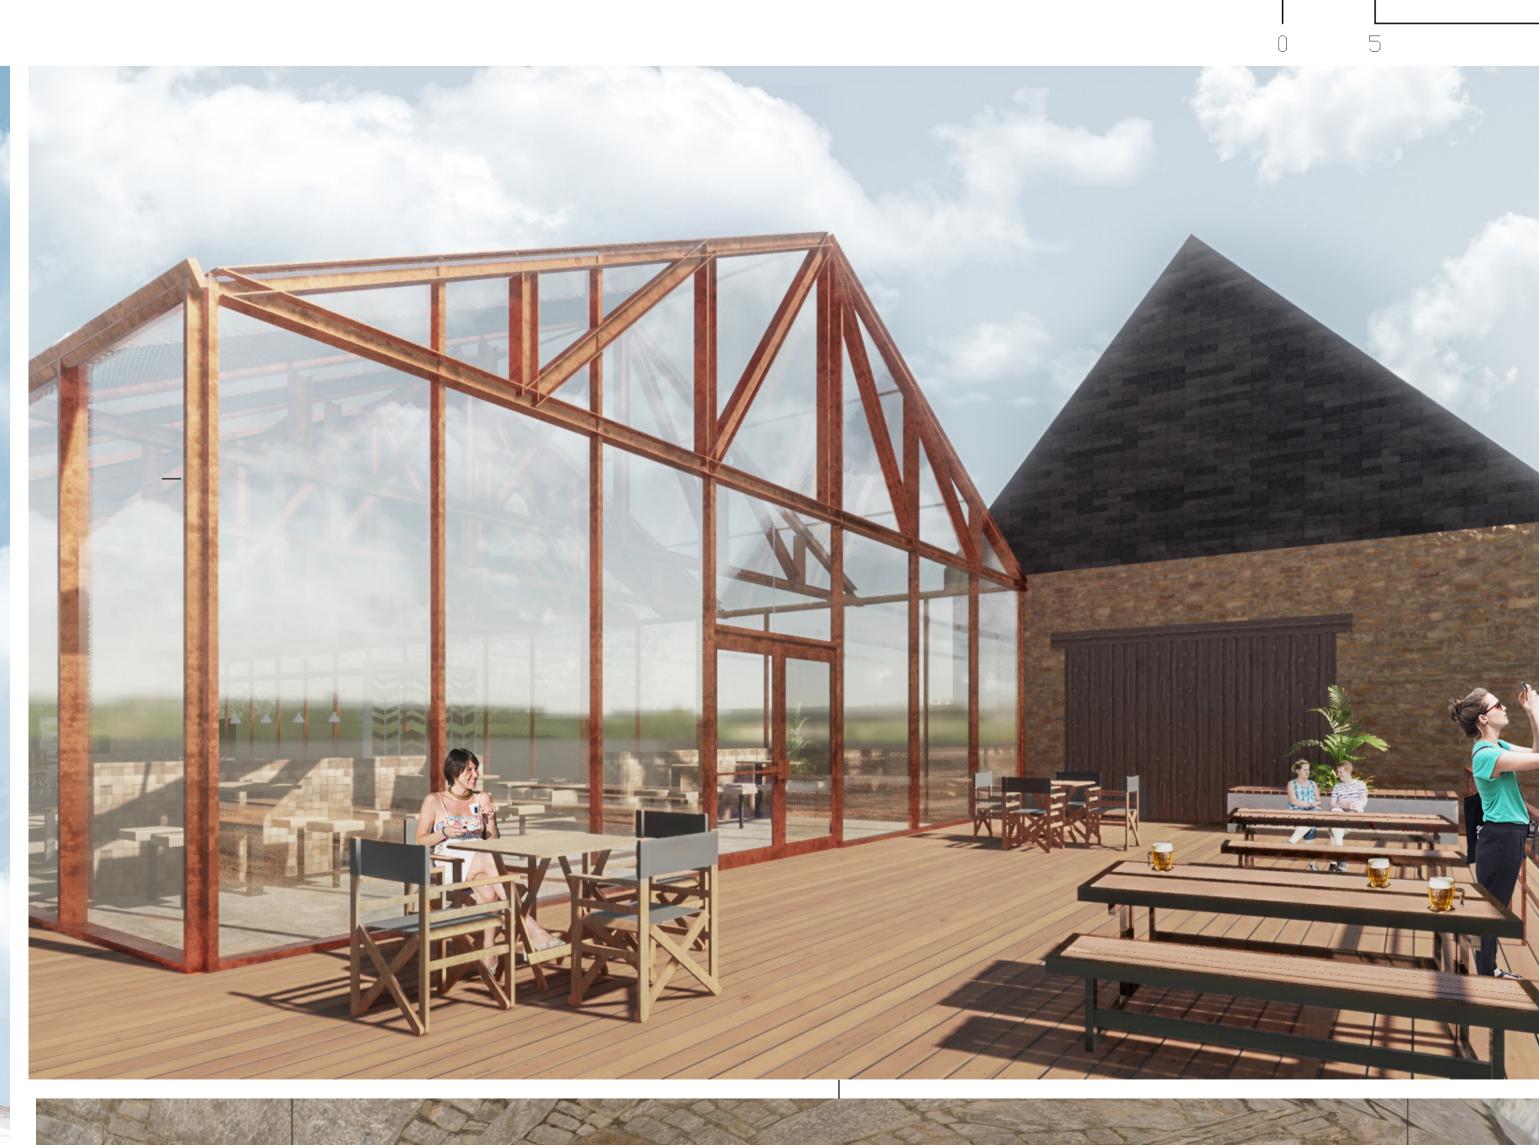

MASTER'S DEGREE

POLIČKA - REGENERATION OF FORMER BREWERY POLIČKA REGION - EAST BOHEMIA

DEPARTMENT OF ARCHITECTURAL CONSERVATION FACULTY OF ARCHITECTURE, CTU IN PRAGUE

PIVOBAR AND RESTAURANT

This building used to be the old brewery for Polička and historically, it was of great importance but somewhere along the pass of time of the town, the building was left unused and later on forgotten even though it's in a really crucial location in the town considering it is part of the road that connects the main square and the park, so the intent of this project is to bring back the importance of this building with a new use as a restaurant and a reminiscence of the old function as a bar.

The conservation and restauration of the old construction is of the upmost importance, so themost of the building is going to be conserved with the original structure and the new things that are going to be added, as a contrasting element, are made from new materials and contemporary construction methods that compliment the old constrction.