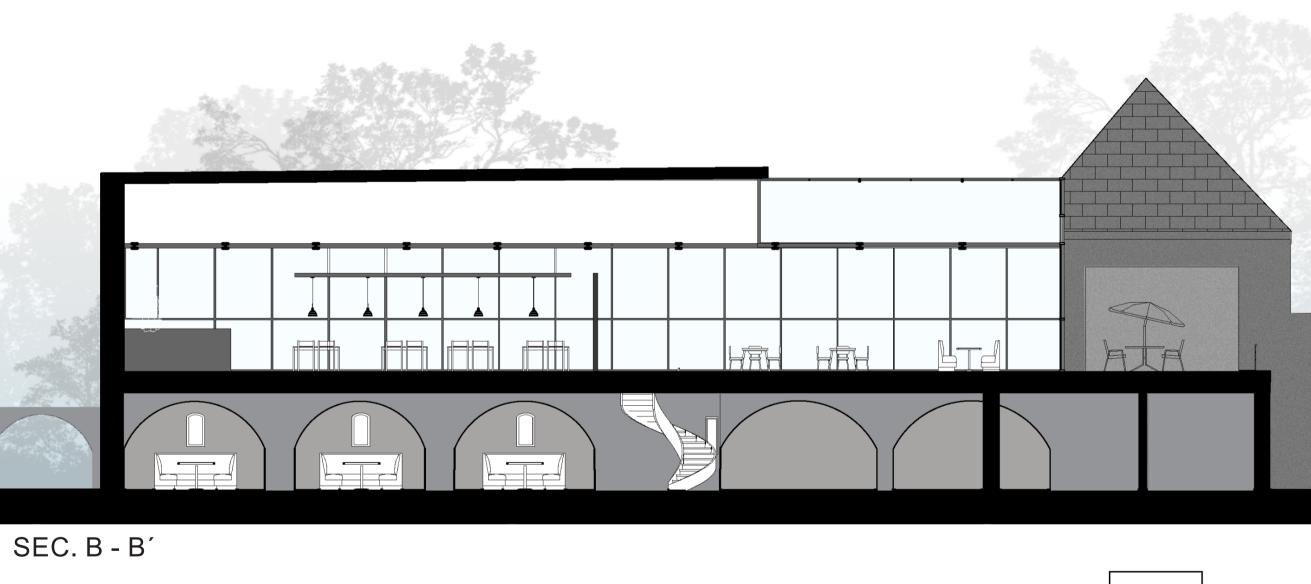

ong the pass of time of the town, the building was left unused and later on forgotten even though it's in a really crucial location in the town considering it is part of the road that connects the main square and the park, so the intent of this project is to bring back the importance of this building with a new use as a restaurant and a reminiscence of the old function as a bar.

The conservation and restauration of the old construction is of the upmost importance, so themost of the building is going to be conserved with the original structure and the new things that are going to be added, as a contrasting element, are made from new materials and contemporary construction methods that compliment the old constrction.



LOCATION



CONSERVE NEW



**GROUND FLOOR** TERRACE

FIRST FLOOR