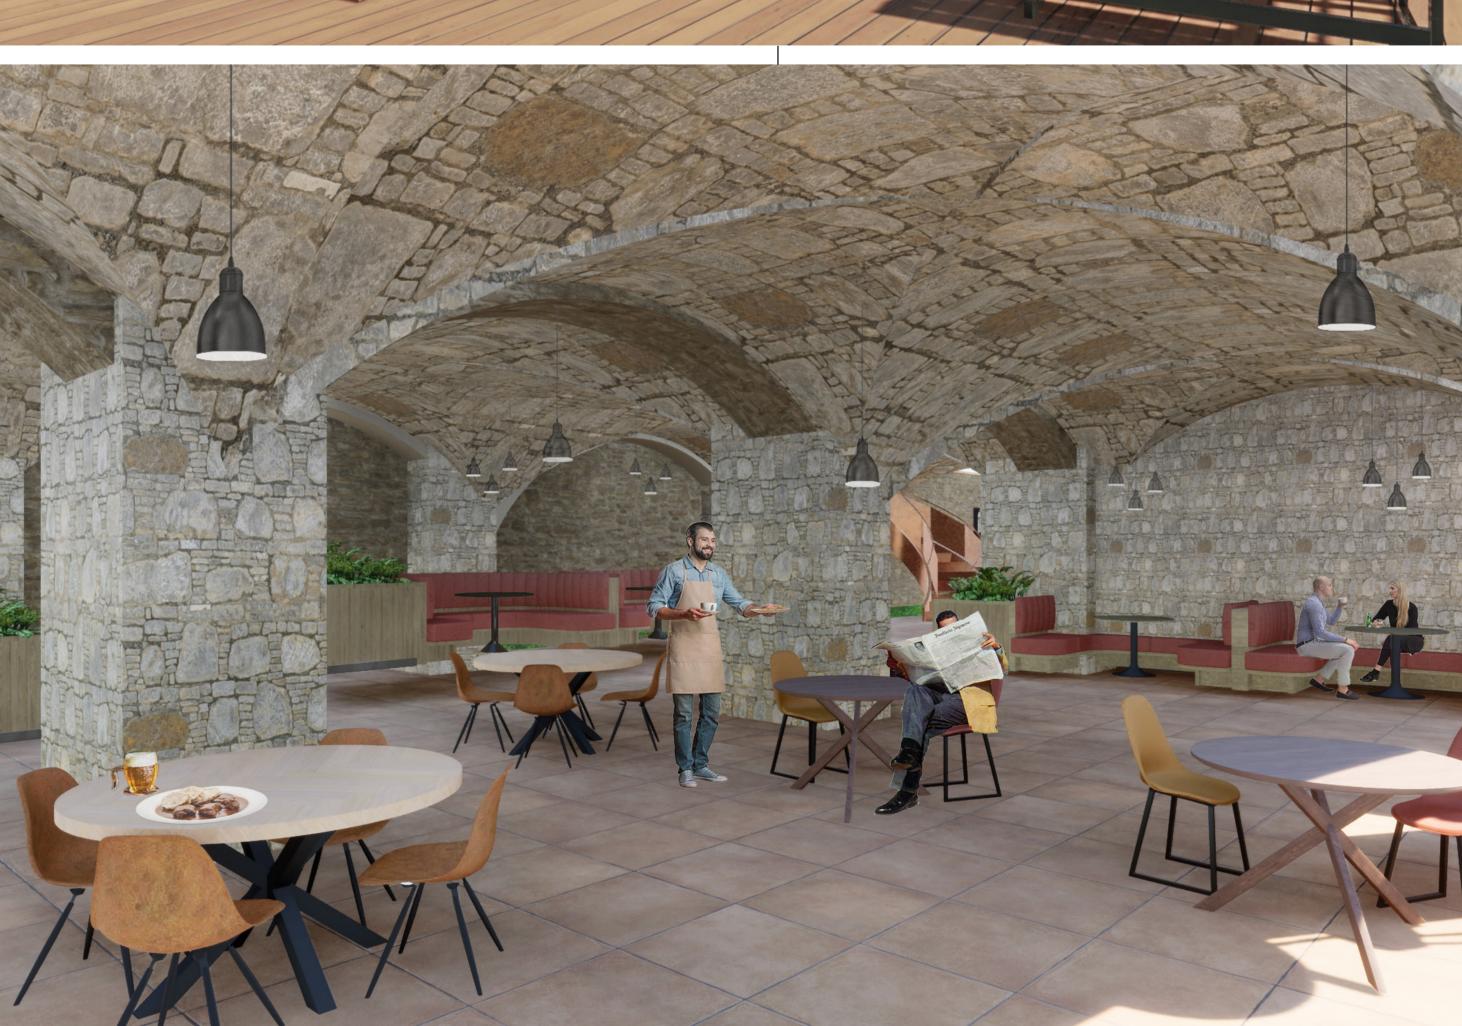

MASTER'S DEGREE

POLIČKA - REGENERATION OF FORMER BREWERY POLIČKA REGION - EAST BOHEMIA

DEPARTMENT OF ARCHITECTURAL CONSERVATION FACULTY OF ARCHITECTURE, CTU IN PRAGUE

PIVOBAR AND RESTAURANT

This building used to be the old brewery for Polička and historically, it was of great importance but somewhere along the pass of time of the town, the building was left unused and later on forgotten even though it's in a really crucial location in the town considering it is part of the road that connects the main square and the park, so the intent of this project is to bring back the importance of this building with a new use as a restaurant and a reminiscence of the old function as a bar.

The conservation and restauration of the old construction is of the upmost importance, so themost of the building is going to be conserved with the original structure and the new things that are going to be added, as a contrasting element, are made from new materials and contemporary construction methods that compliment the old constrction.