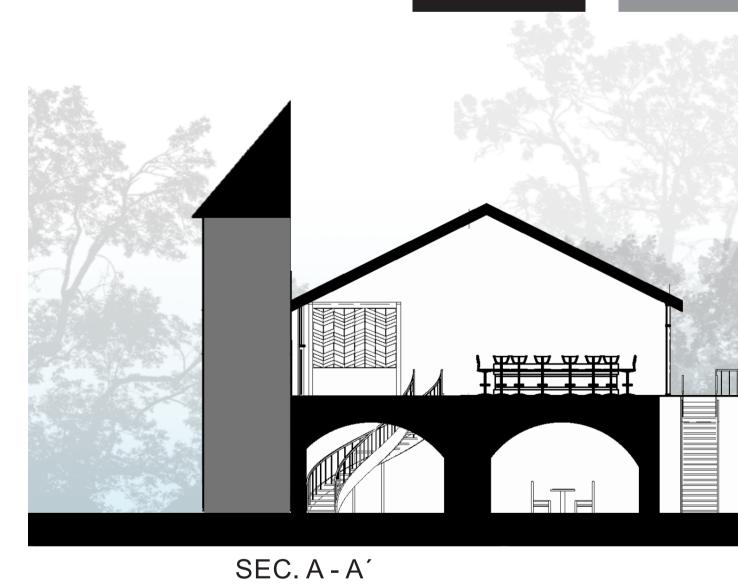

e along the pass of time of the town, the building was left unused and later on forgotten even though it's in a really crucial location in the town considering it is part of the road that connects the main square and the park, so the intent of this project is to bring back the importance of this building with a new use as a restaurant and a reminiscence of the old function as a bar.

The conservation and restauration of the old construction is of the upmost importance, so themost of the building is going to be conserved with the original structure and the new things that are going to be added, as a contrasting element, are made from new materials and contemporary construction methods that compliment the old constrction.



LOCATION



CONSERVE NEW



**GROUND FLOOR** TERRACE

FIRST FLOOR