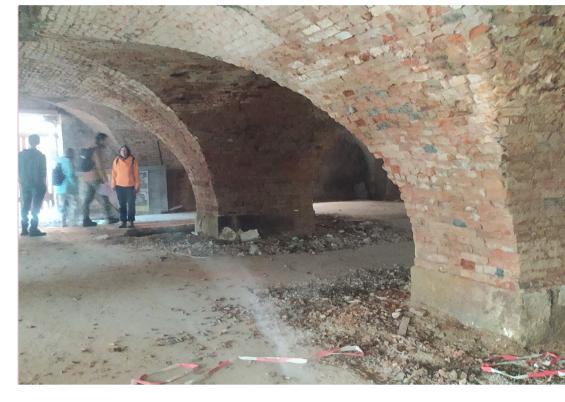

MASTER'S DEGREE

POLIČKA - REGENERATION OF FORMER BREWERY POLIČKA REGION - EAST BOHEMIA

DEPARTMENT OF ARCHITECTURAL CONSERVATION FACULTY OF ARCHITECTURE, CTU IN PRAGUE

PIVOBAR AND RESTAURANT

This building used to be the old brewery for Polička and historically, it was of great importance but somewhere along the pass of time of the town, the building was left unused and later on forgotten even though it's in a really crucial location in the town considering it is part of the road that connects the main square and the park, so the intent of this project is to bring back the importance of this building with a new use as a restaurant and a reminiscence of the old function as a bar.

The conservation and restauration of the old construction is of the upmost importance, so themost of the building is going to be conserved with the original structure and the new things that are going to be added, as a contrasting element, are made from new materials and contemporary construction methods that compliment the old constrction.