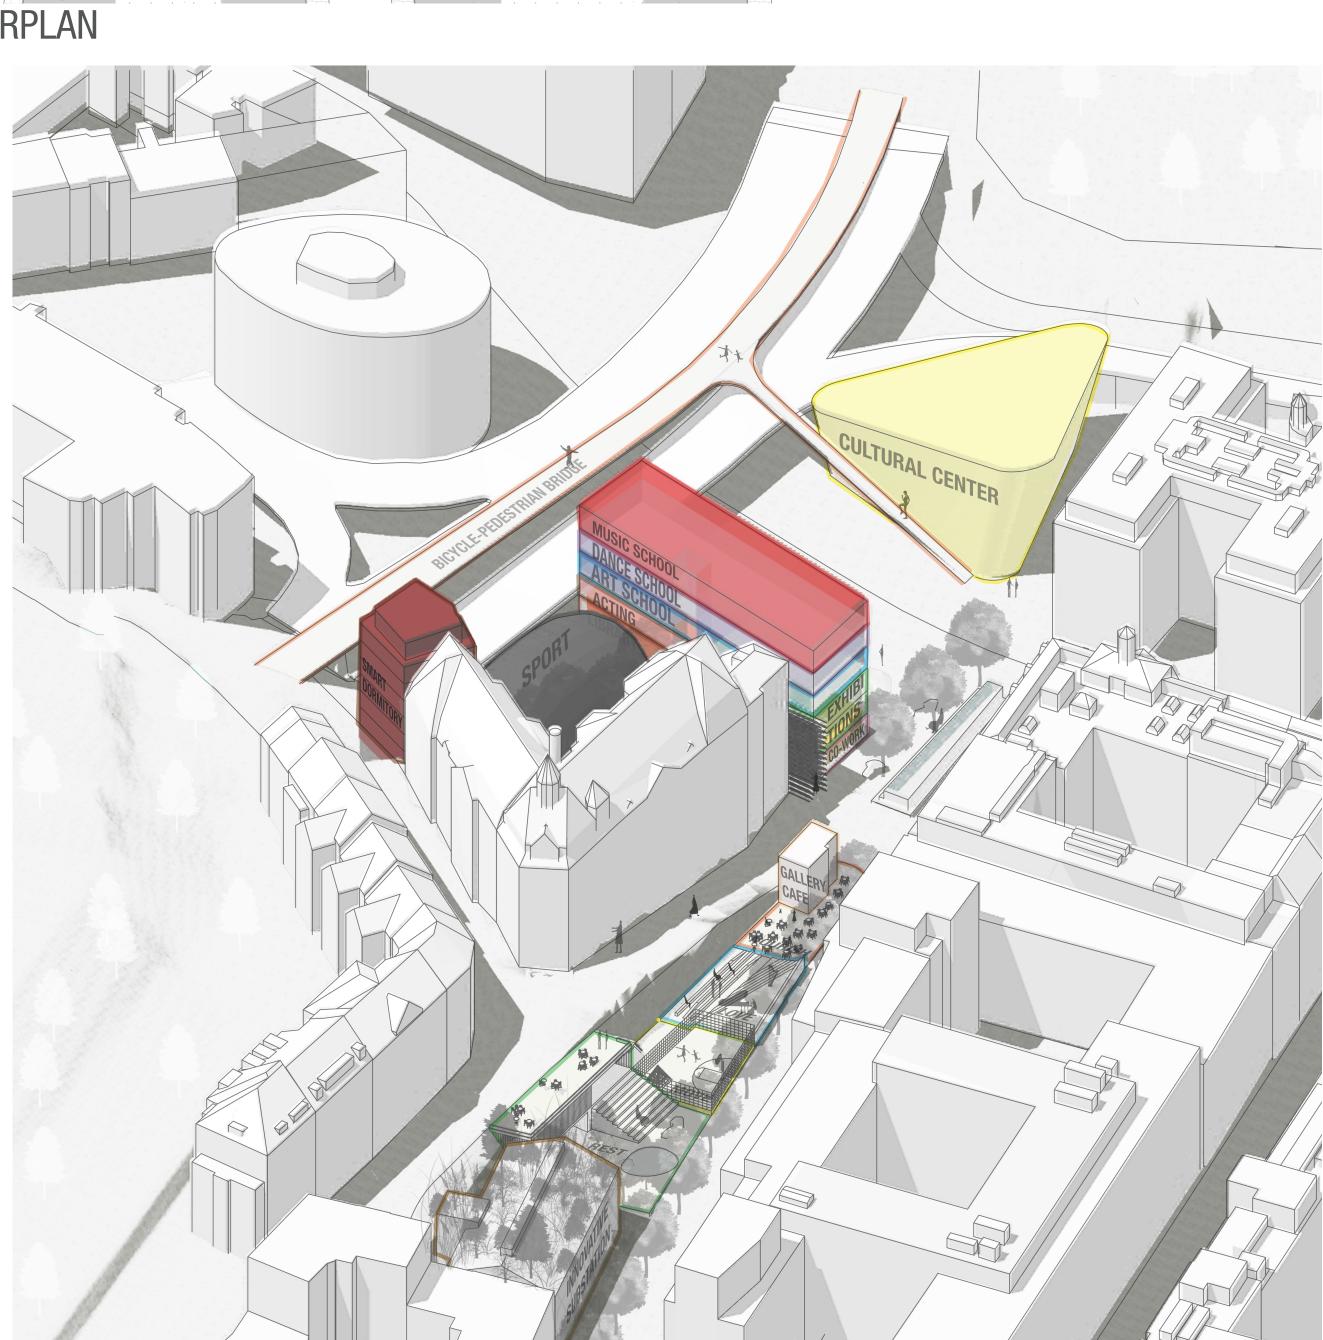

### JOIN THE JOURNEY: ANDĚL'S TRANSFORMATION

Through the Angel's Journey, a promenade spanning from VItava to the Park, a seamless connection is established. This pedestrian-friendly pathway, supported by a bridge over the transportation hub, leads visitors to adjacent parks. This design prioritizes pedestrians and cyclists.

# **REST:** A Green Oasis for Relaxation

**NOURISH:** A Gastronomic Haven, Food and Drink

MOVE: Embracing Playful Elements

LINE: Art School as the Face of the Street

#### **CURVE**: Sports Facility for Gymnasium and Public

**POINT:**Smart Dormitories Co-living with Green Views

# **ART SCHOOL:** A CREATIVE HUB FOR TALENT AND COMMUNITY