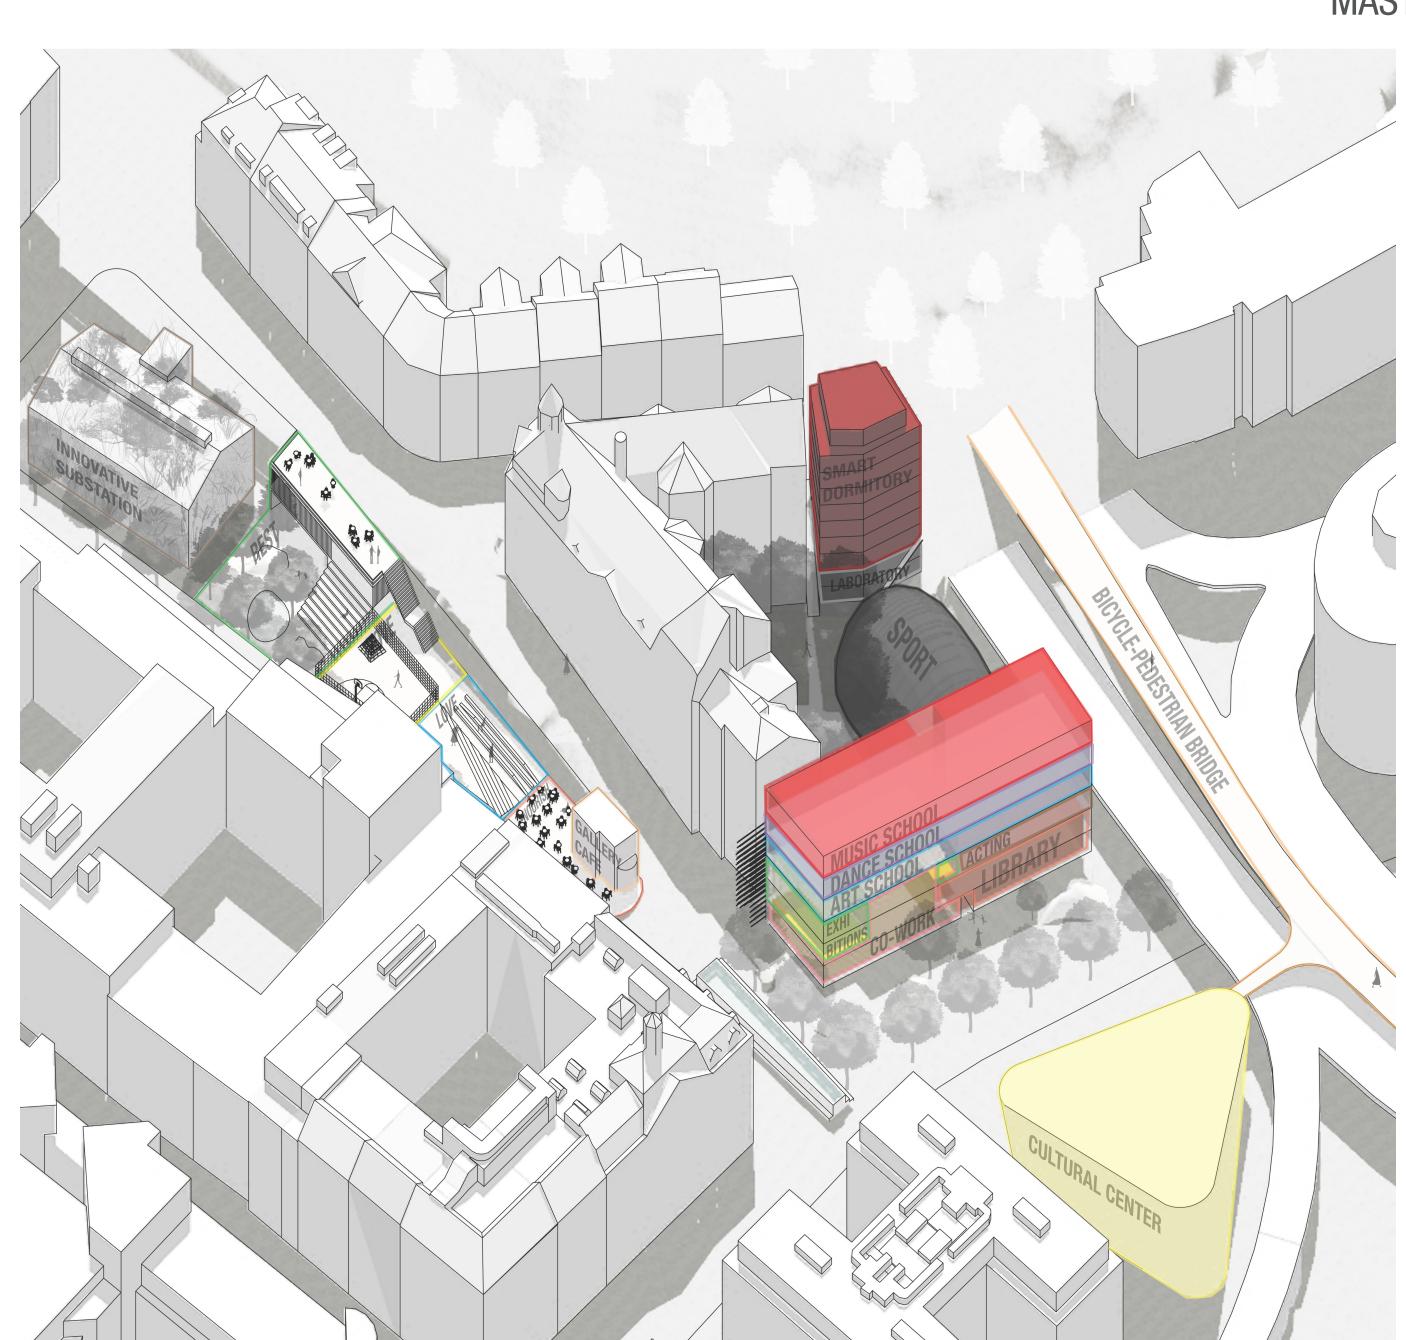

### JOIN THE JOURNEY: ANDĚL'S TRANSFORMATION

Through the Angel's Journey, a promenade spanning from VItava to the Park, a seamless connection is established. This pedestrian-friendly pathway, supported by a bridge over the transportation hub, leads visitors to adjacent parks. This design prioritizes pedestrians and cyclists.

# **REST:** A Green Oasis for Relaxation

**NOURISH:** A Gastronomic Haven, Food and Drink

MOVE: Embracing Playful Elements

LINE: Art School as the Face of the Street

#### **CURVE**: Sports Facility for Gymnasium and Public

**POINT:**Smart Dormitories Co-living with Green Views

# **ART SCHOOL:** A CREATIVE HUB FOR TALENT AND COMMUNITY

# **INNOVATIVE SUBSTATION:** INTELLIGENT TRANSFORMATION

greenery helps enhance the climate.

**ECO-FRIENDLY AND INFORMATIVE** The station undergoes an intelligent transformation with new technologies to improve energy efficiency, allowing residents to monitor their energy consumption. The