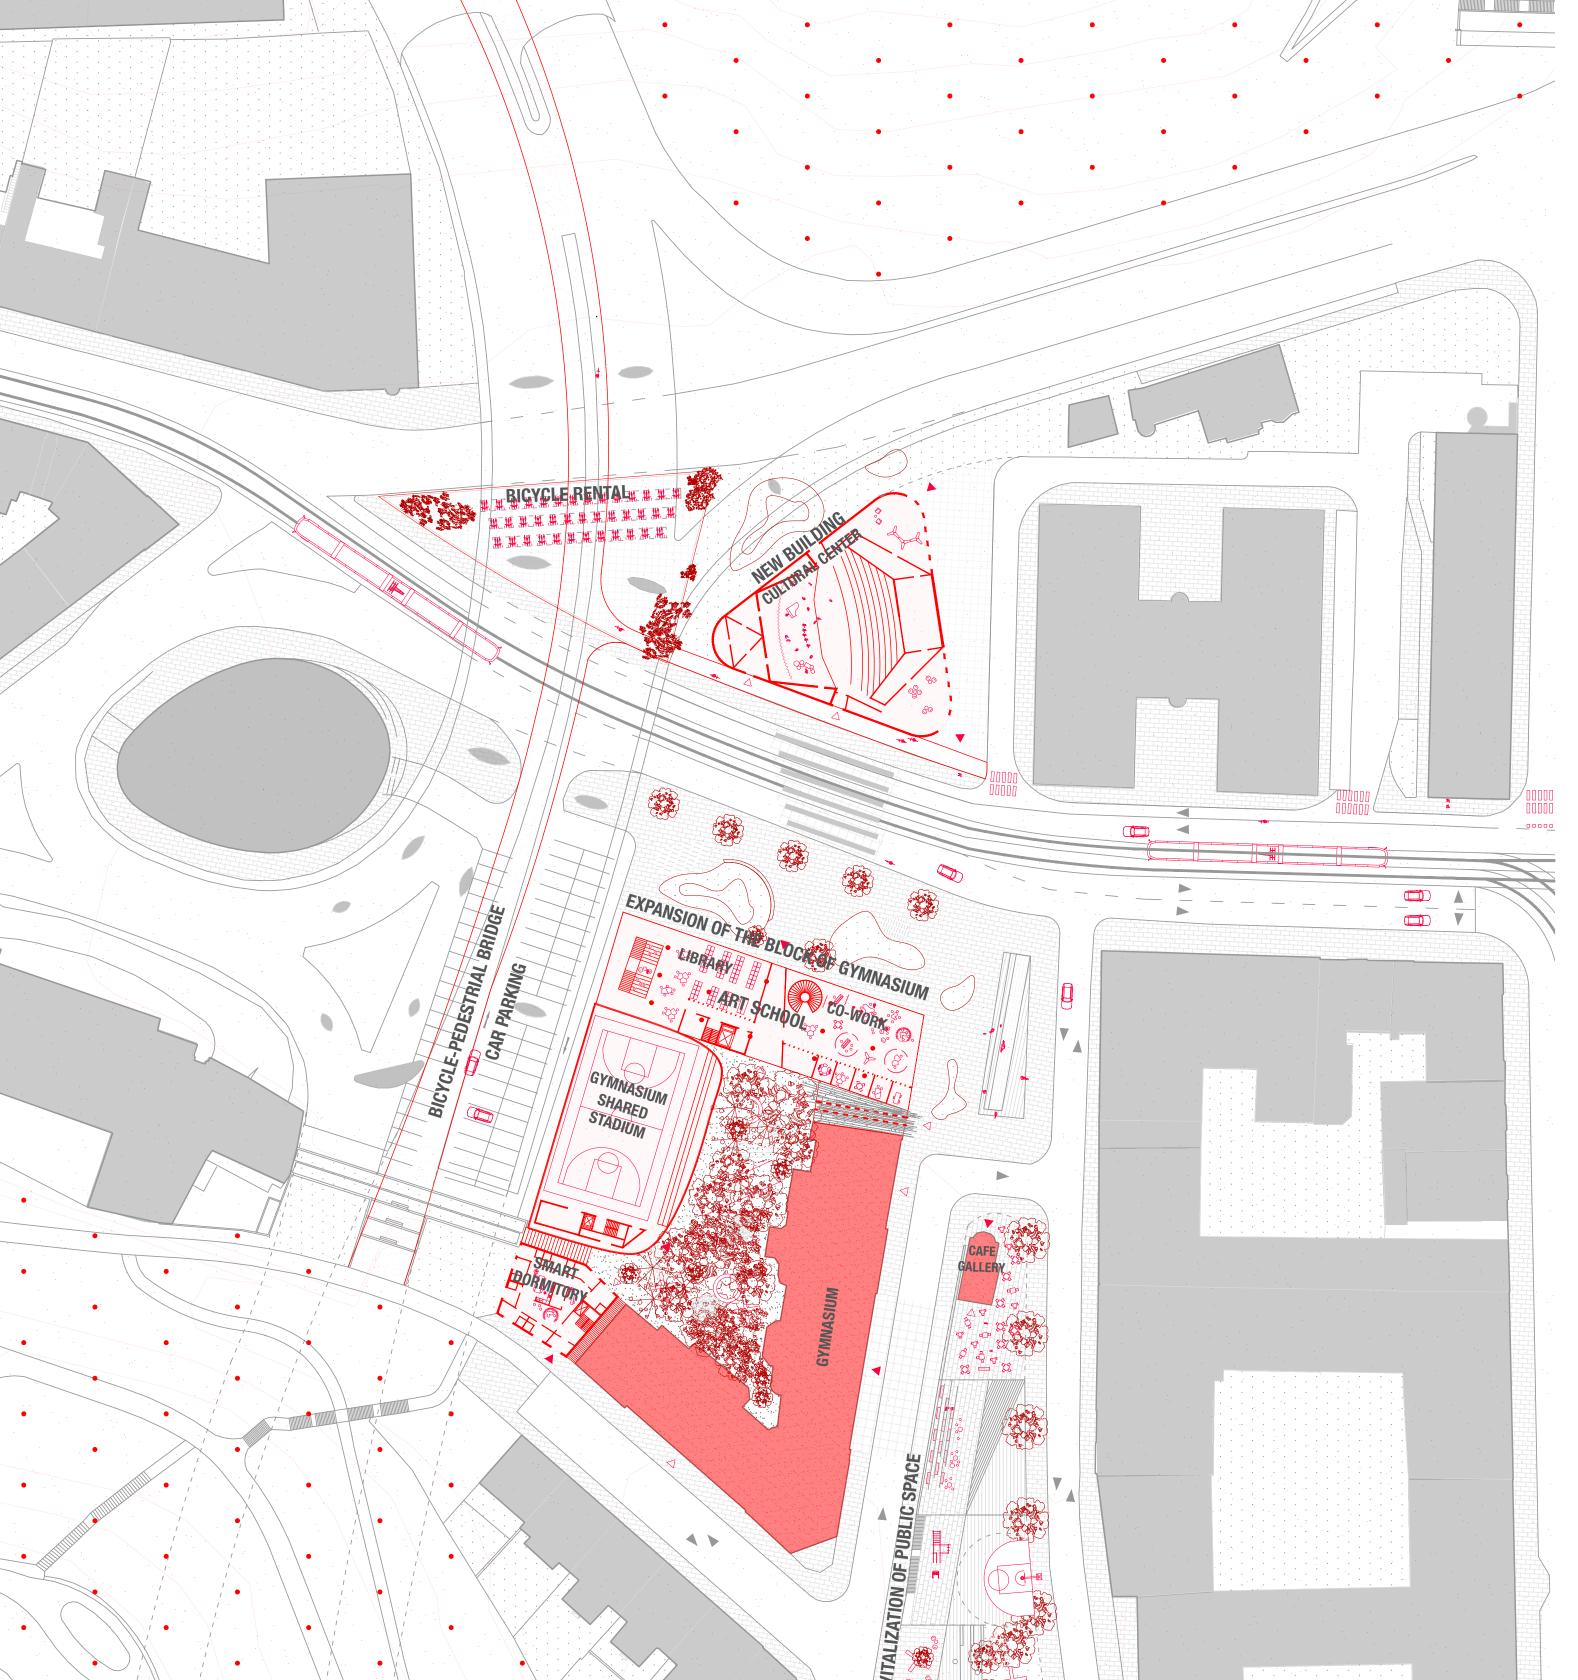

#### **CURVE**: Sports Facility for Gymnasium and Public

**POINT:**Smart Dormitories Co-living with Green Views

# **ART SCHOOL:** A CREATIVE HUB FOR TALENT AND COMMUNITY

# **ENGAGEMENT**

The Art School in the project serves as a dynamic and inclusive space, catering to both the public and local

students. This multifunctional building integrates various features, including open CLASSROOMS, specialized STUDIOS, CO-WORKing spaces, and a LIBRARY. It fosters creativity, collaboration, and lifelong learning, connecting

Through workshops, exhibitions, and community events, the school promotes artistic expression, enhances the local arts community, and enriches the overall quality of life in the Anděl district.

# **INNOVATIVE SUBSTATION:** INTELLIGENT TRANSFORMATION

greenery helps enhance the climate.

**ECO-FRIENDLY AND INFORMATIVE** The station undergoes an intelligent transformation with new technologies to improve energy efficiency, allowing residents to monitor their energy consumption. The