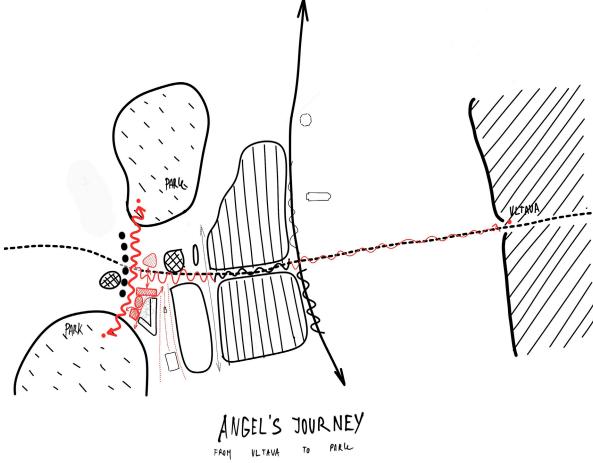

### JOIN THE JOURNEY: ANDĚL'S TRANSFORMATION

Through the Angel's Journey, a promenade spanning from VItava to the Park, a seamless connection is established. This pedestrian-friendly pathway, supported by a bridge over the transportation hub, leads visitors to adjacent parks. This design prioritizes pedestrians and cyclists.