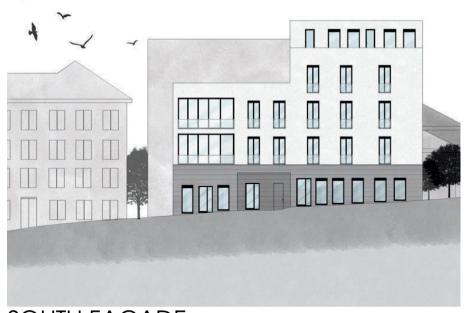

IHE PROPOSED BUILDING AT THE INTERSECTION REPRESENTS A FIVE-STORY STRUCTURE, WITH THE FIRST FLOOR DEDICATED TO COMMERCIAL SPACES, INCLUDING BEAUTY SALONS, RESTAURANTS, AND SHOPS. THE LOGICAL DIVISION OF THE BUILDING INTO LEVELS CREATES A UNIQUE ARCHITECTURAL DYNAMIC, GIVING THE STRUCTURE CHARACTER AND STRUCTURE.

THE CONSTRUCTION OF THE BUILDING IS BASED ON A REINFORCED CONCRETE STRUCTURE USING MODERN TECHNOLOGIES FOR THERMAL AND SOUND INSULATION. THE EXTERIOR FINISH COMBINES GRAY TILES AND PLASTER, GIVING THE BUILDING A MODERN AND STYLISH APPEARANCE. BLACK FLOOR-TO-CEILING WOODEN WINDOWS ADD ELEGANCE AND PROVIDE STUNNING VIEWS OF THE SURROUNDING CITY AND PARK.

FIRST FLOOR PLAN

SECOND FLOOR PLAN

THIRD FLOOR PLAN

FOURTH FLOOR PLAN

FIFTH FLOOR PLAN

SOUTH FACADE

**EAST FACADE** 

**WEST FACADE** 