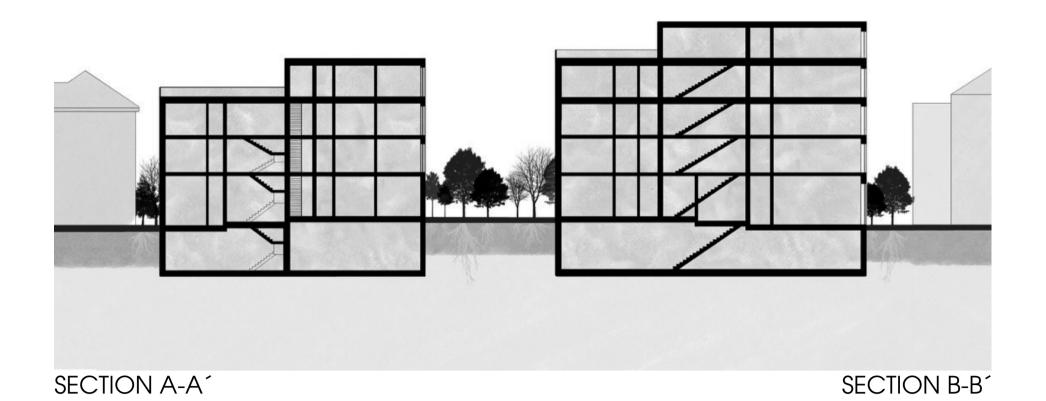

IHE PROPOSED BUILDING AT THE INTERSECTION REPRESENTS A FIVE-STORY STRUCTURE, WITH THE FIRST FLOOR DEDICATED TO COMMERCIAL SPACES, INCLUDING BEAUTY SALONS, RESTAURANTS, AND SHOPS. THE LOGICAL DIVISION OF THE BUILDING INTO LEVELS CREATES A UNIQUE ARCHITECTURAL DYNAMIC, GIVING THE STRUCTURE CHARACTER AND STRUCTURE.

THE CONSTRUCTION OF THE BUILDING IS BASED ON A REINFORCED CONCRETE STRUCTURE USING MODERN TECHNOLOGIES FOR THERMAL AND SOUND INSULATION. THE EXTERIOR FINISH COMBINES GRAY TILES AND PLASTER, GIVING THE BUILDING A MODERN AND STYLISH APPEARANCE. BLACK FLOOR-TO-CEILING WOODEN WINDOWS ADD ELEGANCE AND PROVIDE STUNNING VIEWS OF THE SURROUNDING CITY AND PARK.