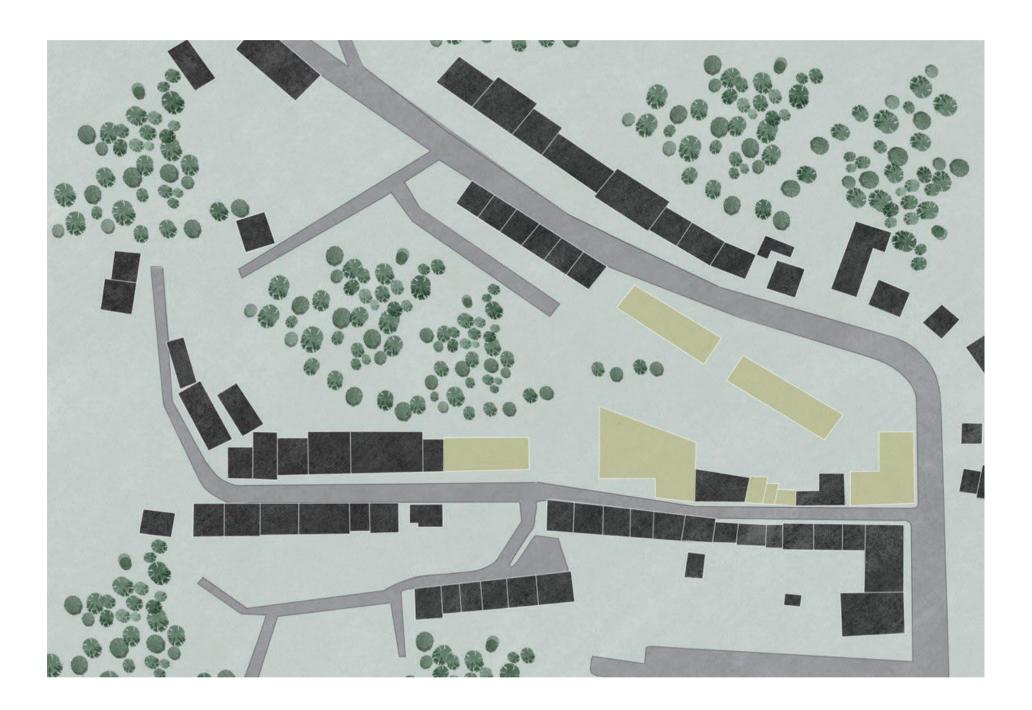

### SITE"ZAHRADNICTVÍ NA VYHLIDCE"

THE PLOT OF THE FORMER GARDENING LAND IS NESTLED BETWEEN KOLMA AND NA VYHLÍDCE STREETS, LEADING TO THE PICTURESQUE JEAN DE CARRO PARK. INITIALLY DESIGNATED FOR CITY DWELLINGS, RESIDENTS EXPRESSED CONCERNS ABOUT THE POTENTIAL TRANSFORMATION OF THIS SITE. ZONING REGULATIONS POSED CHALLENGES, AS THEY INCREASED THE BUILDING VOLUME INCONSISTENTLY WITH THE EXISTING URBAN STRUCTURE.