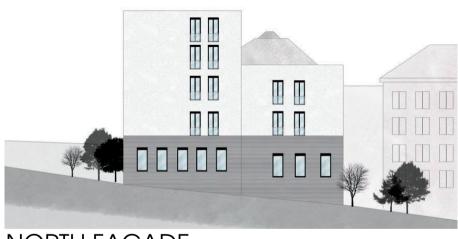

THE CONSTRUCTION OF THE BUILDING IS BASED ON A REINFORCED CONCRETE STRUCTURE USING MODERN TECHNOLOGIES FOR THERMAL AND SOUND INSULATION. THE EXTERIOR FINISH COMBINES GRAY TILES AND PLASTER, GIVING THE BUILDING A MODERN AND STYLISH APPEARANCE. BLACK FLOOR-TO-CEILING WOODEN WINDOWS ADD ELEGANCE AND PROVIDE STUNNING VIEWS OF THE SURROUNDING CITY AND PARK.

NORTH FACADE