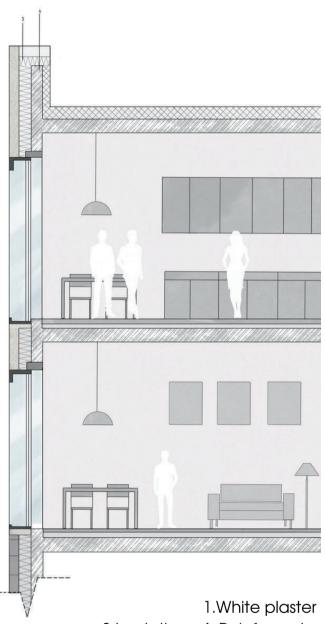

THE INTERIOR LAYOUT OF THE BUILDING IS DIVIDED INTO TWO PARTS: SMALLER ONE-ROOM APARTMENTS ARE AVAILABLE AT LOWER PRICES, WHILE LARGER SPACIOUS APARTMENTS ARE INTENDED FOR WEALTHIER FAMILIES. EACH APARTMENT IS EQUIPPED WITH A SPACIOUS BALCONY OR TERRACE, ALLOWING RESIDENTS TO ENJOY BEAUTIFUL VIEWS WHILE BEING IN THE COMFORT OF THEIR OWN HOME.

## MATERIAL SOLUTION

LEGEND

1. White plaster 2 Gray cladding

3.Insulation 4. Reinforced concrete structure