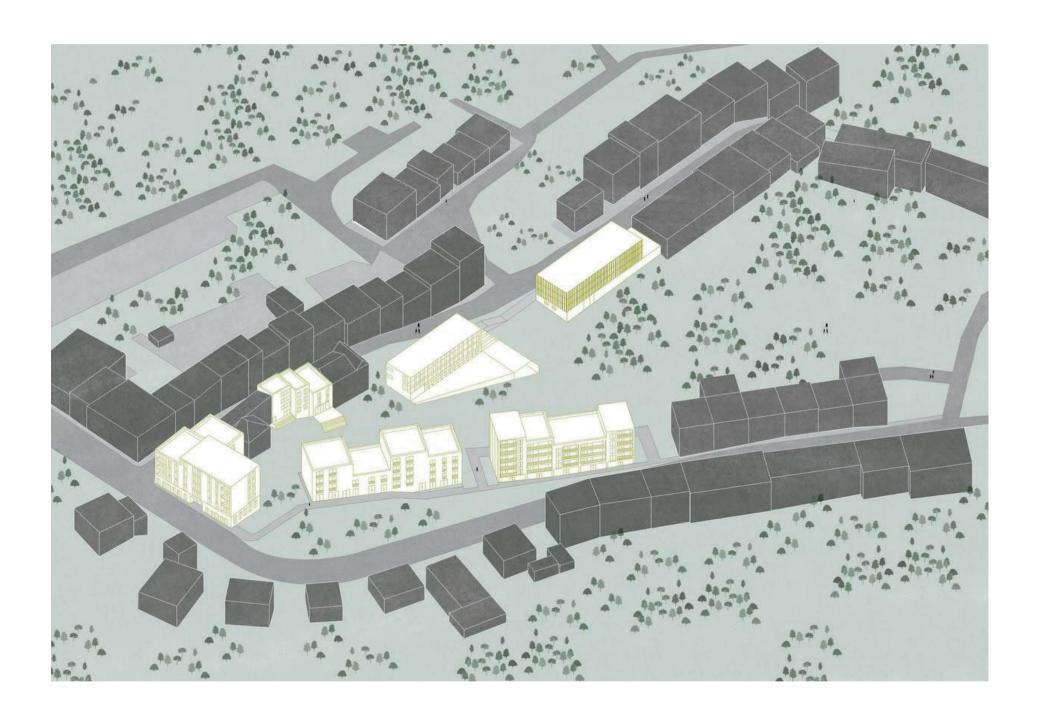

#### THE RESIDENTIAL COMPLEX IN KARLOVY VARY

IN THE NORTHERN PART OF THE CZECH REPUBLIC, IN A PICTURESQUE CORNER SATURATED WITH HOT UNDERGROUND SPRINGS, DENSE FORESTS, AND RICH HISTORY, A SPECIALLY DESIGNED RESIDENTIAL COMPLEX HAS EMERGED – AN INNOVATIVE SOLUTION FOR THE SUSTAINABLE DEVELOPMENT OF THE SPA TOWN OF KARLOVY VARY. LOCATED IN IMMEDIATE PROXIMITY TO THE CITY CENTER, THIS MULTIFUNCTIONAL COMPLEX IS INTENDED TO PROVIDE COMFORTABLE LIVING FOR VARIOUS AGE GROUPS, INCLUDING YOUTH, FAMILIES WITH CHILDREN, AND SENIORS.

THE CENTRAL ELEMENT OF THE COMPLEX IS A SPACIOUS PARK SERVING AS A PLACE OF RELAXATION AND CONTEMPLATION FOR RESIDENTS. IDEALLY SITUATED ON A HILL, THE COMPLEX OFFERS BREATHTAKING VIEWS OF THE CITY, MAKING IT A PICTURESQUE AND SOUGHT-AFTER PLACE TO LIVE. THE PEACEFUL AND QUIET SURROUNDINGS CREATE A UNIQUE ATMOSPHERE, IDEAL FOR BOTH LIVING AND RELAXATION.

COMPRISING SIX BUILDINGS, THE COMPLEX INCLUDES BOTH RESIDENTIAL AND COMMERCIAL SPACES. RESIDENTIAL BLOCKS ARE ORGANIZED TO ENSURE OPTIMAL USE OF SPACE AND COMFORT FOR ALL RESIDENTS. A LARGE UNDERGROUND PARKING, INTEGRATED INTO THE COMPLEX, ADDRESSES THE ISSUE OF PARKING SPACES AND PROVIDES CONVENIENCE FOR ALL RESIDENTS.