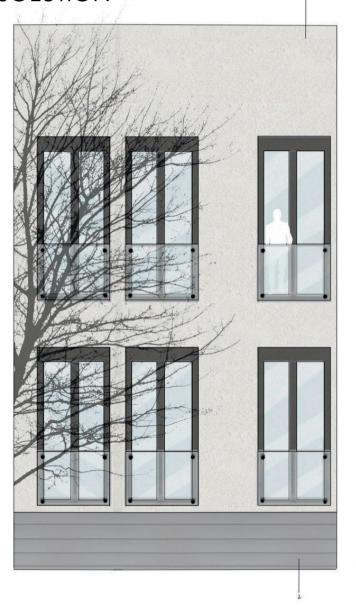

THE CONSTRUCTION OF THE BUILDING IS BASED ON A REINFORCED CONCRETE STRUCTURE USING MODERN TECHNOLOGIES FOR THERMAL AND SOUND INSULATION. THE EXTERIOR FINISH COMBINES GRAY TILES AND PLASTER, GIVING THE BUILDING A MODERN AND STYLISH APPEARANCE. BLACK FLOOR-TO-CEILING WOODEN WINDOWS ADD ELEGANCE AND PROVIDE STUNNING VIEWS OF THE SURROUNDING CITY AND PARK.

THE INTERIOR LAYOUT OF THE BUILDING IS DIVIDED INTO TWO PARTS: SMALLER ONE-ROOM APARTMENTS ARE AVAILABLE AT LOWER PRICES, WHILE LARGER SPACIOUS APARTMENTS ARE INTENDED FOR WEALTHIER FAMILIES. EACH APARTMENT IS EQUIPPED WITH A SPACIOUS BALCONY OR TERRACE, ALLOWING RESIDENTS TO ENJOY BEAUTIFUL VIEWS WHILE BEING IN THE COMFORT OF THEIR OWN HOME.