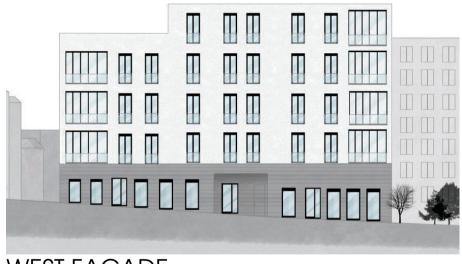

THE CONSTRUCTION OF THE BUILDING IS BASED ON A REINFORCED CONCRETE STRUCTURE USING MODERN TECHNOLOGIES FOR THERMAL AND SOUND INSULATION. THE EXTERIOR FINISH COMBINES GRAY TILES AND PLASTER, GIVING THE BUILDING A MODERN AND STYLISH APPEARANCE. BLACK FLOOR-TO-CEILING WOODEN WINDOWS ADD ELEGANCE AND PROVIDE STUNNING VIEWS OF THE SURROUNDING CITY AND PARK.

FIRST FLOOR PLAN

SECOND FLOOR PLAN

THIRD FLOOR PLAN

FOURTH FLOOR PLAN

FIFTH FLOOR PLAN

SOUTH FACADE

**EAST FACADE** 

**WEST FACADE** 