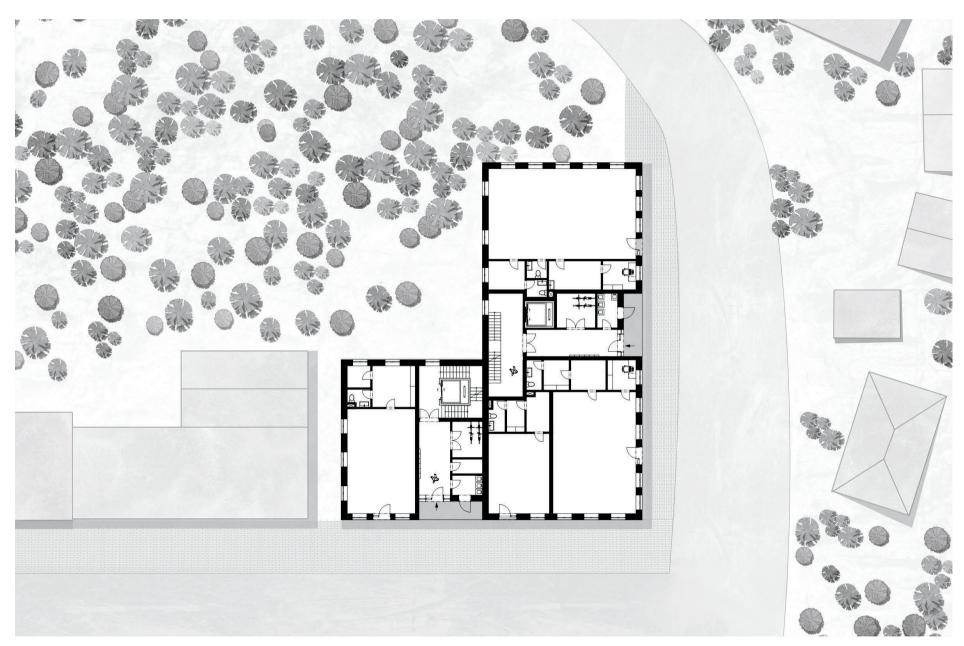

THE INTERIOR LAYOUT OF THE BUILDING IS DIVIDED INTO TWO PARTS: SMALLER ONE-ROOM APARTMENTS ARE AVAILABLE AT LOWER PRICES, WHILE LARGER SPACIOUS APARTMENTS ARE INTENDED FOR WEALTHIER FAMILIES. EACH APARTMENT IS EQUIPPED WITH A SPACIOUS BALCONY OR TERRACE, ALLOWING RESIDENTS TO ENJOY BEAUTIFUL VIEWS WHILE BEING IN THE COMFORT OF THEIR OWN HOME.

FIRST FLOOR PLAN

SECOND FLOOR PLAN

THIRD FLOOR PLAN

FOURTH FLOOR PLAN

FIFTH FLOOR PLAN

SOUTH FACADE

**EAST FACADE** 

**WEST FACADE** 