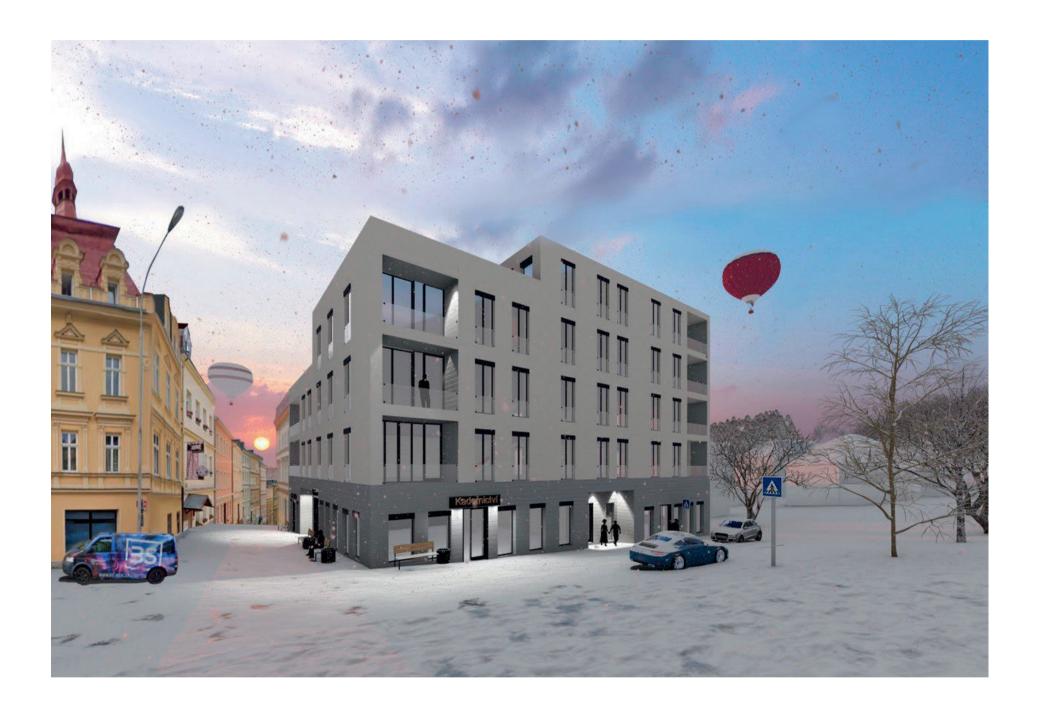

#### THE RESIDENTIAL COMPLEX IN KARLOVY VARY

IN THE NORTHERN PART OF THE CZECH REPUBLIC, IN A PICTURESQUE CORNER SATURATED WITH HOT UNDERGROUND SPRINGS, DENSE FORESTS, AND RICH HISTORY, A SPECIALLY DESIGNED RESIDENTIAL COMPLEX HAS EMERGED – AN INNOVATIVE SOLUTION FOR THE SUSTAINABLE DEVELOPMENT OF THE SPA TOWN OF KARLOVY VARY. LOCATED IN IMMEDIATE PROXIMITY TO THE CITY CENTER, THIS MULTIFUNCTIONAL COMPLEX IS INTENDED TO PROVIDE COMFORTABLE LIVING FOR VARIOUS AGE GROUPS, INCLUDING YOUTH, FAMILIES WITH CHILDREN, AND SENIORS.

IHE PROPOSED BUILDING AT THE INTERSECTION REPRESENTS A FIVE-STORY STRUCTURE, WITH THE FIRST FLOOR DEDICATED TO COMMERCIAL SPACES, INCLUDING BEAUTY SALONS, RESTAURANTS, AND SHOPS. THE LOGICAL DIVISION OF THE BUILDING INTO LEVELS CREATES A UNIQUE ARCHITECTURAL DYNAMIC, GIVING THE STRUCTURE CHARACTER AND STRUCTURE.

THE CONSTRUCTION OF THE BUILDING IS BASED ON A REINFORCED CONCRETE STRUCTURE USING MODERN TECHNOLOGIES FOR THERMAL AND SOUND INSULATION. THE EXTERIOR FINISH COMBINES GRAY TILES AND PLASTER, GIVING THE BUILDING A MODERN AND STYLISH APPEARANCE. BLACK FLOOR-TO-CEILING WOODEN WINDOWS ADD ELEGANCE AND PROVIDE STUNNING VIEWS OF THE SURROUNDING CITY AND PARK.