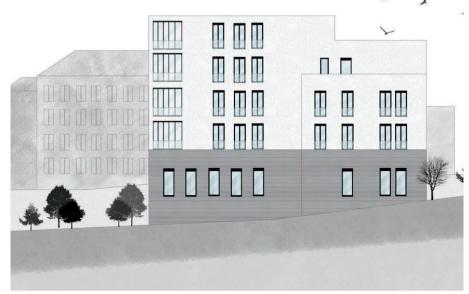

THE CONSTRUCTION OF THE BUILDING IS BASED ON A REINFORCED CONCRETE STRUCTURE USING MODERN TECHNOLOGIES FOR THERMAL AND SOUND INSULATION. THE EXTERIOR FINISH COMBINES GRAY TILES AND PLASTER, GIVING THE BUILDING A MODERN AND STYLISH APPEARANCE. BLACK FLOOR-TO-CEILING WOODEN WINDOWS ADD ELEGANCE AND PROVIDE STUNNING VIEWS OF THE SURROUNDING CITY AND PARK.

FIRST FLOOR PLAN

SECOND FLOOR PLAN

THIRD FLOOR PLAN

FOURTH FLOOR PLAN

FIFTH FLOOR PLAN

SOUTH FACADE

**EAST FACADE** 

**WEST FACADE** 

NORTH FACADE