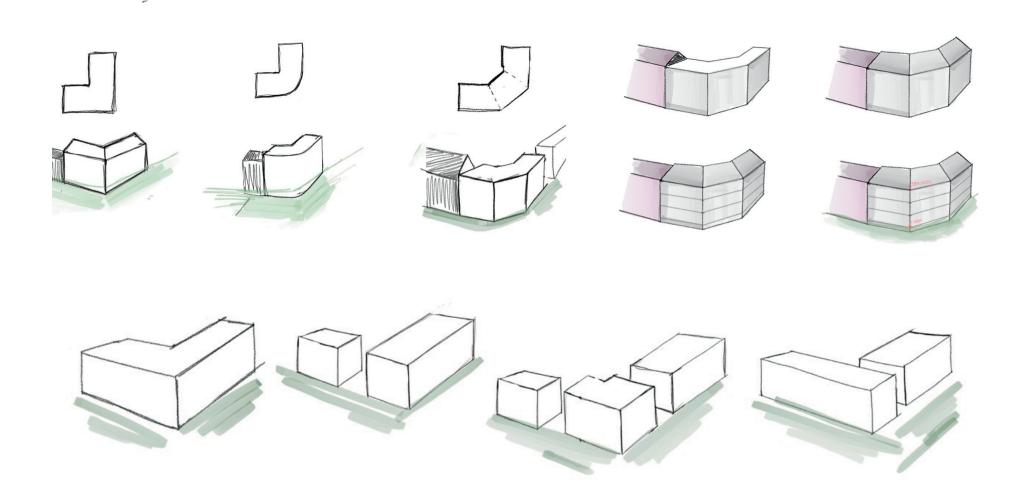

IHE PROPOSED BUILDING AT THE INTERSECTION REPRESENTS A FIVE-STORY STRUCTURE, WITH THE FIRST FLOOR DEDICATED TO COMMERCIAL SPACES, INCLUDING BEAUTY SALONS, RESTAURANTS, AND SHOPS. THE LOGICAL DIVISION OF THE BUILDING INTO LEVELS CREATES A UNIQUE ARCHITECTURAL DYNAMIC, GIVING THE STRUCTURE CHARACTER AND STRUCTURE.