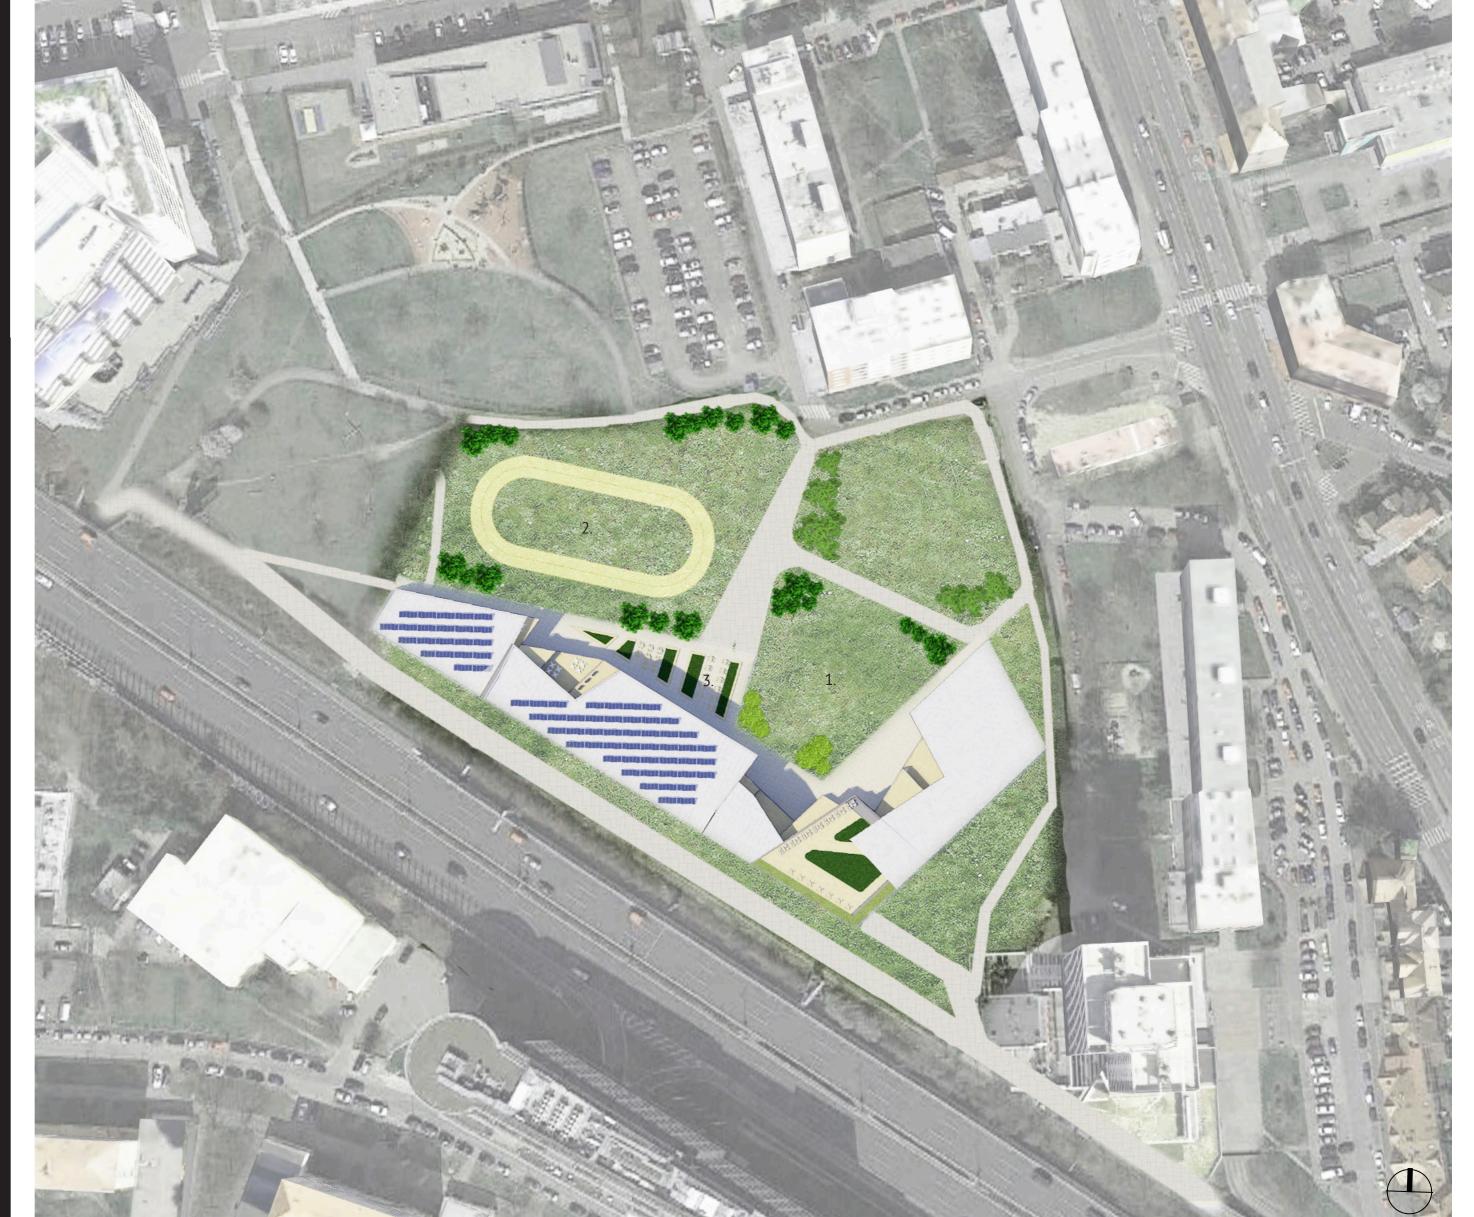

#### ABSTRACT

The multifunctional BB Centrum complex (25 hectares) is comprised of a total of 17 buildings, 12 of which are office buildings, two residential projects, a fitness and wellness centre in the BRUM-LOVKA building, a social centre and Elijáš Christian elementary school, nursery school and now also high school. The project site located south part of the district, Currently used as a parking lot and expected to build office building in the future.

# Exterior panel section layer

1. Park with greenery 2. Running track 3. Sitting space

Front Perspective

Site plan 1/ 1000

The orange colour shows the continuity of space in the shared area. It continute from entrance hall to the top.