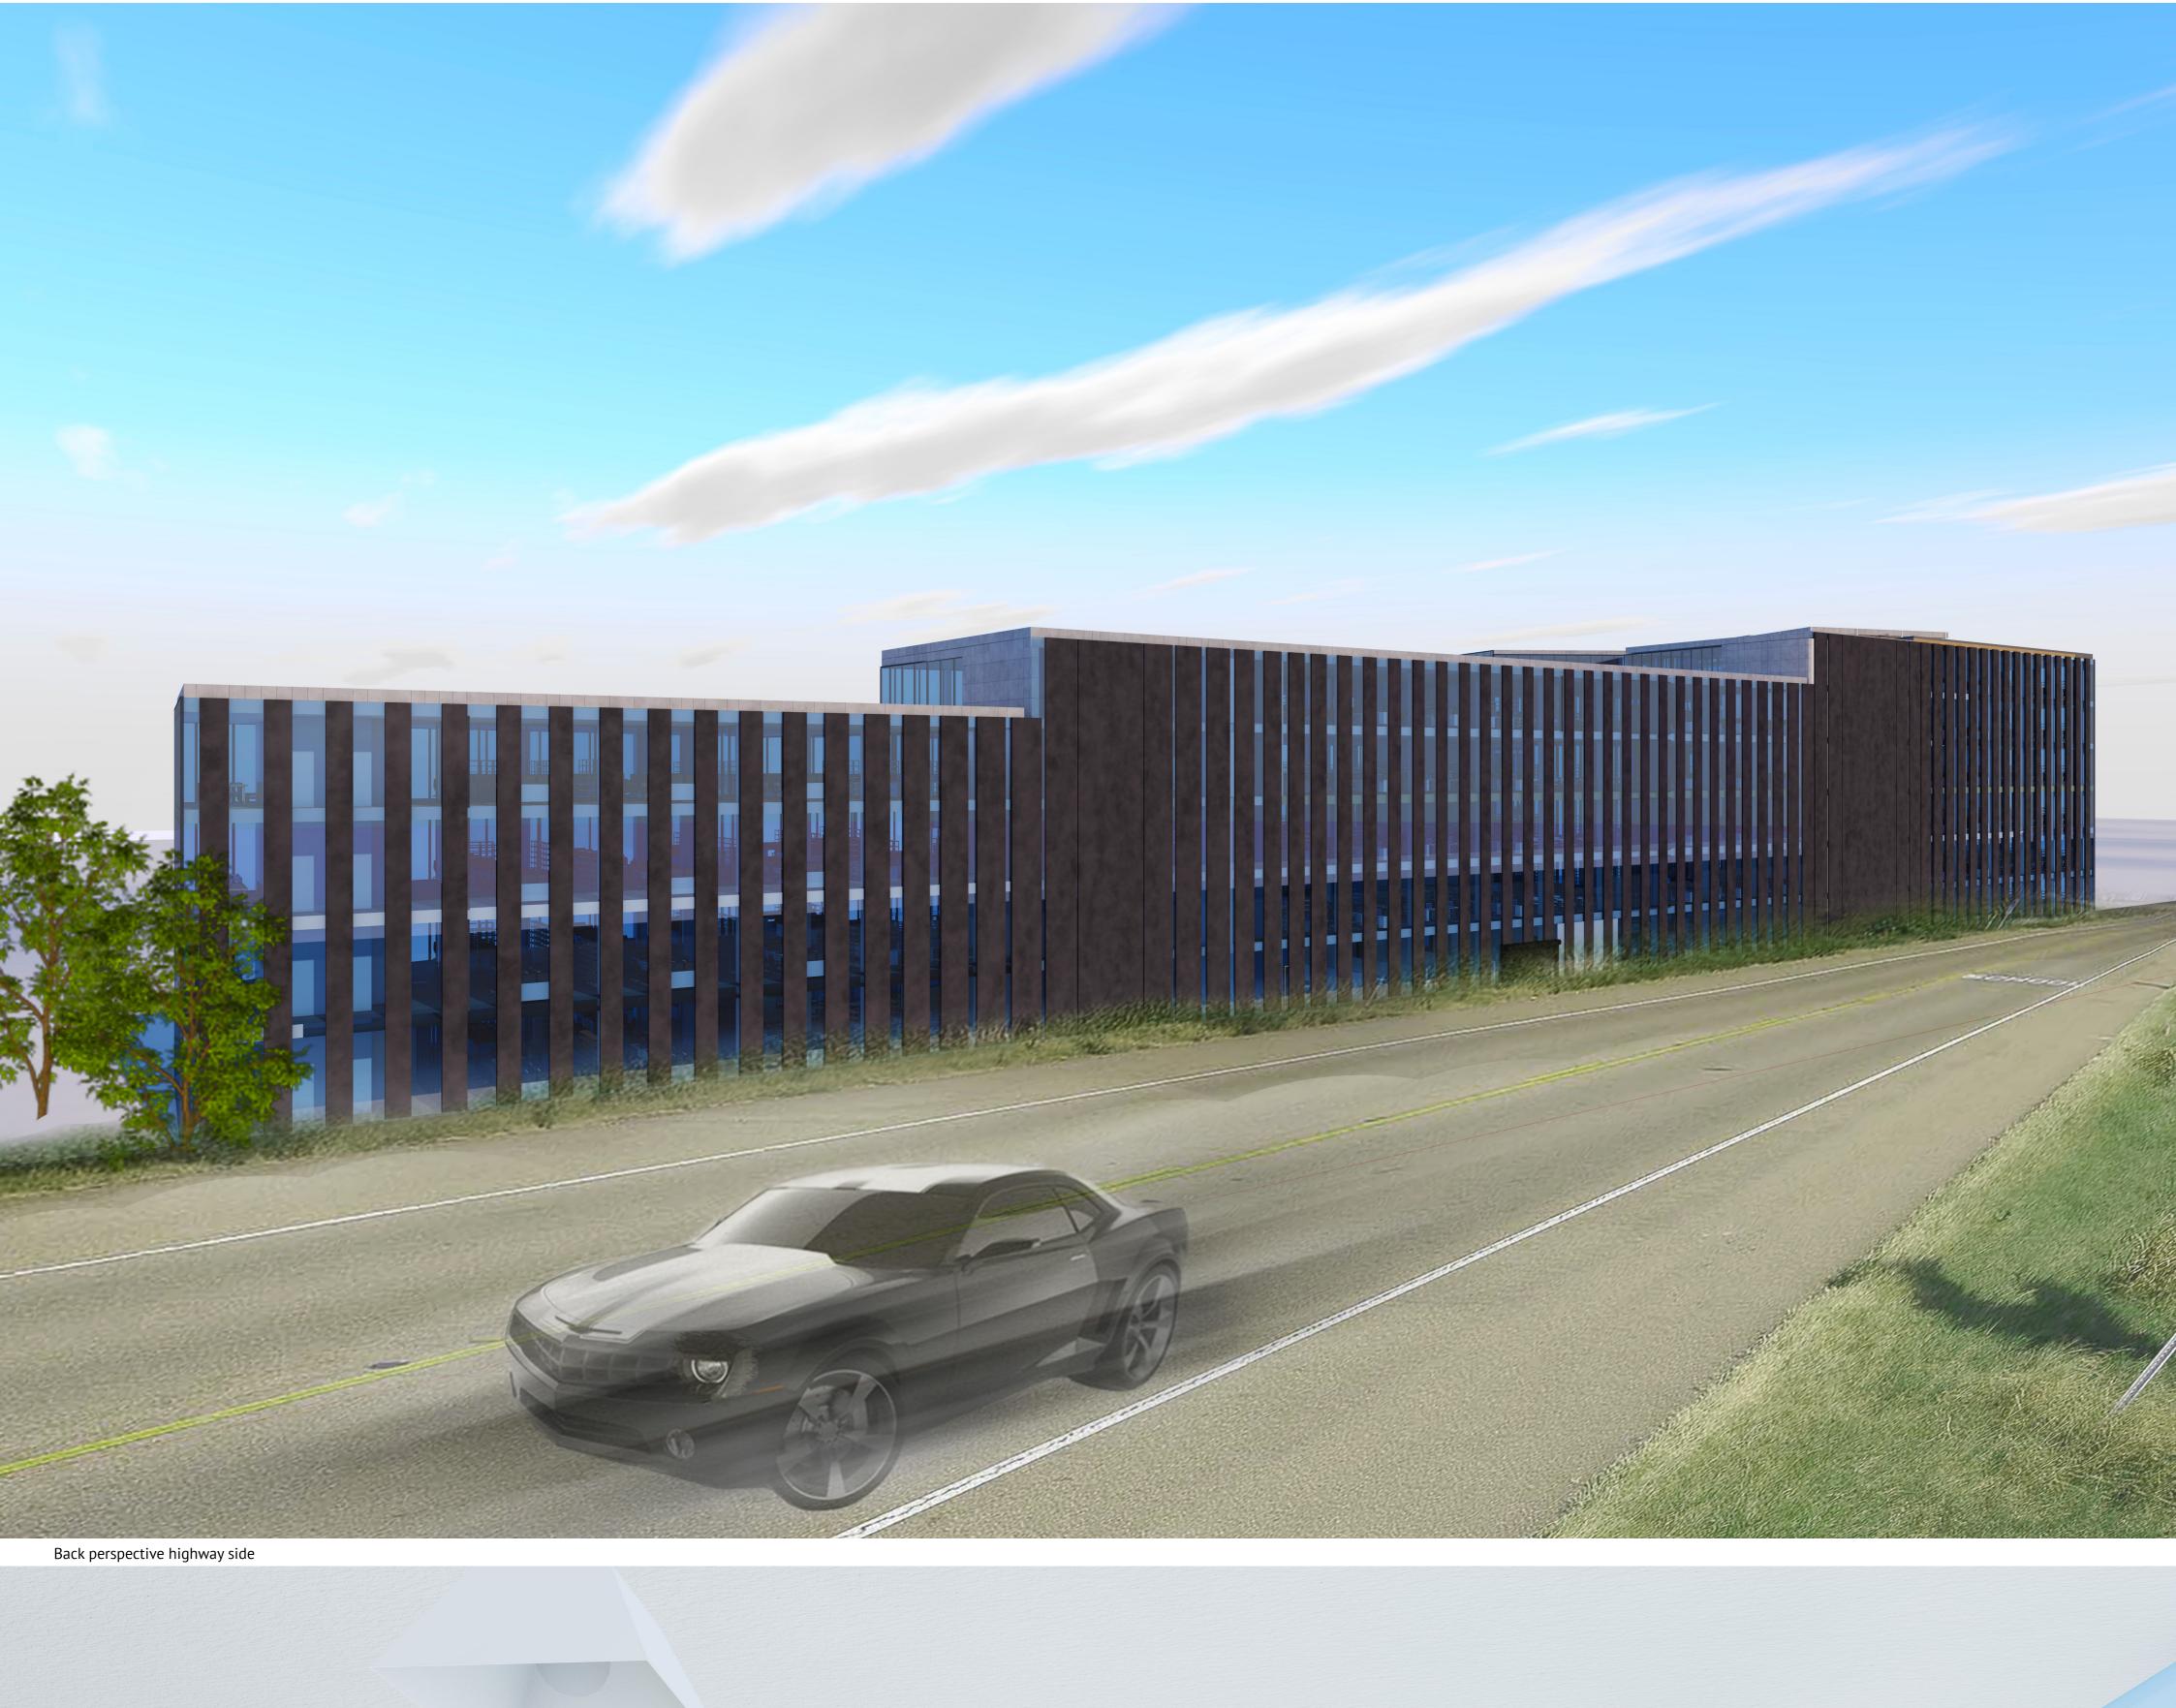

### IDEA

The volume is separated into 2 different parts which is office and shared area. The shared area is designed vertically continius space. The core is placed in the highway side

In the Highway side of exterior, block wall is placed for soundproof. Since core is facing in the highway side of building where it should be closed, the wall is dense. And then where place sunlight is needed, wall become less dense, let more opening to take light into office space.

B-B Section 1/500

The exterior panel is arranged according to the location of core. Approximately half are the opening.

South Elevation 1 /500

4th floor

Chatting area also the terrace space. People have access to the outside.