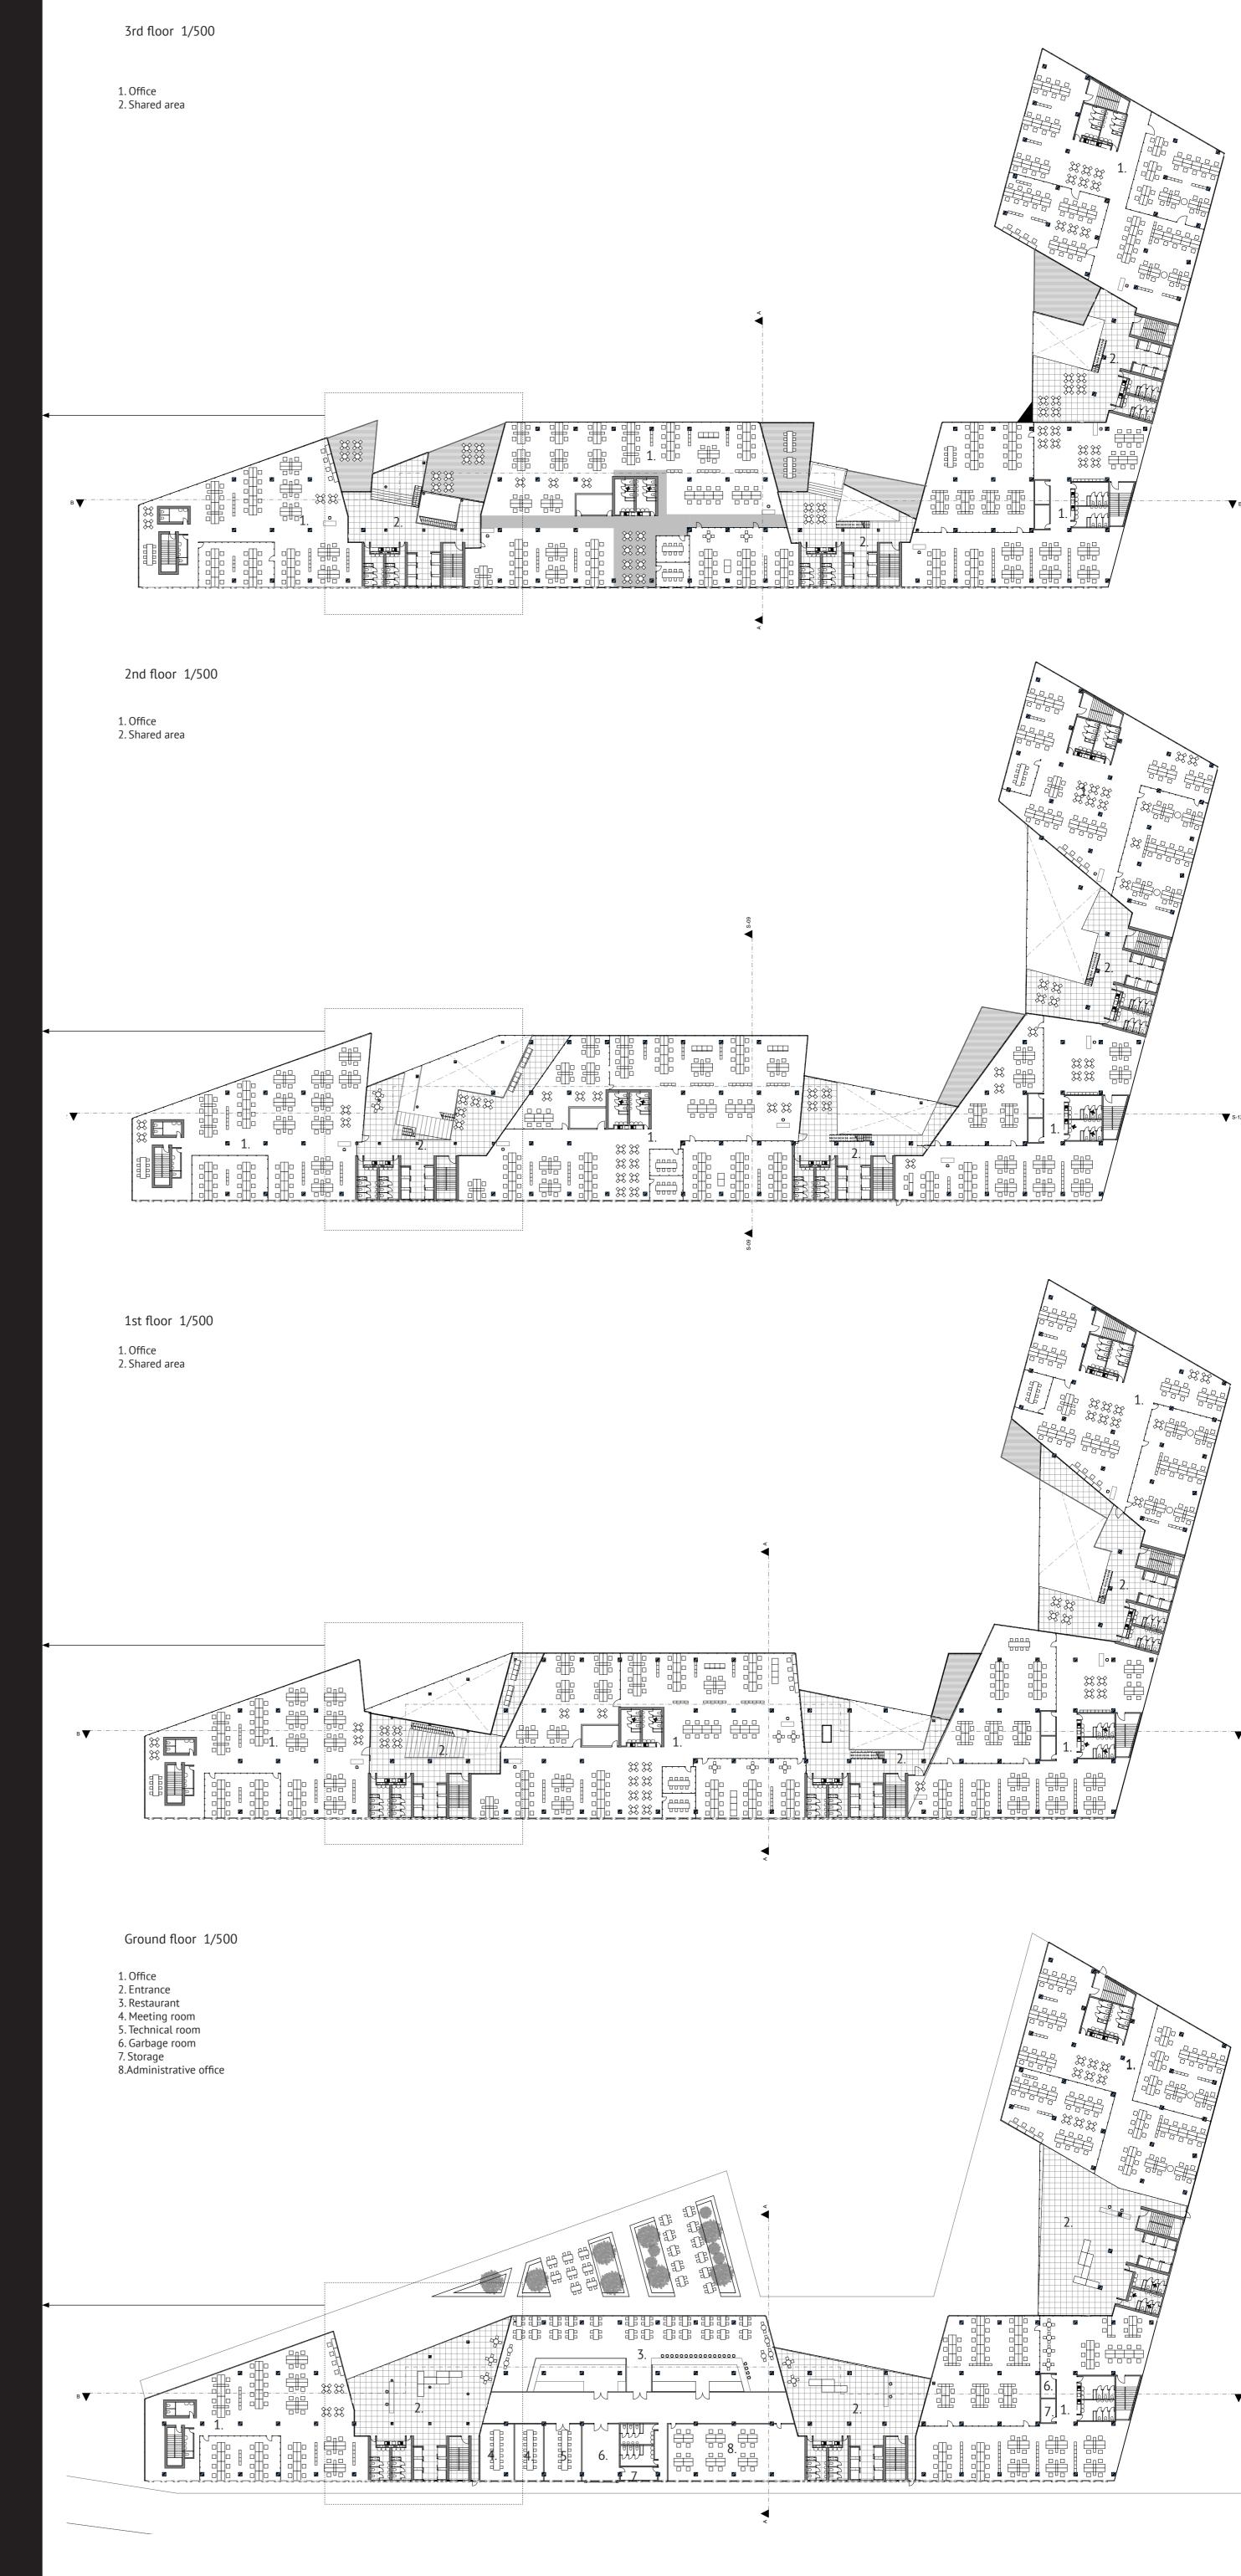

B-B Section 1/500

The exterior panel is arranged according to the location of core. Approximately half are the opening.

South Elevation 1 /500

4th floor

Chatting area also the terrace space. People have access to the outside.

3rd floor

In the 3rd floor has terrace, chatting area and small auditorium.

2nd floor

In the second floor has quiet area, chatting area and connected to the open auditorium.

1st floor

The shared area has open auditorium sitting area and quiet area with sofa where people can relax during work.

Ground floor

There is a entrance hall which contains atrium 3 stories hight, gives huge space. People who work there has to use key card to take elevatour. Next to the entrance hall there is a restarount, where all the people can interact after work, also the people who work there can enter.