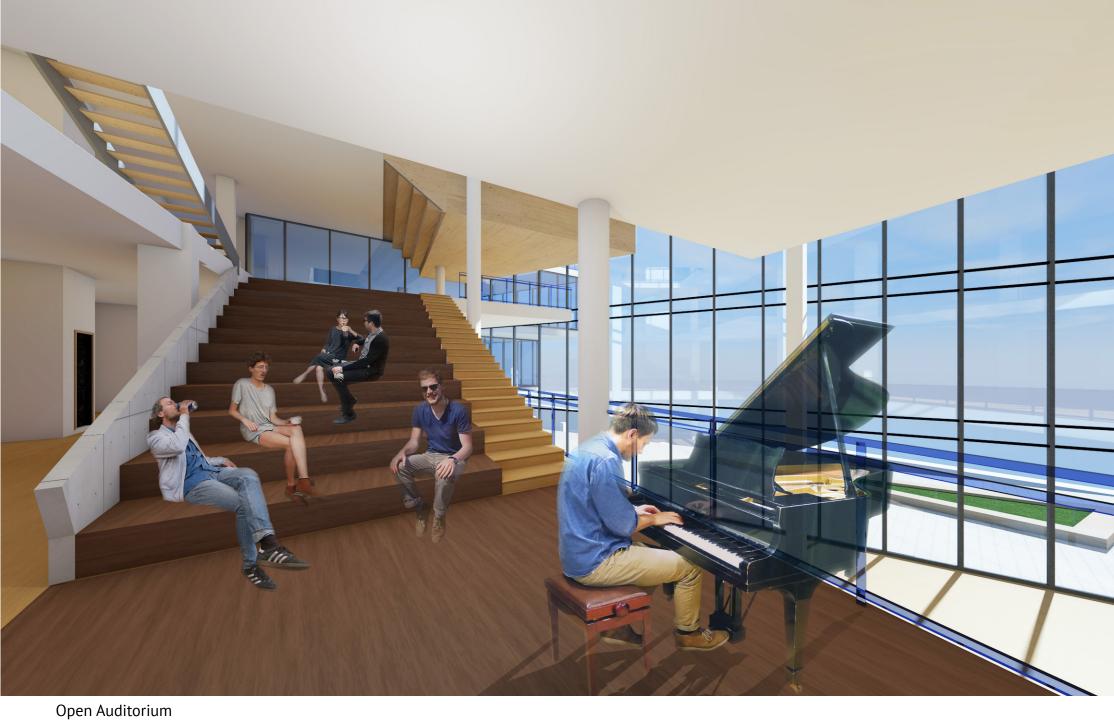

3rd floor

In the 3rd floor has terrace, chatting area and small auditorium.

2nd floor

In the second floor has quiet area, chatting area and connected to the open auditorium.

1st floor

The shared area has open auditorium sitting area and quiet area with sofa where people can relax during work.