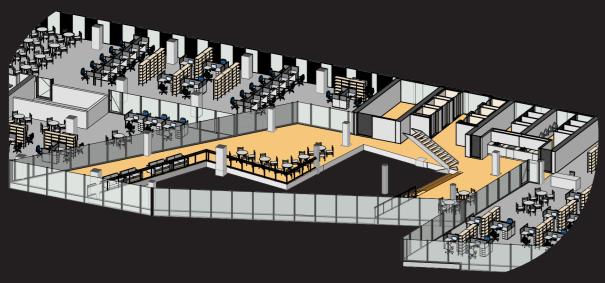

3rd floor

In the 3rd floor has terrace, chatting area and small auditorium.

2nd floor

In the second floor has quiet area, chatting area and connected to the open auditorium.

1st floor

The shared area has open auditorium sitting area and quiet area with sofa where people can relax during work.

Ground floor

There is a entrance hall which contains atrium 3 stories hight, gives huge space. People who work there has to use key card to take elevatour. Next to the entrance hall there is a restarount, where all the people can interact after work, also the people who work there can enter.