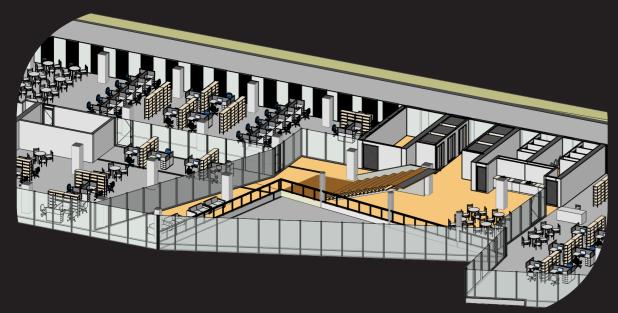

# Exterior panel section layer

1. Park with greenery 2. Running track 3. Sitting space

Front Perspective

Site plan 1/ 1000

The orange colour shows the continuity of space in the shared area. It continute from entrance hall to the top.

B-B Section 1/500

The exterior panel is arranged according to the location of core. Approximately half are the opening.

South Elevation 1 /500

4th floor

Chatting area also the terrace space. People have access to the outside.

3rd floor

In the 3rd floor has terrace, chatting area and small auditorium.

2nd floor

In the second floor has quiet area, chatting area and connected to the open auditorium.

1st floor

The shared area has open auditorium sitting area and quiet area with sofa where people can relax during work.

Ground floor

There is a entrance hall which contains atrium 3 stories hight, gives huge space. People who work there has to use key card to take elevatour. Next to the entrance hall there is a restarount, where all the people can interact after work, also the people who work there can enter.