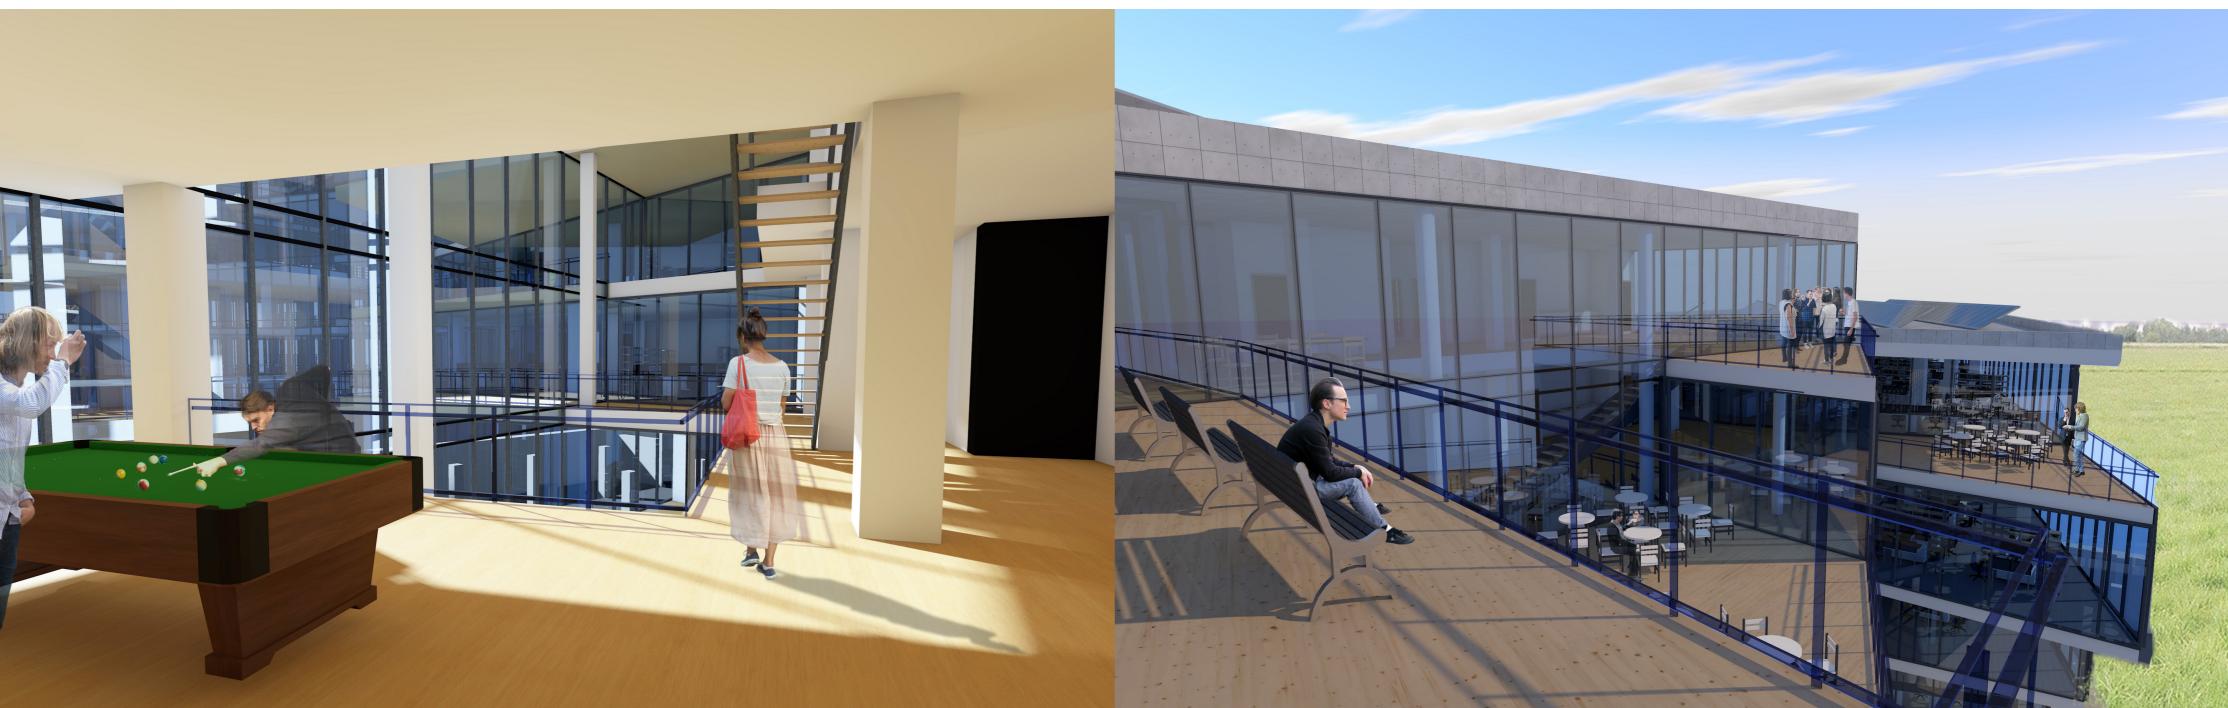

B-B Section 1/500

The exterior panel is arranged according to the location of core. Approximately half are the opening.

South Elevation 1 /500

4th floor

Chatting area also the terrace space. People have access to the outside.

3rd floor

In the 3rd floor has terrace, chatting area and small auditorium.

2nd floor

In the second floor has quiet area, chatting area and connected to the open auditorium.

1st floor

The shared area has open auditorium sitting area and quiet area with sofa where people can relax during work.

Terrace Play area