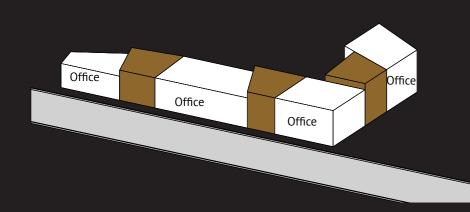

### IDEA

The volume is separated into 2 different parts which is office and shared area. The shared area is designed vertically continius space. The core is placed in the highway side

In the Highway side of exterior, block wall is placed for soundproof. Since core is facing in the highway side of building where it should be closed, the wall is dense. And then where place sunlight is needed, wall become less dense, let more opening to take light into office space.

# Exterior panel section layer

1. Park with greenery 2. Running track 3. Sitting space

Front Perspective

Site plan 1/ 1000

The orange colour shows the continuity of space in the shared area. It continute from entrance hall to the top.