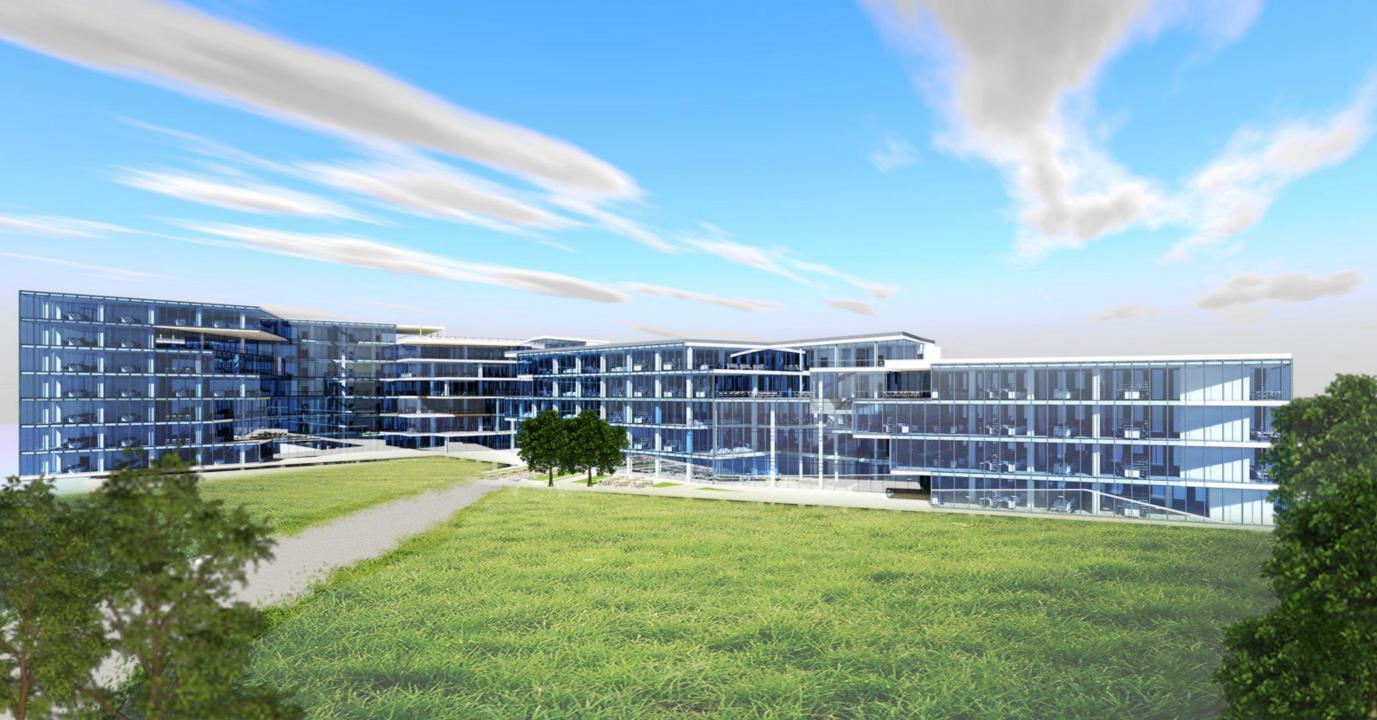

# Exterior panel section layer

1. Park with greenery 2. Running track 3. Sitting space

Front Perspective

Site plan 1/ 1000

The orange colour shows the continuity of space in the shared area. It continute from entrance hall to the top.