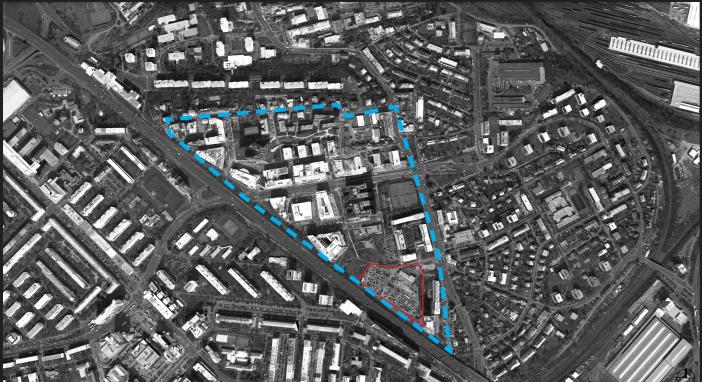

#### ABSTRACT

The multifunctional BB Centrum complex (25 hectares) is comprised of a total of 17 buildings, 12 of which are office buildings, two residential projects, a fitness and wellness centre in the BRUM-LOVKA building, a social centre and Elijáš Christian elementary school, nursery school and now also high school. The project site located south part of the district, Currently used as a parking lot and expected to build office building in the future.