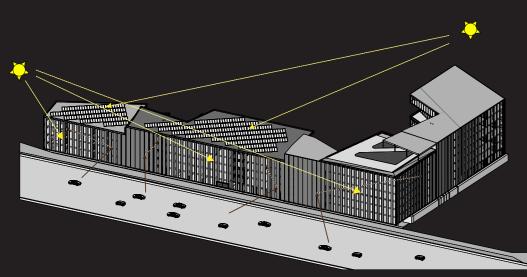

# SOLAR PANEL

E = A \* r \* H \* PR

E = Energy (kWh)
A = Total solar panel Area (m2)
r = solar panel yield or efficiency(%)
H = Annual average solar radiation on tilted panels (shadings not included)

E = 631 \* 23.8 \* 975 \* 0.75 = 10,981 kWh

PR = Performance ratio, coefficient for losses (range between 0.5 and 0.9, default value = 0.75)