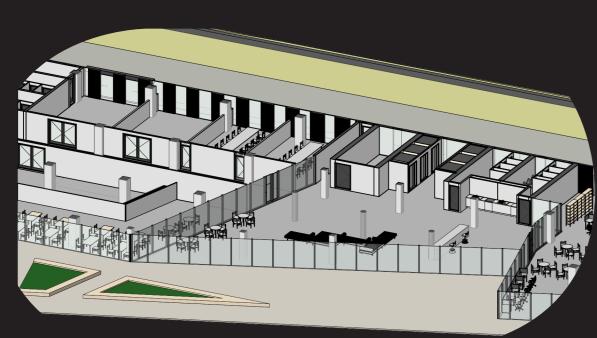

# Exterior panel section layer

1. Park with greenery 2. Running track 3. Sitting space

Front Perspective

Site plan 1/ 1000

The orange colour shows the continuity of space in the shared area. It continute from entrance hall to the top.

B-B Section 1/500

The exterior panel is arranged according to the location of core. Approximately half are the opening.

South Elevation 1 /500

4th floor

Chatting area also the terrace space. People have access to the outside.

3rd floor

In the 3rd floor has terrace, chatting area and small auditorium.

2nd floor

In the second floor has quiet area, chatting area and connected to the open auditorium.

1st floor

The shared area has open auditorium sitting area and quiet area with sofa where people can relax during work.

Ground floor

There is a entrance hall which contains atrium 3 stories hight, gives huge space. People who work there has to use key card to take elevatour. Next to the entrance hall there is a restarount, where all the people can interact after work, also the people who work there can enter.