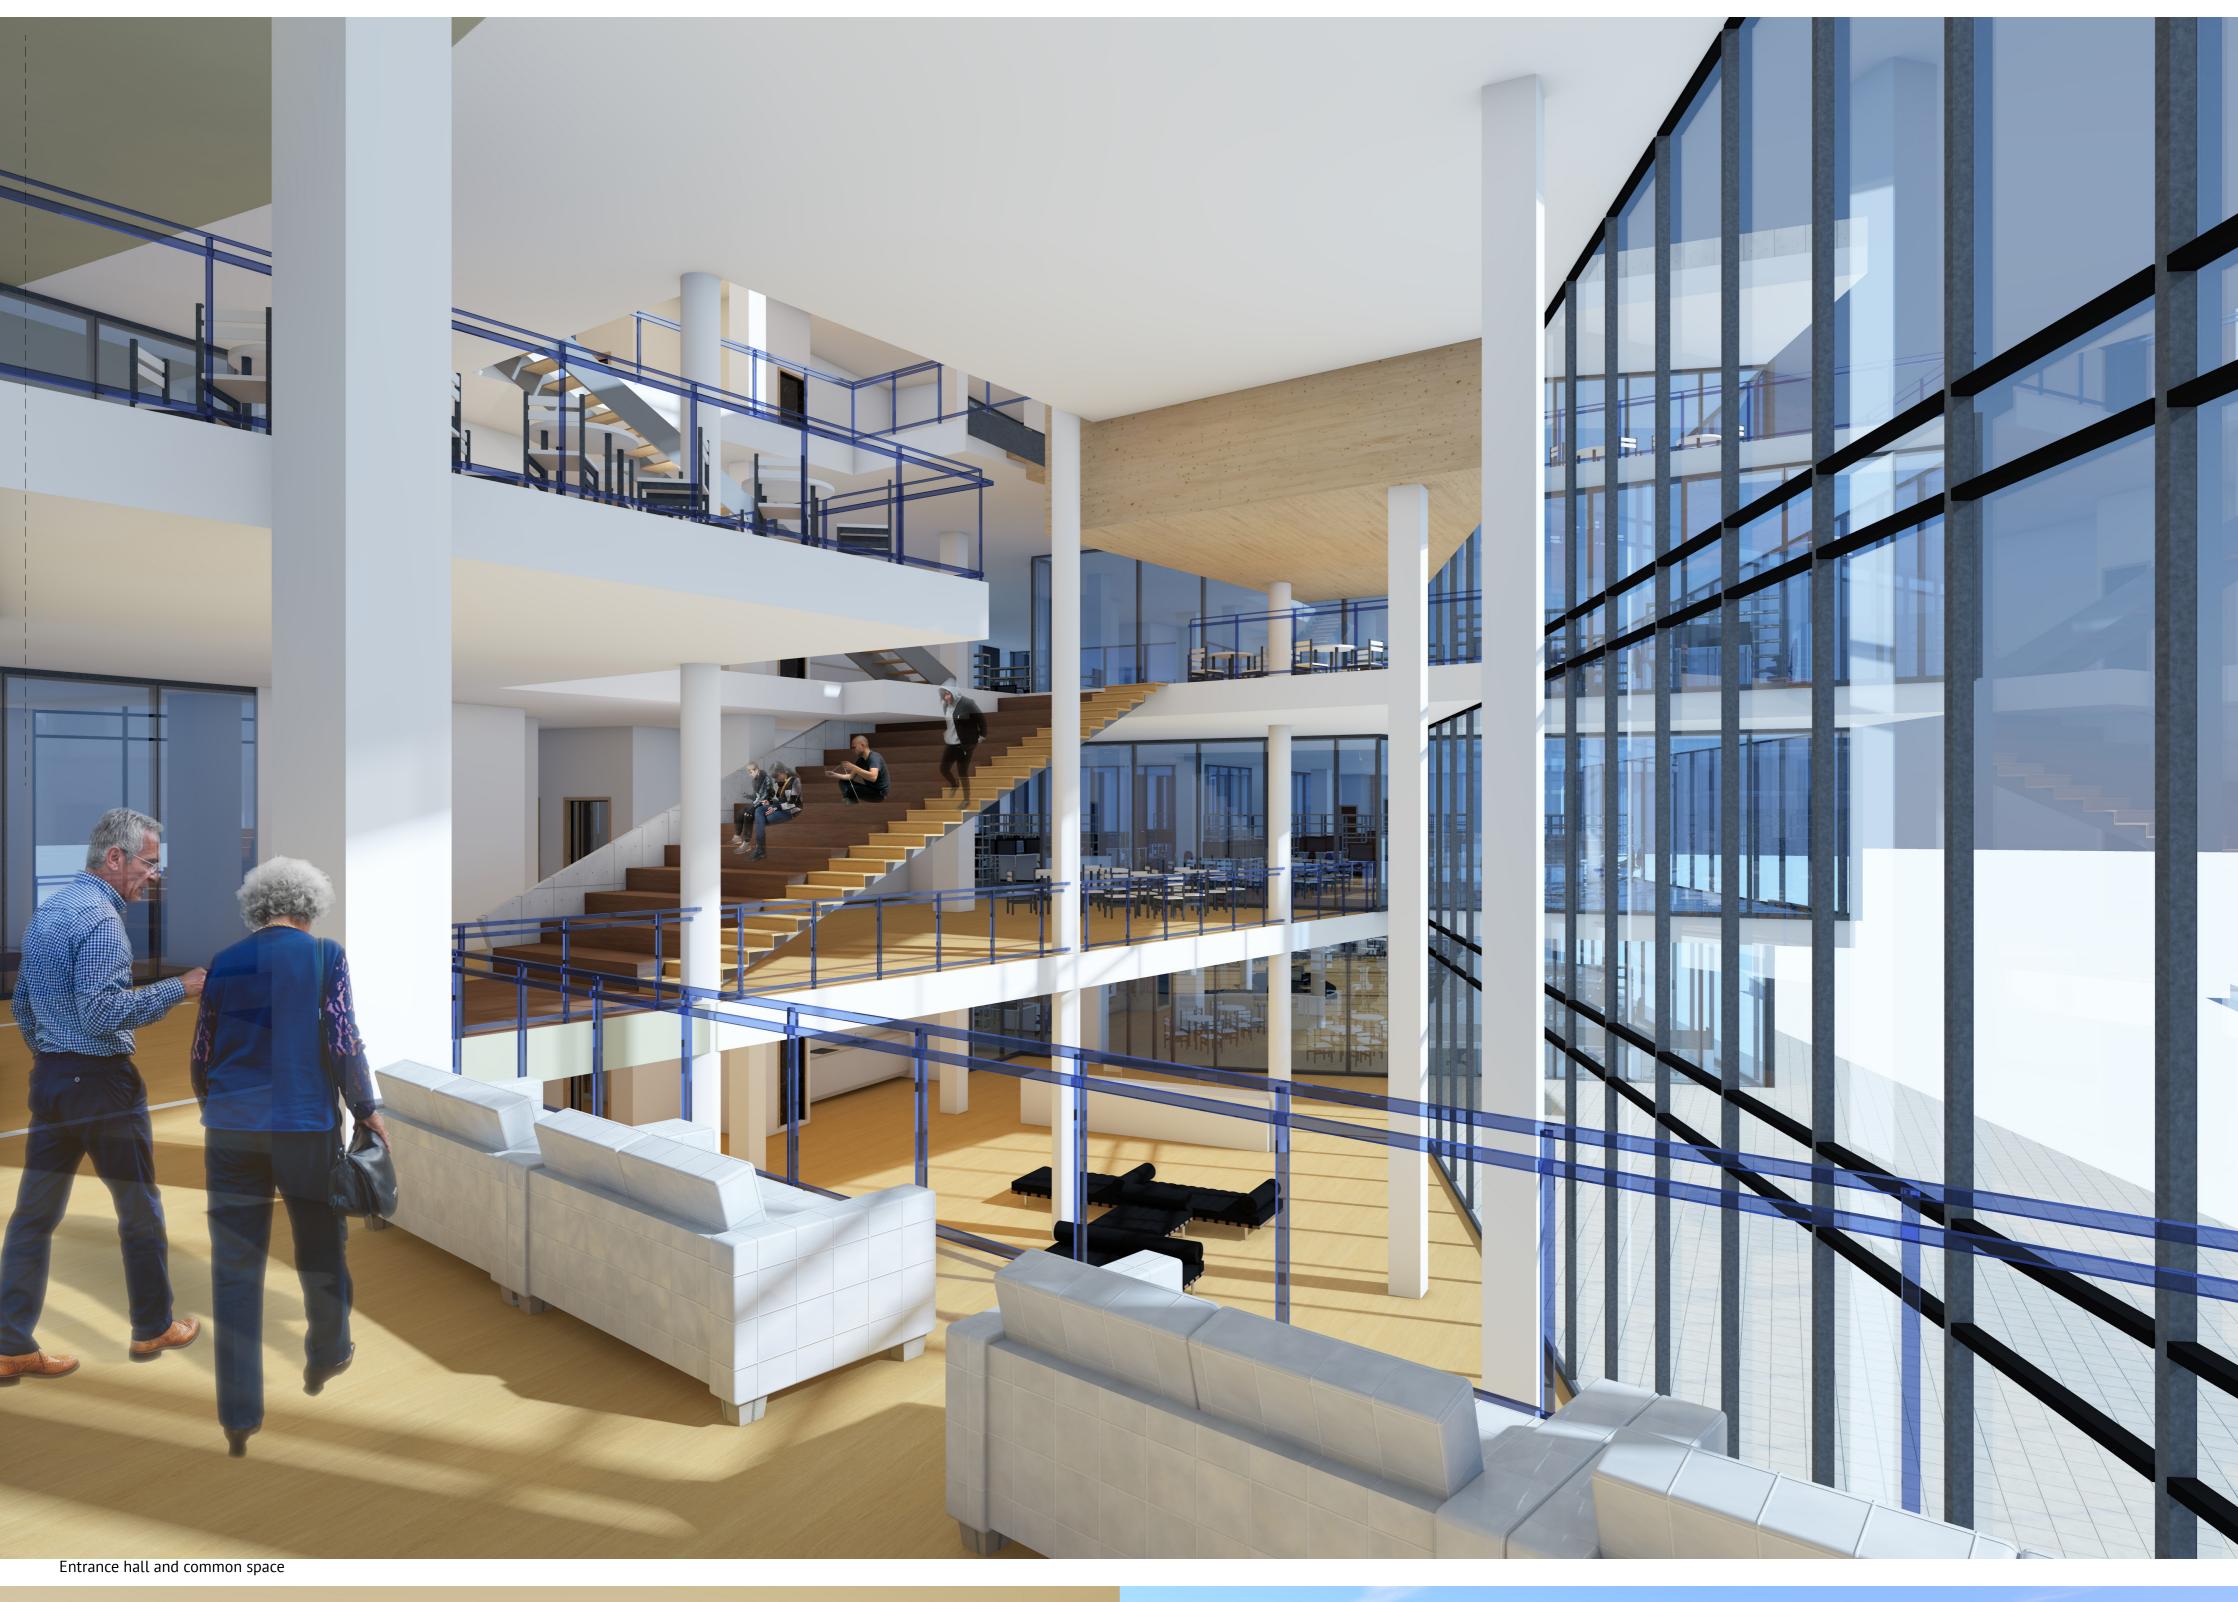

# Exterior panel section layer

1. Park with greenery 2. Running track 3. Sitting space

Front Perspective

Site plan 1/ 1000

The orange colour shows the continuity of space in the shared area. It continute from entrance hall to the top.

Ground floor

There is a entrance hall which contains atrium 3 stories hight, gives huge space. People who work there has to use key card to take elevatour. Next to the entrance hall there is a restarount, where all the people can interact after work, also the people who work there can enter.