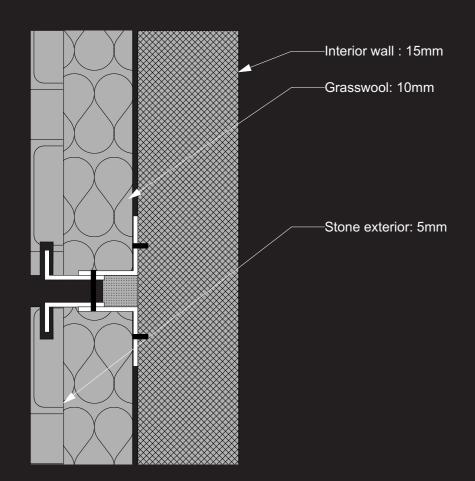

### IDEA

The volume is separated into 2 different parts which is office and shared area. The shared area is designed vertically continius space. The core is placed in the highway side

In the Highway side of exterior, block wall is placed for soundproof. Since core is facing in the highway side of building where it should be closed, the wall is dense. And then where place sunlight is needed, wall become less dense, let more opening to take light into office space.

B-B Section 1/500

The exterior panel is arranged according to the location of core. Approximately half are the opening.

South Elevation 1 /500

4th floor

Chatting area also the terrace space. People have access to the outside.