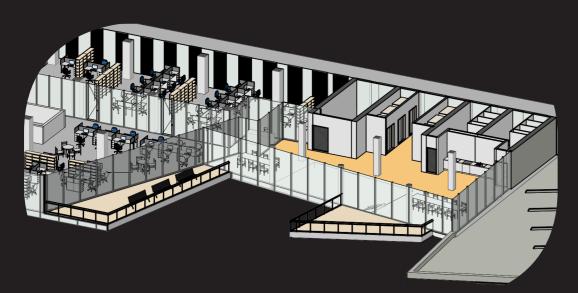

3rd floor

In the 3rd floor has terrace, chatting area and small auditorium.

2nd floor

In the second floor has quiet area, chatting area and connected to the open auditorium.

1st floor

The shared area has open auditorium sitting area and quiet area with sofa where people can relax during work.