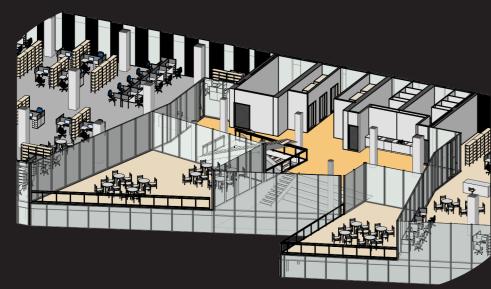

3rd floor

In the 3rd floor has terrace, chatting area and small auditorium.

2nd floor

In the second floor has quiet area, chatting area and connected to the open auditorium.

1st floor

The shared area has open auditorium sitting area and quiet area with sofa where people can relax during work.

Ground floor

There is a entrance hall which contains atrium 3 stories hight, gives huge space. People who work there has to use key card to take elevatour. Next to the entrance hall there is a restarount, where all the people can interact after work, also the people who work there can enter.