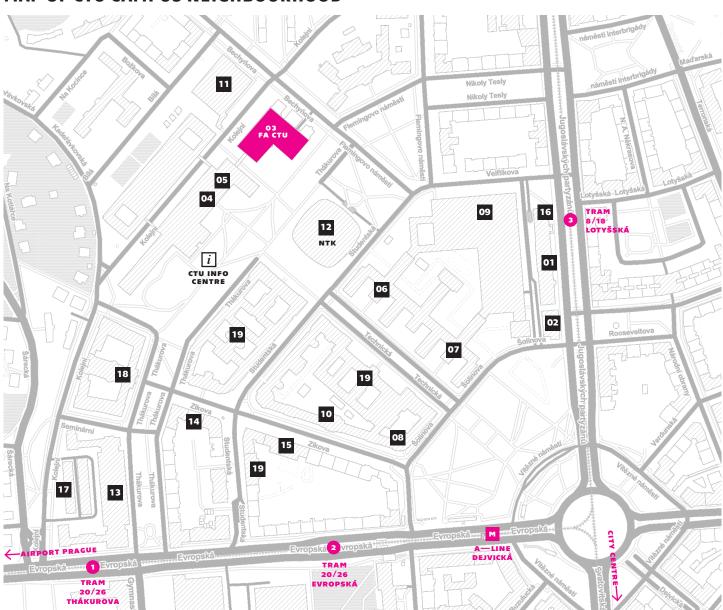

### **HOW TO REACH THE FACULTY**

- \_\_\_\_ It is located 40 minutes by public transport from the Václav Havel International Airport. At the same time, it is within walking distance of Prague Castle and is 20 minutes by public transport from Prague's historical centre.
- While travelling from the centre, get on metro A or tram no. 20 or 26 to get off at the Thákurova stop (1) or Dejvická stop (2). From there it is about 10–15min to the faculty building. Or take tram no. 18 to Lotyšská stop (3) and walk 6min. The Masarykova dormitory is a 5min walk away. Other tram and bus lines connect the campus with other Prague areas.
- Transport Tickets: The best option for the entire week for travelling around Prague only 2 × 72 hours / 330 CZK ticket + 1 × 90 minutes / 40 CZK ticket (depending on the arrival/departure) available to buy at the airport, at Dejvická metro station (M) + almost all metro stops around Prague.

### MAP OF CTU CAMPUS NEIGHBOURHOOD

- 01 CTU RECTORATE
- 02 CTU INTERNATIONAL OFFICE
- 03 CTU FACULTY OF ARCHITECTURE
- 04 CTU FACULTY OF CIVIL ENGINEERING
- 05 CTU FACULTY OF INFORMATION TECHNOLOGY
- 06 CTU FACULTY OF MECHANICAL ENGINEERING
- 07 CTU FACULTY OF ELECTRICAL ENGINEERING
- 08 CTU KLOKNER INSTITUTE
- 09 CTU LABS
- 10 CTU PUBLISHING HOUSE
  CTU COMPUTING AND INFORMATION CENTRE
- 1 CTU STUDENT HOUSE
  - \_ CAFETERIA
  - \_ HEALTH CENTRE
  - \_ CIPS (CENTRE OF CONSULTING
  - AND INFORMATION CENTRE)
  - \_ ELSA (CENTRE FOR CTU STUDENTS
    WITH SPECIFIC NEEDS)
- CTU/ISIC STUDENT CARD
  12 NATIONAL TECHNICAL LIBRARY (NTK)
  - \_ CENTRAL CTU LIBRARY
  - \_ CTU EXPERT LITERATURE BOOKSHOP
- 13 "MASARYKOVA" CTU DORMITORY
  ISC POINT (INTERNATIONAL STUDENT CLUB)
- 14 "DEJVICKA" CTU DORMITORY
- 15 "SINKULEHO" CTU DORMITORY
- 16 "TECHNICKÁ" CANTEEN
- 7 MASARYK INSTITUTE OF ADVANCED STUDIES
- 18 CHARLES UNI. / CATHOLIC THEOLOGICAL FACULTY
- 9 UNIVERSITY OF CHEMISTRY AND TECHNOLOGY

### FOOD SERVICES CLOSE TO THE FA CTU

- \_\_\_ Canteens (called Menza)
  - The closest to the faculty is Menza Studentský dům [11], another one is Menza Technická [16], and a small canteen is also is in the Masarykova dormitory [13]
- \_\_\_ ArchiCafe / a small bistro on the ground floor of the faculty building [03]
- oxdot Mega Buf Fat / a slightly larger bistro, located on the ground floor of the Civil Engineering Faculty [ $oldsymbol{04}$ ]
- \_\_\_ Cafe Prostoru / is located on the ground floor of the National Library of Technology building [12]
- \_\_\_ Dáme jídlo / delivery service: consists of restaurants, pizza places, kebabs, sushi etc.
- \_\_\_\_ Wolt / delivery service: consists of restaurants, pizza places, kebabs, sushi etc

#### **ACCOMMODATION**

\_\_\_ Masarykova kolej (dormitory) [13] and Strahov kolej

#### OTHER SERVICES

- \_\_\_ National Library of Technology (Národní technická knihovna) [12]
  - \_\_ Stationery: DEZETA > located in the first floor of the Faculty of Civil Engineering [04]
- \_\_\_ Printing: IKAN > on the ground floor of the FA CTU [03], next to the study department
  - \_\_ ATM > the closest to the FA CTU is in the Faculty of Civil Engineering or National Library of Technology